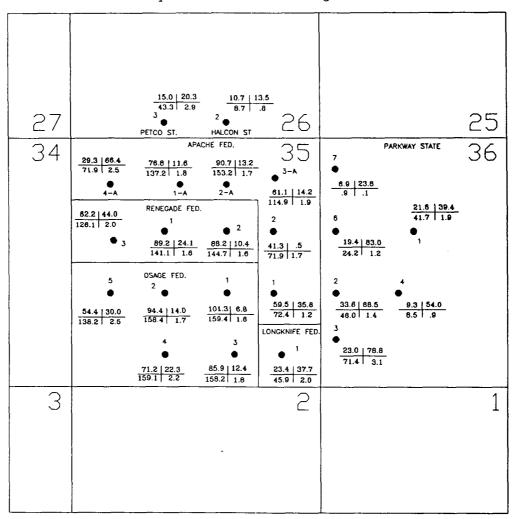

#### PADILLA & SNYDER

ATTORNEYS AT LAW
200 W. MARCY, SUITE 216
P.O. BOX 2523
SANTA FE, NEW MEXICO 87504-2523
FACSIMILE: (505) 988-7572
TELEPHONE: (505) 988-7577

GA

EXHIBIT NO.:

OPERATOR:

September 10, 1992