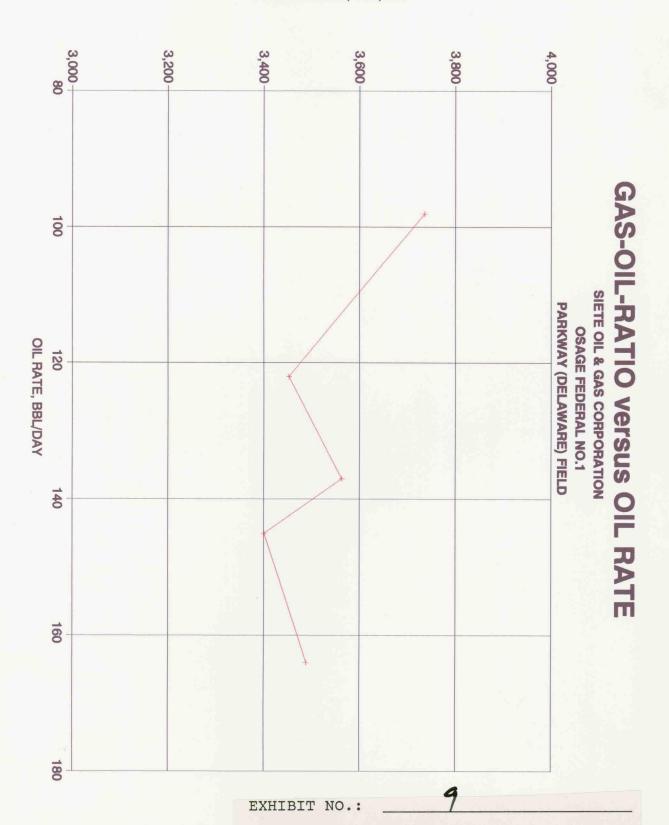

562                 |
| DATE:         | OCTOBER 1. 1992       |

## **RESERVOIR PRESSURE AT -875 FT, PSIA**



RESERVOIR PRESSURE PERFORMANCE

## RESERVOIR PRESSURE HISTORY PARKWAY (DELAWARE) FIELD

## EDDY COUNTY, NEW MEXICO

|          | RESERVOIR |     | CUMULATIVE |  |
|----------|-----------|-----|------------|--|
| DATE     | PRESSURE  |     | OIL        |  |
|          | PSIA      |     | STB        |  |
|          |           |     |            |  |
| 08/30/88 | 1,838     |     | 0          |  |
| 06/30/89 | 1,668     |     | 158,781    |  |
| 01/18/91 | 1,348     | (1) | 657,083    |  |
| 09/06/91 | 1,241     | (2) | 817,114    |  |

- (1) AVERAGE OF APACHE 2A 01/18/91 AND OSAGE FEDERAL NO 1 02/13/91 TESTS
- (2) AVERAGE OF APACHE 2A 09/06/91 AND OSAGE FEDERAL NO 2 09/11/91 TESTS



OPERATOR:

DATE:

DOCKET NO .:

SIETE OIL & GAS CORP.

10562

OCTOBER 1,

## WELL PERFORMANCE OSAGE FEDERAL NO.1 SIETE OIL & GAS CORP. PARKWAY (DELAWARE) FIELD EDDY COUNTY, NEW MEXICO

| DATE     | OIL<br>(BBL) | GAS<br>(MCF) | GOR<br>(SCF/BBL) | TUBING PRESSURE (PSIA) | CASING<br>PRESSURE<br>(PSIA) | CHOKE<br>SIZE<br>(INCHES) |
|----------|--------------|--------------|------------------|------------------------|------------------------------|---------------------------|
| 09/20/92 | 98           | 366          | 3735             | 370                    | 490                          | 18/64"                    |
| 09/21/92 | 122          | 421          | 3451             | 370                    | 480                          | 20/64"                    |
| 09/22/92 | 137          | 4