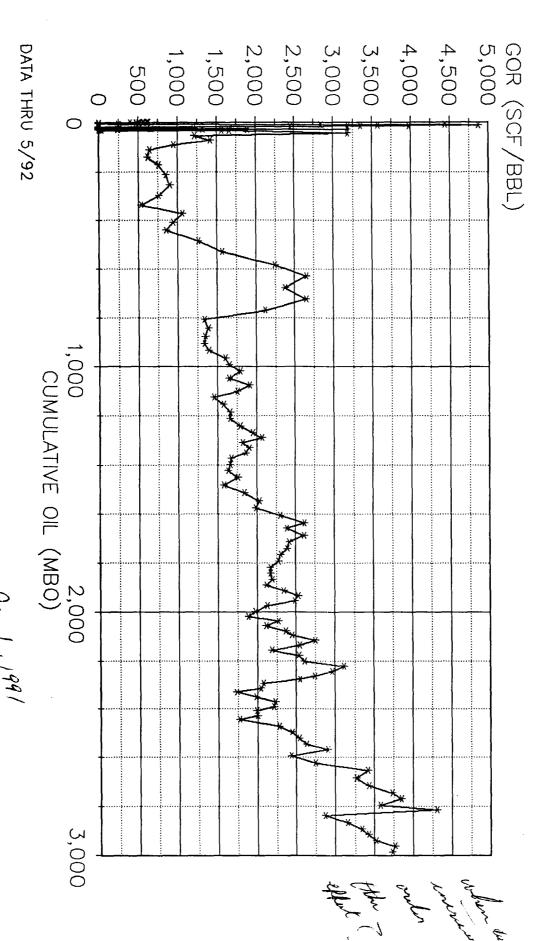

1, 1992



RENEGADE FED.

28.1 | 55.2

OSAGE FED.

DATE:

27.6 | 53.3

14.2 | 22.9 1.6 LONGKNIFE FED.

Township 20 South, Range 29 East EDDY COUNTY, NEW MEXICO

## PARKWAY FIELD

FIELD 1991 PROD.

MBO = 333.1

MMCF = 786.0

GOR = 2.36

1991 PROD.

MBO | MMCF GOR

Scale 1" = 2000'

3

EXHIBIT NO.: SIETE OIL & GAS CORP. OPERATOR:

10562 DATE: OCTOBER 1, 1992

Township 19 South, Range 29 East

DOCKET NO .:



Township 20 South, Range 29 East EDDY COUNTY, NEW MEXICO

FIELD 1992 PROD. and May 31 1992

MBO = 146 C

MMCP PARKWAY FIE.

MMCF = 382.1

GOR =

MBO | MMCF GOR

Scale 1" = 2000'

# PARKWAY DELAWARE

GOR vs CUM OIL



DATE:

OCTOBER 1, 1992

DOCKET NO.:

10562

EXHIBIT NO.: 76

# **AVALON DELAWARE**

GOR vs CUM OIL

OPERATOR: SIETE OIL & GA

DOCKET NO.: \_

10562

DATE:

OCTOBER 1, 199



## RESERVOIR DATA SHEET PARKWAY (DELAWARE) FIELD

## **EDDY COUNTY, NEW MEXICO**

Reservoir Drive Mechanism: Solution Gas Drive Jan Promine vice Average Depth: -875 feet Initial Reservoir Pressure at -875 feet: 1,838 psia Reservoir Temperature: 110° F Current Reservoir Pressure at -875 feet:" 1,241 psia Bulk Volume: 45,122 Acre-Feet Initial Oil FVF: 1.2213 RB/STB Initial Solution GOR:" 483 SCF/STB Current Solution GOR: 370 SCF/STB Average Porosity: 18.1% Average Water Saturation: 43.0% Estimated Oil-Water Contact: -1135 feet

"As of September 1991

| EXHIBIT NO.:  |                       |
|---------------|-----------------------|
| OPERATOR:     | SIETE OIL & GAS CORP. |
| DOCKET NO.: _ | 10562                 |
| DATE:         | OCTOBER 1. 1992       |

## **RESERVOIR PRESSURE AT -875