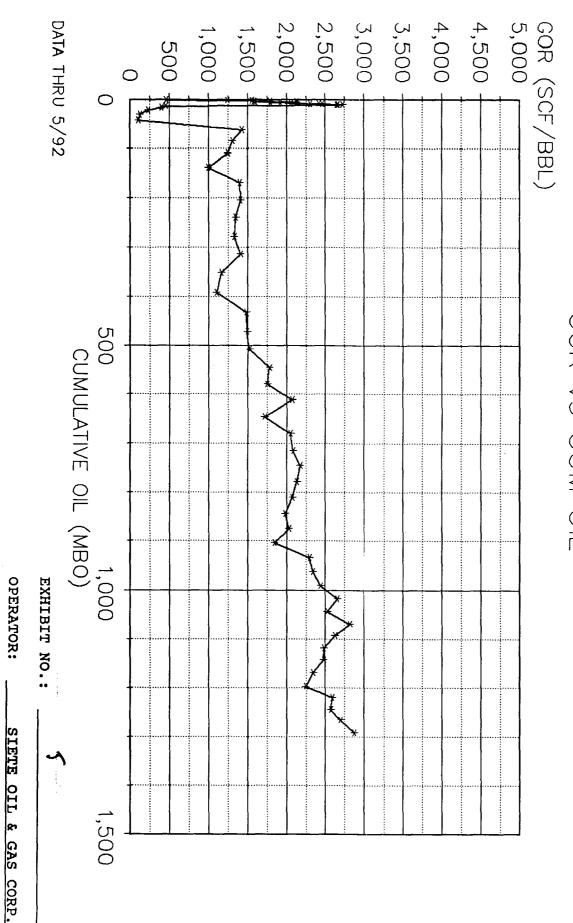

AY FIELD

FIELD CUMS

MBO = 1186MBW =793

MMCF = 2574

GOR = 2.2 12/91 CUMS

MBO | MBW MMCF GOR

Scale 1" = 2000'

OPERATOR: SIETE OIL & GAS CORP.

DOCKET NO.: 10562

OCTOBER 1, 1992



RENEGADE FED.

28.1 | 55.2

OSAGE FED.

DATE:

27.6 | 53.3

14.2 | 22.9 1.6 LONGKNIFE FED.

Township 20 South, Range 29 East EDDY COUNTY, NEW MEXICO

## PARKWAY FIELD

FIELD 1991 PROD.

MBO = 333.1

MMCF = 786.0

GOR = 2.36

1991 PROD.

MBO | MMCF GOR

Scale 1" = 2000'

3

EXHIBIT NO.: SIETE OIL & GAS CORP. OPERATOR:

10562 DATE: OCTOBER 1, 1992

Township 19 South, Range 29 East

DOCKET NO .:



Township 20 South, Range 29 East EDDY COUNTY, NEW MEXICO

FIELD 1992 PROD. and May 31 1992

MBO = 146 C

MMCP PARKWAY FIE.

MMCF = 382.1

GOR =

MBO | MMCF GOR

Scale 1" = 2000'

# PARKWAY DELAWARE

GOR vs CUM OIL



DATE:

OCTOBER 1, 1992

DOCKET NO.:

10562

EXHIBIT NO.: 76

# **AVALON DELAWARE**

GOR vs CUM OIL

OPERATOR: SIETE OIL & GA

DOCKET NO.: \_

10562

DATE:

OCTOBER 1, 199



## RESERVOIR DATA SHEET PARKWAY (DELAWARE) FIELD

## **EDDY COUNTY, NEW MEXICO**

Reservoir Drive Mechanism: Solution Gas Drive Jan Promine vice Average Depth: -875 feet Initial Reservoir Pressure at -875 feet: 1,838 psia Reservoir Temperature: 110° F Current Reservoir Pressure at -875 feet:" 1,241 psia Bulk Volume: 45,122 Acre-Feet Initial Oil FVF: 1.2213 RB/STB Initial Solution GOR:" 483 SCF/STB Current Solution GOR: 370 SCF/STB Average Porosity: 18.1% Average Water Saturation: 43.0% Estimated Oil-Water Contact: -1135 feet

"As of September 1991

| EXHIBIT NO.:  |                       |
|---------------|----------