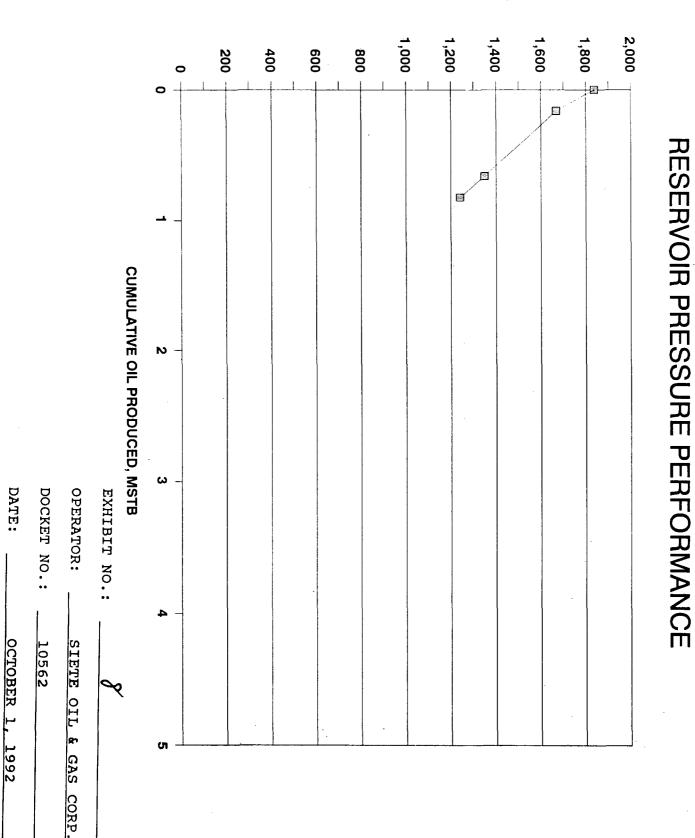

#### PADILLA & SNYDER

ATTORNEYS AT LAW
200 W. MARCY, SUITE 216
P.O. BOX 2523
SANTA FE, NEW MEXICO 87504-2523
FACSIMILE: (505) 988-7572
TELEPHONE: (505) 988-7577

GA

EXHIBIT NO.:

OPERATOR:

September 10, 1992