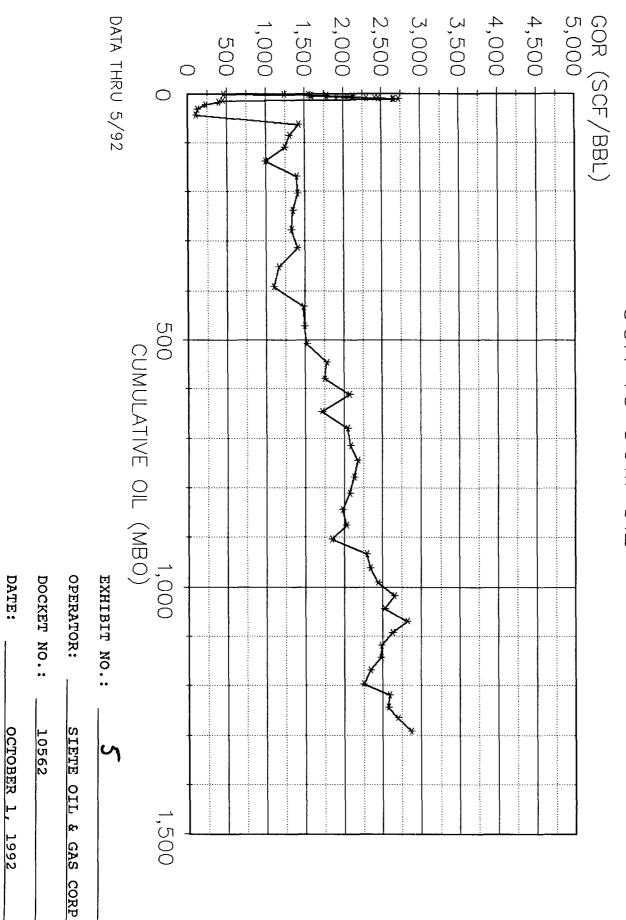

CERTIFIED MAIL

TO: OFFSET OPERATORS (See attached list)

RE: Application of Siete Oil & Gas Corporation for a GOR Limitation

Determination, Eddy County, New Mexico

Pursuant to the Rules and Regulations of the General Rules of the Oil Conservation Division of New Mexico, notice is given of the above-referenced application. You may protest the enclosed application by appearing at the hearing of this application which will be heard on October 1, 1992 beginning at the hour of 8:15 a.m., at the offices of the Oil Conservation Division, State Land Office Building, 310 Old Santa Fe Trail, Santa Fe, New Mexico.