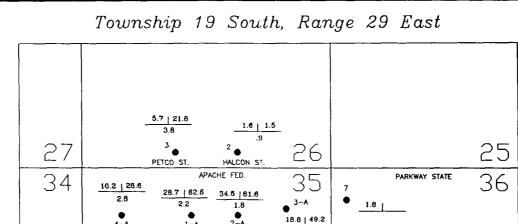

#### PADILLA & SNYDER

ATTORNEYS AT LAW
200 W. MARCY, SUITE 216
P.O. BOX 2523
SANTA FE, NEW MEXICO 87504-2523
FACSIMILE: (505) 988-7572
TELEPHONE: (505) 988-7577

GA

EXHIBIT NO.:

OPERATOR:

September 10, 1992