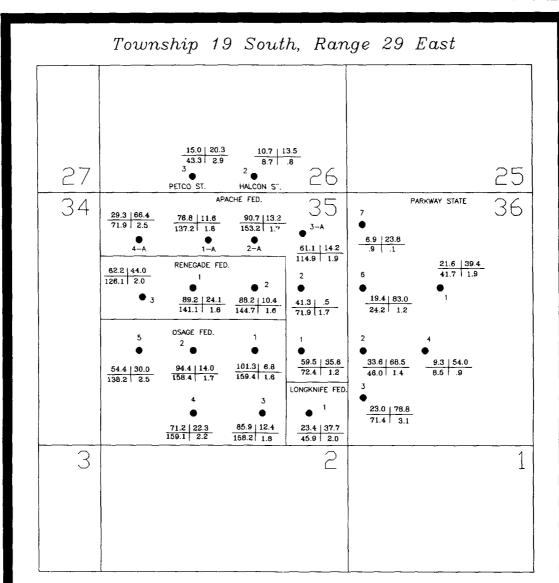

#### OFFSET OPERATORS - PARKWAY

/Meridian Oil, Inc. P. O. Box 51810 Midland, Texas 79710-1810 Attn: Mo Gaddis

Ray Westall
P. O. Box 4
Loco Hills, NM 88255

UMC Petroleum 1201 Louisiana, Suite 1400 Houston, TX 77002 Attn: Brian Baer

Strata 700 Petroleum Building Roswell, NM 88201 Attn: George L. Scott

√ Presidio Oil Company
P. O. Box 6525
Englewood, Colorado 80155-6525
Attn: Marshall Munsell, Land Manager

Santa Fe Energy 550 W. Texas Ave., Suite 1330 Midland, Texas 79701 Attn: Randy Offenberger

Chevron
P. O. Box 1150
Midland, Texas 79702
Attn: Larry La Fleur

Conoco 10 Desta Drive, Suite 100 W. Midland, Texas 79705-4500 Attn: Peggy Sutko

Eastland Oil Company, Inc. Drawer 3488 Midland, Texas 79702 Attn: Travis Reed