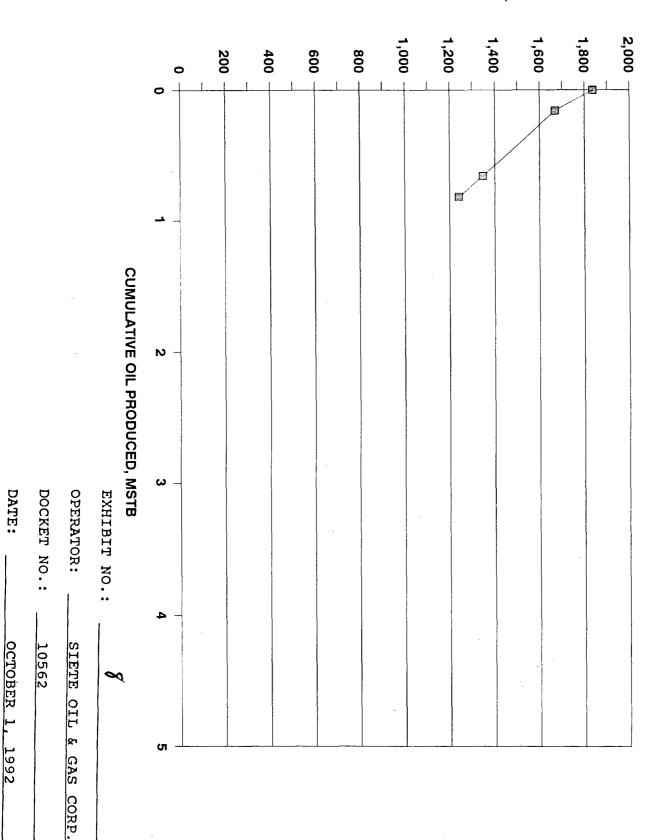

IR DATA SHEET PARKWAY (DELAWARE) FIELD

## **EDDY COUNTY, NEW MEXICO**

Reservoir Drive Mechanism: Solution Gas Drive Jan Promine vice Average Depth: -875 feet Initial Reservoir Pressure at -875 feet: 1,838 psia Reservoir Temperature: 110° F Current Reservoir Pressure at -875 feet:" 1,241 psia Bulk Volume: 45,122 Acre-Feet Initial Oil FVF: 1.2213 RB/STB Initial Solution GOR:" 483 SCF/STB Current Solution GOR: 370 SCF/STB Average Porosity: 18.1% Average Water Saturation: 43.0% Estimated Oil-Water Contact: -1135 feet

"As of September 1991

| EXHIBIT NO.:  |                       |
|---------------|-----------------------|
| OPERATOR:     | SIETE OIL & GAS CORP. |
| DOCKET NO.: _ | 10562                 |
| DATE:         | OCTOBER 1. 1992       |

## **RESERVOIR PRESSURE AT -875 FT, PSIA**



RESERVOIR PRESSURE PERFORMANCE

## RESERVOIR PRESSURE HISTORY PARKWAY (DELAWARE) FIELD

## EDDY COUNTY, NEW MEXICO

|          | RESERVOIR |     | CUMULATIVE |  |
|----------|-----------|-----|------------|--|
| DATE     | PRESSURE  |     | OIL        |  |
|          | PSIA      |     | STB        |  |
|          |           |     |            |  |
| 08/30/88 | 1,838     |     | 0          |  |
| 06/30/89 | 1,668     |     | 158,781    |  |
| 01/18/91 | 1,348     | (1) | 657,083    |  |
| 09/06/91 | 1,241     | (2) | 817,114    |  |

- (1) AVERAGE OF APACHE 2A 01/18/91 AND OSAGE FEDERAL NO 1 02/13/91 TESTS
- (2) AVERAGE OF APACHE 2A 09/06/91 AND OSAGE FEDERAL NO 2 09/11/91 TESTS



OPERATOR:

DATE:

DOCKET NO .:

SIETE OIL & GAS CORP.

10562

OCTOBER 1,

## WELL PERFORMANCE OSAGE FEDERAL