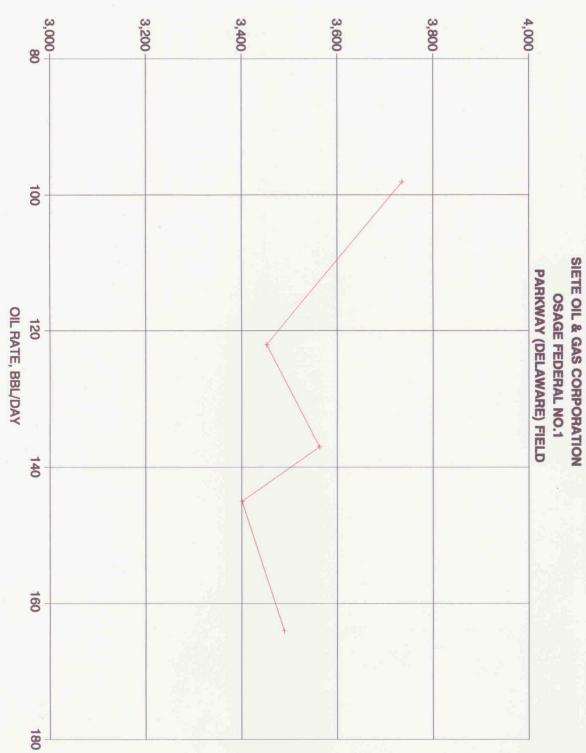

#### PADILLA & SNYDER

ATTORNEYS AT LAW
200 W. MARCY, SUITE 216
P.O. BOX 2523
SANTA FE, NEW MEXICO 87504-2523
FACSIMILE: (505) 988-7572
TELEPHONE: (505) 988-7577

GA

EXHIBIT NO.:

OPERATOR:

September 10, 1992