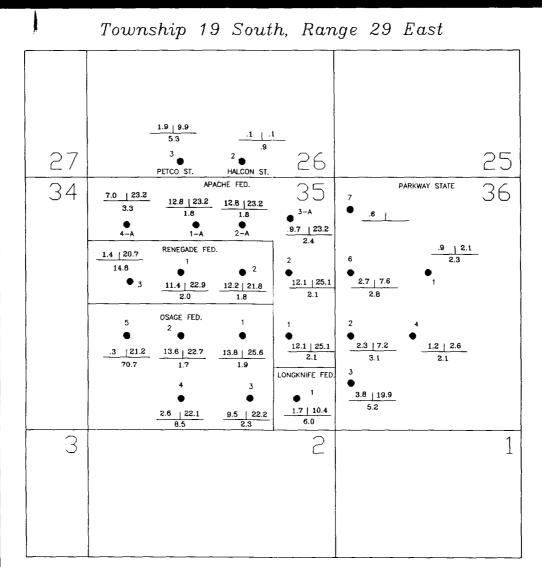

#### OFFSET OPERATORS - PARKWAY

/Meridian Oil, Inc. P. O. Box 51810 Midland, Texas 79710-1810 Attn: Mo Gaddis

Ray Westall
P. O. Box 4
Loco Hills, NM 88255

UMC Petroleum 1201 Louisiana, Suite 1400 Houston, TX 77002 Attn: Brian Baer

Strata 700 Petroleum Building Roswell, NM 88201 Attn: George L. Scott

√ Presidio Oil Company
P. O. Box 6525
Englewood, Colorado 80155-6525
Attn: Marshall Munsell, Land Manager

Santa Fe Energy 550 W. Texas Ave., Suite 1330 Midland, Texas 79701 Attn: Randy Offenberger

Chevron
P. O. Box 1150
Midland, Texas 79702
Attn: Larry La Fleur

Conoco 10 Desta Drive, Suite 100 W. Midland, Texas 79705-4500 Attn: Peggy Sutko

Eastland Oil Company, Inc. Drawer 3488 Midland, Texas 79702 Attn: Travis Reed