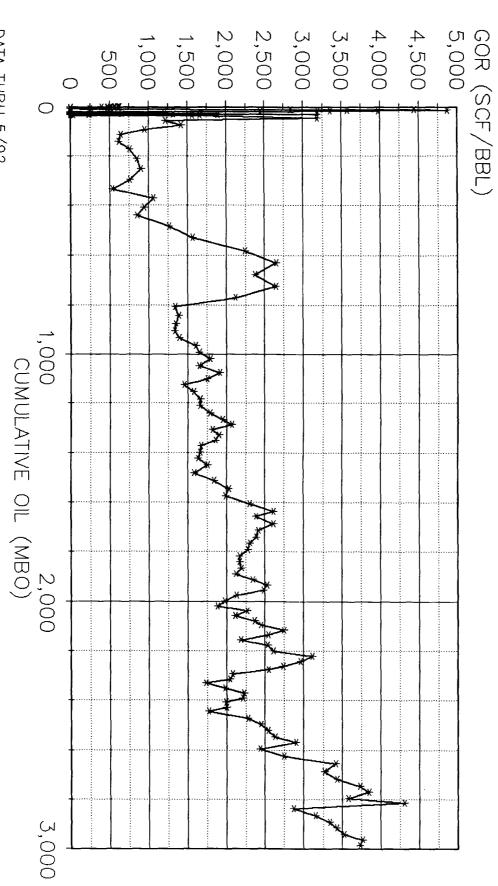

CERTIFIED MAIL

TO: OFFSET OPERATORS (See attached list)

RE: Application of Siete Oil & Gas Corporation for a GOR Limitation

Determination, Eddy County, New Mexico

Pursuant to the Rules and Regulations of the General Rules of the Oil Conservation Division of New Mexico, notice is given of the above-referenced application. You may protest the enclosed application by appearing at the hearing of this application which will be heard on October 1, 1992 beginning at the hour of 8:15 a.m., at the offices of the Oil Conservation Division, State Land Office Building, 310 Old Santa Fe Trail, Santa Fe, New Mexico.