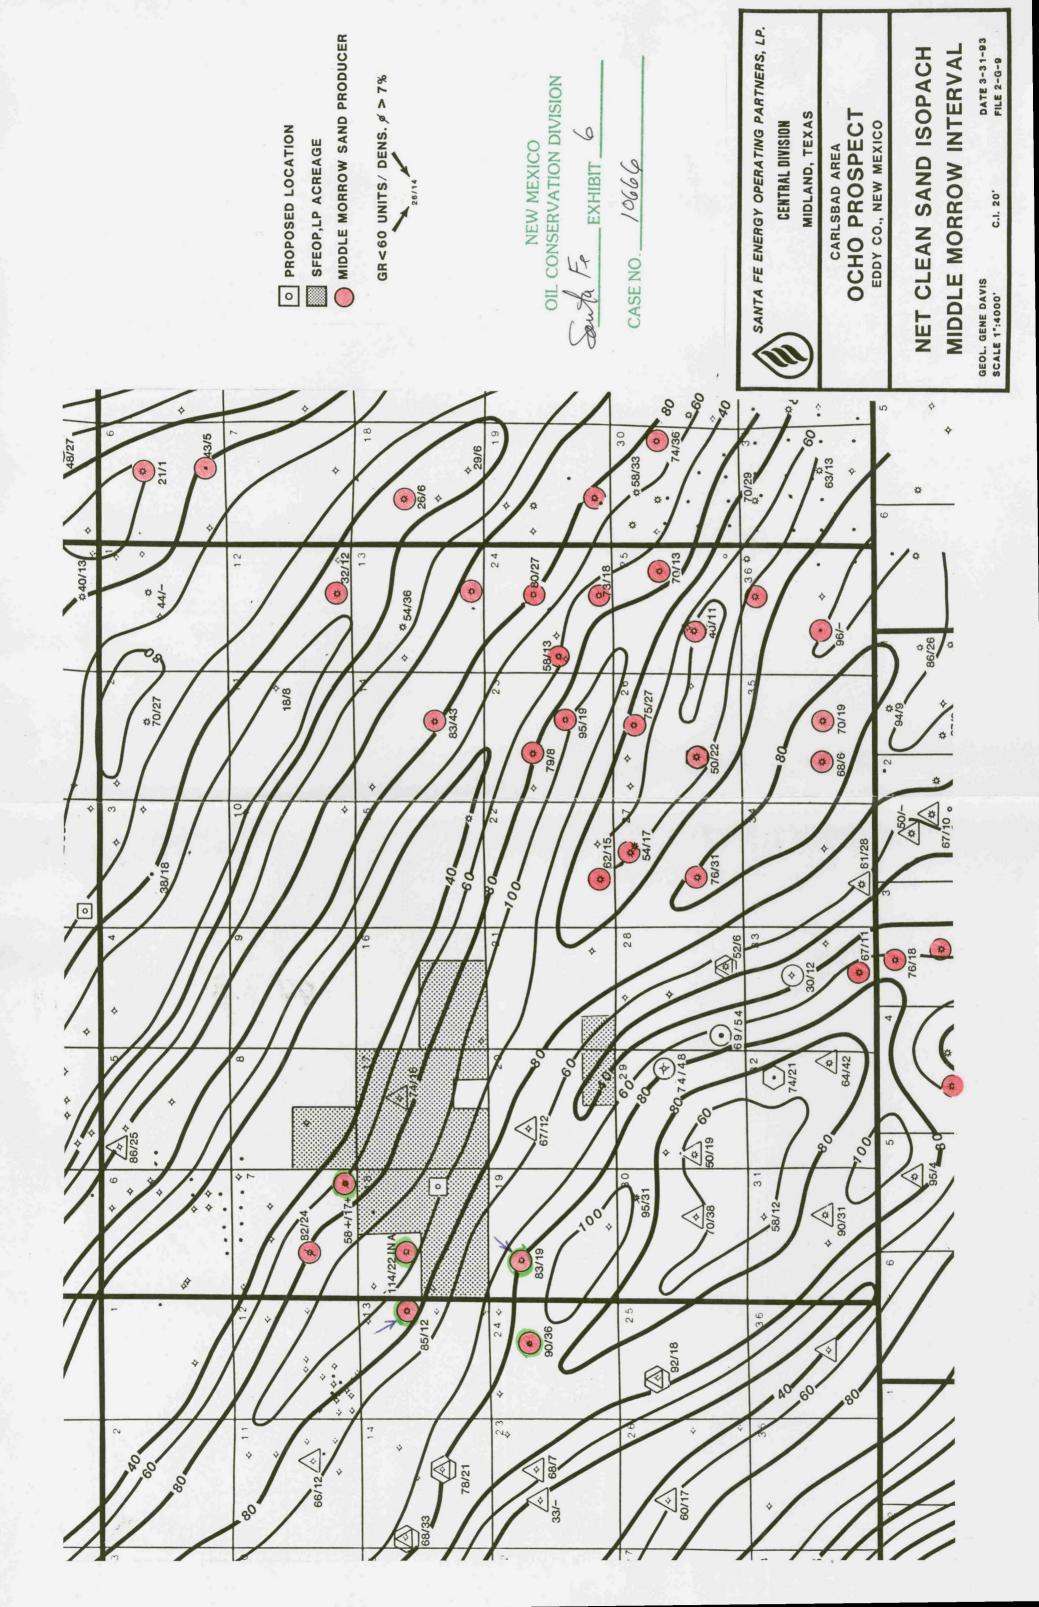

KANSAS CITY SINGER "18" NO. 1 1980' FSL & 660' FEL T-20-S, R-27-E

PRORATION UNIT

DATE 4/6/93

BY: CURTIS D. SMITH SCALE 1":4000"

# **OFFSET OPERATOR LIST**

Kansas City Singer "18" No. 1 1980' FSL & 660' FEL Sec. 18 T-20-S, R-27-E Eddy County, New Mexico 4/5/93

|    | Name of Company                                          | Land Description                     |
|----|----------------------------------------------------------|--------------------------------------|
| 1. | Santa Fe Energy Operating Partners, L.P.                 | Secs. 8, 17 & 20<br>T-20-S, R-27-E   |
| 2. | Yates Energy Corporation                                 | Sec. 7<br>T-20-S, R-27-E             |
| 3. | Yates Drilling Company                                   | Secs. 12, 13 & 24<br>T-20-S, R-26-E  |
| 4. | Enron Oil & Gas Company                                  | <u>T-20-S, R-27-E</u><br>W/2 Sec. 18 |
| 5. | Hunt Oil Company/Pacific<br>Enterprises Oil Company, USA | All Sec. 19<br>T-20-S, R-27-E        |

OH CONSERVATION DIVISION

CASE NO 10666

**EWP749** 