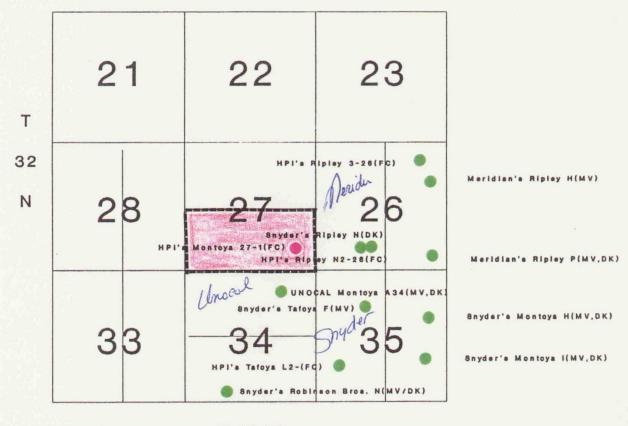

### MONTOYA 27-1 (Fruitland Coal)

Township 32 North - Range 13 West Section 27, 790' FSL 790'FEL

Montoya 27-1 (FC)

Township 32 North - Range 13 West Section 27: S/2 spacing unit Well location: 790' FSL & 790' FEL San Juan County, New Mexico

Offsetting Owners/Operators

Township 32 North - Range 13 West Section 27: N/2

Ed M. Thomas and Elva C. Thomas
San Juan Coal Company
Hallwood Petroleum, Inc. as agent for EM Nominee Partnership
Company and Hallwood Consolidated Partners, L.P.
W. A. Moncrief, Jr.
Union Oil Company of California

Township 32 North - Range 13 West Section 26: W/2

Meridian Oil Inc. - operator Ripley 26 H+P Snyder Oil Corp. - operator - Ripley N Hallwood Petroleum, Inc. - operator Ripley N

Township 32 North - Range 13 West Section 35: W/2

Snyder Oil Corp. - operator Montoya I (DK) and Tafoya N (MV) Hallwood Petroleum, Inc. - operator Tafoya L (FC)

Township 32 North - Range 13 West Section 34: N/2

Union Oil of California - operator Montoya A34 (MV,DK) Snyder Oil Corp. - operator Robinson Bros. N+P (MV,DK)

<u>Township 32 North - Range 13 West</u> Section 33: E/2

QMH Oil & Gas, Ltd.
Benson-Martin-Greer Drilling Corp.
Stanley Norris Harris
John E. Harris and C. Fay Harris, Trustees
Lavada M. Bonnett, et al
Bonnie H. Luther, Trustee
Raymond H. Brodie and Nell H. Brodie Revocable Trust
Hallwood Petroleum, Inc. as agent for EM Nominee Partnership
Company

Township 32 North - Range 13 West Section 28: E/2

Yates Petroleum Corporation ABO Petroleum Corporation Yates Drilling Corporation Myco Industries, Inc. W. A. Moncrief, Jr. Union Oil of California QMH Oil & Gas, Ltd.