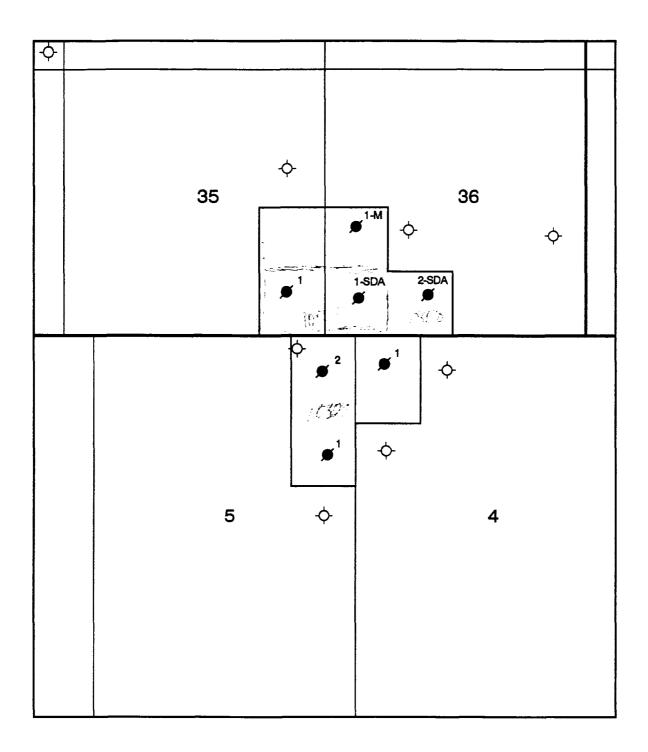

### Before The Oll Conservation Division Santa Fe, New Mexico

Case No.'s 10807, 10808, 10809 Exhibit No. 1 Submitted by: Kinlaw Oil Corporation Hearing Date: September 24, 1993

# **KINLAW OIL CORPORATION**

South Denton (Devonian) Field Lea County, New Mexico

> Kinlaw Leasehold Scale: 1" = 2,000'