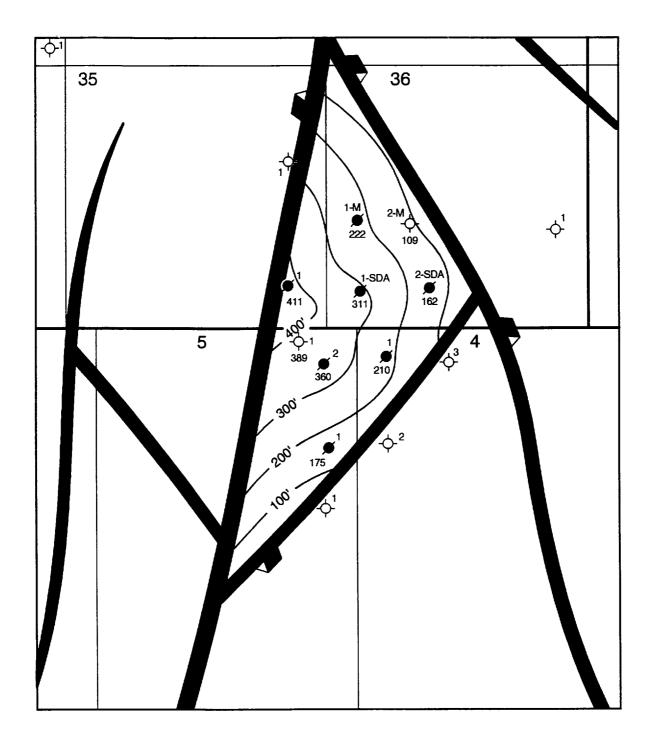

#### Before The Oil Conservation Division Santa Fe, New Mexico

Case No.'s 10807, 10808, 10809 Exhibit No. 3 Submitted by: Kinlaw Oil Corporation Hearing Date: September 24, 1993

## KINLAW OIL CORPORATION

South Denton (Devonian) Field Lea County, New Mexico Net Pay Isopach (Feet above original oil/water contact) C I : 100' Scale: 1" = 2,000'