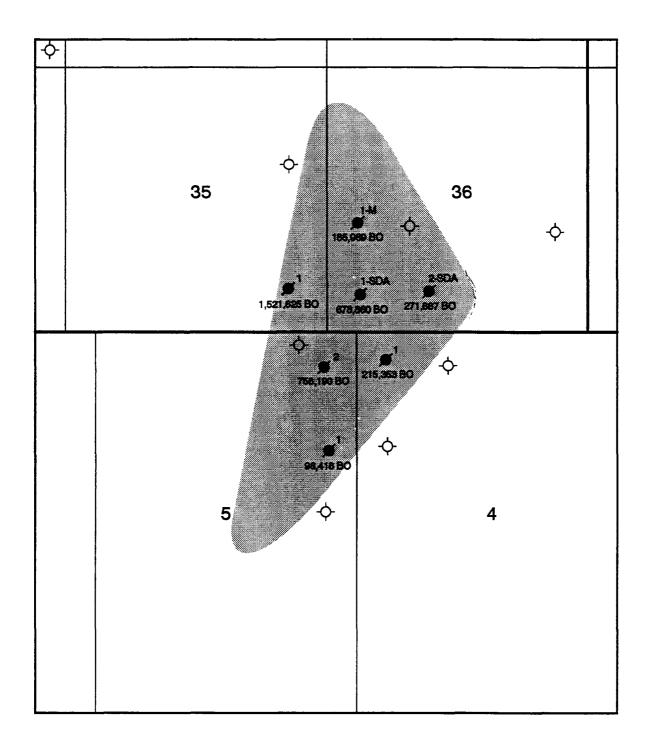

#### Before The Oil Conservation Division Santa Fe, New Mexico

Case No.'s 10807, 10808, 10809 Exhibit No. 4 Submitted by: Kinlaw Oil Corporation Hearing Date: September 24, 1993

# KINLAW OIL CORPORATION

South Denton (Devonian) Field Lea County, New Mexico

Cumulative Production Map Scale: 1" = 2,000'