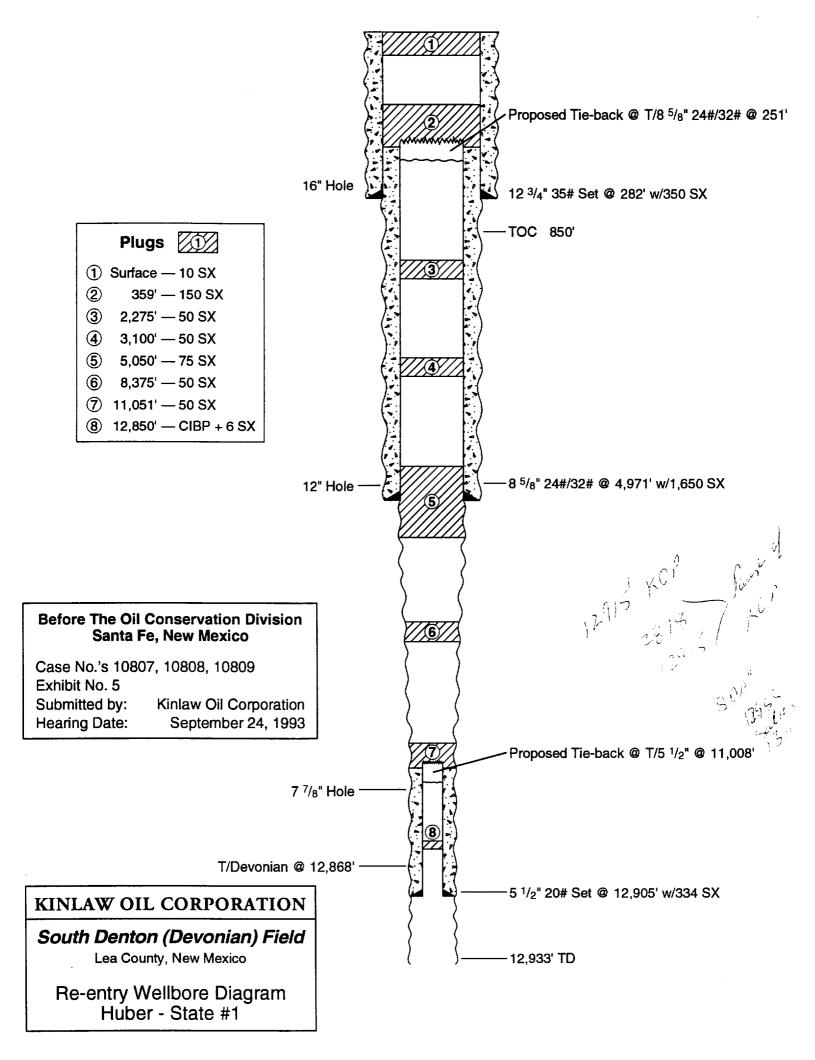

*KINLAW OIL CORPORATION**

South Denton (Devonian) Field Lea County, New Mexico Structure Map Top of the Devonian CI: 100' Scale: 1" = 2,000'



#### Before The Oil Conservation Division Santa Fe, New Mexico

Case No.'s 10807, 10808, 10809 Exhibit No. 3 Submitted by: Kinlaw Oil Corporation Hearing Date: September 24, 1993

## KINLAW OIL CORPORATION

South Denton (Devonian) Field Lea County, New Mexico Net Pay Isopach (Feet above original oil/water contact) C I : 100' Scale: 1" = 2,000'



#### Before The Oil Conservation Division Santa Fe, New Mexico

Case No.'s 10807, 10808, 10809 Exhibit No. 4 Submitted by: Kinlaw Oil Corporation Hearing Date: September 24, 1993

# KINLAW OIL CORPORATION

South Denton (Devonian) Field Lea County, New Mexico

Cumulative Production Map Scale: 1" = 2,000'