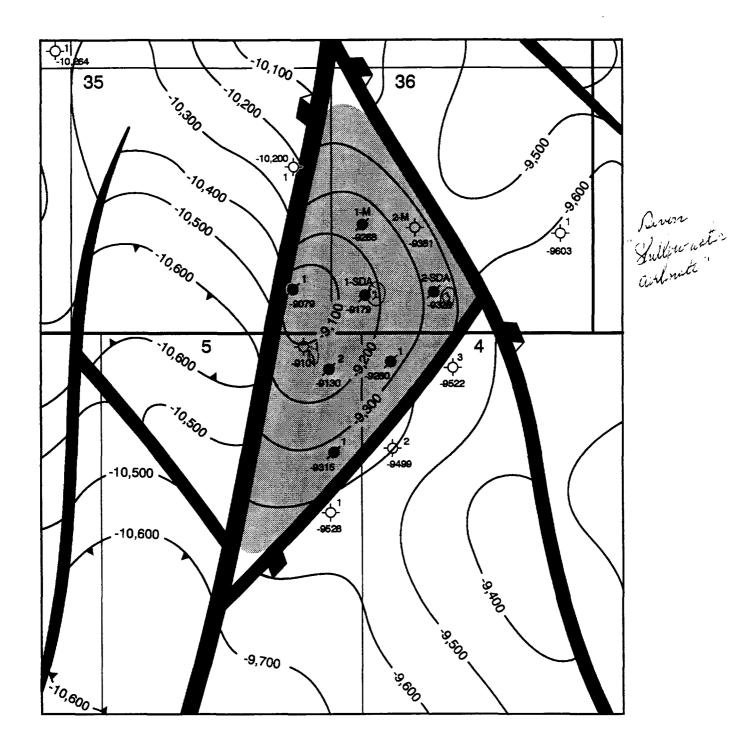

### Before The Oil Conservation Division Santa Fe, New Mexico

Case No.'s 10807, 10808, 10809 Exhibit No. 2 Submitted by: Kinlaw Oil Corporation Hearing Date: September 24, 1993

## **KINLAW OIL CORPORATION**

South Denton (Devonian) Field Lea County, New Mexico Structure Map Top of the Devonian CI: 100' Scale: 1" = 2,000'