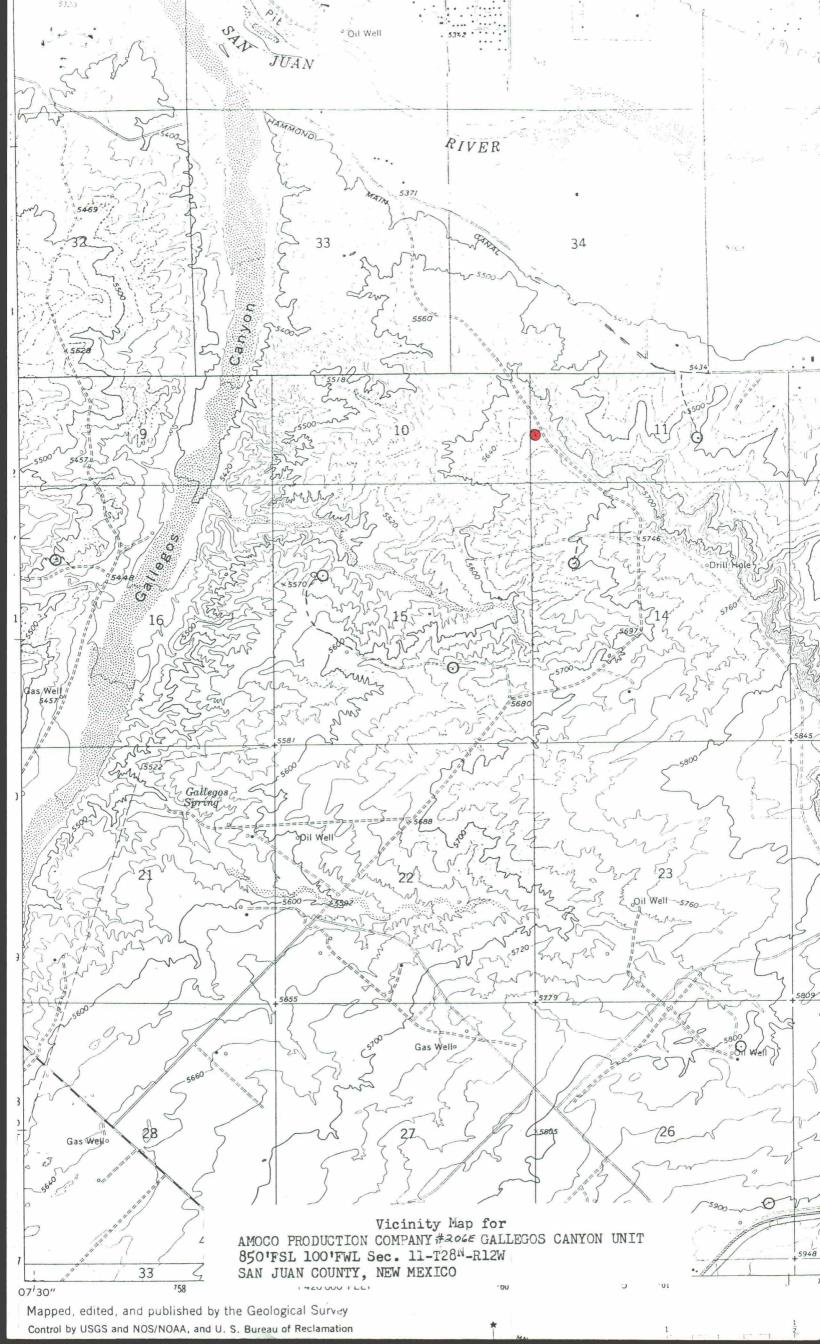

File: DDL-65-400.1

Application for Unorthodox Location Gallegos Canyon Unit No. 206E Basin Dakota and Pinon Gallup Extension Field San Juan County, New Mexico

Amoco Production Company hereby requests approval of an unorthodox well location for the Gallegos Canyon Unit No. 206E. The proposed location is 850' FSL x 100' FWL of Section 11, T28N, R12W, San Juan County, New Mexico.

This well was restaked in the unorthodox location indicated above because of an extremely steep canyon immediately to the east.

A copy of this application is being sent by certified mail to the offset lease holders, Sun Oil, and National Drilling, with the request that they furnish you a waiver of objection and return one copy of the same to me.