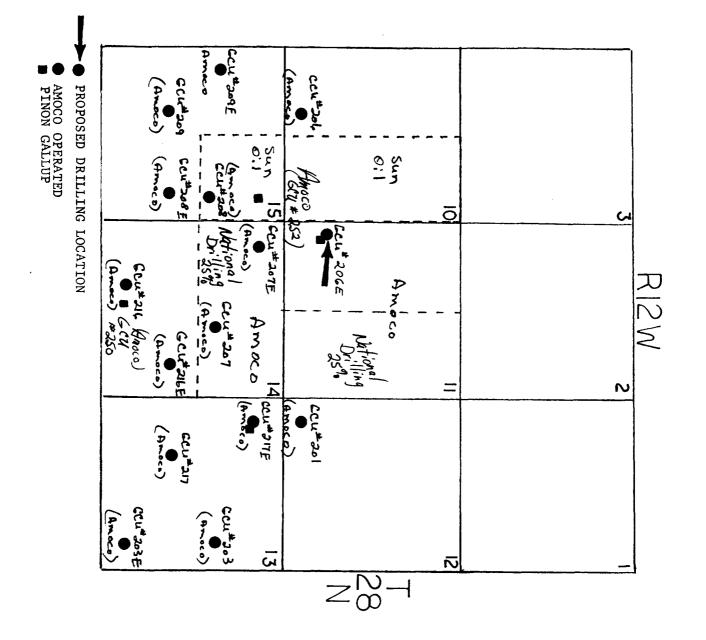

File: DDL-65-400.1

Application for Unorthodox Location Gallegos Canyon Unit No. 206E Basin Dakota and Pinon Gallup Extension Field San Juan County, New Mexico

Amoco Production Company hereby requests approval of an unorthodox well location for the Gallegos Canyon Unit No. 206E. The proposed location is 850' FSL x 100' FWL of Section 11, T28N, R12W, San Juan County, New Mexico.

This well was restaked in the unorthodox location indicated above because of an extremely steep canyon immediately to the east.

A copy of this application is being sent by certified mail to the offset lease holders, Sun Oil, and National Drilling, with the request that they furnish you a waiver of objection and return one copy of the same to me.