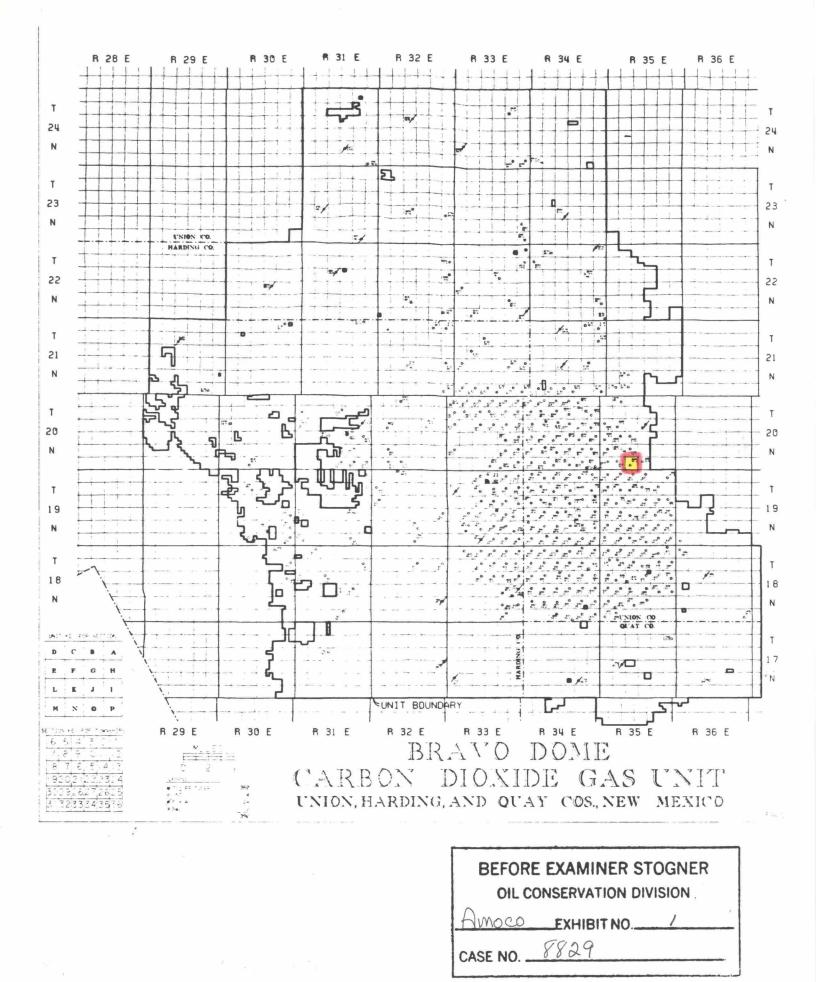

State of New Mexico Energy and Minerals Department Oil Conservation Division P.O. Box 2088 Santa Fe, New Mexico 87501

Attention: R. L. Stamets, Director

Gentlemen:

Amoco Production Company respectfully requests the referenced compulsory pooling application be scheduled for the February 19, 1986 NMOCD Examiner's Hearing. Amoco seeks an order pooling all mineral interests from the base of the Cimarron Anydrite Marker to the top of the Precambrian Basement underlying Section 33, Township 20 North, Range 35 East, Union County, New Mexico, forming a standard 640-acre spacing and proration unit to be dedicated to Bravo Dome Carbon Dioxide Gas Unit Well No. 2035-331K drilled at a standard well location thereon. Also included in the application will be the actual COSt Of drilling and completing the well, the allocation of these costs, actual operating costs, charges for supervision, a charge for risk involved in drilling the well and designation of Amoco as operator of the well.