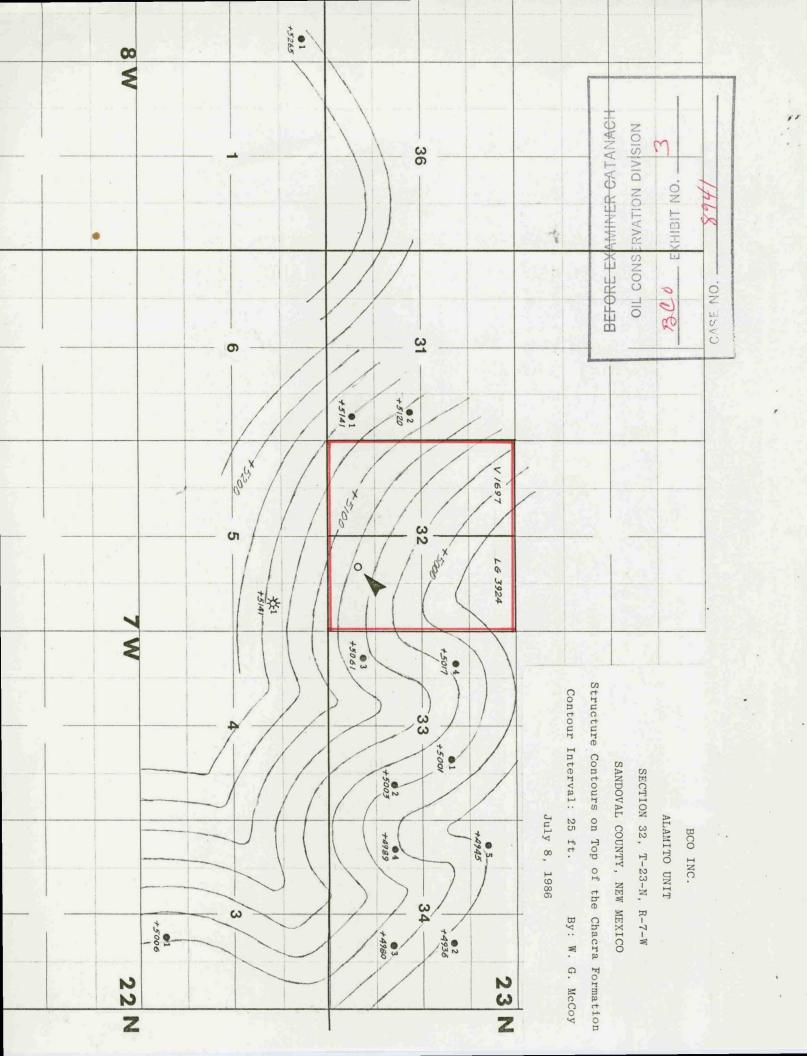

1. UNIT AREA: The following described land is hereby designated and recognized as constituting the unit area:

| Township   | 23 North ,Ran | ge / West   | _N.M.P.M.                                    |
|------------|---------------|-------------|----------------------------------------------|
| √ Sect     | ions:32:      | all         | <u>.                                    </u> |
| Containing | 640           | acres, more | or less,                                     |
|            | Sandoval      | County, N   | ew Mexico                                    |