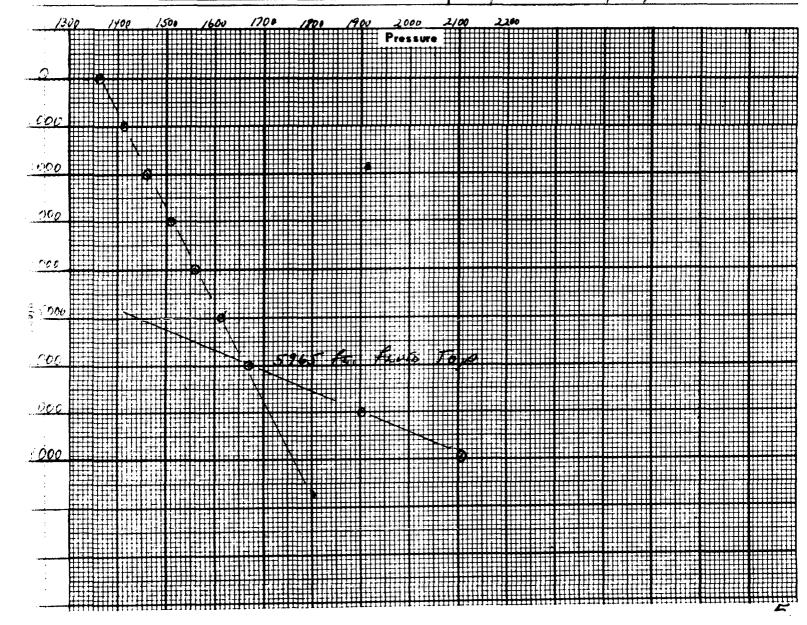

## **BOTTOM HOLE PRESSURE SURVEY REPORT**

| OPERATORV        | '.H. WESTBROOK            |
|------------------|---------------------------|
| LEASEK           |                           |
| WELL NO.         | 1'                        |
| POOL             | FORMATION STRAWN          |
| DATE _ 9-13-85   | TIME 1822 HOURS           |
| CO. MAN BU       | IDDY WESTBROOK            |
| STATUS SHUT IN   | TEST DEPTH                |
|                  | IRS LAST TEST DATE 4-6-85 |
|                  | BHP LAST TEST 2922        |
| TUB. PRES. 1364. | 2 BHP CHANGE - 814        |
| CAS. PRES.       | FLUID TOP5965             |
| DATUM PLANE      | WATER TOP                 |
| DATUM PSIA 2108  | .2 RUN BY PETE HERNANDEZ  |
| TEMP126°         | CLOCK #A-6385             |
| PRESSURE RANGE   | 8000#                     |
| ELEMENT NO       | RPG3#21034A               |

| DEPTH | PSIA<br><b>Pressure</b> | LBS/100 FT<br><b>GRADIENT</b> |
|-------|-------------------------|-------------------------------|
| 0     | 1364.2                  |                               |
| 1000  | 1412.2                  | 4.8                           |
| 2000  | 1461.2                  | 4.9                           |
| 3000  | 1510.2                  | 4.9                           |
| 4000  | 1559.2                  | 4.9                           |
| 5000  | 1617.2                  | 5.8                           |
| 6000  | 1672.2                  | 4.5                           |
| 7000  | 1904.2                  | 23.2                          |
| 7960  | 2108.2                  | 21.3                          |
| TIME  | B.H.P. MEASURED         | 1822 HOURS                    |
|       | TH OF TIME WELL         |                               |
| 250 F | HOURS 22 MINUTES        |                               |
| PERFO | DRATIONS FROM 80        | 140 TO 8050                   |