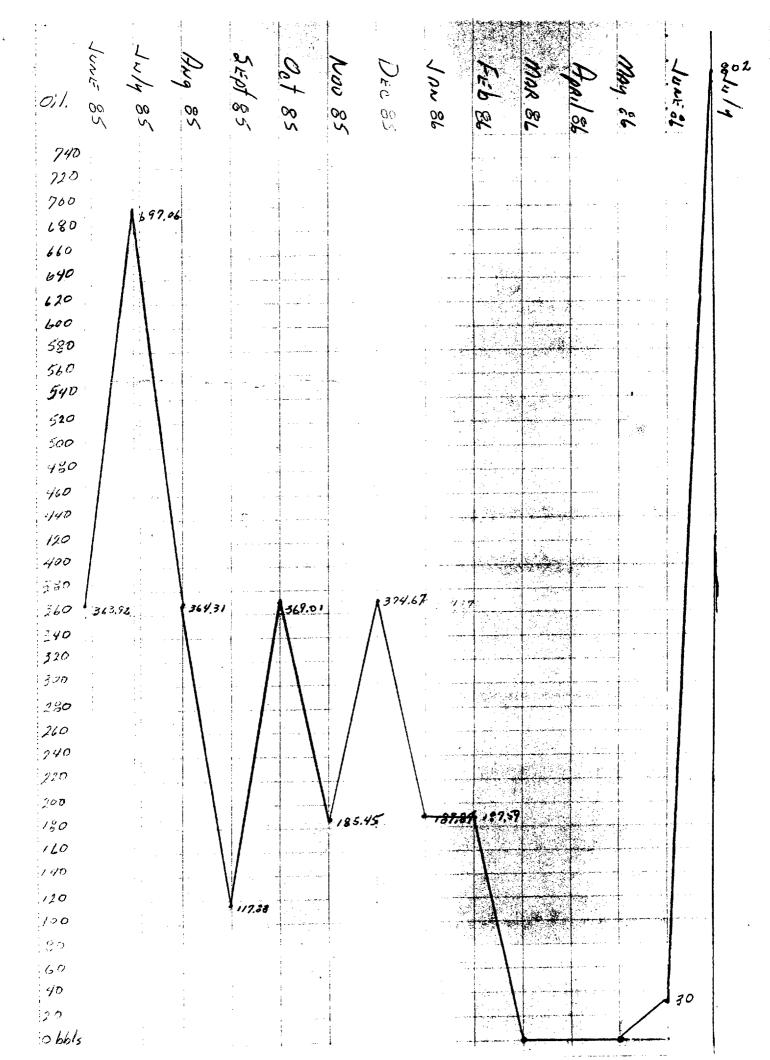

### SUMMARY OF PRODUCTION

|           | DAYS<br>PRODUCED | GAS-MCF         | OIL-BBLS. | WATER-BE | 3LS.          |          |         |
|-----------|------------------|-----------------|-----------|----------|---------------|----------|---------|
|           | PRODUCED         |                 |           |          |               | 7 W.P.   | 4       |
| 1985      |                  |                 |           |          | GOR           | 2937     | 4.9-85  |
| June      | 16               | 12,635          | 363.9     | -0-      | 24721         |          |         |
| July      | 27               | 22,776          | 697.1     | -0-      |               |          |         |
| August    | 31               | 18,421          | 364.3     | -0-      | 50,565        |          | 9.13.85 |
| September | 3                | 807             | 117.9     | -0-      | 1             | 2103     | 9.13.6. |
| October   | 30               | 11,552          | 369.0     | -0-      | . •           |          |         |
| November  | 22               | 5,753           | 185.5     | -0-      | _             |          |         |
| December  | 18               | 5,294           | 374.7     | -0-      | 14,1-9        |          |         |
| 1006      |                  |                 |           |          |               |          |         |
| 1986      | 17               | 4 410           | 100.0     | 0        | 14, By = 1.79 |          |         |
| January   | 17               | 4,418           | 189.8     | -0-      | 3.            |          |         |
| February  | 23               | 5,389           | 187.6     | -0-      |               |          |         |
| March     | 16               | 3,275           | -0-       | -0-      |               |          |         |
| April     |                  | -0-             | -0-       | -0-      |               |          |         |
| May       |                  | <del>-</del> 0- | -0-       | -0-      | . *a          |          |         |
| June      | 4                | 655             | 30.0      | 253      | . 237         |          | 1 gump  |
| July      | 28               | 6,518           | 802.0     | 3323     | 1             | 1115.411 | ' FUMP  |

KINAHAN MAR. 86 10n 86 May SE April 86 SEPT. Aug July FEB. 06 DEC. 65 Oct. a 80 200 30, 30 200 GAS. 37,000 36,000 35,000 34,000 33,000 32,000 31,000 30,000 29,000 28,000 23000 26,000 25,000 24,000 23,000 22,000 21,000 20,000 19,000 18000 18,421 17,000 16,000 15,000 14,000 13,000 12,000 11,552 11,000 10,000 8,000 7,000 6,000 5389 .5,000 4,000 3 275 3,000 2,000 190 1102

```
July 86
                                                                         May 86
                                                 JAN 86
                                                       From b.
                                           Drc. 86
                              Out oc
                                    Nou 86
                        Sept 86
Lance of water of
                  Aug. 86
           July 36
                                                               90
                                                         Co
 3700
 3600
  3560
                                                                                         1323
  3400
  3300
  3200
  3/00
   3000
   2900
   2800
   2700
   2600
   2500
   2400
    2300
    2200
     2100
     2000
     1900
     1800
      1700
      1600
      1500
      1400
      1300
      1200
       1100
       1000
       900
       800
        700
        600
                                                                                         353.
        500
        400
        300
        200
```