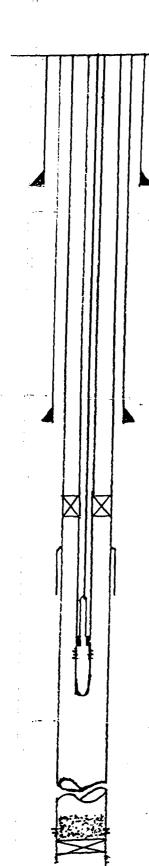

13-3/8" set at 478' cement w/600 sxs circulated

8-5/8" set at 2959' cement w/800sxs circulated

2-7/8" x 5-1/2" tbg. anchor at 7917'

Bowen csg. patch at 8035' cement w/75sxs

5-1/2" csg. perfs. 8060' to 8070', 10 holes 1", 7/8" & 3/4" rods w/ 2-1/2" x 1-3/4" x 20' pump

seating nipple 8225'

tbg. perfs. 8226' - 8230'

end 2-7/8" tbg. 8262'

top sand 9600'
5-1/2" csg. perfs. 9838' - 9848' 20 holes
CIBP at 9910' top w/ 50' cement
5-1/2" csg. perfs. 9928' to 9941' 20 holes
5-1/2" csg. perfs. 10,116' to 10,175' 34 holes
plug back. depth 10,200'
5-1/2" set at 11,157' cemented w/ 300 sk