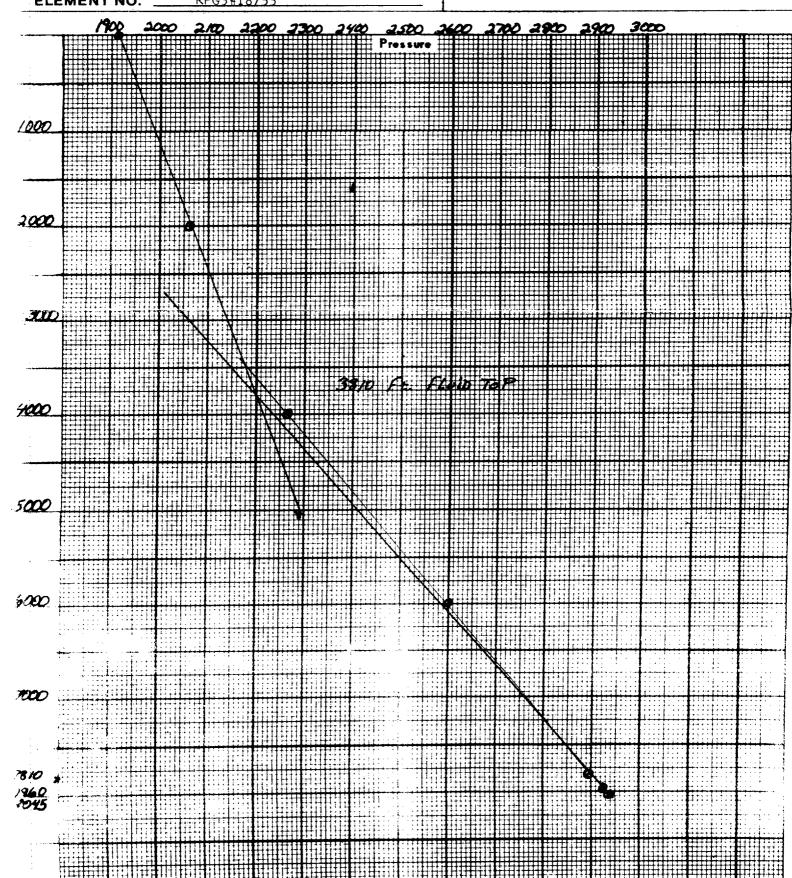

## **BOTTOM HOLE PRESSURE SURVEY REPORT**

| OPERATOR        | VH WEST  | BR∩∩K      |               |
|-----------------|----------|------------|---------------|
|                 |          |            | ****          |
| LEASE           | KINAHAN  | FED.       |               |
| WELL NO.        | #1       |            | <del></del>   |
| POOL            | <u>.</u> | _FORMATIC  | N STRAWN      |
| DATE            | 1/9/85   | TIME _     | 1526 HOUR     |
| CO. MAN         | MIKE WES | TBROOK     |               |
| STATUS _S       | HUT IN   | TEST DEPT  | H             |
|                 |          |            | DATE 1ST TEST |
| 1               | 515 HOUR | BHP LAST   | rest          |
| TUB. PRES       | 1912.2   | BHP CHAN   | GE            |
| CAS. PRES       | •        | FLUID TOP  | 3810 FEET.    |
|                 |          |            |               |
| DATUM PS        | A 2937.2 | RUN BY K   | ELLY WILLIAMS |
|                 |          |            | 82684         |
| <b>PRESSURE</b> | RANGE    | 7600 LBS.  |               |
| ELEMENT         | NO       | RPG3#18753 |               |

|               | PSIA            | ' LBS/100 FT    |
|---------------|-----------------|-----------------|
| DEPTH         | PRESSURE        | GRADIENT        |
| 0             | 1912.2          |                 |
| 2000          | 2062.2          | 7.5             |
| 4000          | 2264.2          | 10.1            |
| 6000          | 2600.2          | 16.8            |
| 7810          | 2894.2          | 16.2            |
| 7960          | 2922.2          | 18.6            |
| 8045          | 2937.2          | 18.6            |
| 8045 FEET WAS |                 |                 |
|               | EASURED 1526 HO |                 |
|               |                 | 72 HOURS 11 MIN |
|               | FROM 8040 TO 80 | 50              |
| _             | 2937            | . ,             |
| 410           | 2364. 9.        | 14 = 1166 mil/4 |
| 404.          | 5 673           |                 |