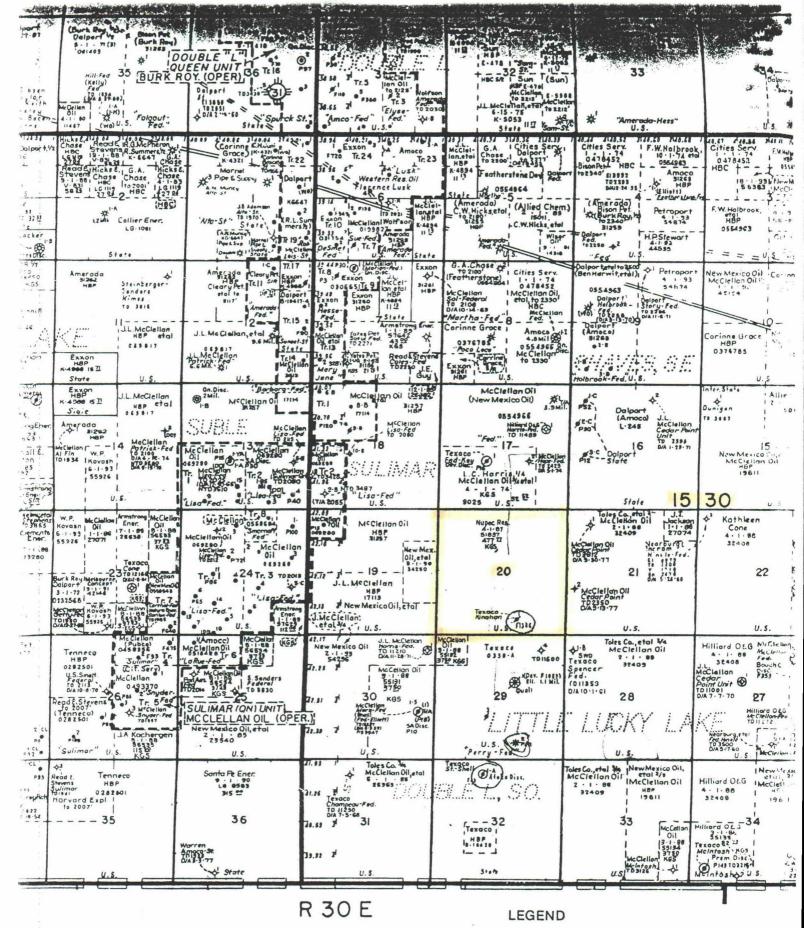

OIL OPERATOR 810 West Broadway

P. O. Box 2264

(505) 393-9714

HOBBS, NEW MEXICO 88240 August 6, 1986

care 5999

Oil Conservation Division P. O. Box 1980 Hobbs, New Mexico 88241

Attn: Mr. Jerry Sexton

Re: Kinahan Federal #1 Sec. 20, T-15-S,R-30-E Chaves County, NM

CO2 Wells Not Shown

- Wildcat Below 5000' or Discovery
- Location
- Abandoned Producer
- Complete Producing Oil
  - Completed Producing Gas

Tiny & Ahandoned

1.

V. H. WESTBROOK KINAHAN FEDERAL #1 660 FSL - 1980 FEL Unit O Section 20, T-15-S, R-30-E

V. H. WESTBROOK KINAHAN FEDERAL #1 660 FSL - 1980 FEL UNIT O Section 20, T-15-S, R-30-E