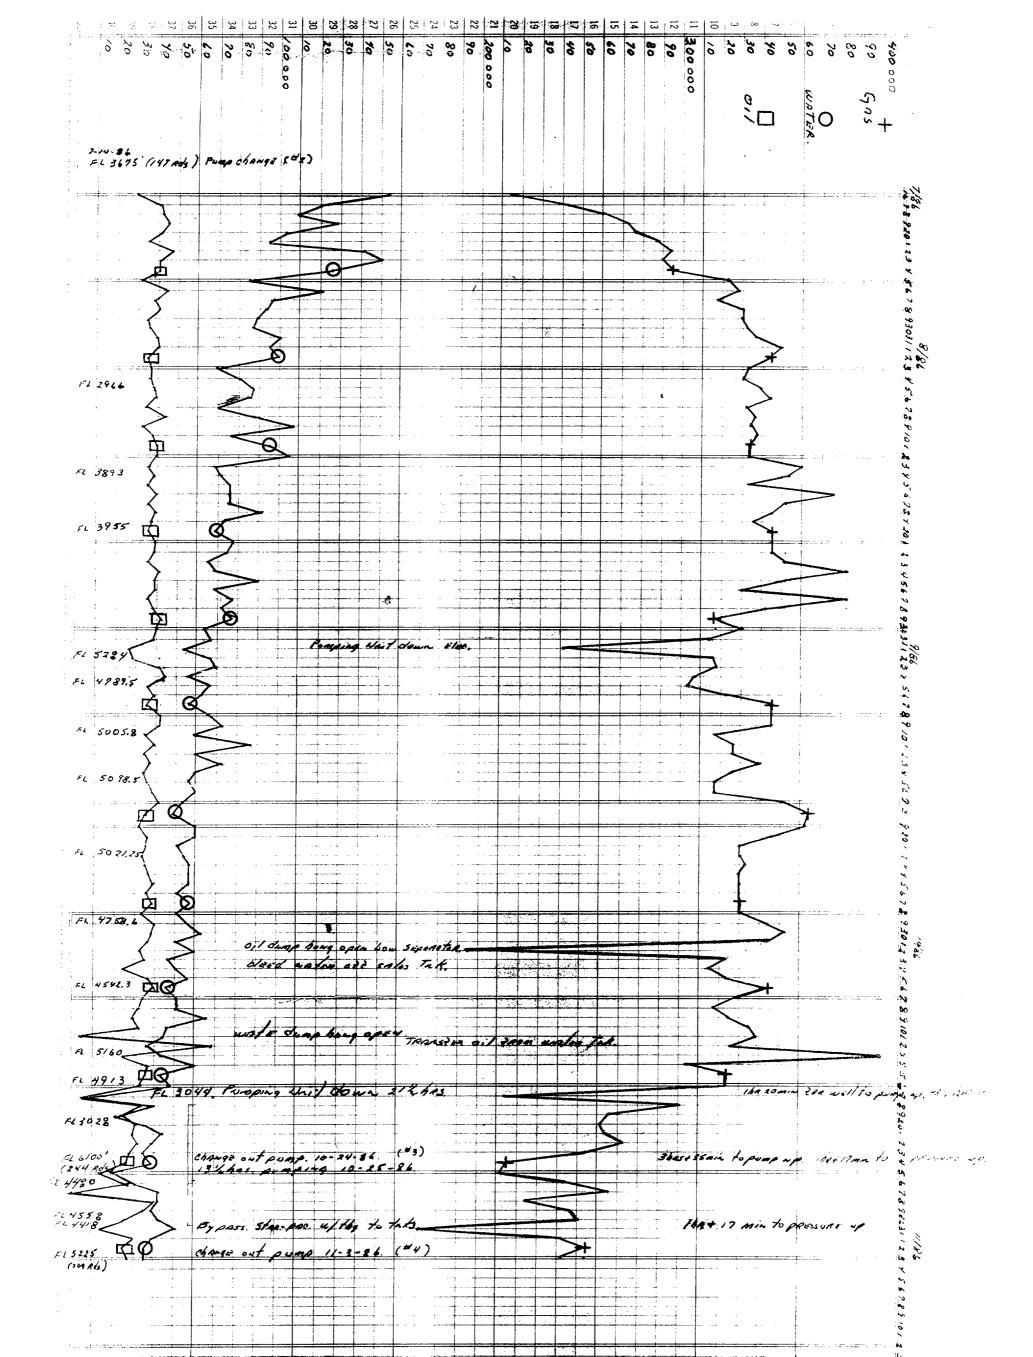

s 79106

> Re: Kinahan Federal #1 Sec. 20, T-15-S, R-30-E Chaves County, NM

Gentlemen:

As transporter/purchaser of gas from the above lease, please be informed that we are applying for a Hardship Gas Well Classification.

Enclosed for your review and records is one copy of the Application and ownership map.

If you have any questions concerning this application, please direct them to the Oil Conservation Division of New Mexico in Santa Fe, New Mexico.

Sincerely,

1. K. Ukstoroch

V. H. Westbrook Operator

VHW/prw

|   | BEFORE EXAMINER STOGNER<br>OIL CONSERVATION DIVISION<br>Westbrook EXHIBIT NO. 12 |  |
|---|----------------------------------------------------------------------------------|--|
| Ł | CASE NO                                                                          |  |



REPORT MOW - MAN 505. 748-126. WATER 12. 31.81 10-2-86 195 60 24.13 48 10-3-86 322 10-4-86 6:46 315 51 BLEDWHTER OFFTANK 37.58 10-5-86 5% 322 4.5 342 10-6-86 31.81 34.13 10-11-86 330 51 10.2.26 318 31.87 51 29.58 324 10-9-86 66 334 31.85 10-10-86 48 5.31 /WATER Dump 45 10-11-86 337 AUG 10-12-86 32.94 68.48 326 37 43 400 10-13-86 25.03 60 304 31.05 10-14-86 10-15-86 36.40 42 322 10-16-86 4913' 48 332 34.12 6 10-17-86 212 5.69 1590211-1/25 down -Val 3044 enel last will und. umping @ 1:20 AM, fluid Ling 8:42 AM, 1 ho 22 min a) to flore in 34.14 10-18-86 300 34 10-19-86 25.03 265 21 10-20-86 Fluid LEVEL 3028 33 261 30.96 10-11-26 29.18 44 263 32.02 39 10-22-86 212 10-13-26 Wat Stuck 253 28.01 33 10-14-86 Pump 34 214 11.55

KINAHAN Likily REPORT Fred Marine MCF Oil 1171 10-15-26 (13/2 hrs) 21