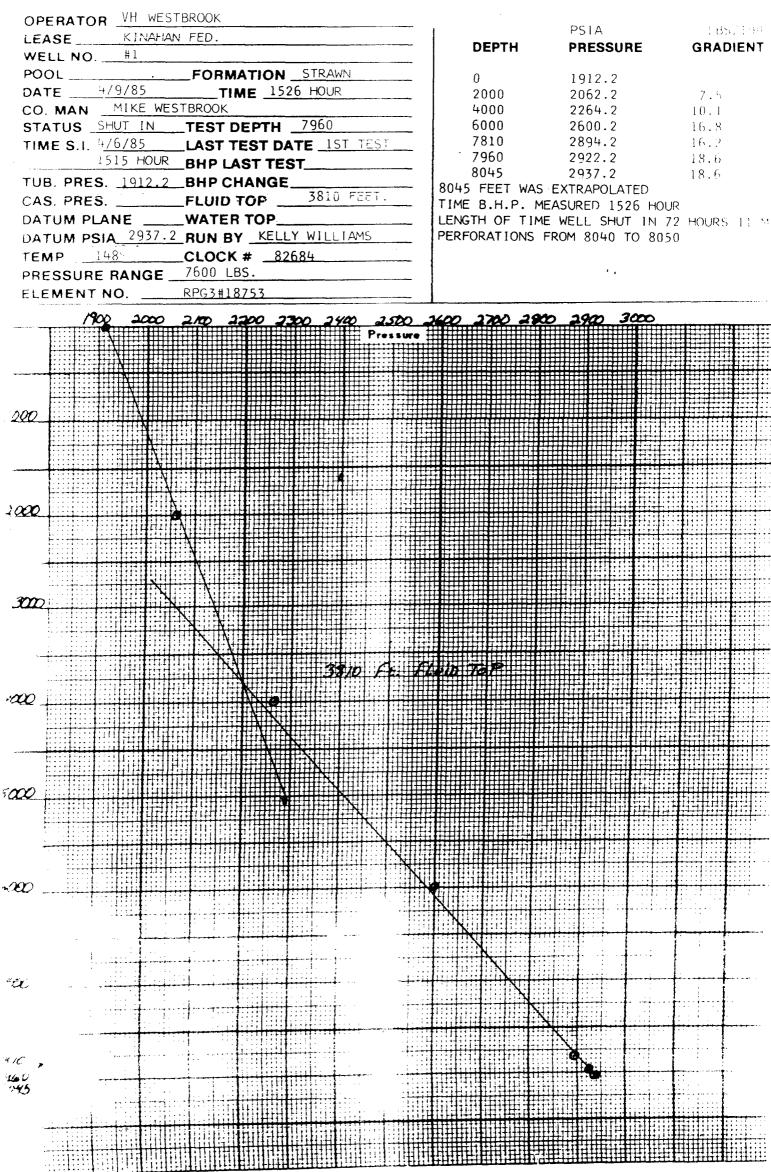

|              |                                |                                                          |                                         |
| <u> </u>            |                        |              |                                | <u>ŧŀĸŧŧŧŧŧŧŧŧŧŧŧ</u> ŧ <u>ŧ</u> ŧ <u>ŧ</u> ŧ <u>ŧ</u> ŧ |                                         |
|                     |                        |              | <b>┆┊╎┽╎┽┽┊╉┽┼┽┽┼╵╵╎┼╋╷╵┝┼</b> |                                                          |                                         |

BEFORE EXAMINER STOGNER OIL CONSERVATION DIVISION Westbrook EXHIBIT NO. 9 8999 CASE NO.\_\_\_\_

.



## BENNETT-CATHEY WIRE LINE ~ SRVICE

P O BOX 787 ARTESIA, NEW MEXICO 88210 Phone (505) 746-3281



BOTTOM HOLE PRESSURE SURVEY REPORT



| ·                                                    |  |
|------------------------------------------------------|--|
| BEFORE EXAMINER STOGNER<br>OIL CONSERVATION DIVISION |  |
| Westbrook EXHIBIT NO. 10                             |  |
| CASE NO. 8999                                        |  |
| i i i i i i i i i i i i i i i i i i i                |  |

STATE OF NEW MEXICO

# DIL CONSERVATION DIVISI

SANTA FE, NEW MEXICO 87501

Form C-102 Revised 10

All distances must be from the outer houndaries of the Serlion.

| Leises   Section  |                    |                     | ral                | e 1                       |
|-------------------|--------------------|---------------------|--------------------|---------------------------|
| 0 20              | Township<br>15 Sou | th