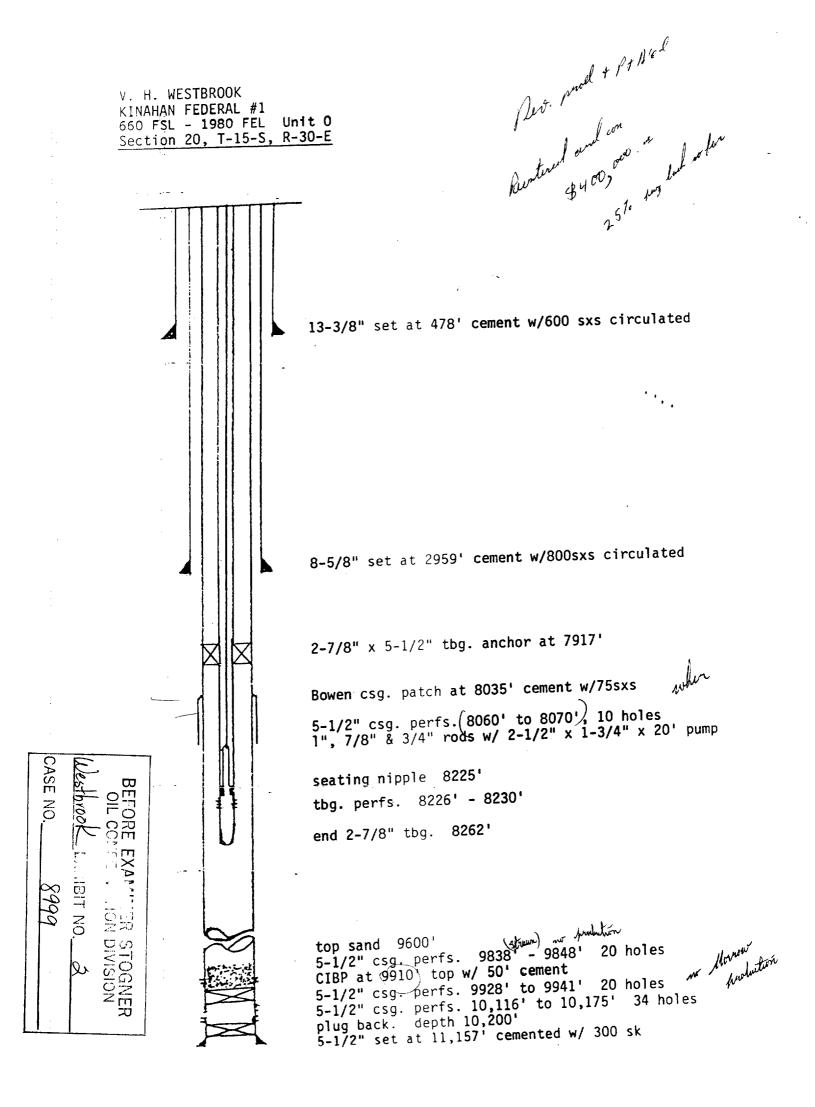

|                |                                                                                                                                                                                                                                                                                                                                                                                                                                                                                                                                                                                                                                                                                                                                                                                                                                                                                                                                                                                                                                                                                                                                                                                                                                                                                                                                                                                                                                                                                                                                                                                                                                                                                                                                                                                                                                                                                                                                                                                                                                                                                                                                                                                                                                                                                                                                                                                                       |                                                                                                                                                                                                                                                                                                                                                                                                                                                                                                                                                                                                                                                                                                                                                                                                                                                                                                                                                                                                                                                                                                                                                                                                                                                                                                                                                                                                                                                                                                                                                                                                                                                                                                                                                                                                                                                              |                                                                                                                                                                                                                                                                                                                                                                                                                                                                                                                                                                                                                                                                                                                                                                                                                                                                                                                                                                                                                                                                                                                                                                                                                                                                                                                                                                                                                                                                                                                                                                                                                                                                                                                                                                                                                                                                                                                                                                                                                                                                                                                                                                                                                                                                                                                                                                                                                                                                                    | -                                                                       |                                                                                                             |                                                                                           |
|----------------|-------------------------------------------------------------------------------------------------------------------------------------------------------------------------------------------------------------------------------------------------------------------------------------------------------------------------------------------------------------------------------------------------------------------------------------------------------------------------------------------------------------------------------------------------------------------------------------------------------------------------------------------------------------------------------------------------------------------------------------------------------------------------------------------------------------------------------------------------------------------------------------------------------------------------------------------------------------------------------------------------------------------------------------------------------------------------------------------------------------------------------------------------------------------------------------------------------------------------------------------------------------------------------------------------------------------------------------------------------------------------------------------------------------------------------------------------------------------------------------------------------------------------------------------------------------------------------------------------------------------------------------------------------------------------------------------------------------------------------------------------------------------------------------------------------------------------------------------------------------------------------------------------------------------------------------------------------------------------------------------------------------------------------------------------------------------------------------------------------------------------------------------------------------------------------------------------------------------------------------------------------------------------------------------------------------------------------------------------------------------------------------------------------|--------------------------------------------------------------------------------------------------------------------------------------------------------------------------------------------------------------------------------------------------------------------------------------------------------------------------------------------------------------------------------------------------------------------------------------------------------------------------------------------------------------------------------------------------------------------------------------------------------------------------------------------------------------------------------------------------------------------------------------------------------------------------------------------------------------------------------------------------------------------------------------------------------------------------------------------------------------------------------------------------------------------------------------------------------------------------------------------------------------------------------------------------------------------------------------------------------------------------------------------------------------------------------------------------------------------------------------------------------------------------------------------------------------------------------------------------------------------------------------------------------------------------------------------------------------------------------------------------------------------------------------------------------------------------------------------------------------------------------------------------------------------------------------------------------------------------------------------------------------|------------------------------------------------------------------------------------------------------------------------------------------------------------------------------------------------------------------------------------------------------------------------------------------------------------------------------------------------------------------------------------------------------------------------------------------------------------------------------------------------------------------------------------------------------------------------------------------------------------------------------------------------------------------------------------------------------------------------------------------------------------------------------------------------------------------------------------------------------------------------------------------------------------------------------------------------------------------------------------------------------------------------------------------------------------------------------------------------------------------------------------------------------------------------------------------------------------------------------------------------------------------------------------------------------------------------------------------------------------------------------------------------------------------------------------------------------------------------------------------------------------------------------------------------------------------------------------------------------------------------------------------------------------------------------------------------------------------------------------------------------------------------------------------------------------------------------------------------------------------------------------------------------------------------------------------------------------------------------------------------------------------------------------------------------------------------------------------------------------------------------------------------------------------------------------------------------------------------------------------------------------------------------------------------------------------------------------------------------------------------------------------------------------------------------------------------------------------------------------|-------------------------------------------------------------------------|-------------------------------------------------------------------------------------------------------------|-------------------------------------------------------------------------------------------|
| the from       |                                                                                                                                                                                                                                                                                                                                                                                                                                                                                                                                                                                                                                                                                                                                                                                                                                                                                                                                                                                                                                                                                                                                                                                                                                                                                                                                                                                                                                                                                                                                                                                                                                                                                                                                                                                                                                                                                                                                                                                                                                                                                                                                                                                                                                                                                                                                                                                                       | II. Rosala                                                                                                                                                                                                                                                                                                                                                                                                                                                                                                                                                                                                                                                                                                                                                                                                                                                                                                                                                                                                                                                                                                                                                                                                                                                                                                                                                                                                                                                                                                                                                                                                                                                                                                                                                                                                                                                   |                                                                                                                                                                                                                                                                                                                                                                                                                                                                                                                                                                                                                                                                                                                                                                                                                                                                                                                                                                                                                                                                                                                                                                                                                                                                                                                                                                                                                                                                                                                                                                                                                                                                                                                                                                                                                                                                                                                                                                                                                                                                                                                                                                                                                                                                                                                                                                                                                                                                                    | and the second second                                                   |                                                                                                             |                                                                                           |
| чт - <b>87</b> | Dalport 49 K (Burk Roy)<br>B. I. TI (3) (Burk Roy)<br>Jizes                                                                                                                                                                                                                                                                                                                                                                                                                                                                                                                                                                                                                                                                                                                                                                                                                                                                                                                                                                                                                                                                                                                                                                                                                                                                                                                                                                                                                                                                                                                                                                                                                                                                                                                                                                                                                                                                                                                                                                                                                                                                                                                                                                                                                                                                                                                                           |                                                                                                                                                                                                                                                                                                                                                                                                                                                                                                                                                                                                                                                                                                                                                                                                                                                                                                                                                                                                                                                                                                                                                                                                                                                                                                                                                                                                                                                                                                                                                                                                                                                                                                                                                                                                                                                              | . Same                                                                                                                                                                                                                                                                                                                                                                                                                                                                                                                                                                                                                                                                                                                                                                                                                                                                                                                                                                                                                                                                                                                                                                                                                                                                                                                                                                                                                                                                                                                                                                                                                                                                                                                                                                                                                                                                                                                                                                                                                                                                                                                                                                                                                                                                                                                                                                                                                                                                             |                                                                         |                                                                                                             | 1                                                                                         |
|                | 1 1 1                                                                                                                                                                                                                                                                                                                                                                                                                                                                                                                                                                                                                                                                                                                                                                                                                                                                                                                                                                                                                                                                                                                                                                                                                                                                                                                                                                                                                                                                                                                                                                                                                                                                                                                                                                                                                                                                                                                                                                                                                                                                                                                                                                                                                                                                                                                                                                                                 | ROY. (OPER) B6 TE                                                                                                                                                                                                                                                                                                                                                                                                                                                                                                                                                                                                                                                                                                                                                                                                                                                                                                                                                                                                                                                                                                                                                                                                                                                                                                                                                                                                                                                                                                                                                                                                                                                                                                                                                                                                                                            | Te.se Tr.S lien Oil                                                                                                                                                                                                                                                                                                                                                                                                                                                                                                                                                                                                                                                                                                                                                                                                                                                                                                                                                                                                                                                                                                                                                                                                                                                                                                                                                                                                                                                                                                                                                                                                                                                                                                                                                                                                                                                                                                                                                                                                                                                                                                                                                                                                                                                                                                                                                                                                                                                                |                                                                         | n)                                                                                                          | doloo                                                                                     |
| :              | (04 61+ 00)                                                                                                                                                                                                                                                                                                                                                                                                                                                                                                                                                                                                                                                                                                                                                                                                                                                                                                                                                                                                                                                                                                                                                                                                                                                                                                                                                                                                                                                                                                                                                                                                                                                                                                                                                                                                                                                                                                                                                                                                                                                                                                                                                                                                                                                                                                                                                                                           | 11 34 54                                                                                                                                                                                                                                                                                                                                                                                                                                                                                                                                                                                                                                                                                                                                                                                                                                                                                                                                                                                                                                                                                                                                                                                                                                                                                                                                                                                                                                                                                                                                                                                                                                                                                                                                                                                                                                                     | Je.es Z 1 10 1123 Voirs                                                                                                                                                                                                                                                                                                                                                                                                                                                                                                                                                                                                                                                                                                                                                                                                                                                                                                                                                                                                                                                                                                                                                                                                                                                                                                                                                                                                                                                                                                                                                                                                                                                                                                                                                                                                                                                                                                                                                                                                                                                                                                                                                                                                                                                                                                                                                                                                                                                            | on McClaline (                                                          |                                                                                                             |                                                                                           |
| 5 6 C TT -     | (we) U.S. TEG."                                                                                                                                                                                                                                                                                                                                                                                                                                                                                                                                                                                                                                                                                                                                                                                                                                                                                                                                                                                                                                                                                                                                                                                                                                                                                                                                                                                                                                                                                                                                                                                                                                                                                                                                                                                                                                                                                                                                                                                                                                                                                                                                                                                                                                                                                                                                                                                       | + DIAT Sport State                                                                                                                                                                                                                                                                                                                                                                                                                                                                                                                                                                                                                                                                                                                                                                                                                                                                                                                                                                                                                                                                                                                                                                                                                                                                                                                                                                                                                                                                                                                                                                                                                                                                                                                                                                                                                                           | Amco Fed   Fed. 24.8                                                                                                                                                                                                                                                                                                                                                                                                                                                                                                                                                                                                                                                                                                                                                                                                                                                                                                                                                                                                                                                                                                                                                                                                                                                                                                                                                                                                                                                                                                                                                                                                                                                                                                                                                                                                                                                                                                                                                                                                                                                                                                                                                                                                                                                                                                                                                                                                                                                               | State III Sam                                                           | Amerada-Hess"                                                                                               | . U.s. 2                                                                                  |
| olpert, Yz     | Hicks (111 BE ) 16 3 - 171 83<br>Chase Reod R. B. McPheron<br>HEC Stevens R Summers 20<br>C 19 1-88 R Summers 20<br>C 19 1-98 | Corinne CHuint e<br>(Corinne CHuint e<br>Groce) IK-4321 (Marcel<br>K-4321 (Corinne Tr.22<br>K-4321 (Corinne Tr.22)                                                                                                                                                                                                                                                                                                                                                                                                                                                                                                                                                                                                                                                                                                                                                                                                                                                                                                                                                                                                                                                                                                                                                                                                                                                                                                                                                                                                                                                                                                                                                                                                                                                                                                                                           | FT20 Tr.24 Amoco                                                                                                                                                                                                                                                                                                                                                                                                                                                                                                                                                                                                                                                                                                                                                                                                                                                                                                                                                                                                                                                                                                                                                                                                                                                                                                                                                                                                                                                                                                                                                                                                                                                                                                                                                                                                                                                                                                                                                                                                                                                                                                                                                                                                                                                                                                                                                                                                                                                                   | Han etai Chose   Delport #                                              | Cities Serv. I F.W. Nolbroo<br>0470452 1 10 1.74 c<br>Broon Pert HBC L 0564963                              | 04/043.                                                                                   |
|                | Andre Character R. B. McChieron,<br>Hec Stavens R. Summerstreet<br>Stavens R. Summerstreet<br>Read Hinchs I. G. A. Hicks<br>Stevens Character Instant<br>V. Bill Louis Instant<br>Stavens Character Instant<br>V. Bill Louis Instant<br>(HBC)                                                                                                                                                                                                                                                                                                                                                                                                                                                                                                                                                                                                                                                                                                                                                                                                                                                                                                                                                                                                                                                                                                                                                                                                                                                                                                                                                                                                                                                                                                                                                                                                                                                   | An Marnet Total Dalpert                                                                                                                                                                                                                                                                                                                                                                                                                                                                                                                                                                                                                                                                                                                                                                                                                                                                                                                                                                                                                                                                                                                                                                                                                                                                                                                                                                                                                                                                                                                                                                                                                                                                                                                                                                                                                                      | FlorenceLusk                                                                                                                                                                                                                                                                                                                                                                                                                                                                                                                                                                                                                                                                                                                                                                                                                                                                                                                                                                                                                                                                                                                                                                                                                                                                                                                                                                                                                                                                                                                                                                                                                                                                                                                                                                                                                                                                                                                                                                                                                                                                                                                                                                                                                                                                                                                                                                                                                                                                       | II is Feathersteine Dev Poor                                            | TOT233 LATER 10 Amoco<br>TOT233 LATER 13265<br>BAUS-18 SS1 - 1-(E Hight)                                    |                                                                                           |
| 11 U           | *                                                                                                                                                                                                                                                                                                                                                                                                                                                                                                                                                                                                                                                                                                                                                                                                                                                                                                                                                                                                                                                                                                                                                                                                                                                                                                                                                                                                                                                                                                                                                                                                                                                                                                                                                                                                                                                                                                                                                                                                                                                                                                                                                                                                                                                                                                                                                                                                     | Auto Sr                                                                                                                                                                                                                                                                                                                                                                                                                                                                                                                                                                                                                                                                                                                                                                                                                                                                                                                                                                                                                                                                                                                                                                                                                                                                                                                                                                                                                                                                                                                                                                                                                                                                                                                                                                                                                                                      | A La Pise ITE Test 3 lanet                                                                                                                                                                                                                                                                                                                                                                                                                                                                                                                                                                                                                                                                                                                                                                                                                                                                                                                                                                                                                                                                                                                                                                                                                                                                                                                                                                                                                                                                                                                                                                                                                                                                                                                                                                                                                                                                                                                                                                                                                                                                                                                                                                                                                                                                                                                                                                                                                                                         | State Hy 0554864                                                        | A Teacher Itea                                                                                              | 1                                                                                         |
|                | uzida CollierEner.<br>UG-Ibur                                                                                                                                                                                                                                                                                                                                                                                                                                                                                                                                                                                                                                                                                                                                                                                                                                                                                                                                                                                                                                                                                                                                                                                                                                                                                                                                                                                                                                                                                                                                                                                                                                                                                                                                                                                                                                                                                                                                                                                                                                                                                                                                                                                                                                                                                                                                                                         | NTO-ST State' mershi                                                                                                                                                                                                                                                                                                                                                                                                                                                                                                                                                                                                                                                                                                                                                                                                                                                                                                                                                                                                                                                                                                                                                                                                                                                                                                                                                                                                                                                                                                                                                                                                                                                                                                                                                                                                                                         | Tr. 10 10199822                                                                                                                                                                                                                                                                                                                                                                                                                                                                                                                                                                                                                                                                                                                                                                                                                                                                                                                                                                                                                                                                                                                                                                                                                                                                                                                                                                                                                                                                                                                                                                                                                                                                                                                                                                                                                                                                                                                                                                                                                                                                                                                                                                                                                                                                                                                                                                                                                                                                    | Sizes LC.W.Hicks, etc                                                   | H.P.Stewart                                                                                                 | 05649C3 L                                                                                 |
|                | State                                                                                                                                                                                                                                                                                                                                                                                                                                                                                                                                                                                                                                                                                                                                                                                                                                                                                                                                                                                                                                                                                                                                                                                                                                                                                                                                                                                                                                                                                                                                                                                                                                                                                                                                                                                                                                                                                                                                                                                                                                                                                                                                                                                                                                                                                                                                                                                                 | Internal Arman Start 19 00                                                                                                                                                                                                                                                                                                                                                                                                                                                                                                                                                                                                                                                                                                                                                                                                                                                                                                                                                                                                                                                                                                                                                                                                                                                                                                                                                                                                                                                                                                                                                                                                                                                                                                                                                                                                                                   | TLA DIO (Mectellon) Exxon                                                                                                                                                                                                                                                                                                                                                                                                                                                                                                                                                                                                                                                                                                                                                                                                                                                                                                                                                                                                                                                                                                                                                                                                                                                                                                                                                                                                                                                                                                                                                                                                                                                                                                                                                                                                                                                                                                                                                                                                                                                                                                                                                                                                                                                                                                                                                                                                                                                          | G.A.Chase 21                                                            |                                                                                                             | + New Mexico Qil . Co.                                                                    |
|                | Amerado<br>31202 Steinberger-<br>Her Sinders<br>Kines                                                                                                                                                                                                                                                                                                                                                                                                                                                                                                                                                                                                                                                                                                                                                                                                                                                                                                                                                                                                                                                                                                                                                                                                                                                                                                                                                                                                                                                                                                                                                                                                                                                                                                                                                                                                                                                                                                                                                                                                                                                                                                                                                                                                                                                                                                                                                 | Ameriado Cleory Pet Exxon<br>Cleory Pet Tall Sin Haber<br>rtol to Sin Ling Deport                                                                                                                                                                                                                                                                                                                                                                                                                                                                                                                                                                                                                                                                                                                                                                                                                                                                                                                                                                                                                                                                                                                                                                                                                                                                                                                                                                                                                                                                                                                                                                                                                                                                                                                                                                            | Tr.8 And                                                                                                                                                                                                                                                                                                                                                                                                                                                                                                                                                                                                                                                                                                                                                                                                                                                                                                                                                                                                                                                                                                                                                                                                                                                                                                                                                                                                                                                                                                                                                                                                                                                                                                                                                                                                                                                                                                                                                                                                                                                                                                                                                                                                                                                                                                                                                                                                                                       | McCiellon IMcCiellon Oil                                                | 0554059 1 34674                                                                                             | McClellan Oil                                                                             |
| ~ ; A          | 10 3616                                                                                                                                                                                                                                                                                                                                                                                                                                                                                                                                                                                                                                                                                                                                                                                                                                                                                                                                                                                                                                                                                                                                                                                                                                                                                                                                                                                                                                                                                                                                                                                                                                                                                                                                                                                                                                                                                                                                                                                                                                                                                                                                                                                                                                                                                                                                                                                               |                                                                                                                                                                                                                                                                                                                                                                                                                                                                                                                                                                                                                                                                                                                                                                                                                                                                                                                                                                                                                                                                                                                                                                                                                                                                                                                                                                                                                                                                                                                                                                                                                                                                                                                                                                                                                                                              | Jale Armstrong Ener.                                                                                                                                                                                                                                                                                                                                                                                                                                                                                                                                                                                                                                                                                                                                                                                                                                                                                                                                                                                                                                                                                                                                                                                                                                                                                                                                                                                                                                                                                                                                                                                                                                                                                                                                                                                                                                                                                                                                                                                                                                                                                                                                                                                                                                                                                                                                                                                                                                                               | Merthe Fed 8 - Fed + -                                                  | 601.0.0 Ma                                                                                                  |                                                                                           |
|                | 10 HSR atal                                                                                                                                                                                                                                                                                                                                                                                                                                                                                                                                                                                                                                                                                                                                                                                                                                                                                                                                                                                                                                                                                                                                                                                                                                                                                                                                                                                                                                                                                                                                                                                                                                                                                                                                                                                                                                                                                                                                                                                                                                                                                                                                                                                                                                                                                                                                                                                           | J.L. McClellan, etal 2, 190<br>5.6 Mil. Second 37<br>6 6 9 6 17<br>11 McClellan                                                                                                                                                                                                                                                                                                                                                                                                                                                                                                                                                                                                                                                                                                                                                                                                                                                                                                                                                                                                                                                                                                                                                                                                                                                                                                                                                                                                                                                                                                                                                                                                                                                                                                                                                                              | McChillen forst Fed Stear of                                                                                                                                                                                                                                                                                                                                                                                                                                                                                                                                                                                                                                                                                                                                                                                                                                                                                                                                                                                                                                                                                                                                                                                                                                                                                                                                                                                                                                                                                                                                                                                                                                                                                                                                                                                                                                                                                                                                                                                                                                                                                                                                                                                                                                                                                                                                                                                                                                                       | A.amil 00                                                               |                                                                                                             | Corinne Groce                                                                             |
|                | Exxon<br>HBP<br>K-4000 IS II<br>Stote U.S.                                                                                                                                                                                                                                                                                                                                                                                                                                                                                                                                                                                                                                                                                                                                                                                                                                                                                                                                                                                                                                                                                                                                                                                                                                                                                                                                                                                                                                                                                                                                                                                                                                                                                                                                                                                                                                                                                                                                                                                                                                                                                                                                                                                                                                                                                                                                                            | U.S. 24                                                                                                                                                                                                                                                                                                                                                                                                                                                                                                                                                                                                                                                                                                                                                                                                                                                                                                                                                                                                                                                                                                                                                                                                                                                                                                                                                                                                                                                                                                                                                                                                                                                                                                                                                                                                                                                      | Mery Ros 2181 Toffe LE.                                                                                                                                                                                                                                                                                                                                                                                                                                                                                                                                                                                                                                                                                                                                                                                                                                                                                                                                                                                                                                                                                                                                                                                                                                                                                                                                                                                                                                                                                                                                                                                                                                                                                                                                                                                                                                                                                                                                                                                                                                                                                                                                                                                                                                                                                                                                                                                                                                                            | And Lace U.S.                                                           | Holbrook-Fed U.S.                                                                                           | U.,S                                                                                      |
| -0             | Exxon<br>HBP<br>K-4000 52<br>Sioie                                                                                                                                                                                                                                                                                                                                                                                                                                                                                                                                                                                                                                                                                                                                                                                                                                                                                                                                                                                                                                                                                                                                                                                                                                                                                                                                                                                                                                                                                                                                                                                                                                                                                                                                                                                                                                                                                                                                                                                                                                                                                                                                                                                                                                                                                                                                                                    | On.Disc. Backorg fast<br>2Mil. McClellon 01 1714<br>1-8 31227                                                                                                                                                                                                                                                                                                                                                                                                                                                                                                                                                                                                                                                                                                                                                                                                                                                                                                                                                                                                                                                                                                                                                                                                                                                                                                                                                                                                                                                                                                                                                                                                                                                                                                                                                                                                | McClellan Oil 12:1-2<br>Tr.1 8-8 312:37                                                                                                                                                                                                                                                                                                                                                                                                                                                                                                                                                                                                                                                                                                                                                                                                                                                                                                                                                                                                                                                                                                                                                                                                                                                                                                                                                                                                                                                                                                                                                                                                                                                                                                                                                                                                                                                                                                                                                                                                                                                                                                                                                                                                                                                                                                                                                                                                                                            | McClellan Oil<br>(New Mexico Oil) XL<br>3.9M                            | T PEZ Dalport                                                                                               | Dunigen 50                                                                                |
| - gEner        | Amerado                                                                                                                                                                                                                                                                                                                                                                                                                                                                                                                                                                                                                                                                                                                                                                                                                                                                                                                                                                                                                                                                                                                                                                                                                                                                                                                                                                                                                                                                                                                                                                                                                                                                                                                                                                                                                                                                                                                                                                                                                                                                                                                                                                                                                                                                                                                                                                                               | SUBLE - McClebon                                                                                                                                                                                                                                                                                                                                                                                                                                                                                                                                                                                                                                                                                                                                                                                                                                                                                                                                                                                                                                                                                                                                                                                                                                                                                                                                                                                                                                                                                                                                                                                                                                                                                                                                                                                                                                             | 70.70 1 17114 HBF<br>PIRO TA 3-8 (130-Fed<br>To 2040                                                                                                                                                                                                                                                                                                                                                                                                                                                                                                                                                                                                                                                                                                                                                                                                                                                                                                                                                                                                                                                                                                                                                                                                                                                                                                                                                                                                                                                                                                                                                                                                                                                                                                                                                                                                                                                                                                                                                                                                                                                                                                                                                                                                                                                                                                                                                                                                                               | 0554966                                                                 | Paol L-245 Licclellon<br>Unit Sector Aur                                                                    | ra 5002 1                                                                                 |
| 311.2          | AIFIN W.P. 1 02100<br>DIASSE INOVOSH. DIAS. R. 74                                                                                                                                                                                                                                                                                                                                                                                                                                                                                                                                                                                                                                                                                                                                                                                                                                                                                                                                                                                                                                                                                                                                                                                                                                                                                                                                                                                                                                                                                                                                                                                                                                                                                                                                                                                                                                                                                                                                                                                                                                                                                                                                                                                                                                                                                                                                                     | Meclellan + val Meclellan                                                                                                                                                                                                                                                                                                                                                                                                                                                                                                                                                                                                                                                                                                                                                                                                                                                                                                                                                                                                                                                                                                                                                                                                                                                                                                                                                                                                                                                                                                                                                                                                                                                                                                                                                                                                                                    |                                                                                                                                                                                                                                                                                                                                                                                                                                                                                                                                                                                                                                                                                                                                                                                                                                                                                                                                                                                                                                                                                                                                                                                                                                                                                                                                                                                                                                                                                                                                                                                                                                                                                                                                                                                                                                                                                                                                                                                                                                                                                                                                                                                                                                                                                                                                                                                                                                                                                    | Texaco O' Hecalia                                                       | Biz State                                                                                                   | Now Merico Con.<br>McCletion Oil                                                          |
|                | 55976 1                                                                                                                                                                                                                                                                                                                                                                                                                                                                                                                                                                                                                                                                                                                                                                                                                                                                                                                                                                                                                                                                                                                                                                                                                                                                                                                                                                                                                                                                                                                                                                                                                                                                                                                                                                                                                                                                                                                                                                                                                                                                                                                                                                                                                                                                                                                                                                                               | Tr. McClefon Tr.2 McClefon<br>1 100 22 15 15<br>1 102 20 10 15<br>1 102 20 10 10<br>1 102 20 10<br>1 102 10<br>1 10<br>1 | CTC2 0                                                                                                                                                                                                                                                                                                                                                                                                                                                                                                                                                                                                                                                                                                                                                                                                                                                                                                                                                                                                                                                                                                                                                                                                                                                                                                                                                                                                                                                                                                                                                                                                                                                                                                                                                                                                                                                                                                                                                                                                                                                                                                                                                                                                                                                                                                                                                                                                                                                                             | McClellen Oil testel                                                    |                                                                                                             | 19611                                                                                     |
| sta -          | W.P. Mc Chilman Armstrong McClellar                                                                                                                                                                                                                                                                                                                                                                                                                                                                                                                                                                                                                                                                                                                                                                                                                                                                                                                                                                                                                                                                                                                                                                                                                                                                                                                                                                                                                                                                                                                                                                                                                                                                                                                                                                                                                                                                                                                                                                                                                                                                                                                                                                                                                                                                                                                                                                   | "Lisco Fed. U.S. 3 P40                                                                                                                                                                                                                                                                                                                                                                                                                                                                                                                                                                                                                                                                                                                                                                                                                                                                                                                                                                                                                                                                                                                                                                                                                                                                                                                                                                                                                                                                                                                                                                                                                                                                                                                                                                                                                                       | (T/A 2065) U. S.                                                                                                                                                                                                                                                                                                                                                                                                                                                                                                                                                                                                                                                                                                                                                                                                                                                                                                                                                                                                                                                                                                                                                                                                                                                                                                                                                                                                                                                                                                                                                                                                                                                                                                                                                                                                                                                                                                                                                                                                                                                                                                                                                                                                                                                                                                                                                                                                                                                                   | 9025 U.S. 1                                                             | State 15                                                                                                    | 30 U.S.                                                                                   |
| Ener.          | W.P. McChellon Armstrong McClellor<br>Kovash Oil Ener. Oil<br>6.1.93 1-1.96 17-1.95 5-1.86<br>55326 27071 28636 3773<br>KGS                                                                                                                                                                                                                                                                                                                                                                                                                                                                                                                                                                                                                                                                                                                                                                                                                                                                                                                                                                                                                                                                                                                                                                                                                                                                                                                                                                                                                                                                                                                                                                                                                                                                                                                                                                                                                                                                                                                                                                                                                                                                                                                                                                                                                                                                           | HIZ 3 Succest Ploo                                                                                                                                                                                                                                                                                                                                                                                                                                                                                                                                                                                                                                                                                                                                                                                                                                                                                                                                                                                                                                                                                                                                                                                                                                                                                                                                                                                                                                                                                                                                                                                                                                                                                                                                                                                                                                           | McCallon MCClellon Oil<br>HOP<br>HOP<br>HOP<br>Hew Mex.                                                                                                                                                                                                                                                                                                                                                                                                                                                                                                                                                                                                                                                                                                                                                                                                                                                                                                                                                                                                                                                                                                                                                                                                                                                                                                                                                                                                                                                                                                                                                                                                                                                                                                                                                                                                                                                                                                                                                                                                                                                                                                                                                                                                                                                                                                                                                                                                                            | Nupec Res<br>4.1.67<br>4.77 II<br>KGS                                   | Mechallon QII / Near Surgi                                                                                  | 1 Cone<br>. 4.1.96<br>. 32408                                                             |
| 13280          | Terace<br>Comp                                                                                                                                                                                                                                                                                                                                                                                                                                                                                                                                                                                                                                                                                                                                                                                                                                                                                                                                                                                                                                                                                                                                                                                                                                                                                                                                                                                                                                                                                                                                                                                                                                                                                                                                                                                                                                                                                                                                                                                                                                                                                                                                                                                                                                                                                                                                                                                        | Holdie Przi 065260                                                                                                                                                                                                                                                                                                                                                                                                                                                                                                                                                                                                                                                                                                                                                                                                                                                                                                                                                                                                                                                                                                                                                                                                                                                                                                                                                                                                                                                                                                                                                                                                                                                                                                                                                                                                                                           | 011, et =1                                                                                                                                                                                                                                                                                                                                                                                                                                                                                                                                                                                                                                                                                                                                                                                                                                                                                                                                                                                                                                                                                                                                                                                                                                                                                                                                                                                                                                                                                                                                                                                                                                                                                                                                                                                                                                                                                                                                                                                                                                                                                                                                                                                                                                                                                                                                                                                                                                                                         | 20                                                                      | 21 ja 201                                                                                                   | 22                                                                                        |
| þ              | Ark Roy heribourne, and a site cilian<br>Salport Cancer Ol Directory<br>3.1.77 4214 Directory<br>132568                                                                                                                                                                                                                                                                                                                                                                                                                                                                                                                                                                                                                                                                                                                                                                                                                                                                                                                                                                                                                                                                                                                                                                                                                                                                                                                                                                                                                                                                                                                                                                                                                                                                                                                                                                                                                                                                                                                                                                                                                                                                                                                                                                                                                                                                                               | A Lise                                                                                                                                                                                                                                                                                                                                                                                                                                                                                                                                                                                                                                                                                                                                                                                                                                                                                                                                                                                                                                                                                                                                                                                                                                                                                                                                                                                                                                                                                                                                                                                                                                                                                                                                                                                                                                                       | J.L.McCiellan<br>HBP<br>17113                                                                                                                                                                                                                                                                                                                                                                                                                                                                                                                                                                                                                                                                                                                                                                                                                                                                                                                                                                                                                                                                                                                                                                                                                                                                                                                                                                                                                                                                                                                                                                                                                                                                                                                                                                                                                                                                                                                                                                                                                                                                                                                                                                                                                                                                                                                                                                                                                                                      |                                                                         | + <sup>2</sup> McClellon Oll<br>Cear Pant<br>TD 23 For<br>OA 5 15 177                                       |                                                                                           |
| 2 de           | Crityled S.I. 3 8.1.98 Canter And                                                                                                                                                                                                                                                                                                                                                                                                                                                                                                                                                                                                                                                                                                                                                                                                                                                                                                                                                                                                                                                                                                                                                                                                                                                                                                                                                                                                                                                                                                                                                                                                                                                                                                                                                                                                                                                                                                                                                                                                                                                                                                                                                                                                                                                                                                                                                                     | Lisa-Fed." Armstrong                                                                                                                                                                                                                                                                                                                                                                                                                                                                                                                                                                                                                                                                                                                                                                                                                                                                                                                                                                                                                                                                                                                                                                                                                                                                                                                                                                                                                                                                                                                                                                                                                                                                                                                                                                                                                                         | J.McClellan:                                                                                                                                                                                                                                                                                                                                                                                                                                                                                                                                                                                                                                                                                                                                                                                                                                                                                                                                                                                                                                                                                                                                                                                                                                                                                                                                                                                                                                                                                                                                                                                                                                                                                                                                                                                                                                                                                                                                                                                                                                                                                                                                                                                                                                                                                                                                                                                                                                                                       | Kinshan<br>U.S. Mills                                                   | U.S.                                                                                                        | U. <b>S</b> .                                                                             |
|                | Mecciellon<br>(Pubce) ress<br>HBP<br>0182501<br>U.S.Smith<br>McCiellon<br>Cif.Serv)                                                                                                                                                                                                                                                                                                                                                                                                                                                                                                                                                                                                                                                                                                                                                                                                                                                                                                                                                                                                                                                                                                                                                                                                                                                                                                                                                                                                                                                                                                                                                                                                                                                                                                                                                                                                                                                                                                                                                                                                                                                                                                                                                                                                                                                                                                                   | U.S. 19123<br>"CAMOCC) MCCARD (KGS/<br>MCCLEJ [OD Dil<br>SSIAL FOR TO 100<br>COMMERCIAL STATES<br>COMMERCIAL STATES<br>MCCARD (COMMERCIAL STATES<br>MCCLELLAN OIL (OPER.)                                                                                                                                                                                                                                                                                                                                                                                                                                                                                                                                                                                                                                                                                                                                                                                                                                                                                                                                                                                                                                                                                                                                                                                                                                                                                                                                                                                                                                                                                                                                                                                                                                                                                    | 12.17<br>New Mexico Oil<br>2.1.93<br>54356<br>U.L. McClellon<br>TO 11210<br>DA 11-28-71-20                                                                                                                                                                                                                                                                                                                                                                                                                                                                                                                                                                                                                                                                                                                                                                                                                                                                                                                                                                                                                                                                                                                                                                                                                                                                                                                                                                                                                                                                                                                                                                                                                                                                                                                                                                                                                                                                                                                                                                                                                                                                                                                                                                                                                                                                                                                                                                                         | McCleton I<br>0.11 og   Texeco of<br>35/172 0338-4 TO 11600<br>3720 KGG | Toles Co., etal 44<br>JIB McClellan Oil<br>Swa 27409                                                        | Hilliard Ot.G NicCleing<br>4 - 1 - 80 Heckein<br>32408 Back                               |
|                | US.Small McClellon                                                                                                                                                                                                                                                                                                                                                                                                                                                                                                                                                                                                                                                                                                                                                                                                                                                                                                                                                                                                                                                                                                                                                                                                                                                                                                                                                                                                                                                                                                                                                                                                                                                                                                                                                                                                                                                                                                                                                                                                                                                                                                                                                                                                                                                                                                                                                                                    | Ar McCallen Cil S. Sanders                                                                                                                                                                                                                                                                                                                                                                                                                                                                                                                                                                                                                                                                                                                                                                                                                                                                                                                                                                                                                                                                                                                                                                                                                                                                                                                                                                                                                                                                                                                                                                                                                                                                                                                                                                                                                                   | 2.25 7 McCellon Oil<br>3 1.188<br>5 5131<br>3 750                                                                                                                                                                                                                                                                                                                                                                                                                                                                                                                                                                                                                                                                                                                                                                                                                                                                                                                                                                                                                                                                                                                                                                                                                                                                                                                                                                                                                                                                                                                                                                                                                                                                                                                                                                                                                                                                                                                                                                                                                                                                                                                                                                                                                                                                                                                                                                                                                                  | Ell. LI Mil                                                             | Spencer                                                                                                     | J.L. 32408 Bowh()<br>McClellan ()<br>Color<br>Point Unit ()<br>To 11001<br>D/A 7. 7.70 27 |
| a              | rationaria in anticipation and a state of a                                                                                                                                                                                                                                                                         | SULIMAR IONI UNITL                                                                                                                                                                                                                                                                                                                                                                                                                                                                                                                                                                                                                                                                                                                                                                                                                                                                                                                                                                                                                                                                                                                                                                                                                                                                                                                                                                                                                                                                                                                                                                                                                                                                                                                                                                                                                                           |                                                                                                                                                                                                                                                                                                                                                                                                                                                                                                                                                                                                                                                                                                                                                                                                                                                                                                                                                                                                                                                                                                                                                                                                                                                                                                                                                                                                                                                                                                                                                                                                                                                                                                                                                                                                                                                                                                                                                                                                                                                                                                                                                                                                                                                                                                                                                                                                                                                                                    | 29                                                                      | 28                                                                                                          |                                                                                           |
| 7 (L<br>P#     | 2 IA Kochemen                                                                                                                                                                                                                                                                                                                                                                                                                                                                                                                                                                                                                                                                                                                                                                                                                                                                                                                                                                                                                                                                                                                                                                                                                                                                                                                                                                                                                                                                                                                                                                                                                                                                                                                                                                                                                                                                                                                                                                                                                                                                                                                                                                                                                                                                                                                                                                                         | MCCLELLAN OIL (OPER.)                                                                                                                                                                                                                                                                                                                                                                                                                                                                                                                                                                                                                                                                                                                                                                                                                                                                                                                                                                                                                                                                                                                                                                                                                                                                                                                                                                                                                                                                                                                                                                                                                                                                                                                                                                                                                                        | ACCATION 1-5 (1)<br>(Devil)<br>(Percerit)<br>(Percerit)<br>(Percerit)<br>(Percerit)<br>(Percerit)<br>(Percerit)<br>(Percerit)<br>(Percerit)<br>(Percerit)<br>(Percerit)<br>(Percerit)<br>(Percerit)<br>(Percerit)<br>(Percerit)<br>(Percerit)<br>(Percerit)<br>(Percerit)<br>(Percerit)<br>(Percerit)<br>(Percerit)<br>(Percerit)<br>(Percerit)<br>(Percerit)<br>(Percerit)<br>(Percerit)<br>(Percerit)<br>(Percerit)<br>(Percerit)<br>(Percerit)<br>(Percerit)<br>(Percerit)<br>(Percerit)<br>(Percerit)<br>(Percerit)<br>(Percerit)<br>(Percerit)<br>(Percerit)<br>(Percerit)<br>(Percerit)<br>(Percerit)<br>(Percerit)<br>(Percerit)<br>(Percerit)<br>(Percerit)<br>(Percerit)<br>(Percerit)<br>(Percerit)<br>(Percerit)<br>(Percerit)<br>(Percerit)<br>(Percerit)<br>(Percerit)<br>(Percerit)<br>(Percerit)<br>(Percerit)<br>(Percerit)<br>(Percerit)<br>(Percerit)<br>(Percerit)<br>(Percerit)<br>(Percerit)<br>(Percerit)<br>(Percerit)<br>(Percerit)<br>(Percerit)<br>(Percerit)<br>(Percerit)<br>(Percerit)<br>(Percerit)<br>(Percerit)<br>(Percerit)<br>(Percerit)<br>(Percerit)<br>(Percerit)<br>(Percerit)<br>(Percerit)<br>(Percerit)<br>(Percerit)<br>(Percerit)<br>(Percerit)<br>(Percerit)<br>(Percerit)<br>(Percerit)<br>(Percerit)<br>(Percerit)<br>(Percerit)<br>(Percerit)<br>(Percerit)<br>(Percerit)<br>(Percerit)<br>(Percerit)<br>(Percerit)<br>(Percerit)<br>(Percerit)<br>(Percerit)<br>(Percerit)<br>(Percerit)<br>(Percerit)<br>(Percerit)<br>(Percerit)<br>(Percerit)<br>(Percerit)<br>(Percerit)<br>(Percerit)<br>(Percerit)<br>(Percerit)<br>(Percerit)<br>(Percerit)<br>(Percerit)<br>(Percerit)<br>(Percerit)<br>(Percerit)<br>(Percerit)<br>(Percerit)<br>(Percerit)<br>(Percerit)<br>(Percerit)<br>(Percerit)<br>(Percerit)<br>(Percerit)<br>(Percerit)<br>(Percerit)<br>(Percerit)<br>(Percerit)<br>(Percerit)<br>(Percerit)<br>(Percerit)<br>(Percerit)<br>(Percerit)<br>(Percerit)<br>(Percerit)<br>(Percerit)<br>(Percerit)<br>(Percerit)<br>(Percerit)<br>(Percerit)<br>(Percerit)<br>(Percerit)<br>(Percerit)<br>(Percerit)<br>(Percerit)<br>(Percerit)<br>(Percerit)<br>(Percerit)<br>(Percerit)<br>(Percerit)<br>(Percerit)<br>(Percerit)<br>(Percerit)<br>(Percerit)<br>(Percerit)<br>(Percerit)<br>(Percerit)<br>(Percerit)<br>(Percerit)<br>(Percerit)<br>(Percerit)<br>(Percerit)<br>(Percerit)<br>(Percerit)<br>(Percerit)<br>(Percerit)<br>(Percerit)<br>(Percerit)<br>(Percerit)<br>(Percerit)<br>(Percerit)<br>(Percerit)<br>(Pe |                                                                         | : ЦФСКҮ ЦА                                                                                                  | Hillior o LG<br>At Chellion Her<br>To II 12<br>At an And I<br>To 35-07<br>DA 3-17-50      |
| -12.0          | Sulimar" U.S. USB                                                                                                                                                                                                                                                                                                                                                                                                                                                                                                                                                                                                                                                                                                                                                                                                                                                                                                                                                                                                                                                                                                                                                                                                                                                                                                                                                                                                                                                                                                                                                                                                                                                                                                                                                                                                                                                                                                                                                                                                                                                                                                                                                                                                                                                                                                                                                                                     |                                                                                                                                                                                                                                                                                                                                                                                                                                                                                                                                                                                                                                                                                                                                                                                                                                                                                                                                                                                                                                                                                                                                                                                                                                                                                                                                                                                                                                                                                                                                                                                                                                                                                                                                                                                                                                                              | US.<br>BB 1 Toles Co. 44                                                                                                                                                                                                                                                                                                                                                                                                                                                                                                                                                                                                                                                                                                                                                                                                                                                                                                                                                                                                                                                                                                                                                                                                                                                                                                                                                                                                                                                                                                                                                                                                                                                                                                                                                                                                                                                                                                                                                                                                                                                                                                                                                                                                                                                                                                                                                                                                                                                           | Perry For                                                               | U.S.                                                                                                        | U.S. McCleikon.                                                                           |
| P13 R          | ead E. Tenneco<br>HBP<br>Jimar 0282601                                                                                                                                                                                                                                                                                                                                                                                                                                                                                                                                                                                                                                                                                                                                                                                                                                                                                                                                                                                                                                                                                                                                                                                                                                                                                                                                                                                                                                                                                                                                                                                                                                                                                                                                                                                                                                                                                                                                                                                                                                                                                                                                                                                                                                                                                                                                                                | Sonta Pe Ener.<br>. 1 . 90<br>L                                                                                                                                                                                                                                                                                                                                                                                                                                                                                                                                                                                                                                                                                                                                                                                                                                                                                                                                                                                                                                                                                                                                                                                                                                                                                                                                                                                                                                                                                                                                                                                                                                                                                                                                                                                                                              | McClellon Oil etal                                                                                                                                                                                                                                                                                                                                                                                                                                                                                                                                                                                                                                                                                                                                                                                                                                                                                                                                                                                                                                                                                                                                                                                                                                                                                                                                                                                                                                                                                                                                                                                                                                                                                                                                                                                                                                                                                                                                                                                                                                                                                                                                                                                                                                                                                                                                                                                                                                                                 | SI-BEIL OIN, Bin.                                                       | Toles Co., et al. 345 New Mexico Oil,<br>McClellon Oil<br>2 · I · 98 IMcClellon Oil<br>32409   HSP<br>15611 | Hilliard OLG IMCCleft<br>4 · 1 · 00 1 4<br>32409 1961                                     |
| izz<br>ist     | 35                                                                                                                                                                                                                                                                                                                                                                                                                                                                                                                                                                                                                                                                                                                                                                                                                                                                                                                                                                                                                                                                                                                                                                                                                                                                                                                                                                                                                                                                                                                                                                                                                                                                                                                                                                                                                                                                                                                                                                                                                                                                                                                                                                                                                                                                                                                                                                                                    | 36 7                                                                                                                                                                                                                                                                                                                                                                                                                                                                                                                                                                                                                                                                                                                                                                                                                                                                                                                                                                                                                                                                                                                                                                                                                                                                                                                                                                                                                                                                                                                                                                                                                                                                                                                                                                                                                                                         | revoce<br>Chompeour-Fed.<br>To JJ230<br>DVA 7-5-66<br>sg J 31                                                                                                                                                                                                                                                                                                                                                                                                                                                                                                                                                                                                                                                                                                                                                                                                                                                                                                                                                                                                                                                                                                                                                                                                                                                                                                                                                                                                                                                                                                                                                                                                                                                                                                                                                                                                                                                                                                                                                                                                                                                                                                                                                                                                                                                                                                                                                                                                                      | 30                                                                      | 33                                                                                                          | Hilliord OE 3-34                                                                          |
|                |                                                                                                                                                                                                                                                                                                                                                                                                                                                                                                                                                                                                                                                                                                                                                                                                                                                                                                                                                                                                                                                                                                                                                                                                                                                                                                                                                                                                                                                                                                                                                                                                                                                                                                                                                                                                                                                                                                                                                                                                                                                                                                                                                                                                                                                                                                                                                                                                       |                                                                                                                                                                                                                                                                                                                                                                                                                                                                                                                                                                                                                                                                                                                                                                                                                                                                                                                                                                                                                                                                                                                                                                                                                                                                                                                                                                                                                                                                                                                                                                                                                                                                                                                                                                                                                                                              |                                                                                                                                                                                                                                                                                                                                                                                                                                                                                                                                                                                                                                                                                                                                                                                                                                                                                                                                                                                                                                                                                                                                                                                                                                                                                                                                                                                                                                                                                                                                                                                                                                                                                                                                                                                                                                                                                                                                                                                                                                                                                                                                                                                                                                                                                                                                                                                                                                                                                    | Texaco 1<br>10-10010                                                    | 13.1.90                                                                                                     | SSIST<br>Texoco & 2 2 1<br>McIntesh . MGS                                                 |
|                | <u> </u>                                                                                                                                                                                                                                                                                                                                                                                                                                                                                                                                                                                                                                                                                                                                                                                                                                                                                                                                                                                                                                                                                                                                                                                                                                                                                                                                                                                                                                                                                                                                                                                                                                                                                                                                                                                                                                                                                                                                                                                                                                                                                                                                                                                                                                                                                                                                                                                              | Arnoss st<br>Dials 3:77<br>Stote                                                                                                                                                                                                                                                                                                                                                                                                                                                                                                                                                                                                                                                                                                                                                                                                                                                                                                                                                                                                                                                                                                                                                                                                                                                                                                                                                                                                                                                                                                                                                                                                                                                                                                                                                                                                                             | .92 ¥<br>U.S.                                                                                                                                                                                                                                                                                                                                                                                                                                                                                                                                                                                                                                                                                                                                                                                                                                                                                                                                                                                                                                                                                                                                                                                                                                                                                                                                                                                                                                                                                                                                                                                                                                                                                                                                                                                                                                                                                                                                                                                                                                                                                                                                                                                                                                                                                                                                                                                                                                                                      | Stote                                                                   | U.S. TO SIZE                                                                                                | Prem. Disci<br>Plastoszand<br>Melntoshoż U S.                                             |
|                |                                                                                                                                                                                                                                                                                                                                                                                                                                                                                                                                                                                                                                                                                                                                                                                                                                                                                                                                                                                                                                                                                                                                                                                                                                                                                                                                                                                                                                                                                                                                                                                                                                                                                                                                                                                                                                                                                                                                                                                                                                                                                                                                                                                                                                                                                                                                                                                                       |                                                                                                                                                                                                                                                                                                                                                                                                                                                                                                                                                                                                                                                                                                                                                                                                                                                                                                                                                                                                                                                                                                                                                                                                                                                                                                                                                                                                                                                                                                                                                                                                                                                                                                                                                                                                                                                              | 30 E                                                                                                                                                                                                                                                                                                                                                                                                                                                                                                                                                                                                                                                                                                                                                                                                                                                                                                                                                                                                                                                                                                                                                                                                                                                                                                                                                                                                                                                                                                                                                                                                                                                                                                                                                                                                                                                                                                                                                                                                                                                                                                                                                                                                                                                                                                                                                                                                                                                                               |                                                                         |                                                                                                             |                                                                                           |
|                | BEFORE EXA                                                                                                                                                                                                                                                                                                                                                                                                                                                                                                                                                                                                                                                                                                                                                                                                                                                                                                                                                                                                                                                                                                                                                                                                                                                                                                                                                                                                                                                                                                                                                                                                                                                                                                                                                                                                                                                                                                                                                                                                                                                                                                                                                                                                                                                                                                                                                                                            | MINER STOGNER                                                                                                                                                                                                                                                                                                                                                                                                                                                                                                                                                                                                                                                                                                                                                                                                                                                                                                                                                                                                                                                                                                                                                                                                                                                                                                                                                                                                                                                                                                                                                                                                                                                                                                                                                                                                                                                |                                                                                                                                                                                                                                                                                                                                                                                                                                                                                                                                                                                                                                                                                                                                                                                                                                                                                                                                                                                                                                                                                                                                                                                                                                                                                                                                                                                                                                                                                                                                                                                                                                                                                                                                                                                                                                                                                                                                                                                                                                                                                                                                                                                                                                                                                                                                                                                                                                                                                    | LEGEND<br>2 Wells Not Showr                                             |                                                                                                             |                                                                                           |
| -              | 011 0011011                                                                                                                                                                                                                                                                                                                                                                                                                                                                                                                                                                                                                                                                                                                                                                                                                                                                                                                                                                                                                                                                                                                                                                                                                                                                                                                                                                                                                                                                                                                                                                                                                                                                                                                                                                                                                                                                                                                                                                                                                                                                                                                                                                                                                                                                                                                                                                                           |                                                                                                                                                                                                                                                                                                                                                                                                                                                                                                                                                                                                                                                                                                                                                                                                                                                                                                                                                                                                                                                                                                                                                                                                                                                                                                                                                                                                                                                                                                                                                                                                                                                                                                                                                                                                                                                              | © W                                                                                                                                                                                                                                                                                                                                                                                                                                                                                                                                                                                                                                                                                                                                                                                                                                                                                                                                                                                                                                                                                                                                                                                                                                                                                                                                                                                                                                                                                                                                                                                                                                                                                                                                                                                                                                                                                                                                                                                                                                                                                                                                                                                                                                                                                                                                                                                                                                                                                | ildcat Below 5000' of                                                   |                                                                                                             |                                                                                           |
| 2              | Westbrook EX.:                                                                                                                                                                                                                                                                                                                                                                                                                                                                                                                                                                                                                                                                                                                                                                                                                                                                                                                                                                                                                                                                                                                                                                                                                                                                                                                                                                                                                                                                                                                                                                                                                                                                                                                                                                                                                                                                                                                                                                                                                                                                                                                                                                                                                                                                                                                                                                                        |                                                                                                                                                                                                                                                                                                                                                                                                                                                                                                                                                                                                                                                                                                                                                                                                                                                                                                                                                                                                                                                                                                                                                                                                                                                                                                                                                                                                                                                                                                                                                                                                                                                                                                                                                                                                                                                              |                                                                                                                                                                                                                                                                                                                                                                                                                                                                                                                                                                                                                                                                                                                                                                                                                                                                                                                                                                                                                                                                                                                                                                                                                                                                                                                                                                                                                                                                                                                                                                                                                                                                                                                                                                                                                                                                                                                                                                                                                                                                                                                                                                                                                                                                                                                                                                                                                                                                                    | cation<br>bandoned Producer                                             | × .                                                                                                         |                                                                                           |
| ANO            | CASE NO.                                                                                                                                                                                                                                                                                                                                                                                                                                                                                                                                                                                                                                                                                                                                                                                                                                                                                                                                                                                                                                                                                                                                                                                                                                                                                                                                                                                                                                                                                                                                                                                                                                                                                                                                                                                                                                                                                                                                                                                                                                                                                                                                                                                                                                                                                                                                                                                              | 3999                                                                                                                                                                                                                                                                                                                                                                                                                                                                                                                                                                                                                                                                                                                                                                                                                                                                                                                                                                                                                                                                                                                                                                                                                                                                                                                                                                                                                                                                                                                                                                                                                                                                                                                                                                                                                                                         | Ø Co                                                                                                                                                                                                                                                                                                                                                                                                                                                                                                                                                                                                                                                                                                                                                                                                                                                                                                                                                                                                                                                                                                                                                                                                                                                                                                                                                                                                                                                                                                                                                                                                                                                                                                                                                                                                                                                                                                                                                                                                                                                                                                                                                                                                                                                                                                                                                                                                                                                                               | mplete — Producir<br>mpleted — Produci                                  |                                                                                                             |                                                                                           |
| 12 150         | 3                                                                                                                                                                                                                                                                                                                                                                                                                                                                                                                                                                                                                                                                                                                                                                                                                                                                                                                                                                                                                                                                                                                                                                                                                                                                                                                                                                                                                                                                                                                                                                                                                                                                                                                                                                                                                                                                                                                                                                                                                                                                                                                                                                                                                                                                                                                                                                                                     |                                                                                                                                                                                                                                                                                                                                                                                                                                                                                                                                                                                                                                                                                                                                                                                                                                                                                                                                                                                                                                                                                                                                                                                                                                                                                                                                                                                                                                                                                                                                                                                                                                                                                                                                                                                                                                                              |                                                                                                                                                                                                                                                                                                                                                                                                                                                                                                                                                                                                                                                                                                                                                                                                                                                                                                                                                                                                                                                                                                                                                                                                                                                                                                                                                                                                                                                                                                                                                                                                                                                                                                                                                                                                                                                                                                                                                                                                                                                                                                                                                                                                                                                                                                                                                                                                                                                                                    | A Ahandonod                                                             | 19 000                                                                                                      |                                                                                           |