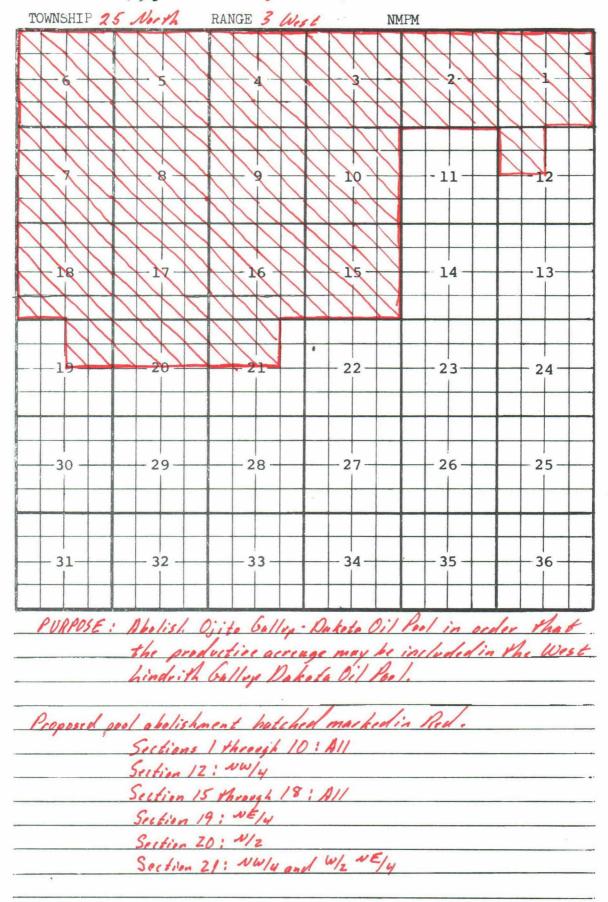

Case 9228

In the matter of the Oil Conservation Division on its own motion for an order abolishing, and extending certain pools in Rio Arriba and Sandoval Counties, Now Mexico:

- (a) ABOLISH the Ojito-Gallupe Dakota Oil Pool in Rio Brita County, New Mexico, in order that the productive aireage may be included in the West hindrith Gallup Dakota Oil Pool in Rio Arriba and Sandoval Counties, New Mexico.
- (b) EXTEND the West Lindrith Gallup Dakota Oil
  Pool in Rio Arriba and Sandoval Courties, New
  Mexico, to include therein:

ALD ARRIBA LOUNTY, NEW MEXICO

TOWNSHIP 25 NOATH, RANGE 3 WEST, NAPM

Sections | through 18: All

Section 19: NE/4

Section 20: N/2

Section 21: N/2

Section 23: NE/4 and 5/2

Sections 24 Hoovy 1 26: 1111
Section 34: 5/2
Sections 35 and 36: 111

| TOWNSHIP 2 | North | RANGE 3 Wes                                                                                                                                                                                                                                                                                                                                                                                                                                                                                                                                                                                                                                                                                                                                                                                                                                                                                                                                                                                                                                                                                                                                                                                                                                                                                                                                                                                                                                                                                                                                                                                                                                                                                                                                                                                                                                                                                                                                                                                                                                                                                                                    | , NA | MPM |      |
|------------|-------|--------------------------------------------------------------------------------------------------------------------------------------------------------------------------------------------------------------------------------------------------------------------------------------------------------------------------------------------------------------------------------------------------------------------------------------------------------------------------------------------------------------------------------------------------------------------------------------------------------------------------------------------------------------------------------------------------------------------------------------------------------------------------------------------------------------------------------------------------------------------------------------------------------------------------------------------------------------------------------------------------------------------------------------------------------------------------------------------------------------------------------------------------------------------------------------------------------------------------------------------------------------------------------------------------------------------------------------------------------------------------------------------------------------------------------------------------------------------------------------------------------------------------------------------------------------------------------------------------------------------------------------------------------------------------------------------------------------------------------------------------------------------------------------------------------------------------------------------------------------------------------------------------------------------------------------------------------------------------------------------------------------------------------------------------------------------------------------------------------------------------------|------|-----|------|
| 6          | 5     | 4                                                                                                                                                                                                                                                                                                                                                                                                                                                                                                                                                                                                                                                                                                                                                                                                                                                                                                                                                                                                                                                                                                                                                                                                                                                                                                                                                                                                                                                                                                                                                                                                                                                                                                                                                                                                                                                                                                                                                                                                                                                                                                                              | 3    | 2   | 1-1- |
|            |       | The state of the s |      |     |      |
| 7          | 8     | 9                                                                                                                                                                                                                                                                                                                                                                                                                                                                                                                                                                                                                                                                                                                                                                                                                                                                                                                                                                                                                                                                                                                                                                                                                                                                                                                                                                                                                                                                                                                                                                                                                                                                                                                                                                                                                                                                                                                                                                                                                                                                                                                              | 10   | -11 | -12  |
| 18         | 17    | 16                                                                                                                                                                                                                                                                                                                                                                                                                                                                                                                                                                                                                                                                                                                                                                                                                                                                                                                                                                                                                                                                                                                                                                                                                                                                                                                                                                                                                                                                                                                                                                                                                                                                                                                                                                                                                                                                                                                                                                                                                                                                                                                             | 15   | 14  | -13- |
| 19         | 20    | 21                                                                                                                                                                                                                                                                                                                                                                                                                                                                                                                                                                                                                                                                                                                                                                                                                                                                                                                                                                                                                                                                                                                                                                                                                                                                                                                                                                                                                                                                                                                                                                                                                                                                                                                                                                                                                                                                                                                                                                                                                                                                                                                             | 22   | 23- | 24   |
| -30        | 29    | 28                                                                                                                                                                                                                                                                                                                                                                                                                                                                                                                                                                                                                                                                                                                                                                                                                                                                                                                                                                                                                                                                                                                                                                                                                                                                                                                                                                                                                                                                                                                                                                                                                                                                                                                                                                                                                                                                                                                                                                                                                                                                                                                             | 27   | 26  | 25   |
| - 31       | 32    | 33                                                                                                                                                                                                                                                                                                                                                                                                                                                                                                                                                                                                                                                                                                                                                                                                                                                                                                                                                                                                                                                                                                                                                                                                                                                                                                                                                                                                                                                                                                                                                                                                                                                                                                                                                                                                                                                                                                                                                                                                                                                                                                                             | -34  | 35  | 36   |
|            |       | that production                                                                                                                                                                                                                                                                                                                                                                                                                                                                                                                                                                                                                                                                                                                                                                                                                                                                                                                                                                                                                                                                                                                                                                                                                                                                                                                                                                                                                                                                                                                                                                                                                                                                                                                                                                                                                                                                                                                                                                                                                                                                                                                |      |     |      |

| Gallup Dakota Oil Pool and all                                               | additional acreage in       |
|------------------------------------------------------------------------------|-----------------------------|
| Township 25 North, Range 3 West                                              |                             |
|                                                                              |                             |
|                                                                              | •                           |
| Existing Pool Boundary outlined in Blue. Proposed extension outlined in Red. | •                           |
|                                                                              |                             |
| Sections / through 18: All                                                   | Sections 24 through 26: All |
| Section 19: NE/4                                                             | Section 34:5/2              |
| Section 20: N/2                                                              | Sections 35 and 36: All     |
| Section 21: N/Z                                                              |                             |
| Section 23; NE/4 and 5/2                                                     |                             |