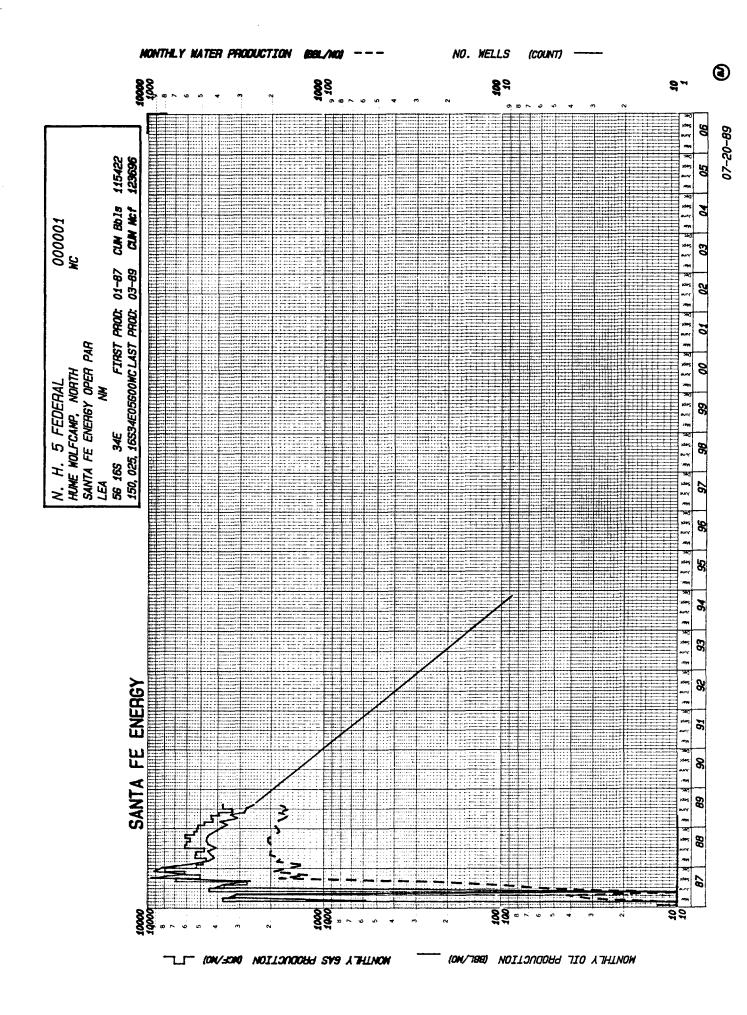

## North Hume 5 Fed No. 1 Sec. 5, T16S, R34E Lea County, New Mexico

I. Estimated Gross Ultimate Recovery

Cumulative Production to 6-30-89

123,533 BO

Remaining Reserves

= 84 BOPD @ 47%/yr decline to 3 BOPD E.L.

Gross Ultimate Recovery = 170,101 BO

II. Reservoir Data and Estimated Drainage

$$\emptyset$$
 = 11.87% S<sub>w</sub> = 11.93% Net Pay = 10' Bo<sub>i</sub> = 1.462

Estimated Recovery Factor = 20%

Drainage (Acres) = 
$$\frac{\text{GUR x Bo}}{7758 \text{ x Net Pay x } / \text{x (1-Sw) x Est Recov }}$$