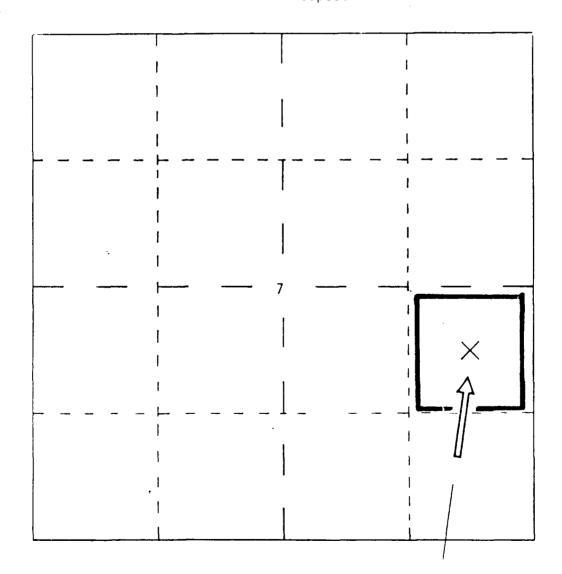

BEFORE EXAMINER CATANACH
OLL CONSERVATION DIVISION

RAN EXHIBIT NO.

CASE NO: 939 1-ROOPEN

Ethridge #1-7

Proposed 11,800' Strawn Test Section 7: E/2 SE/4, T16S-R37E Lea County, New Mexico

|                                       | 33                                         | R36                          | E                               | 34           |                                                            | 35                           |                                                                                                                                                                                                                                                                                                                                                                                                                                                                                                                                                                                                                                                                                                                                                                                                                                                                                                                                                                                                                                                                                                                                                                                                                                                                                                                                                                                                                                                                                                                                                                                                                                                                                                                                                                                                                                                                                                                                                                                                                                                                                                                              | . 3                           | 6                              |
|---------------------------------------|--------------------------------------------|------------------------------|---------------------------------|--------------|------------------------------------------------------------|------------------------------|------------------------------------------------------------------------------------------------------------------------------------------------------------------------------------------------------------------------------------------------------------------------------------------------------------------------------------------------------------------------------------------------------------------------------------------------------------------------------------------------------------------------------------------------------------------------------------------------------------------------------------------------------------------------------------------------------------------------------------------------------------------------------------------------------------------------------------------------------------------------------------------------------------------------------------------------------------------------------------------------------------------------------------------------------------------------------------------------------------------------------------------------------------------------------------------------------------------------------------------------------------------------------------------------------------------------------------------------------------------------------------------------------------------------------------------------------------------------------------------------------------------------------------------------------------------------------------------------------------------------------------------------------------------------------------------------------------------------------------------------------------------------------------------------------------------------------------------------------------------------------------------------------------------------------------------------------------------------------------------------------------------------------------------------------------------------------------------------------------------------------|-------------------------------|--------------------------------|
| VINA TARE                             | resile durate y                            |                              | 6623 kc 8                       | Stak II      | 3144 H. 11546k                                             | VARIE VARE                   | HUME HUME                                                                                                                                                                                                                                                                                                                                                                                                                                                                                                                                                                                                                                                                                                                                                                                                                                                                                                                                                                                                                                                                                                                                                                                                                                                                                                                                                                                                                                                                                                                                                                                                                                                                                                                                                                                                                                                                                                                                                                                                                                                                                                                    | AUTH ATTA                     | Ar 3 62 57 Ar 2 52 79 A        |
| Return Formela                        | M 5 Richardson                             |                              |                                 | OIF          | Magnalier Store                                            | ARCO I                       | Mebil 4-K Amerod                                                                                                                                                                                                                                                                                                                                                                                                                                                                                                                                                                                                                                                                                                                                                                                                                                                                                                                                                                                                                                                                                                                                                                                                                                                                                                                                                                                                                                                                                                                                                                                                                                                                                                                                                                                                                                                                                                                                                                                                                                                                                                             | BOOK AS SOC                   | Exxon D                        |
| Letis                                 | 5 1 90                                     | Texoco                       | Cityof                          | Exxon        | Store                                                      | Andersed Downs               |                                                                                                                                                                                                                                                                                                                                                                                                                                                                                                                                                                                                                                                                                                                                                                                                                                                                                                                                                                                                                                                                                                                                                                                                                                                                                                                                                                                                                                                                                                                                                                                                                                                                                                                                                                                                                                                                                                                                                                                                                                                                                                                              | STORE ASSOC                   | 9-1-92<br>V-2914<br>(1) 114 15 |
| oyzilli -                             | 6-15-90                                    | HBP                          | Lowington                       | 329 2        | 0/A 4 8 87                                                 | US                           | V.2248 350                                                                                                                                                                                                                                                                                                                                                                                                                                                                                                                                                                                                                                                                                                                                                                                                                                                                                                                                                                                                                                                                                                                                                                                                                                                                                                                                                                                                                                                                                                                                                                                                                                                                                                                                                                                                                                                                                                                                                                                                                                                                                                                   | WAMoncrief                    | 114 35                         |
| Ameroda                               | T " "                                      |                              | JUTTAN 7                        | T 363 E A    | Ameroda                                                    | Shannen                      | FEXON                                                                                                                                                                                                                                                                                                                                                                                                                                                                                                                                                                                                                                                                                                                                                                                                                                                                                                                                                                                                                                                                                                                                                                                                                                                                                                                                                                                                                                                                                                                                                                                                                                                                                                                                                                                                                                                                                                                                                                                                                                                                                                                        | 7 .                           | er n                           |
| REMC AI                               | Minnie M. Anden                            | B-2330                       |                                 |              | (8-23 891-77                                               | Schemer,                     | 1 22 th                                                                                                                                                                                                                                                                                                                                                                                                                                                                                                                                                                                                                                                                                                                                                                                                                                                                                                                                                                                                                                                                                                                                                                                                                                                                                                                                                                                                                                                                                                                                                                                                                                                                                                                                                                                                                                                                                                                                                                                                                                                                                                                      | 1                             | 5 1 92 Britail                 |
| 13) State MI                          | 800, 0101, MI                              | Store                        |                                 |              | 3 . 03                                                     |                              | 11750                                                                                                                                                                                                                                                                                                                                                                                                                                                                                                                                                                                                                                                                                                                                                                                                                                                                                                                                                                                                                                                                                                                                                                                                                                                                                                                                                                                                                                                                                                                                                                                                                                                                                                                                                                                                                                                                                                                                                                                                                                                                                                                        | 1 .                           | 4 2315 (Arem Are               |
| -                                     | Parcell Parcell                            | Mesa, etal                   | STYTE T                         | 1            | Exion Q                                                    | Y IA                         | "Atlantic "IAmerado                                                                                                                                                                                                                                                                                                                                                                                                                                                                                                                                                                                                                                                                                                                                                                                                                                                                                                                                                                                                                                                                                                                                                                                                                                                                                                                                                                                                                                                                                                                                                                                                                                                                                                                                                                                                                                                                                                                                                                                                                                                                                                          | 1 1                           | "Ameroda Ashio                 |
| R.D. Goodelch                         | 7. 24.50                                   | Mesd, end I                  |                                 |              | New Mex St                                                 |                              | State ,12 1 88                                                                                                                                                                                                                                                                                                                                                                                                                                                                                                                                                                                                                                                                                                                                                                                                                                                                                                                                                                                                                                                                                                                                                                                                                                                                                                                                                                                                                                                                                                                                                                                                                                                                                                                                                                                                                                                                                                                                                                                                                                                                                                               |                               | 181260                         |
| Toppreunt Young                       | 4 27 90 Ashaun                             |                              |                                 | 6            | DIA 3 17 66                                                | 3.974                        | 5 11.800                                                                                                                                                                                                                                                                                                                                                                                                                                                                                                                                                                                                                                                                                                                                                                                                                                                                                                                                                                                                                                                                                                                                                                                                                                                                                                                                                                                                                                                                                                                                                                                                                                                                                                                                                                                                                                                                                                                                                                                                                                                                                                                     |                               | 4                              |
| (25)                                  | U Hilliand"                                | 15" 46                       | I Meso,                         | abal "       | 134                                                        | M IN .                       | M WALL                                                                                                                                                                                                                                                                                                                                                                                                                                                                                                                                                                                                                                                                                                                                                                                                                                                                                                                                                                                                                                                                                                                                                                                                                                                                                                                                                                                                                                                                                                                                                                                                                                                                                                                                                                                                                                                                                                                                                                                                                                                                                                                       | न 🧳                           | 4 Exxon is Ash-                |
| drich MI. N. B.                       | E.Lump - 10 18199                          | Estoril                      | · Wh - 24                       | .86          | "MM-51."                                                   | 1 / MA                       | -(Monoriet)                                                                                                                                                                                                                                                                                                                                                                                                                                                                                                                                                                                                                                                                                                                                                                                                                                                                                                                                                                                                                                                                                                                                                                                                                                                                                                                                                                                                                                                                                                                                                                                                                                                                                                                                                                                                                                                                                                                                                                                                                                                                                                                  |                               | 15 1 92 land<br>y 2315 9-21-9  |
| Brownield 3                           | B. Roten                                   | 20030                        | 30000                           | .86          | State                                                      | LAL IN                       | V                                                                                                                                                                                                                                                                                                                                                                                                                                                                                                                                                                                                                                                                                                                                                                                                                                                                                                                                                                                                                                                                                                                                                                                                                                                                                                                                                                                                                                                                                                                                                                                                                                                                                                                                                                                                                                                                                                                                                                                                                                                                                                                            | 1                             | 1490 27                        |
| Philling                              |                                            | Pullips                      | 3139Ac                          | Man-         | Meso Pet                                                   | <b>†</b>                     |                                                                                                                                                                                                                                                                                                                                                                                                                                                                                                                                                                                                                                                                                                                                                                                                                                                                                                                                                                                                                                                                                                                                                                                                                                                                                                                                                                                                                                                                                                                                                                                                                                                                                                                                                                                                                                                                                                                                                                                                                                                                                                                              | BHP                           | HED PACO                       |
| Alexander                             | Richardson 5 1 50                          | Printer, 1                   |                                 | 118-1-92     | 9 3 86                                                     |                              | .B.P.                                                                                                                                                                                                                                                                                                                                                                                                                                                                                                                                                                                                                                                                                                                                                                                                                                                                                                                                                                                                                                                                                                                                                                                                                                                                                                                                                                                                                                                                                                                                                                                                                                                                                                                                                                                                                                                                                                                                                                                                                                                                                                                        | 5 1 92                        | A-4096 12 13                   |
| Bobby                                 | Bobby Burgett                              | Kimberly Han                 | Estoril                         | 54019        | Standard                                                   | (Nitrom Ent)                 | - 13 20                                                                                                                                                                                                                                                                                                                                                                                                                                                                                                                                                                                                                                                                                                                                                                                                                                                                                                                                                                                                                                                                                                                                                                                                                                                                                                                                                                                                                                                                                                                                                                                                                                                                                                                                                                                                                                                                                                                                                                                                                                                                                                                      | 7. 2316<br>325 00             | Flythy M 100                   |
| Foran                                 | Foran                                      | VA. E. R.L.                  | SISJAC N                        | The Sant     | 12 6 97 17 18 18                                           | 10 14 90                     |                                                                                                                                                                                                                                                                                                                                                                                                                                                                                                                                                                                                                                                                                                                                                                                                                                                                                                                                                                                                                                                                                                                                                                                                                                                                                                                                                                                                                                                                                                                                                                                                                                                                                                                                                                                                                                                                                                                                                                                                                                                                                                                              |                               |                                |
| Sm Trs                                | 4 2.08 3 12:88<br>Sa Pers Co., MI          | Anderson, M.I.               | Indendary !                     | asleu        | Shannon                                                    | State of State               |                                                                                                                                                                                                                                                                                                                                                                                                                                                                                                                                                                                                                                                                                                                                                                                                                                                                                                                                                                                                                                                                                                                                                                                                                                                                                                                                                                                                                                                                                                                                                                                                                                                                                                                                                                                                                                                                                                                                                                                                                                                                                                                              | Evaron                        | AHE HOILSON IS-1-8             |
| 350 750                               | small tracts                               | Easley, etal                 | FICE A                          | mberty Har   | Shannon<br>Schaffer etal<br>ris etal 5 M I<br>and etal M I | Formout 6 15 m               | 13 10 State                                                                                                                                                                                                                                                                                                                                                                                                                                                                                                                                                                                                                                                                                                                                                                                                                                                                                                                                                                                                                                                                                                                                                                                                                                                                                                                                                                                                                                                                                                                                                                                                                                                                                                                                                                                                                                                                                                                                                                                                                                                                                                                  | 5 P. 1900                     | Sign 0 125                     |
|                                       | Mesa, etal                                 | 7207                         | 1122-1                          | -            | Standard Oil Fred                                          |                              |                                                                                                                                                                                                                                                                                                                                                                                                                                                                                                                                                                                                                                                                                                                                                                                                                                                                                                                                                                                                                                                                                                                                                                                                                                                                                                                                                                                                                                                                                                                                                                                                                                                                                                                                                                                                                                                                                                                                                                                                                                                                                                                              | -                             |                                |
| BIE TOP                               | 12.6.86 12.9.86 B                          | 3 Lo-                        | Amerada                         |              |                                                            | The fields                   | Yates Pet. 12-1-89                                                                                                                                                                                                                                                                                                                                                                                                                                                                                                                                                                                                                                                                                                                                                                                                                                                                                                                                                                                                                                                                                                                                                                                                                                                                                                                                                                                                                                                                                                                                                                                                                                                                                                                                                                                                                                                                                                                                                                                                                                                                                                           | 1                             | Amerado 1                      |
| 13.70                                 | 12-10-89 10-6-89                           | Easley Schaffer              | H-11. 68                        | ASTE VE      | Affection of the second                                    | 3 28 98 3 10-8               | State MI.                                                                                                                                                                                                                                                                                                                                                                                                                                                                                                                                                                                                                                                                                                                                                                                                                                                                                                                                                                                                                                                                                                                                                                                                                                                                                                                                                                                                                                                                                                                                                                                                                                                                                                                                                                                                                                                                                                                                                                                                                                                                                                                    | .1.                           | V-339 F562                     |
|                                       | No Armer Roy etal                          | Tuber 1                      | A French                        | B. B. SA.    | 12. 7. 8 0 . 12.87                                         | THE Yorkes 11.74 B9          |                                                                                                                                                                                                                                                                                                                                                                                                                                                                                                                                                                                                                                                                                                                                                                                                                                                                                                                                                                                                                                                                                                                                                                                                                                                                                                                                                                                                                                                                                                                                                                                                                                                                                                                                                                                                                                                                                                                                                                                                                                                                                                                              | diana :                       | 4.313                          |
| 17:87                                 | Andersonetal                               | Shandary Oil                 |                                 | 3146084      | Hates Cree Hall<br>11-26 91 8 25 89<br>Earl Johnson M.     | 2.14.8911.26.91<br>(Mobili   | Vates Pet.                                                                                                                                                                                                                                                                                                                                                                                                                                                                                                                                                                                                                                                                                                                                                                                                                                                                                                                                                                                                                                                                                                                                                                                                                                                                                                                                                                                                                                                                                                                                                                                                                                                                                                                                                                                                                                                                                                                                                                                                                                                                                                                   | VE(\$);-                      |                                |
| state                                 | Minnie Anderson                            | Feren Off LAC                | L'emore                         | Ethridge     | For Johnson W.H                                            |                              | D bird-St F49                                                                                                                                                                                                                                                                                                                                                                                                                                                                                                                                                                                                                                                                                                                                                                                                                                                                                                                                                                                                                                                                                                                                                                                                                                                                                                                                                                                                                                                                                                                                                                                                                                                                                                                                                                                                                                                                                                                                                                                                                                                                                                                |                               | 201.1                          |
| State Lorungton                       | Hortgraves (3)                             |                              | 1. Stomma                       | Beal Gleo    | son (ShiLuttre                                             | - Condill                    | State                                                                                                                                                                                                                                                                                                                                                                                                                                                                                                                                                                                                                                                                                                                                                                                                                                                                                                                                                                                                                                                                                                                                                                                                                                                                                                                                                                                                                                                                                                                                                                                                                                                                                                                                                                                                                                                                                                                                                                                                                                                                                                                        |                               | 21010-                         |
| Dec 1 1-100 31                        | I Sh 17716 No Arme                         | r. Roy. etal                 |                                 | יות אולותותו |                                                            | Amerada                      | Yates Enecretal                                                                                                                                                                                                                                                                                                                                                                                                                                                                                                                                                                                                                                                                                                                                                                                                                                                                                                                                                                                                                                                                                                                                                                                                                                                                                                                                                                                                                                                                                                                                                                                                                                                                                                                                                                                                                                                                                                                                                                                                                                                                                                              | Amerado                       | Chevron                        |
| PHI MIN                               | Lorington Co. Club Le Hadriec Roy etal) 10 | 634E   GR-COT                | 6 20 M                          | mer Comerra  | 20 tr Amprode                                              | Amerada<br>3-22-88 12 29 87  | E Loving ton 742                                                                                                                                                                                                                                                                                                                                                                                                                                                                                                                                                                                                                                                                                                                                                                                                                                                                                                                                                                                                                                                                                                                                                                                                                                                                                                                                                                                                                                                                                                                                                                                                                                                                                                                                                                                                                                                                                                                                                                                                                                                                                                             | F395 @ 1                      | IN H B P                       |
| din Dir Am Tra                        | MONTEC ROY ETGI,                           |                              | ALA                             | LS-6348      | etandami i ia se                                           | Standard 12:16 89            | E Lovington MAZ                                                                                                                                                                                                                                                                                                                                                                                                                                                                                                                                                                                                                                                                                                                                                                                                                                                                                                                                                                                                                                                                                                                                                                                                                                                                                                                                                                                                                                                                                                                                                                                                                                                                                                                                                                                                                                                                                                                                                                                                                                                                                                              | 8                             | 8.2277                         |
| R M Edsel                             | Notrom                                     | Y                            | WIA.                            |              | 12-16-43                                                   | 11 26 216 8 31 Foron Oil     | HOWKITS MOOR                                                                                                                                                                                                                                                                                                                                                                                                                                                                                                                                                                                                                                                                                                                                                                                                                                                                                                                                                                                                                                                                                                                                                                                                                                                                                                                                                                                                                                                                                                                                                                                                                                                                                                                                                                                                                                                                                                                                                                                                                                                                                                                 | "Andrus"                      |                                |
| LK Went LEST, M.                      | 10:21:09 V No Amer                         | Royeral Surt.                | , P.1                           | Srot Srot    | (enage) Const                                              | 14 79-90 13.00 H-G           | Puddie                                                                                                                                                                                                                                                                                                                                                                                                                                                                                                                                                                                                                                                                                                                                                                                                                                                                                                                                                                                                                                                                                                                                                                                                                                                                                                                                                                                                                                                                                                                                                                                                                                                                                                                                                                                                                                                                                                                                                                                                                                                                                                                       | Lizze Mice Est<br>Hawkins Med | "St 8-2277"                    |
| Coswell La , Inc. (5)                 | Cosmula 26 00 16                           | 87 _ Store                   |                                 | H.V. Cal     | fondam)                                                    | I'V SWA Surt of              | Tr. 1/2 (5) 9,4                                                                                                                                                                                                                                                                                                                                                                                                                                                                                                                                                                                                                                                                                                                                                                                                                                                                                                                                                                                                                                                                                                                                                                                                                                                                                                                                                                                                                                                                                                                                                                                                                                                                                                                                                                                                                                                                                                                                                                                                                                                                                                              | Buddle Meetin, Tr             | HUS HON                        |
|                                       | Wolfcame                                   | Comerra                      | 31 00 Ar A                      | mericancon   | win Ener Res Gre                                           | HE York 6-13-9               |                                                                                                                                                                                                                                                                                                                                                                                                                                                                                                                                                                                                                                                                                                                                                                                                                                                                                                                                                                                                                                                                                                                                                                                                                                                                                                                                                                                                                                                                                                                                                                                                                                                                                                                                                                                                                                                                                                                                                                                                                                                                                                                              |                               |                                |
|                                       | . 1985 Vent                                | 7.2                          | BOSS EM.<br>BOSS-ST<br>FOILS NO | 3 CAztec     | 2 Coud !!!                                                 |                              | America H. Yates                                                                                                                                                                                                                                                                                                                                                                                                                                                                                                                                                                                                                                                                                                                                                                                                                                                                                                                                                                                                                                                                                                                                                                                                                                                                                                                                                                                                                                                                                                                                                                                                                                                                                                                                                                                                                                                                                                                                                                                                                                                                                                             |                               | •00                            |
| 10 framo 19 95                        | 14.13                                      | Share                        | TOURNO                          | 1350         | E1008 /                                                    | 163 95 POLICETOUR            | 4 10 88 H. Yates                                                                                                                                                                                                                                                                                                                                                                                                                                                                                                                                                                                                                                                                                                                                                                                                                                                                                                                                                                                                                                                                                                                                                                                                                                                                                                                                                                                                                                                                                                                                                                                                                                                                                                                                                                                                                                                                                                                                                                                                                                                                                                             | P                             | ennzoil                        |
| 1 . 27 87                             |                                            |                              | SAMAR 2                         | (Atopez L    | Pennzoil)                                                  | Pamer                        | 11 16 88 LG 6393                                                                                                                                                                                                                                                                                                                                                                                                                                                                                                                                                                                                                                                                                                                                                                                                                                                                                                                                                                                                                                                                                                                                                                                                                                                                                                                                                                                                                                                                                                                                                                                                                                                                                                                                                                                                                                                                                                                                                                                                                                                                                                             | 1                             | K-6806 + Pennza                |
| Moderation &:-                        | 1.                                         | Boss Ent 1                   | • 4                             | "Pennzoil"   | 6                                                          | A' Store                     | 10 6 501                                                                                                                                                                                                                                                                                                                                                                                                                                                                                                                                                                                                                                                                                                                                                                                                                                                                                                                                                                                                                                                                                                                                                                                                                                                                                                                                                                                                                                                                                                                                                                                                                                                                                                                                                                                                                                                                                                                                                                                                                                                                                                                     | 1                             | State<br>F557 TD1174           |
| Cosmell Cosmell                       | King Res                                   |                              |                                 | State        | F449                                                       | 7011570                      | Annered   H. Yartes   4-10-88   H. Yartes   H. Y | 1                             |                                |
| 1                                     | CONTES 70 1:                               | 3                            | Standa                          | 18           | Pennzoil                                                   | <b>†</b>                     | 17                                                                                                                                                                                                                                                                                                                                                                                                                                                                                                                                                                                                                                                                                                                                                                                                                                                                                                                                                                                                                                                                                                                                                                                                                                                                                                                                                                                                                                                                                                                                                                                                                                                                                                                                                                                                                                                                                                                                                                                                                                                                                                                           | 1                             | 16                             |
| Pennzoil<br>a 1 an<br>2 8000<br>Store | Caswell La Incus                           | Qil Well Drig                | 12 · 23                         | 89           | Pezzanerec S                                               |                              | oil,etal<br>5187                                                                                                                                                                                                                                                                                                                                                                                                                                                                                                                                                                                                                                                                                                                                                                                                                                                                                                                                                                                                                                                                                                                                                                                                                                                                                                                                                                                                                                                                                                                                                                                                                                                                                                                                                                                                                                                                                                                                                                                                                                                                                                             | 1                             | •3                             |
| उपित ड्रांक                           | 4                                          | E Brano                      |                                 | Montieth     |                                                            |                              | ***************                                                                                                                                                                                                                                                                                                                                                                                                                                                                                                                                                                                                                                                                                                                                                                                                                                                                                                                                                                                                                                                                                                                                                                                                                                                                                                                                                                                                                                                                                                                                                                                                                                                                                                                                                                                                                                                                                                                                                                                                                                                                                                              | 47 27                         | F40                            |
| Hantey Art. SWD                       | Shell HEYotes                              | Boys (Proc)                  | 50.77                           | 1011443      | gtandar                                                    |                              | 2007 F 1.47 V                                                                                                                                                                                                                                                                                                                                                                                                                                                                                                                                                                                                                                                                                                                                                                                                                                                                                                                                                                                                                                                                                                                                                                                                                                                                                                                                                                                                                                                                                                                                                                                                                                                                                                                                                                                                                                                                                                                                                                                                                                                                                                                | / V                           |                                |
| 13.87 6 647                           | TO 11276 LO 8287                           | Morn Con                     | Daries (SI)                     | 100 HOO      | Starte                                                     | "State"                      | tote 0 5267 020                                                                                                                                                                                                                                                                                                                                                                                                                                                                                                                                                                                                                                                                                                                                                                                                                                                                                                                                                                                                                                                                                                                                                                                                                                                                                                                                                                                                                                                                                                                                                                                                                                                                                                                                                                                                                                                                                                                                                                                                                                                                                                              | -1                            | 'State' 16                     |
| Tenneco M. [                          | DW-245 325 E                               | H. I. Montieth               | Agree Sa                        | H.T.         | CEC Stock From                                             | E. P Coudill, etal           |                                                                                                                                                                                                                                                                                                                                                                                                                                                                                                                                                                                                                                                                                                                                                                                                                                                                                                                                                                                                                                                                                                                                                                                                                                                                                                                                                                                                                                                                                                                                                                                                                                                                                                                                                                                                                                                                                                                                                                                                                                                                                                                              | F400                          | State, et al                   |
|                                       | NAME AND ADDRESS OF TAXABLE PARTY.         |                              | STORE I                         | - miletic    | Cac Stockittis.                                            |                              | 2.5555                                                                                                                                                                                                                                                                                                                                                                                                                                                                                                                                                                                                                                                                                                                                                                                                                                                                                                                                                                                                                                                                                                                                                                                                                                                                                                                                                                                                                                                                                                                                                                                                                                                                                                                                                                                                                                                                                                                                                                                                                                                                                                                       | -                             |                                |
| Trainer Vs Comor<br>Gross Vs          | HEP .                                      | .P. I.                       | Branoil                         | 018          | 11-20-91                                                   | Garage A                     | Pennzoil                                                                                                                                                                                                                                                                                                                                                                                                                                                                                                                                                                                                                                                                                                                                                                                                                                                                                                                                                                                                                                                                                                                                                                                                                                                                                                                                                                                                                                                                                                                                                                                                                                                                                                                                                                                                                                                                                                                                                                                                                                                                                                                     | Pennzo                        |                                |
| ley Pet., etal                        | 31 77 1 B.14                               | 127                          | K-6517                          | 481          | H & MO, HLA LOSTO                                          | Trus Crude ot                | K 5187 F430                                                                                                                                                                                                                                                                                                                                                                                                                                                                                                                                                                                                                                                                                                                                                                                                                                                                                                                                                                                                                                                                                                                                                                                                                                                                                                                                                                                                                                                                                                                                                                                                                                                                                                                                                                                                                                                                                                                                                                                                                                                                                                                  | 1 /                           | 1343 15 CEN-SE                 |
| 6 4224                                |                                            | Orion<br>5.5.92              | WWW I                           |              |                                                            |                              |                                                                                                                                                                                                                                                                                                                                                                                                                                                                                                                                                                                                                                                                                                                                                                                                                                                                                                                                                                                                                                                                                                                                                                                                                                                                                                                                                                                                                                                                                                                                                                                                                                                                                                                                                                                                                                                                                                                                                                                                                                                                                                                              | State                         | TOHEAS                         |
| OE,G                                  | Die .                                      | 5.5.92<br>4.29.97<br>5.10.90 | STEPHY)                         | Bran Oil     | Cit. Serv. Mortiset/                                       | JM SOOD S TOILE IO           | M.W. Coudill (S) 2 OTEX Crude                                                                                                                                                                                                                                                                                                                                                                                                                                                                                                                                                                                                                                                                                                                                                                                                                                                                                                                                                                                                                                                                                                                                                                                                                                                                                                                                                                                                                                                                                                                                                                                                                                                                                                                                                                                                                                                                                                                                                                                                                                                                                                | TBH 700                       | to base of                     |
| 5.5.92                                | Montereu                                   | 5 - 10 - 90                  | F 6 26                          | ¥-976        | R-6817 H.T                                                 | Toronto 92                   | M.W. COUDIII                                                                                                                                                                                                                                                                                                                                                                                                                                                                                                                                                                                                                                                                                                                                                                                                                                                                                                                                                                                                                                                                                                                                                                                                                                                                                                                                                                                                                                                                                                                                                                                                                                                                                                                                                                                                                                                                                                                                                                                                                                                                                                                 | 6 2                           | Strown /                       |
| 4 29 . 92                             | Dixon Onton                                | Tide wir.                    | 600                             | 10           | ree Montell                                                | 1 _ Butti                    | 20000) (5)                                                                                                                                                                                                                                                                                                                                                                                                                                                                                                                                                                                                                                                                                                                                                                                                                                                                                                                                                                                                                                                                                                                                                                                                                                                                                                                                                                                                                                                                                                                                                                                                                                                                                                                                                                                                                                                                                                                                                                                                                                                                                                                   | 5 f.                          | 2 hate                         |
| A                                     | Corington Unit                             | DM 8 10-84                   | Shelton Oil                     |              |                                                            | Texaco                       | 14 10 86                                                                                                                                                                                                                                                                                                                                                                                                                                                                                                                                                                                                                                                                                                                                                                                                                                                                                                                                                                                                                                                                                                                                                                                                                                                                                                                                                                                                                                                                                                                                                                                                                                                                                                                                                                                                                                                                                                                                                                                                                                                                                                                     | Getty<br>Lovington-Lumph      | Terra Res.                     |
| MM Die                                | 101 mare CO 1411                           |                              | N- 3030                         | P019         | # t 0                                                      | Yotes Pot (West's Not) 1 0 1 | 14 10 86   Fernicol another Toller                                                                                                                                                                                                                                                                                                                                                                                                                                                                                                                                                                                                                                                                                                                                                                                                                                                                                                                                                                                                                                                                                                                                                                                                                                                                                                                                                                                                                                                                                                                                                                                                                                                                                                                                                                                                                                                                                                                                                                                                                                                                                           | 0 7 438                       | Amerina,                       |
| Bor, Homiern                          | H.T. Montieth                              | Show                         | Monther's S                     | Moder bed    | Sa MARIN LLOOP                                             | (Washin Mark)                | 113-12- 82 3-1190 10(8C                                                                                                                                                                                                                                                                                                                                                                                                                                                                                                                                                                                                                                                                                                                                                                                                                                                                                                                                                                                                                                                                                                                                                                                                                                                                                                                                                                                                                                                                                                                                                                                                                                                                                                                                                                                                                                                                                                                                                                                                                                                                                                      | Tom Brown                     | 1                              |
| WC DISC Tipperory                     | Yetes Pet ,etal                            | ~CITIENT                     | Bran 84.6                       | Branoil      | HT IN                                                      | (DM 2-12-53)                 | Texaco                                                                                                                                                                                                                                                                                                                                                                                                                                                                                                                                                                                                                                                                                                                                                                                                                                                                                                                                                                                                                                                                                                                                                                                                                                                                                                                                                                                                                                                                                                                                                                                                                                                                                                                                                                                                                                                                                                                                                                                                                                                                                                                       | TD11830 -                     | 8. Stelfzer                    |
| 1904 256 E                            | V 7210                                     | "Treasure-St."               | 12:100                          | HBP A        | artieth 9                                                  |                              | y on.                                                                                                                                                                                                                                                                                                                                                                                                                                                                                                                                                                                                                                                                                                                                                                                                                                                                                                                                                                                                                                                                                                                                                                                                                                                                                                                                                                                                                                                                                                                                                                                                                                                                                                                                                                                                                                                                                                                                                                                                                                                                                                                        | Zas                           | ♦' \  Ø'                       |
| 70 TO                                 | State                                      | ורפסטטרפיסד.                 | 151 E                           | Part S       | rore (S) (wo)                                              | TOURS H.T. A                 | dontieth FS3                                                                                                                                                                                                                                                                                                                                                                                                                                                                                                                                                                                                                                                                                                                                                                                                                                                                                                                                                                                                                                                                                                                                                                                                                                                                                                                                                                                                                                                                                                                                                                                                                                                                                                                                                                                                                                                                                                                                                                                                                                                                                                                 | Higgins Tr.                   | H.T. Montieth                  |