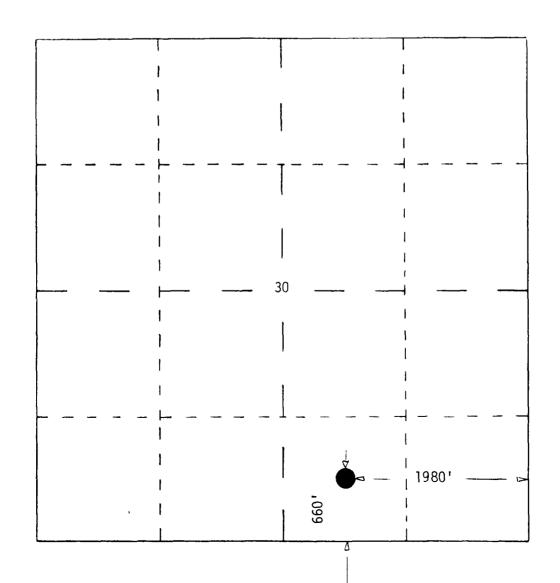

### PROPOSED LOCATION

Merchant - State 1-30 Section 30: C/SW/4SE/4 660' FSL and 1980' FEL, T21S-R35E 13,000' Morrow Test Lea County, New Mexico

San Simon Prospect

SECTION 30, T21S-R35E

Merchant-State 1-30 Proposed 13,000' Morrow Test Section 30, T21S-R35E Lea County, New Mexico 72.06