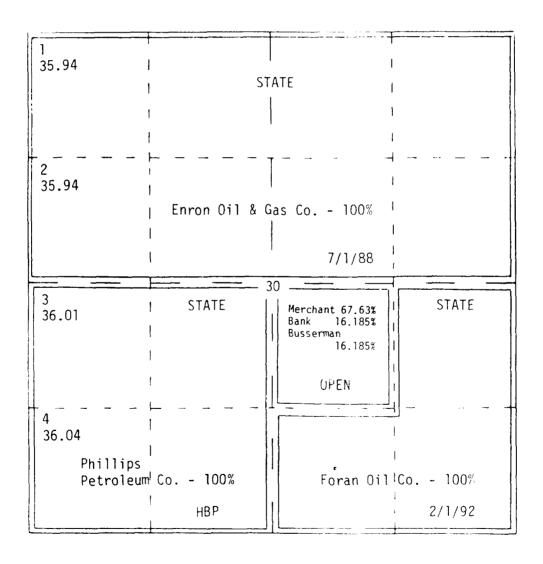

 $\rm S/2$  to form a 312.05 acre, more or less, gas spacing and proration unit for any and all formations and/or pools within said vertical limits developed on 320-acre gas well spacing.

SE/4 to form a 160 acre, more or less, gas spacing and proration unit for any and all formations and/or pools within said vertical limits developed on 320-acre gas well spacing.

The above described unit is to be dedicated to its Merchant State 1-30 Well to be drilled to a depth of approximately 13,000 feet at standard well location in said Section 30.

- 1. Applicant is a working interest owner in the S/2 of Section 30 as shown on Exhibit "A" and "B".
- 2. Applicant desires to drill a well at a standard location as shown on Exhibit "B" and "C".
- 3. Applicant, has sought a voluntary agreement with all those parties shown on Exhibit "D" for the formation of a S/2 section unit for the drilling of the subject well but has been unable to obtain a voluntary agreement.
- 4. Pursuant to the Division notice requirements, applicant has notified all those parties shown on Exhibit "C" of this application for compulsory pooling and the applicant's request for a hearing before the Division to be set on May 25, 1988.
- 5. In order to obtain its just and equitable share of the potential production underlying the above tract, applicant needs an order pooling the mineral interests involved in order to protect applicant's correlative rights and prevent waste.