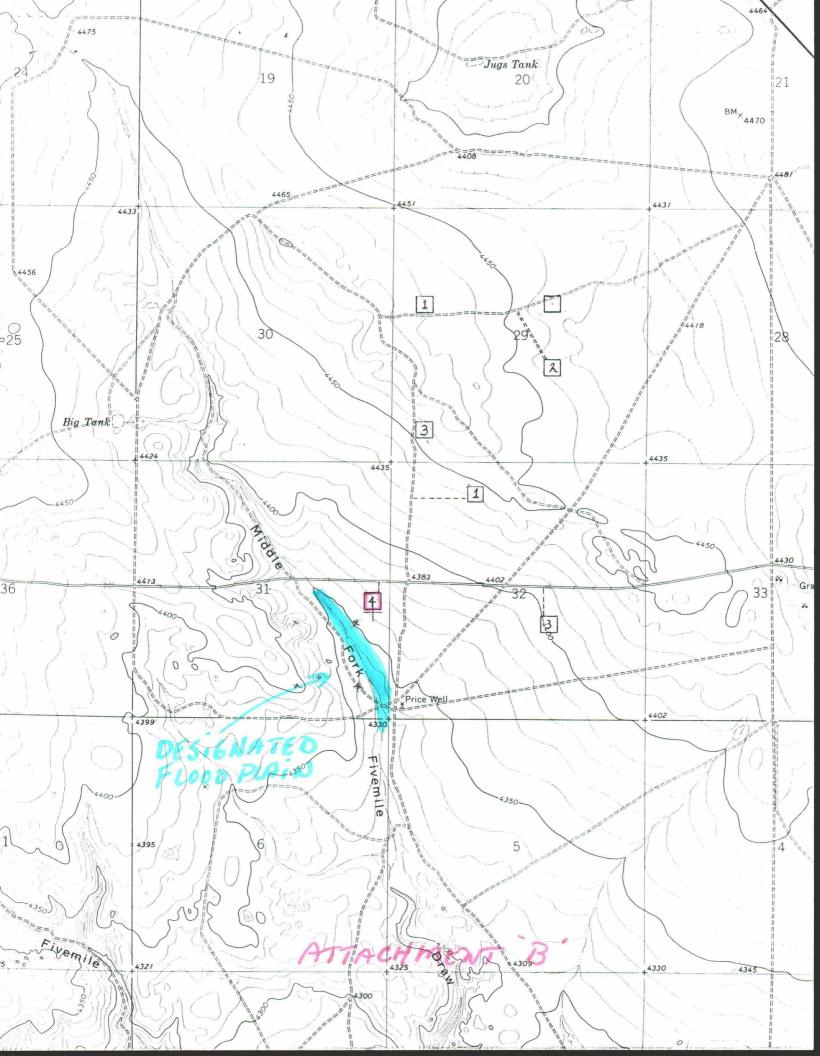

The well was originally staked at 1980 feet from the South line and 660 feet from the East line. Due to the terrain, the BLM would not approve this location or any other normal location within this particular drilling spacing unit.(See Attachment 'B')

The well was originally staked at 1980 feet from the South line and 660 feet from the East line. Due to the terrain, the ELM would not approve this location or any other normal location within this particular drilling spacing unit.(See Attachment 'B')