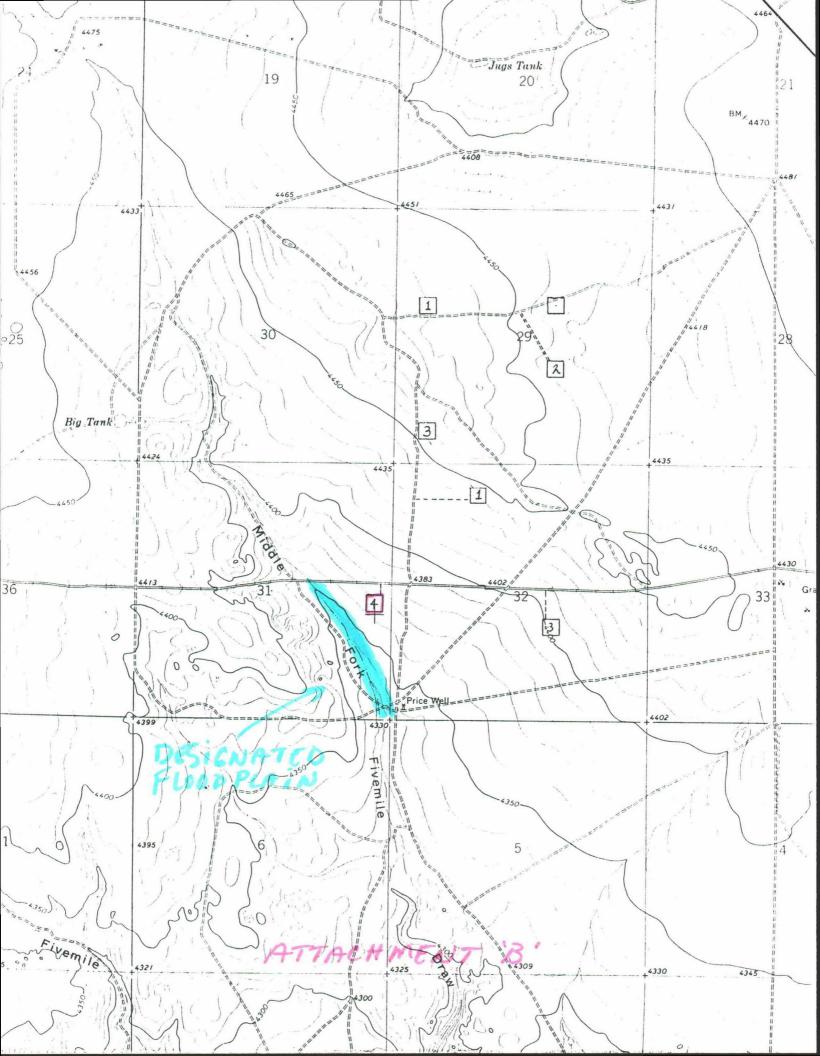

The well was originally staked at 1980 feet from the South line and 660 feet from the East line. Due to the terrain, the BLM would not approve this location or any other normal location within this particular drilling spacing unit.(See Attachment 'B')

The well was originally staked at 1980 feet from the South line and 660 feet from the East line. Due to the terrain, the ELM would not approve this location or any other normal location within this particular drilling spacing unit.(See Attachment 'B')