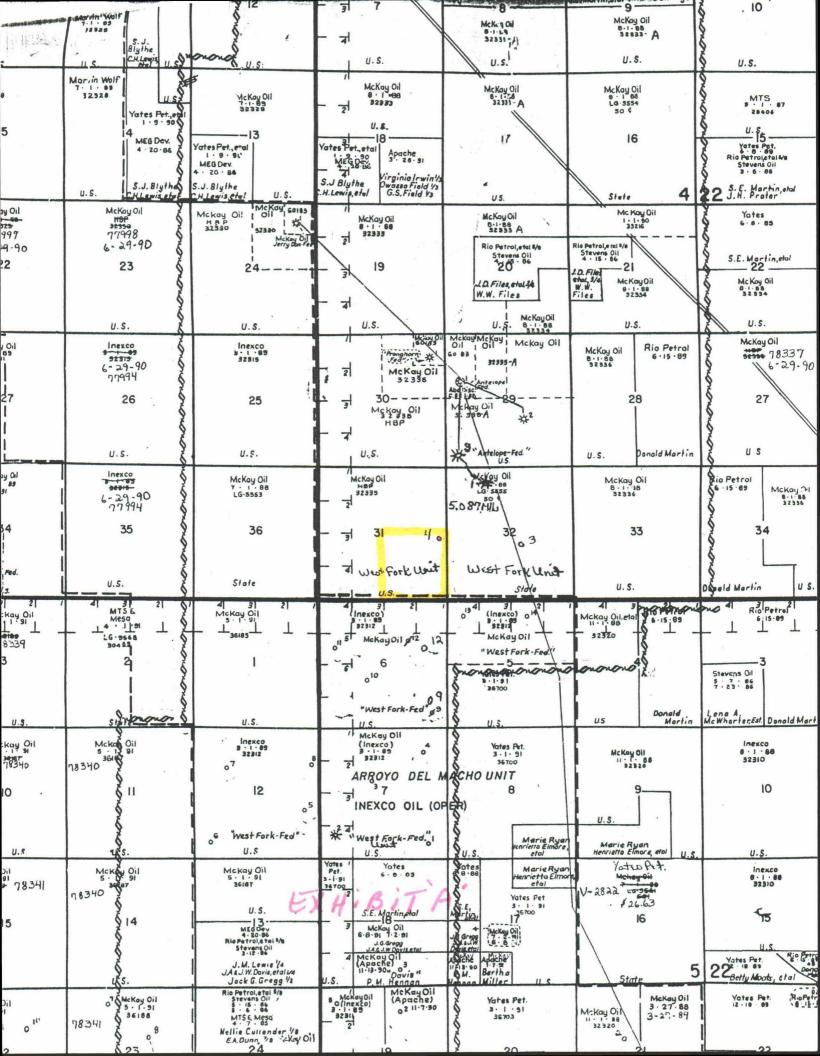

W. Recor Also Case 96 >6

Gentlemen.

McKay Oil Corporation desires to drill a well located in the SE/4, Section 31, Township 4 South, Range 22 East, NMPM. (See Attachment 'A') Due to topography and geological problems, McKay Oil is requesting an unorthodox status.

Attention: Dave Catanach

West Fork Unit No. 4 Non-Standard Location SE/4, Sec. 31, T4S, R22E Chaves County, N.M. Re:

Gentlemen.

McKay Oil Corporation desires to drill a well located in the SE/4, Section 31, Township 4 South, Range 22 East, NMPM. (See Attachment 'A') Due to topography and geological problems, McKay Oil is requesting an unorthodox status.