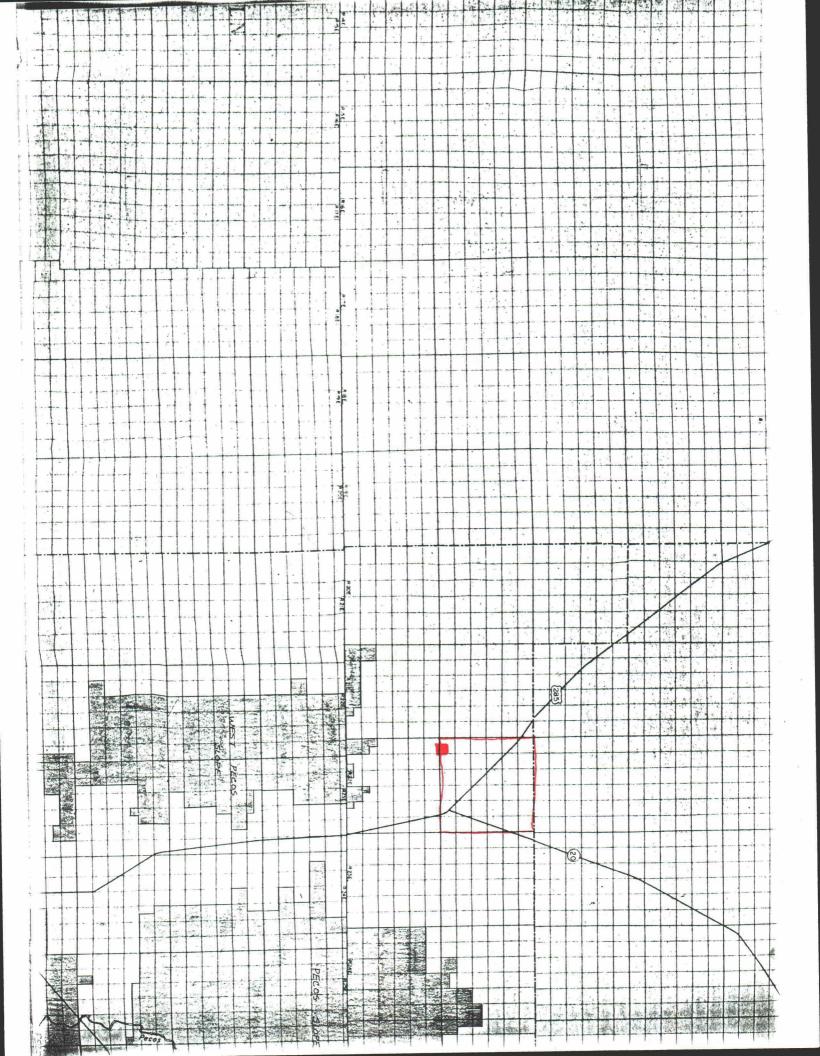

W. Recor Also Case 96 >6

Gentlemen.

McKay Oil Corporation desires to drill a well located in the SE/4, Section 31, Township 4 South, Range 22 East, NMPM. (See Attachment 'A') Due to topography and geological problems, McKay Oil is requesting an unorthodox status.

Attention: Dave Catanach

West Fork Unit No. 4 Non-Standard Location SE/4, Sec. 31, T4S, R22E Chaves County, N.M. Re:

Gentlemen.

McKay Oil Corporation desires to drill a well located in the SE/4, Section 31, Township 4 South, Range 22 East, NMPM. (See Attachment 'A') Due to topography and geological problems, McKay Oil is requesting an unorthodox status.