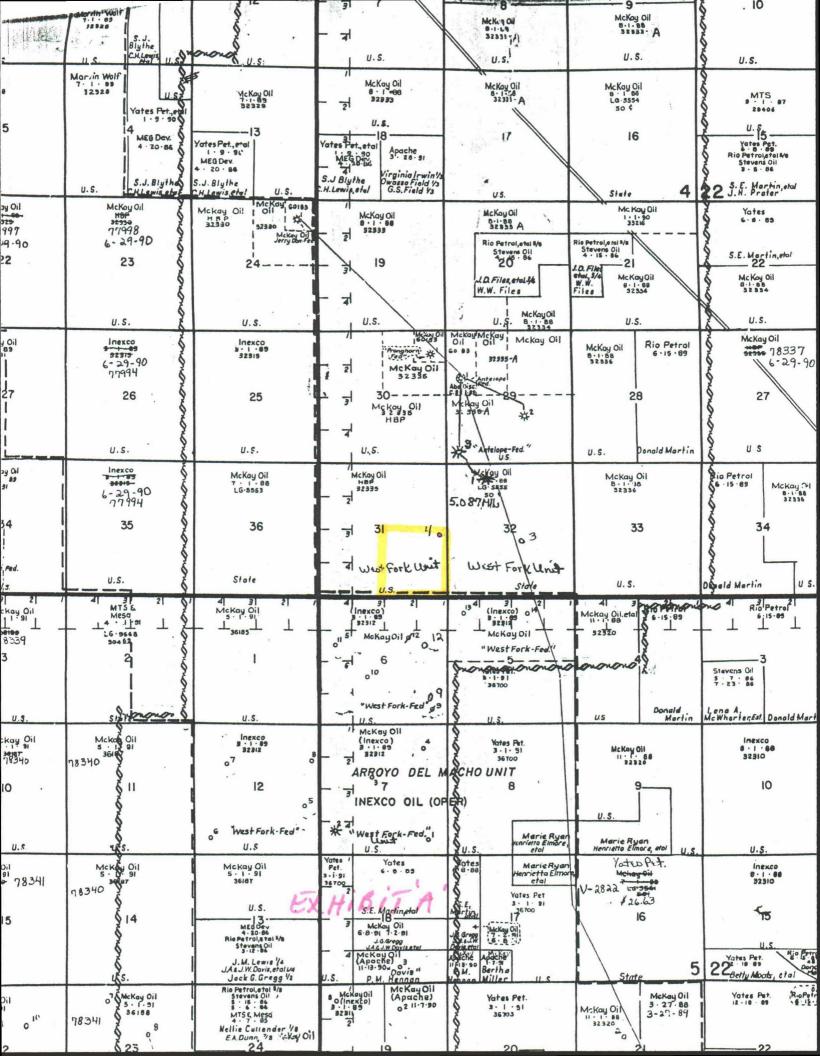

The SE/4 of this quarter section was chosen because of geological data on surrounding wells. Further, any location in this quarter section that would be feasible to drill would have to be a non-standard location. Therefore, it is our opinion that this location would be the best economical and productive location to drill. (See Attachment 'C')

The SE/4 of this quarter section was chosen because of geological data on surrounding wells. Further, any location in this quarter section that would be feasible to drill would have to be a non-standard location. Therefore, it is our opinion that this location would be the best economical and productive location to drill.(See Attachment 'C')