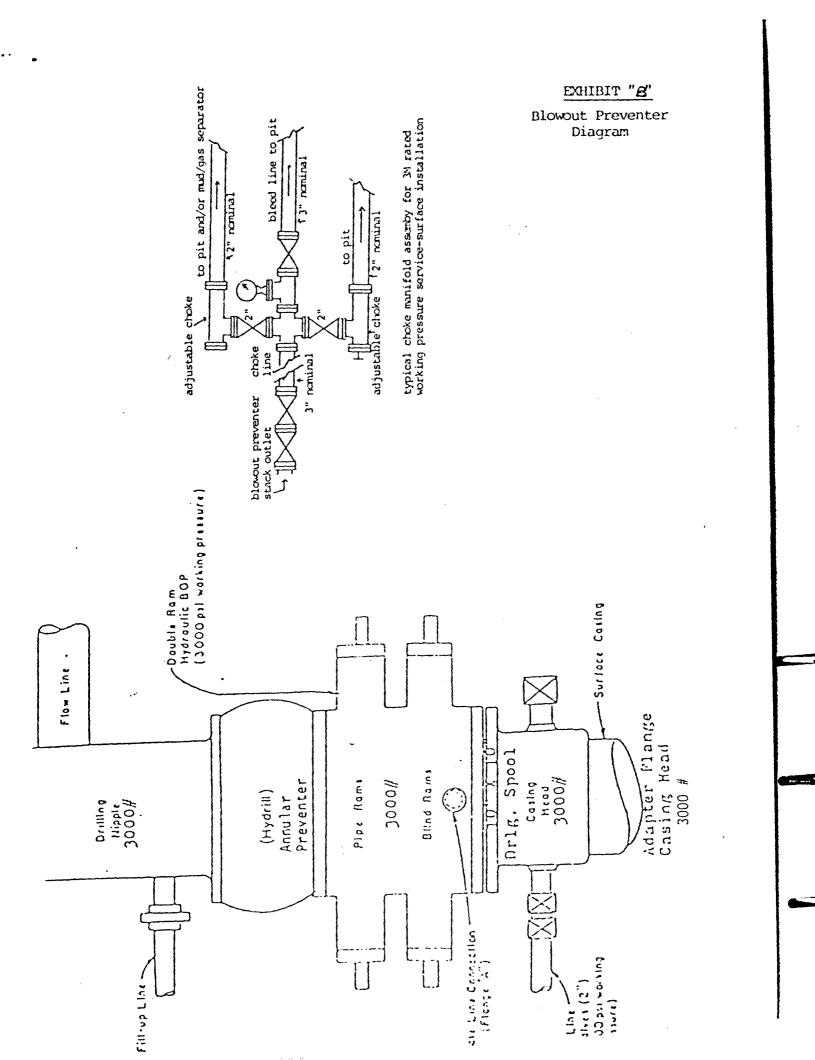

P.O. Box 2088

V-1152

DISTRICT II

5. Indicate Type of Lease

| P.O. Drawer DD, Artesia, I                                                                                                                                                                                                                                                                                                                                                                                                                                                                                                                                                                                                                                                                                                                                                                                                                                                                                                                                                                                                                                                                                     |                   |                                        | ST                                   | ATE X FEE      |             |                                        |  |  |
|----------------------------------------------------------------------------------------------------------------------------------------------------------------------------------------------------------------------------------------------------------------------------------------------------------------------------------------------------------------------------------------------------------------------------------------------------------------------------------------------------------------------------------------------------------------------------------------------------------------------------------------------------------------------------------------------------------------------------------------------------------------------------------------------------------------------------------------------------------------------------------------------------------------------------------------------------------------------------------------------------------------------------------------------------------------------------------------------------------------|-------------------|----------------------------------------|--------------------------------------|----------------|-------------|----------------------------------------|--|--|
| DISTRICT III<br>1000 Rio Brazos Rd., Azte                                                                                                                                                                                                                                                                                                                                                                                                                                                                                                                                                                                                                                                                                                                                                                                                                                                                                                                                                                                                                                                                      | c, NM 87410       |                                        | 130                                  | 6. State Oil   | & Gas Lease |                                        |  |  |
| APPLICAT                                                                                                                                                                                                                                                                                                                                                                                                                                                                                                                                                                                                                                                                                                                                                                                                                                                                                                                                                                                                                                                                                                       | TION FOR PERMIT   | TO DRILL, DEEPEN, OR                   | PLUG BACK                            | ////////       |             |                                        |  |  |
| la. Type of Work:                                                                                                                                                                                                                                                                                                                                                                                                                                                                                                                                                                                                                                                                                                                                                                                                                                                                                                                                                                                                                                                                                              |                   | 7. Lease Nat                           | 7. Lease Name or Unit Agreement Name |                |             |                                        |  |  |
| DRIL                                                                                                                                                                                                                                                                                                                                                                                                                                                                                                                                                                                                                                                                                                                                                                                                                                                                                                                                                                                                                                                                                                           | L XX RE-ENTE      | R DEEPEN 1                             | PLUG BACK                            |                |             |                                        |  |  |
| b. Type of Well:                                                                                                                                                                                                                                                                                                                                                                                                                                                                                                                                                                                                                                                                                                                                                                                                                                                                                                                                                                                                                                                                                               | _                 | SINCLE _                               | MULTIPLE                             | Desai          | na Unit     |                                        |  |  |
| MEIT MEIT                                                                                                                                                                                                                                                                                                                                                                                                                                                                                                                                                                                                                                                                                                                                                                                                                                                                                                                                                                                                                                                                                                      | OTHER             | ZONE                                   | ZONE                                 |                |             |                                        |  |  |
| 2. Name of Operator                                                                                                                                                                                                                                                                                                                                                                                                                                                                                                                                                                                                                                                                                                                                                                                                                                                                                                                                                                                                                                                                                            |                   | 8. Well No.                            |                                      |                |             |                                        |  |  |
|                                                                                                                                                                                                                                                                                                                                                                                                                                                                                                                                                                                                                                                                                                                                                                                                                                                                                                                                                                                                                                                                                                                | YATES PETROLEU    |                                        | #1                                   | <u> </u>       |             |                                        |  |  |
| 3. Address of Operator  9. Pool name or Wildcat                                                                                                                                                                                                                                                                                                                                                                                                                                                                                                                                                                                                                                                                                                                                                                                                                                                                                                                                                                                                                                                                |                   |                                        |                                      |                |             |                                        |  |  |
|                                                                                                                                                                                                                                                                                                                                                                                                                                                                                                                                                                                                                                                                                                                                                                                                                                                                                                                                                                                                                                                                                                                | urth Street, Ar   | ctesia, New Mexico                     | 88210                                |                |             | ·····                                  |  |  |
| 4. Well Location Unit Letter G                                                                                                                                                                                                                                                                                                                                                                                                                                                                                                                                                                                                                                                                                                                                                                                                                                                                                                                                                                                                                                                                                 | : 1980. Feet      | From The North                         | Line and 1980                        | ) Feet 1       | From The    | East Line                              |  |  |
|                                                                                                                                                                                                                                                                                                                                                                                                                                                                                                                                                                                                                                                                                                                                                                                                                                                                                                                                                                                                                                                                                                                | <del></del>       | ······································ | <del></del>                          | ·              | _           |                                        |  |  |
| Section 1                                                                                                                                                                                                                                                                                                                                                                                                                                                                                                                                                                                                                                                                                                                                                                                                                                                                                                                                                                                                                                                                                                      | 7 Town            | nship 18 SouthRange                    | 24 East                              | NMPM           | EDDY        | County                                 |  |  |
|                                                                                                                                                                                                                                                                                                                                                                                                                                                                                                                                                                                                                                                                                                                                                                                                                                                                                                                                                                                                                                                                                                                |                   |                                        |                                      |                |             |                                        |  |  |
|                                                                                                                                                                                                                                                                                                                                                                                                                                                                                                                                                                                                                                                                                                                                                                                                                                                                                                                                                                                                                                                                                                                |                   | 10. Proposed Depth                     | 300'                                 | Formation Mor: | row         | 12. Rotary or C.T. Rotary              |  |  |
| 13. Elevations (Show wheth                                                                                                                                                                                                                                                                                                                                                                                                                                                                                                                                                                                                                                                                                                                                                                                                                                                                                                                                                                                                                                                                                     | er DF RT GR etc.) | 14. Kind & Status Plug, Bond           | 15. Drilling Contracto               |                |             | Date Work will start                   |  |  |
| 3808'                                                                                                                                                                                                                                                                                                                                                                                                                                                                                                                                                                                                                                                                                                                                                                                                                                                                                                                                                                                                                                                                                                          |                   | Blanket                                | Undesigna                            |                | ASA<br>ASA  |                                        |  |  |
| 17.                                                                                                                                                                                                                                                                                                                                                                                                                                                                                                                                                                                                                                                                                                                                                                                                                                                                                                                                                                                                                                                                                                            |                   | ROPOSED CASING AND                     |                                      |                |             | ······································ |  |  |
| SIZE OF HOLE                                                                                                                                                                                                                                                                                                                                                                                                                                                                                                                                                                                                                                                                                                                                                                                                                                                                                                                                                                                                                                                                                                   | SIZE OF CASING    |                                        | SETTING DEPTH                        | SACKS OF       | CEMENT      | EST. TOP                               |  |  |
| 17½"                                                                                                                                                                                                                                                                                                                                                                                                                                                                                                                                                                                                                                                                                                                                                                                                                                                                                                                                                                                                                                                                                                           | 13 3/8"           | 54.5 # J-55                            | Approx. 250'                         |                |             | Circulate                              |  |  |
| 121/4"                                                                                                                                                                                                                                                                                                                                                                                                                                                                                                                                                                                                                                                                                                                                                                                                                                                                                                                                                                                                                                                                                                         | 8 5/8"            | 24 # J-55                              | Approx.1100                          |                |             | Circulate                              |  |  |
| 7 7/8"                                                                                                                                                                                                                                                                                                                                                                                                                                                                                                                                                                                                                                                                                                                                                                                                                                                                                                                                                                                                                                                                                                         | 5½"               | 15 & 17 # J-55                         | TD                                   | 350 Sack       | s           |                                        |  |  |
| We propose to drill and test the Morrow and Intermediate formations. Approximately 250' of surface casing will be run and the cement cirulated to shut off gravel and cavings. Intermediate casging will be set 100' below the Artesian Water Zone and cement cirulated to the surface. If commercial pay is encountered, we will run 5½" casing and cement with 600' of cover, perforate and stimulate as needed for production.  MUD Program: FW gel and LCM to 1100', fresh water to 3850', KCL water to 6000', Starch/Drispak/KCL to 7100', Flosal/Drispak/KCL mud to TD.  BOP: BOP's and Hydrill on 8 5/8" casing and tested, piperams daily for operational, Yellow jacket prior to drilling Wolfcamp.  GAS NOT DEDICATED:  IN ABOVE SPACE DESCRIBE PROPOSED PROGRAM: IF PROPOSAL IS TO DEEPEN OR PLUG BACK, GIVE DATA ON PRESENT PRODUCTIVE ZONE AND PROPOSED NEW PRODUCTIVE ZONE GIVE BLOWGUT PREVENTER PROGRAM, IF ANY.  Thereby certify that the information above is true and complete to the best of my knowledge and belief.  SONATURE PERMIT AGENT DATE 6-15-89  TITLE PERMIT AGENT DATE 6-15-89 |                   |                                        |                                      |                |             |                                        |  |  |
| TYPE OR PRINT NAME                                                                                                                                                                                                                                                                                                                                                                                                                                                                                                                                                                                                                                                                                                                                                                                                                                                                                                                                                                                                                                                                                             | CLIFTON R. MA     | I                                      |                                      |                | TEL         | EPHONE NO. /48-14/1                    |  |  |
| (This space for State Use)                                                                                                                                                                                                                                                                                                                                                                                                                                                                                                                                                                                                                                                                                                                                                                                                                                                                                                                                                                                                                                                                                     |                   |                                        |                                      | •              | •           |                                        |  |  |
|                                                                                                                                                                                                                                                                                                                                                                                                                                                                                                                                                                                                                                                                                                                                                                                                                                                                                                                                                                                                                                                                                                                |                   |                                        | •                                    | •              |             |                                        |  |  |
| APPROVED BY                                                                                                                                                                                                                                                                                                                                                                                                                                                                                                                                                                                                                                                                                                                                                                                                                                                                                                                                                                                                                                                                                                    |                   | TIME                                   |                                      |                | DAT         | TE                                     |  |  |
| CONDITIONS OF APPROVAL, IS                                                                                                                                                                                                                                                                                                                                                                                                                                                                                                                                                                                                                                                                                                                                                                                                                                                                                                                                                                                                                                                                                     | ANY:              |                                        | WAMES DI                             | MITS TO COS    | CODDO       | DAM TON                                |  |  |