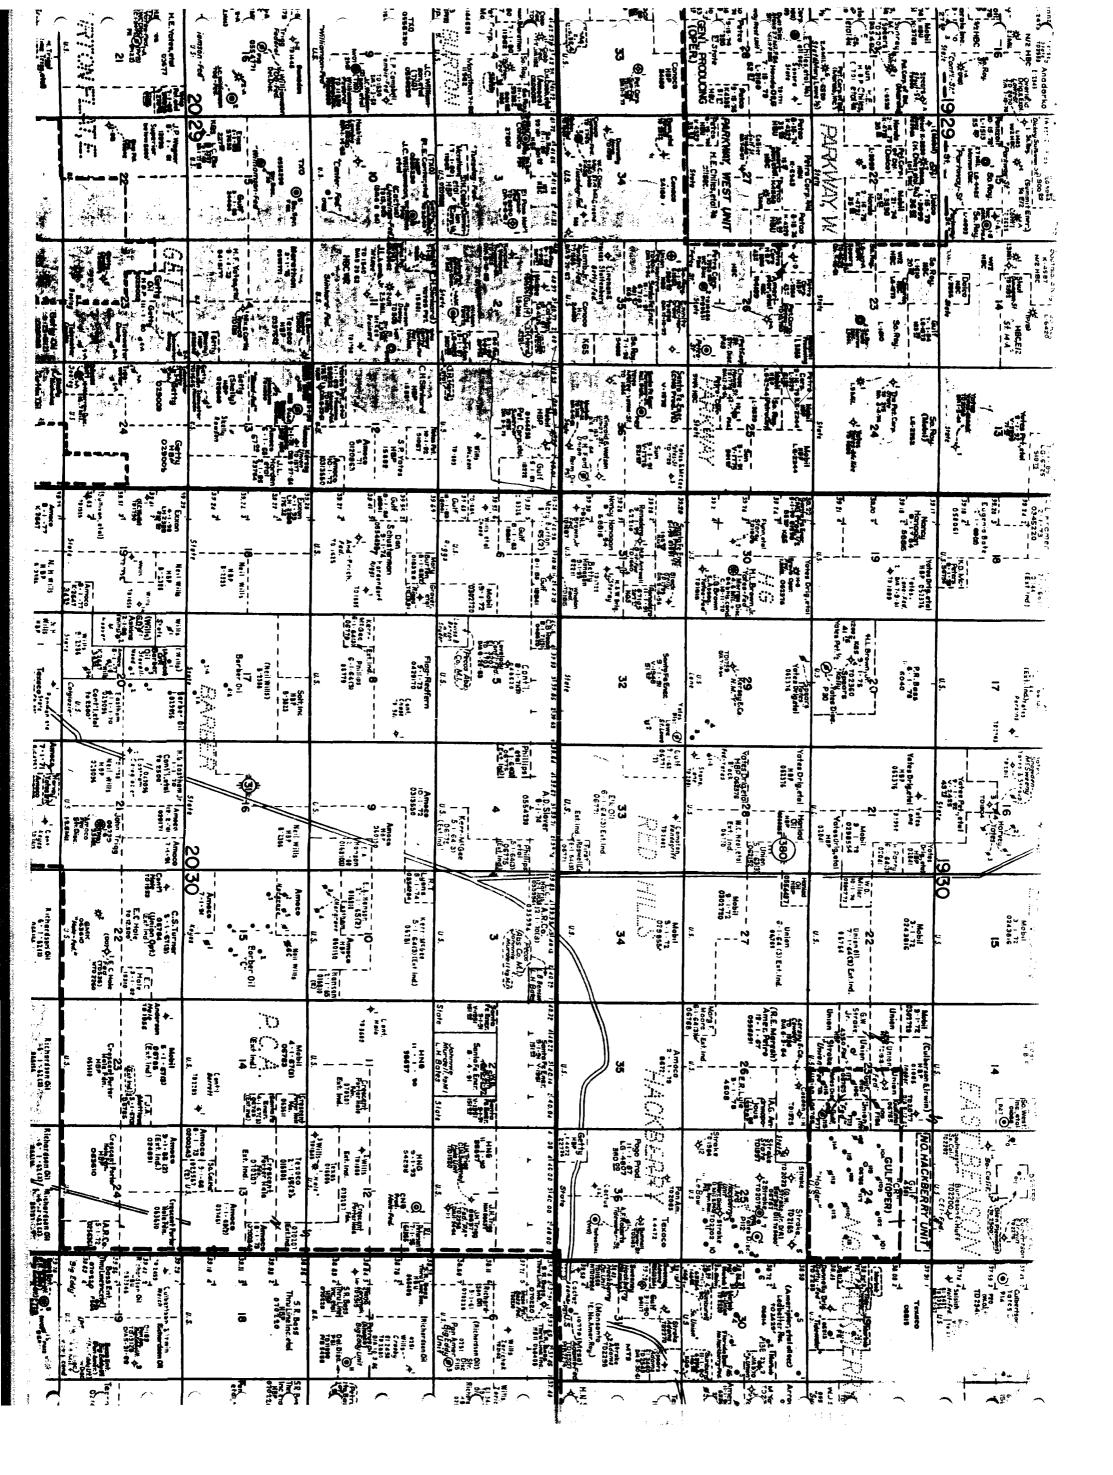

do with the ownership of property rights in the field in which the unit is located. The area which can be "efficiently and economically drained" by a single well is a function of the physical characteristics of the reservoir into which the well is to be drilled. Prescribing the size of a proration unit is a form of land-use regulation carried out by the Commission that depends entirely on the physical or geologic characteristics of the region and only affects the various property rights within the region in the same way as any other land-use regulation affects property owners within the area regulated. It is, if you will, a form of "rulemaking," performed by the Commission in the discharge of its duties to prevent waste and protect correlative rights. See id.; §§ 70-2-11, 70-2-12(B)(10).



Meridian Oil Inc. P.O. BOX 4289 Farmington, NM 87499 , as promulgated by Division Order No. Rawson Will No. 1 as is not governed by the General Ru Spud: 6/2/61 Albica Gas Pool I s at this time completed unin any one month period (15,100) J Order No. E-9009 whereby the No. 2 S/2 of said Saction 34 to built the Morementioned Well Nur. 1 and 2. A. spacing and proration white outsin i e Amelope Ridge-Atoka Gos Pool, com rising the Rule 104.6(2) to allow the thick rallspresses dedication of the existing 32 et this time, El & O. Producers tecks an exception to Divisio. Clearing No. 2 well would be plugging annual endoned at such tin February 12, 1988, Shid Laylater I m-Atoka Gas Pool by Manus Exercitation Company of he tirst quarter of t mes 11000 mm en 1m pa Blisc Od Broduce s, Mains B. 8038