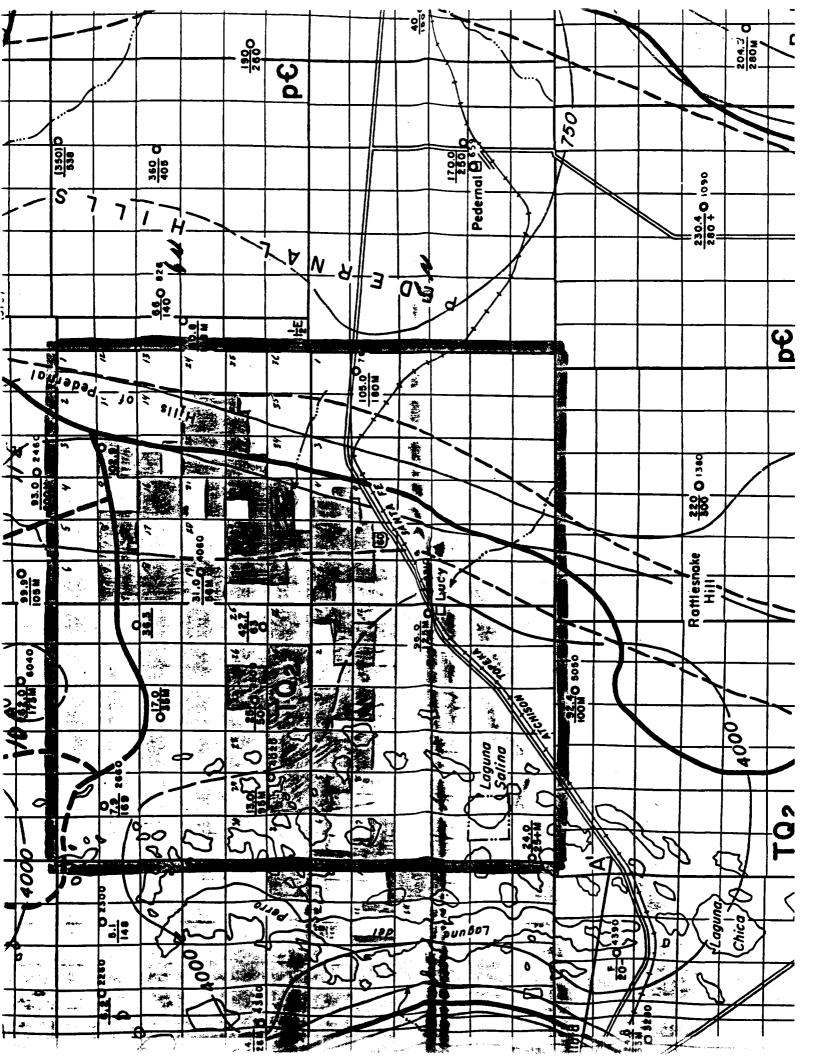

| OWNSHIP 2 | 0 South | RANGE 29 E | 2st NM | IPM  |      |
|-----------|---------|------------|--------|------|------|
| 6         | 5       | 4          | 3      | 2-   |      |
| 7         | 8-      | 9          | 10     | -11- | 12-  |
| -18-      | -17     | -16        | 15-    | 14-  | -13- |
| -19-      | 20      | 21         | 22     | 23-  | 24-  |
| -30       | 29      | 28         | 27     | 26   | 25-  |
| - 31      | 32      | 33         | 34-    | 35   | 36-  |

| Description: 5/2 Sec 8 (R-5252, 9-1-76)                                            |
|------------------------------------------------------------------------------------|
| Ext: W/2 Sec 4, W/2 Sec 9 (R-5511, 9-1-77)                                         |
| Ext; =/25ec. 9, All Sec. 10, All Sec. 11 (R-7158, 12-8-82)                         |
| Ext: All Sec. 5, All Sec. 6, 1/2 sec. 8 (A-7307, 6-14-83) EXT: W/Z sec 12 (R-8945, |
| 5-31-89) EXT: E/2 SEC7, E/2 SEC 18 (R-9017, 11-1-89)                               |
| Ext: 5/2 Sec. 2 (R-9241, 7-31-90) Ext; 5/2 Sec, 14, All Sec. 15 (R-9326, 11-7-90)  |
| EXT: 5/2 SECT (R9418, 2-1-91) EXT: N/2 SEC 22 (R-9473, 4-1-91)                     |
| Ex+: 6/2 Sec. 12 (R-9609, 11-7-91)                                                 |
|                                                                                    |
|                                                                                    |
|                                                                                    |
|                                                                                    |
|                                                                                    |