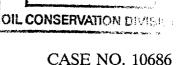

Attention: Mr. Mike Stogner

Dear Mr. Stogner:

On May 19th, 1993, Hanson Operating Company, Inc. received approval for a waterflood project in Eddy County, New Mexico, Case #10686, Order #R-9895, now known as the Benson Shugart Waterflood Unit, (B.S.W.U.). Hanson is requesting administrative approval to use the B.S.W.U. Well #34, located in Section 30, Township 18 South, Range 31 East, NE $\frac{1}{4}$ SW $\frac{1}{4}$ , 2160'FWL and 2310'FSL in Eddy County, New Mexico, formerly known as the Kenwood Federal Well #5, as a water source well for the purposes of flooding the B.S.W.U. At present, this well is being used as a disposal well. The well is disposing of produced water from the wells in the B.S.W.U. out of the Seven Rivers, Queen and Grayburg formations. The produced water is being injected into perforations from 3379' to 3614' the Queen, Grayburg formations. A compatibility test has been performed using the water from the injection well and the produced water being injected. The test shows no problem since it is essentially the same water.