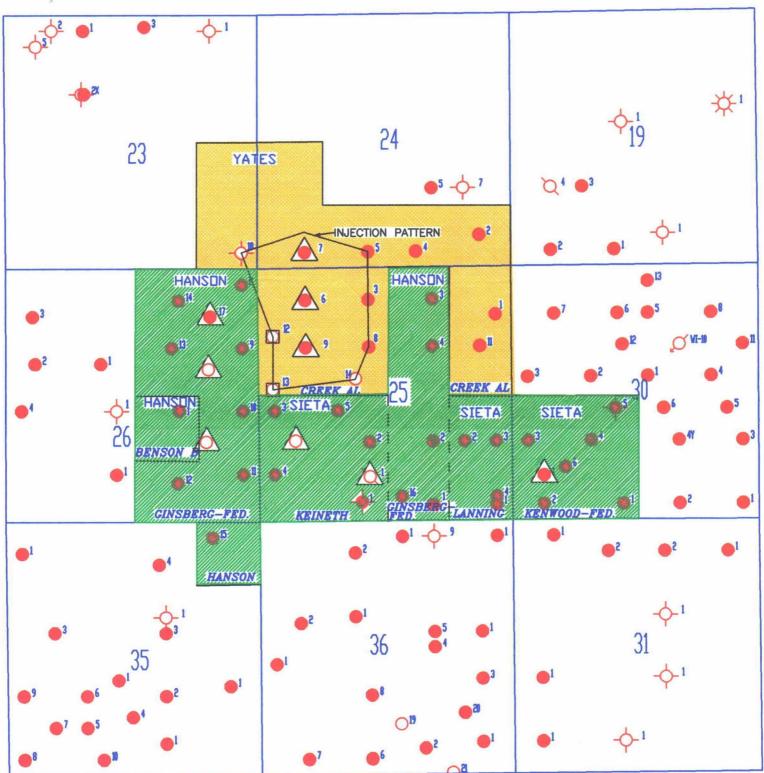

# RE: APPLICATION OF HANSON OPERATING COMPANY, INC. FOR STATUTORY UNITIZATION, EDDY COUNTY, NEW MEXICO

As you are aware, Hanson Operating Company, Inc. proposes a Waterflood in the Shugart Field, covering portions of Sections 25, 26, and 35, Township 18 South, Range 30 East, NMPM, and a part of Section 30, Township 18 South, Range 31 East, NMPM, Eddy County, New Mexico, which will comprise 1,111 total acres. Enclosed please find a brochure which contains a Design and Cost Estimate as well as an Authority for Expenditure. It also contains a copy of the Unit Agreement and Unit Operating Agreement. In the pocket on the back cover of the brochure you will find several copies of documents to be signed by you.

## RE: Injection Pressure Increase Benson Shugart Unit Waterflood Project, Eddy County, New Mexico

Dear Mr. Sweeney:

Reference is made to your request from a telephone call on March 25, 1996 to reconsider data previously submitted. The original data and request was submitted December 7, 1995 to increase the surface injection pressure on 4 wells in the above referenced waterflood project. This request is based on step rate tests conducted between November 7 and December 5, 1995. After further review by my staff, we feel an increase in injection pressure two of the wells is justified at this time.

You are therefore authorized to increase the surface injection pressure on the following wells:

| , Well and Location                                                | Maximum Surface<br>Injection Pressure |  |  |  |
|--------------------------------------------------------------------|---------------------------------------|--|--|--|
| Benson Shugart Unit Well No.5, Unit Letter A, Section 26           | 1090 PSIG                             |  |  |  |
| Benson Shugart Unit Well No.15, Unit Letter L, Section 25          | 1170 PSIG                             |  |  |  |
| Located Township 18 South, Range 31 East, Eddy County, New Mexico. |                                       |  |  |  |