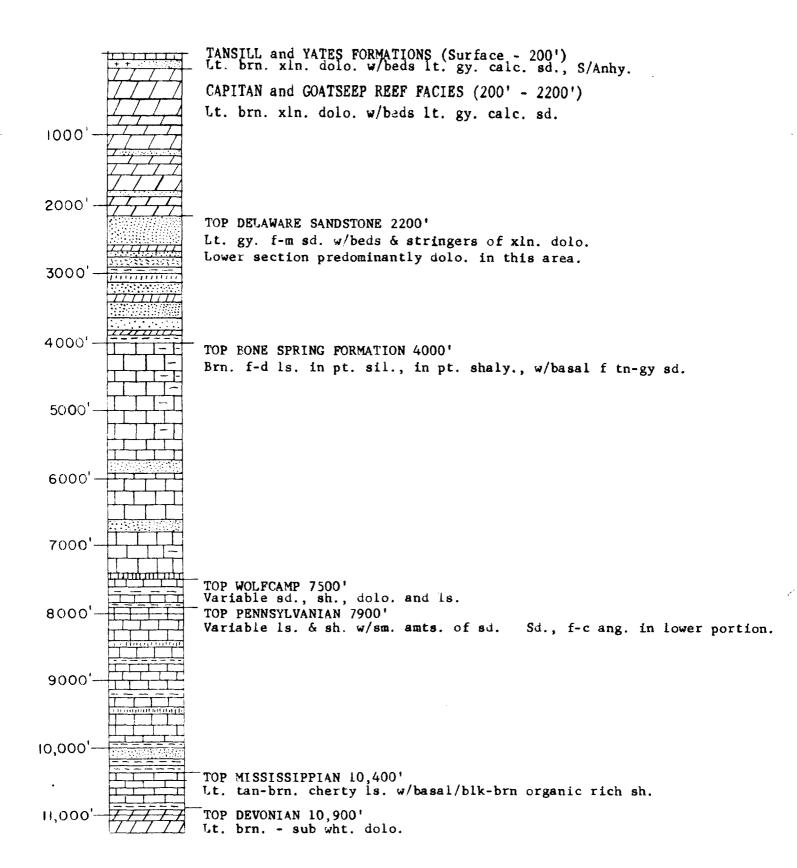

HACKBERRY HILLS UNIT
Townships 21 and 22 South
Ranges 25 and 26 South
Eddy County, New Mexico
Proposed 12,000' Devonian Test
Columnar Section
Roswell District

Vert. Scale
1" = 1400' (Approx.)

Gulf Oil Corporation ROSWELL PRODUCTION DISTRICT P. O. Drawer 1938 W. B. Hopkins June 4, 1963 DISTRICT MANAGER A Roswell, New Mexico M. I. Taylor DISTRICT PRODUCTION MANAGER F. O. Mortlock DISTRICT EXPLORATION MANASER H. A. Rankin Hackberry Hills Unit No. 14-08-DISTRICT SERVICES MANAGER File No. 3-00259