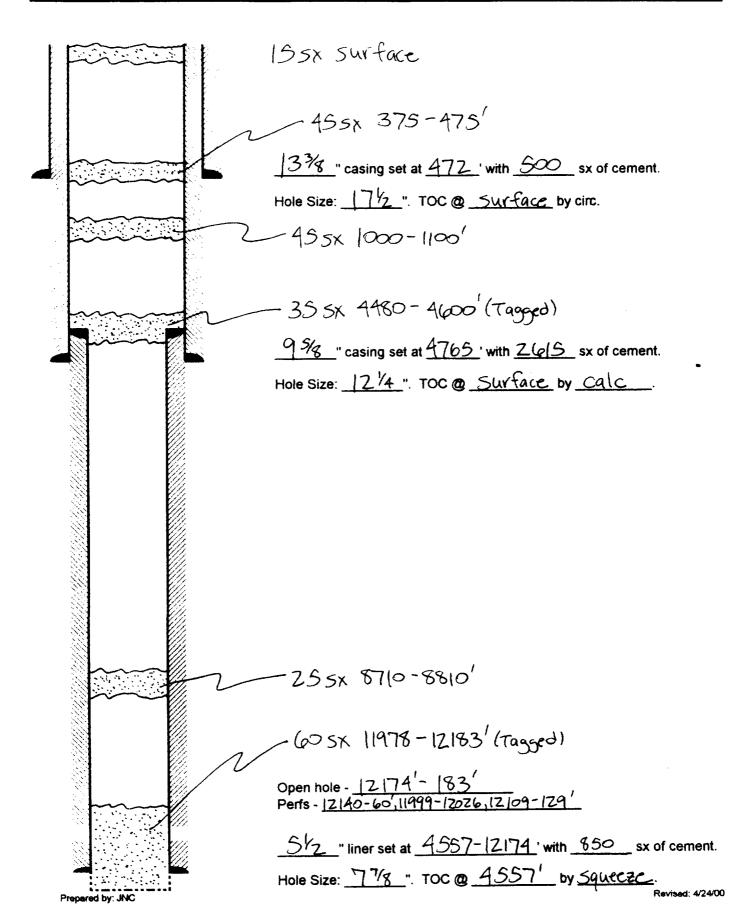

#### III. WELL DATA

- A. The following well data must be submitted for each injection well covered by this application. The data must be both in tabular and schematic form and shall include:
  - (1) Lease name; Well No.; Location by Section, Township and Range; and footage location within the section.
  - (2) Each casing string used with its size, setting depth, sacks of cement used, hole size, top of cement, and how such top was determined.
  - (3) A description of the tubing to be used including its size, lining material, and setting depth.
  - (4) The name, model, and setting depth of the packer used or a description of any other seal system or assembly used.

- B. The following must be submitted for each injection well covered by this application. All items must be addressed for the initial well. Responses for additional wells need be shown only when different. Information shown on schematics need not be repeated.
  - (1) The name of the injection formation and, if applicable, the field or pool name.
  - (2) The injection interval and whether it is perforated or open-hole.
  - (3) State if the well was drilled for injection or, if not, the original purpose of the well.
  - (4) Give the depths of any other perforated intervals and detail on the sacks of cement or bridge plugs used to seal off such perforations.
  - (5) Give the depth to and the name of the next higher and next lower oil or gas zone in the area of the well, if any.

OPERATOR: Saga Petroleum LLC

| WELL NAME & NUMBER: U.D. Sawyer #4 |                |                                           |                                  |                                         |
|------------------------------------|----------------|-------------------------------------------|----------------------------------|-----------------------------------------|
| WELL LOCATION: 660' FNL & 660' FEL | A              | 27                                        | S6                               | 36E                                     |
| FOOTAGE LOCATION                   | UNIT LETTER    | SECTION                                   | TOWNSHIP                         | RANGE                                   |
| WELLBORE SCHEMATIC                 |                | WELL CO                                   | WELL CONSTRUCTION DATA           |                                         |
|                                    |                | Sultace                                   | Swiave Cashing                   |                                         |
|                                    | Hole Size:     | 17 1/4"                                   | Casing Size: 13 3/8" @ 259'      | ".@ 259'                                |
|                                    | Cemented with: | 300 sx.                                   | . or                             | ft.                                     |
|                                    | Top of Cement: | surface                                   | Method Determined: circulation   | circulation                             |
|                                    |                | Intermedia                                | Intermediate Casing              |                                         |
|                                    | Hole Size:     | 12 1/4"                                   | Casing Size: 9 5/8               | 9 5/8" @ 4668'                          |
|                                    | Cemented with: | 2400 sx.                                  | . or                             | ft³                                     |
|                                    | Top of Cement: | surface                                   | Method Determined: circulation   | circulation                             |
|                                    |                | Productic                                 | Production Casing                |                                         |
|                                    | Hole Size:     | 7 7/8"                                    | Casing Size: 5 ½" @ 4544'-12188' | 4544'-12188'                            |
|                                    | Cemented with: | 1175 sx.                                  | or                               | ft <sup>3</sup>                         |
|                                    | Top of Cement: | 6020°                                     | Method Determined: temp. survey  | temp. survey                            |
| 31/3/3/3/<br>                      | Total Depth:   | 12132,                                    |                                  |                                         |
|                                    |                | Injection                                 | Injection Interval               |                                         |
|                                    | Perfs          | 12085 fee                                 | feet to 12100'                   | *************************************** |
|                                    |                | (Perforated or Open Hole; indicate which) | Hole; indicate which)            |                                         |

# INJECTION WELL DATA SHEET

| 5.<br>  jij. gj.  5                                                                                                                                            | 4. Hz<br>int<br>De                                                                                                                                                                                                                                                    | 3. No                                  | 2. Ne                                                                                                                                                                                                                                                                                                                                                                                                                                                                                                                                                                                                                                                                                                                                                                                                                                                                                                                                                                                                                                                                                                                                                                                                                                                                                                                                                                                                                                                                                                                                                                                                                                                                                                                                                                                                                                                                                                                                                                                                                                                                                                                          | l. Is                                                                                                               | Other 1                                           | Packer                | Type o          | Tubing Size:     |
|----------------------------------------------------------------------------------------------------------------------------------------------------------------|-----------------------------------------------------------------------------------------------------------------------------------------------------------------------------------------------------------------------------------------------------------------------|----------------------------------------|--------------------------------------------------------------------------------------------------------------------------------------------------------------------------------------------------------------------------------------------------------------------------------------------------------------------------------------------------------------------------------------------------------------------------------------------------------------------------------------------------------------------------------------------------------------------------------------------------------------------------------------------------------------------------------------------------------------------------------------------------------------------------------------------------------------------------------------------------------------------------------------------------------------------------------------------------------------------------------------------------------------------------------------------------------------------------------------------------------------------------------------------------------------------------------------------------------------------------------------------------------------------------------------------------------------------------------------------------------------------------------------------------------------------------------------------------------------------------------------------------------------------------------------------------------------------------------------------------------------------------------------------------------------------------------------------------------------------------------------------------------------------------------------------------------------------------------------------------------------------------------------------------------------------------------------------------------------------------------------------------------------------------------------------------------------------------------------------------------------------------------|---------------------------------------------------------------------------------------------------------------------|---------------------------------------------------|-----------------------|-----------------|------------------|
| ve the nan                                                                                                                                                     | as the well<br>tervals and                                                                                                                                                                                                                                            | ıme of Fie                             | ume of the                                                                                                                                                                                                                                                                                                                                                                                                                                                                                                                                                                                                                                                                                                                                                                                                                                                                                                                                                                                                                                                                                                                                                                                                                                                                                                                                                                                                                                                                                                                                                                                                                                                                                                                                                                                                                                                                                                                                                                                                                                                                                                                     | this a new                                                                                                          | Type of Tu                                        | Packer Setting Depth: | Type of Packer: | Size:            |
| Give the name and depths of any oil or gas zones underlying or overlying the proposed injection zone in this area:  San Andres 4800-4850', no zones underlying | Has the well ever been perforated in any other zone(s)? List all such perforated intervals and give plugging detail, i.e. sacks of cement or plug(s) used. Penn 11400-450',  Devonian 12085-95', Devonian 12085-100 squeezed w/ 435 sx. 12188-132' squeezed w/ 290 sx | Name of Field or Pool (if applicable): | Name of the Injection Formation:                                                                                                                                                                                                                                                                                                                                                                                                                                                                                                                                                                                                                                                                                                                                                                                                                                                                                                                                                                                                                                                                                                                                                                                                                                                                                                                                                                                                                                                                                                                                                                                                                                                                                                                                                                                                                                                                                                                                                                                                                                                                                               | Additional Data Is this a new well drilled for injection?  If no, for what purpose was the well originally drilled? | Other Type of Tubing/Casing Seal (if applicable): | epth:                 | Baker Lok-Set   | 2 3/8" EUE       |
| s of any oil c                                                                                                                                                 | rrforated in a<br>1g detail, i.e.<br>vonian 1208.                                                                                                                                                                                                                     | applicable):                           | rmation:                                                                                                                                                                                                                                                                                                                                                                                                                                                                                                                                                                                                                                                                                                                                                                                                                                                                                                                                                                                                                                                                                                                                                                                                                                                                                                                                                                                                                                                                                                                                                                                                                                                                                                                                                                                                                                                                                                                                                                                                                                                                                                                       | for injection as the well c                                                                                         | Seal (if appl                                     | 12035'                | Set             | H                |
| ny oil or gas zones underlying or overlying the San Andres 4800-4850', no zones underlying                                                                     | any other zo<br>. sacks of ce<br>5-100 squee                                                                                                                                                                                                                          |                                        | Devonian                                                                                                                                                                                                                                                                                                                                                                                                                                                                                                                                                                                                                                                                                                                                                                                                                                                                                                                                                                                                                                                                                                                                                                                                                                                                                                                                                                                                                                                                                                                                                                                                                                                                                                                                                                                                                                                                                                                                                                                                                                                                                                                       | Additional Data                                                                                                     | licable):                                         |                       |                 |                  |
| underlying<br>4850', no zo                                                                                                                                     | ne(s)? List<br>ement or plu<br>ezed w/ 435                                                                                                                                                                                                                            | Crossroads Siluro Devonian             | a                                                                                                                                                                                                                                                                                                                                                                                                                                                                                                                                                                                                                                                                                                                                                                                                                                                                                                                                                                                                                                                                                                                                                                                                                                                                                                                                                                                                                                                                                                                                                                                                                                                                                                                                                                                                                                                                                                                                                                                                                                                                                                                              |                                                                                                                     |                                                   |                       |                 | Lining Material: |
| or overlyin                                                                                                                                                    | all such per<br>g(s) used<br>sx. 12188-1                                                                                                                                                                                                                              | Devonian                               |                                                                                                                                                                                                                                                                                                                                                                                                                                                                                                                                                                                                                                                                                                                                                                                                                                                                                                                                                                                                                                                                                                                                                                                                                                                                                                                                                                                                                                                                                                                                                                                                                                                                                                                                                                                                                                                                                                                                                                                                                                                                                                                                | Yes X                                                                                                               |                                                   |                       |                 | rial:            |
| g the propor                                                                                                                                                   | forated Penn 11400                                                                                                                                                                                                                                                    |                                        |                                                                                                                                                                                                                                                                                                                                                                                                                                                                                                                                                                                                                                                                                                                                                                                                                                                                                                                                                                                                                                                                                                                                                                                                                                                                                                                                                                                                                                                                                                                                                                                                                                                                                                                                                                                                                                                                                                                                                                                                                                                                                                                                | n No                                                                                                                |                                                   |                       |                 | Plastic          |
| ied                                                                                                                                                            | 450°,                                                                                                                                                                                                                                                                 |                                        | Andrea de la companya |                                                                                                                     |                                                   |                       |                 |                  |
|                                                                                                                                                                | ×                                                                                                                                                                                                                                                                     |                                        |                                                                                                                                                                                                                                                                                                                                                                                                                                                                                                                                                                                                                                                                                                                                                                                                                                                                                                                                                                                                                                                                                                                                                                                                                                                                                                                                                                                                                                                                                                                                                                                                                                                                                                                                                                                                                                                                                                                                                                                                                                                                                                                                |                                                                                                                     | İ                                                 |                       |                 |                  |