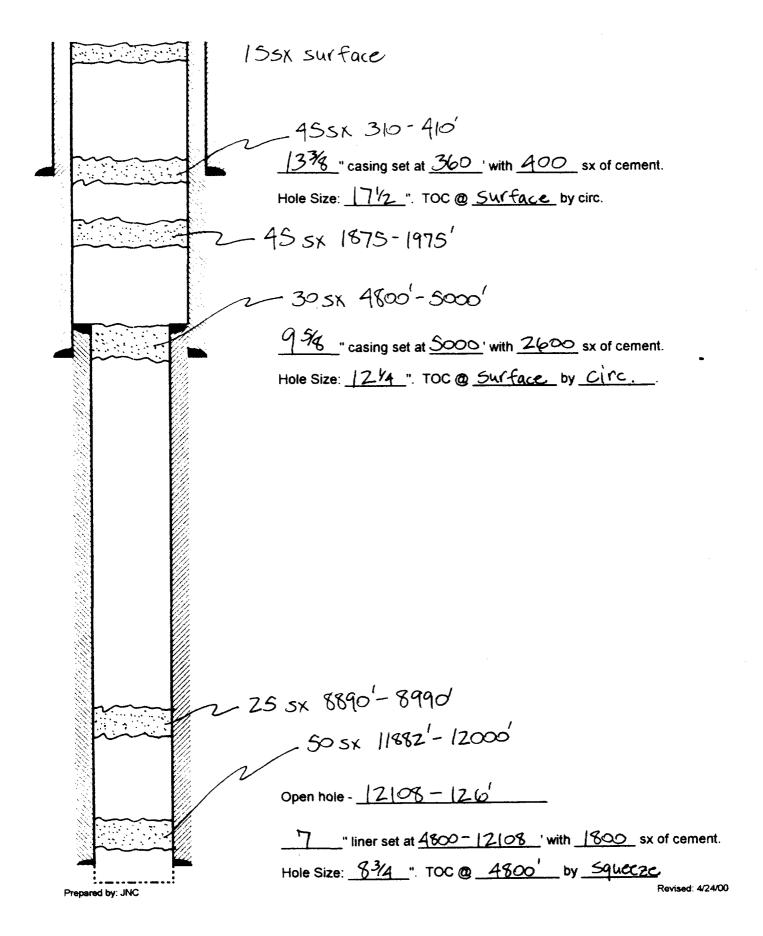

#### III. WELL DATA

- A. The following well data must be submitted for each injection well covered by this application. The data must be both in tabular and schematic form and shall include:
  - (1) Lease name; Well No.; Location by Section, Township and Range; and footage location within the section.
  - (2) Each casing string used with its size, setting depth, sacks of cement used, hole size, top of cement, and how such top was determined.
  - (3) A description of the tubing to be used including its size, lining material, and setting depth.
  - (4) The name, model, and setting depth of the packer used or a description of any other seal system or assembly used.

- B. The following must be submitted for each injection well covered by this application. All items must be addressed for the initial well. Responses for additional wells need be shown only when different. Information shown on schematics need not be repeated.
  - (1) The name of the injection formation and, if applicable, the field or pool name.
  - (2) The injection interval and whether it is perforated or open-hole.
  - (3) State if the well was drilled for injection or, if not, the original purpose of the well.
  - (4) Give the depths of any other perforated intervals and detail on the sacks of cement or bridge plugs used to seal off such perforations.
  - (5) Give the depth to and the name of the next higher and next lower oil or gas zone in the area of the well, if any.