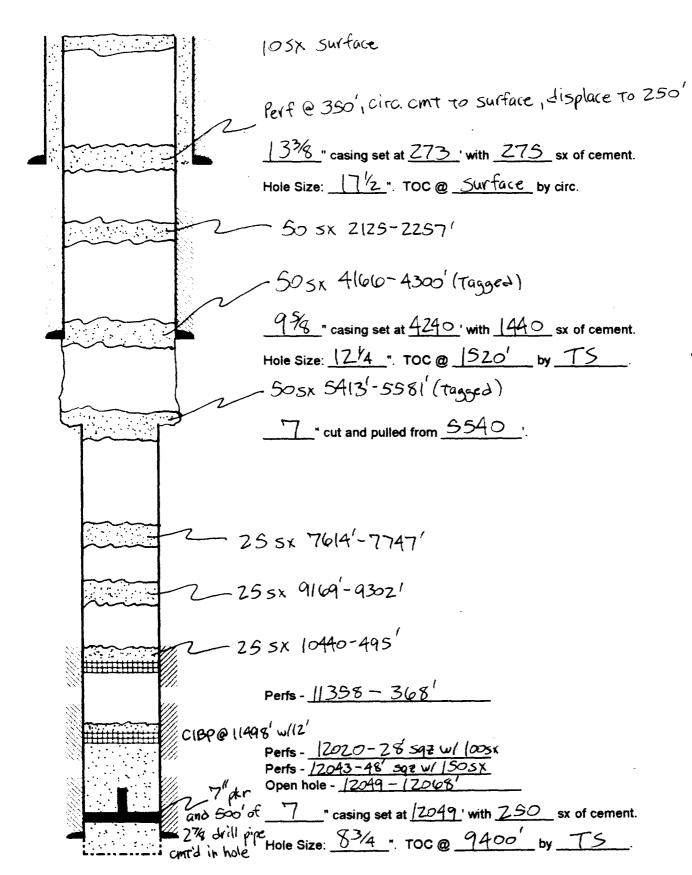

#### III. WELL DATA

- A. The following well data must be submitted for each injection well covered by this application. The data must be both in tabular and schematic form and shall include:
  - (1) Lease name; Well No.; Location by Section, Township and Range; and footage location within the section.
  - (2) Each casing string used with its size, setting depth, sacks of cement used, hole size, top of cement, and how such top was determined.
  - (3) A description of the tubing to be used including its size, lining material, and setting depth.
  - (4) The name, model, and setting depth of the packer used or a description of any other seal system or assembly used.

- B. The following must be submitted for each injection well covered by this application. All items must be addressed for the initial well. Responses for additional wells need be shown only when different. Information shown on schematics need not be repeated.
  - (1) The name of the injection formation and, if applicable, the field or pool name.
  - (2) The injection interval and whether it is perforated or open-hole.
  - (3) State if the well was drilled for injection or, if not, the original purpose of the well.
  - (4) Give the depths of any other perforated intervals and detail on the sacks of cement or bridge plugs used to seal off such perforations.
  - (5) Give the depth to and the name of the next higher and next lower oil or gas zone in the area of the well, if any.