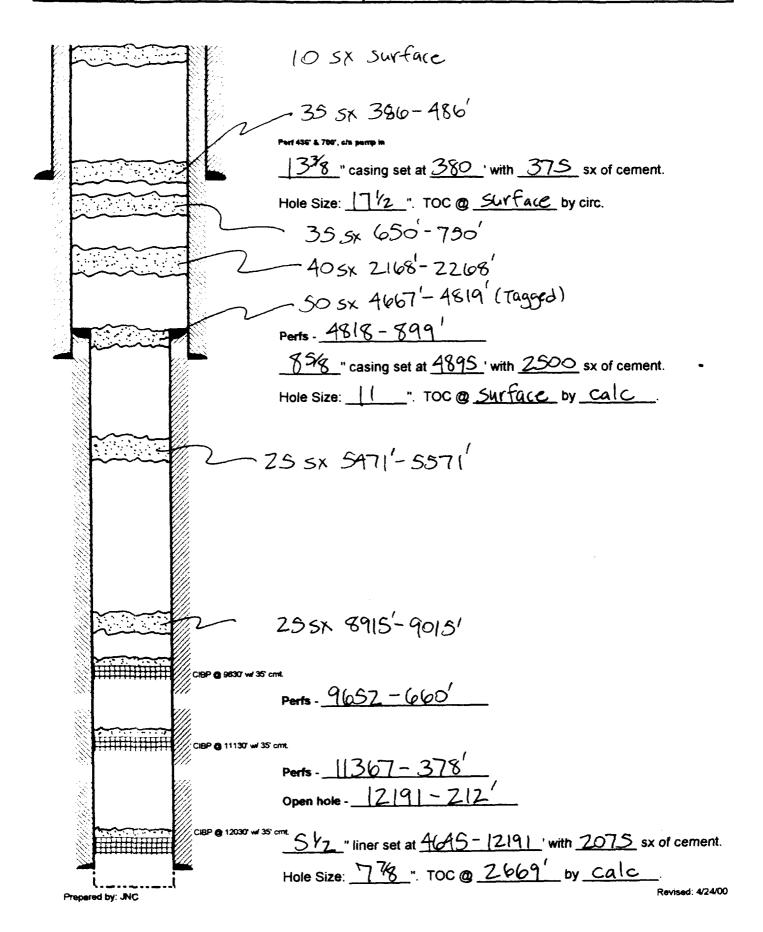

#### III. WELL DATA

- A. The following well data must be submitted for each injection well covered by this application. The data must be both in tabular and schematic form and shall include:
  - (1) Lease name; Well No.; Location by Section, Township and Range; and footage location within the section.
  - (2) Each casing string used with its size, setting depth, sacks of cement used, hole size, top of cement, and how such top was determined.
  - (3) A description of the tubing to be used including its size, lining material, and setting depth.
  - (4) The name, model, and setting depth of the packer used or a description of any other seal system or assembly used.

- B. The following must be submitted for each injection well covered by this application. All items must be addressed for the initial well. Responses for additional wells need be shown only when different. Information shown on schematics need not be repeated.
  - (1) The name of the injection formation and, if applicable, the field or pool name.
  - (2) The injection interval and whether it is perforated or open-hole.
  - (3) State if the well was drilled for injection or, if not, the original purpose of the well.
  - (4) Give the depths of any other perforated intervals and detail on the sacks of cement or bridge plugs used to seal off such perforations.
  - (5) Give the depth to and the name of the next higher and next lower oil or gas zone in the area of the well, if any.

OPERATOR: Saga Petroleum LLC

| WELL NAME & NUMBER: U.D. Sawyer #4 |                |                                           |                                  |                                         |
|------------------------------------|----------------|-------------------------------------------|----------------------------------|-----------------------------------------|
| WELL LOCATION: 660' FNL & 660' FEL | A              | 27                                        | S6                               | 36E                                     |
| FOOTAGE LOCATION                   | UNIT LETTER    | SECTION                                   | TOWNSHIP                         | RANGE                                   |
| WELLBORE SCHEMATIC                 |                | WELL CO                                   | WELL CONSTRUCTION DATA           |                                         |
|                                    |                | Sultace                                   | Swiave Cashing                   |                                         |
|                                    | Hole Size:     | 17 1/4"                                   | Casing Size: 13 3/8" @ 259'      | ".@ 259'                                |
|                                    | Cemented with: | 300 sx.                                   | . or                             | ft.                                     |
|                                    | Top of Cement: | surface                                   | Method Determined: circulation   | circulation                             |
|                                    |                | Intermedia                                | Intermediate Casing              |                                         |
|                                    | Hole Size:     | 12 1/4"                                   | Casing Size: 9 5/8               | 9 5/8" @ 4668'                          |
|                                    | Cemented with: | 2400 sx.                                  | . or                             | ft³                                     |
|                                    | Top of Cement: | surface                                   | Method Determined: circulation   | circulation                             |
|                                    |                | Productic                                 | Production Casing                |                                         |
|                                    | Hole Size:     | 7 7/8"                                    | Casing Size: 5 ½" @ 4544'-12188' | 4544'-12188'                            |
|                                    | Cemented with: | 1175 sx.                                  | or                               | ft <sup>3</sup>                         |
|                                    | Top of Cement: | 6020°                                     | Method Determined: temp. survey  | temp. survey                            |
| 31/3/3/3/<br>                      | Total Depth:   | 12132,                                    |                                  |                                         |
|                                    |                | Injection                                 | Injection Interval               |                                         |
|                                    | Perfs          | 12085 fee                                 | feet to 12100'                   | *************************************** |
|                                    |                | (Perforated or Open Hole; indicate which) | Hole; indicate which)            |                                         |

# INJECTION WELL DATA SHEET

| 5.<br>  jij. gj.  5                                                                                                                                            | 4. Hz<br>int<br>De                                                                                                                                                                                                                                                    | 3. No                                  | 2. Ne                                                                                                                                                                                                                                                                                                                                                                                                                                                                                                                                                                                                                                                                                                                                                                                                                                                                                                                                                                                                                                                                                                                                                                                                                                                                                                                                                                                                                                                                                                                                                                                                                                                                                                                                                                                                                                                                                                                                                                                                                                                                                                                          | l. Is                                                                                                               | Other 1                                           | Packer                | Type o          | Tubing Size:     |
|----------------------------------------------------------------------------------------------------------------------------------------------------------------|-----------------------------------------------------------------------------------------------------------------------------------------------------------------------------------------------------------------------------------------------------------------------|----------------------------------------|--------------------------------------------------------------------------------------------------------------------------------------------------------------------------------------------------------------------------------------------------------------------------------------------------------------------------------------------------------------------------------------------------------------------------------------------------------------------------------------------------------------------------------------------------------------------------------------------------------------------------------------------------------------------------------------------------------------------------------------------------------------------------------------------------------------------------------------------------------------------------------------------------------------------------------------------------------------------------------------------------------------------------------------------------------------------------------------------------------------------------------------------------------------------------------------------------------------------------------------------------------------------------------------------------------------------------------------------------------------------------------------------------------------------------------------------------------------------------------------------------------------------------------------------------------------------------------------------------------------------------------------------------------------------------------------------------------------------------------------------------------------------------------------------------------------------------------------------------------------------------------------------------------------------------------------------------------------------------------------------------------------------------------------------------------------------------------------------------------------------------------|---------------------------------------------------------------------------------------------------------------------|---------------------------------------------------|-----------------------|-----------------|------------------|
| ve the nan                                                                                                                                                     | as the well<br>tervals and                                                                                                                                                                                                                                            | ıme of Fie                             | ume of the                                                                                                                                                                                                                                                                                                                                                                                                                                                                                                                                                                                                                                                                                                                                                                                                                                                                                                                                                                                                                                                                                                                                                                                                                                                                                                                                                                                                                                                                                                                                                                                                                                                                                                                                                                                                                                                                                                                                                                                                                                                                                                                     | this a new                                                                                                          | Type of Tu                                        | Packer Setting Depth: | Type of Packer: | Size:            |
| Give the name and depths of any oil or gas zones underlying or overlying the proposed injection zone in this area:  San Andres 4800-4850', no zones underlying | Has the well ever been perforated in any other zone(s)? List all such perforated intervals and give plugging detail, i.e. sacks of cement or plug(s) used. Penn 11400-450',  Devonian 12085-95', Devonian 12085-100 squeezed w/ 435 sx. 12188-132' squeezed w/ 290 sx | Name of Field or Pool (if applicable): | Name of the Injection Formation:                                                                                                                                                                                                                                                                                                                                                                                                                                                                                                                                                                                                                                                                                                                                                                                                                                                                                                                                                                                                                                                                                                                                                                                                                                                                                                                                                                                                                                                                                                                                                                                                                                                                                                                                                                                                                                                                                                                                                                                                                                                                                               | Additional Data Is this a new well drilled for injection?  If no, for what purpose was the well originally drilled? | Other Type of Tubing/Casing Seal (if applicable): | epth:                 | Baker Lok-Set   | 2 3/8" EUE       |
| s of any oil c                                                                                                                                                 | rrforated in a<br>1g detail, i.e.<br>vonian 1208.                                                                                                                                                                                                                     | applicable):                           | rmation:                                                                                                                                                                                                                                                                                                                                                                                                                                                                                                                                                                                                                                                                                                                                                                                                                                                                                                                                                                                                                                                                                                                                                                                                                                                                                                                                                                                                                                                                                                                                                                                                                                                                                                                                                                                                                                                                                                                                                                                                                                                                                                                       | for injection as the well c                                                                                         | Seal (if appl                                     | 12035'                | Set             | H                |
| ny oil or gas zones underlying or overlying the San Andres 4800-4850', no zones underlying                                                                     | any other zo<br>. sacks of ce<br>5-100 squee                                                                                                                                                                                                                          |                                        | Devonian                                                                                                                                                                                                                                                                                                                                                                                                                                                                                                                                                                                                                                                                                                                                                                                                                                                                                                                                                                                                                                                                                                                                                                                                                                                                                                                                                                                                                                                                                                                                                                                                                                                                                                                                                                                                                                                                                                                                                                                                                                                                                                                       | Additional Data                                                                                                     | licable):                                         |                       |                 |                  |
| underlying<br>4850', no zo                                                                                                                                     | ne(s)? List<br>ement or plu<br>ezed w/ 435                                                                                                                                                                                                                            | Crossroads Siluro Devonian             | a                                                                                                                                                                                                                                                                                                                                                                                                                                                                                                                                                                                                                                                                                                                                                                                                                                                                                                                                                                                                                                                                                                                                                                                                                                                                                                                                                                                                                                                                                                                                                                                                                                                                                                                                                                                                                                                                                                                                                                                                                                                                                                                              |                                                                                                                     |                                                   |                       |                 | Lining Material: |
| or overlyin                                                                                                                                                    | all such per<br>g(s) used<br>sx. 12188-1                                                                                                                                                                                                                              | Devonian                               |                                                                                                                                                                                                                                                                                                                                                                                                                                                                                                                                                                                                                                                                                                                                                                                                                                                                                                                                                                                                                                                                                                                                                                                                                                                                                                                                                                                                                                                                                                                                                                                                                                                                                                                                                                                                                                                                                                                                                                                                                                                                                                                                | Yes X                                                                                                               |                                                   |                       |                 | rial:            |
| g the propor                                                                                                                                                   | forated Penn 11400                                                                                                                                                                                                                                                    |                                        |                                                                                                                                                                                                                                                                                                                                                                                                                                                                                                                                                                                                                                                                                                                                                                                                                                                                                                                                                                                                                                                                                                                                                                                                                                                                                                                                                                                                                                                                                                                                                                                                                                                                                                                                                                                                                                                                                                                                                                                                                                                                                                                                | n No                                                                                                                |                                                   |                       |                 | Plastic          |
| ied                                                                                                                                                            | 450°,                                                                                                                                                                                                                                                                 |                                        | Andrea de la companya |                                                                                                                     |                                                   |                       |                 |                  |
|                                                                                                                                                                | ×                                                                                                                                                                                                                                                                     |                                        |                                                                                                                                                                                                                                                                                                                                                                                                                                                                                                                                                                                                                                                                                                                                                                                                                                                                                                                                                                                                                                                                                                                                                                                                                                                                                                                                                                                                                                                                                                                                                                                                                                                                                                                                                                                                                                                                                                                                                                                                                                                                                                                                |                                                                                                                     | İ                                                 |                       |                 |                  |