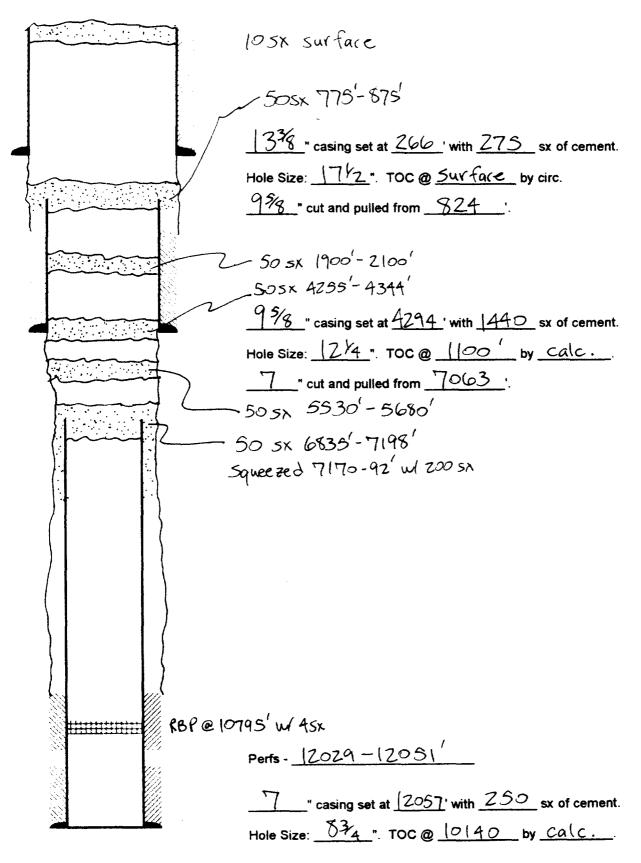

#### III. WELL DATA

- A. The following well data must be submitted for each injection well covered by this application. The data must be both in tabular and schematic form and shall include:
  - (1) Lease name; Well No.; Location by Section, Township and Range; and footage location within the section.
  - (2) Each casing string used with its size, setting depth, sacks of cement used, hole size, top of cement, and how such top was determined.
  - (3) A description of the tubing to be used including its size, lining material, and setting depth.
  - (4) The name, model, and setting depth of the packer used or a description of any other seal system or assembly used.

- B. The following must be submitted for each injection well covered by this application. All items must be addressed for the initial well. Responses for additional wells need be shown only when different. Information shown on schematics need not be repeated.
  - (1) The name of the injection formation and, if applicable, the field or pool name.
  - (2) The injection interval and whether it is perforated or open-hole.
  - (3) State if the well was drilled for injection or, if not, the original purpose of the well.
  - (4) Give the depths of any other perforated intervals and detail on the sacks of cement or bridge plugs used to seal off such perforations.
  - (5) Give the depth to and the name of the next higher and next lower oil or gas zone in the area of the well, if any.