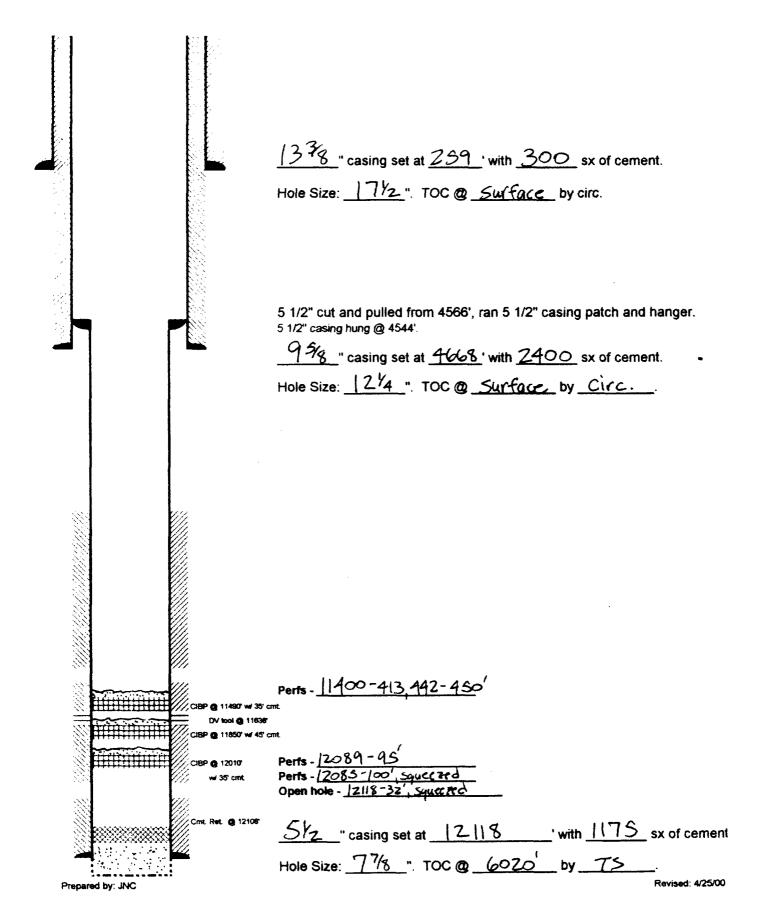

OPERATOR: Saga Petroleum LLC

| WELL NAME & NUMBER: U.D. Sawyer #4 |                |                                           |                                  |                                         |
|------------------------------------|----------------|-------------------------------------------|----------------------------------|-----------------------------------------|
| WELL LOCATION: 660' FNL & 660' FEL | A              | 27                                        | S6                               | 36E                                     |
| FOOTAGE LOCATION                   | UNIT LETTER    | SECTION                                   | TOWNSHIP                         | RANGE                                   |
| WELLBORE SCHEMATIC                 |                | WELL CO                                   | WELL CONSTRUCTION DATA           |                                         |
|                                    |                | Sultace                                   | Swiave Cashing                   |                                         |
|                                    | Hole Size:     | 17 1/4"                                   | Casing Size: 13 3/8" @ 259'      | ".@ 259'                                |
|                                    | Cemented with: | 300 sx.                                   | . or                             | ft.                                     |
|                                    | Top of Cement: | surface                                   | Method Determined: circulation   | circulation                             |
|                                    |                | Intermedia                                | Intermediate Casing              |                                         |
|                                    | Hole Size:     | 12 1/4"                                   | Casing Size: 9 5/8               | 9 5/8" @ 4668'                          |
|                                    | Cemented with: | 2400 sx.                                  | . or                             | ft³                                     |
|                                    | Top of Cement: | surface                                   | Method Determined: circulation   | circulation                             |
|                                    |                | Productic                                 | Production Casing                |                                         |
|                                    | Hole Size:     | 7 7/8"                                    | Casing Size: 5 ½" @ 4544'-12188' | 4544'-12188'                            |
|                                    | Cemented with: | 1175 sx.                                  | or                               | ft <sup>3</sup>                         |
|                                    | Top of Cement: | 6020°                                     | Method Determined: temp. survey  | temp. survey                            |
| 31/3/3/3/<br>                      | Total Depth:   | 12132,                                    |                                  |                                         |
|                                    |                | Injection                                 | Injection Interval               |                                         |
|                                    | Perfs          | 12085 fee                                 | feet to 12100'                   | *************************************** |
|                                    |                | (Perforated or Open Hole; indicate which) | Hole; indicate which)            |                                         |

# INJECTION WELL DATA SHEET

| 5.<br>  jij. gj.  5                                                                                                                                            | 4. Hz<br>int<br>De                                                                                                                                                                                                                                                    | 3. No                                  | 2. Ne                                                                                                                                                                                                                                                                                                                                                                                                                                                                                                                                                                                                                                                                                                                                                                                                                                                                                                                                                                                                                                                                                                                                                                                                                                                                                                                                                                                                                                                                                                                                                                                                                                                                                                                                                                                                                                                                                                                                                                                                                                                                                                                          | l. Is                                                                                                               | Other 1                                           | Packer                | Type o          | Tubing Size:     |
|----------------------------------------------------------------------------------------------------------------------------------------------------------------|-----------------------------------------------------------------------------------------------------------------------------------------------------------------------------------------------------------------------------------------------------------------------|----------------------------------------|--------------------------------------------------------------------------------------------------------------------------------------------------------------------------------------------------------------------------------------------------------------------------------------------------------------------------------------------------------------------------------------------------------------------------------------------------------------------------------------------------------------------------------------------------------------------------------------------------------------------------------------------------------------------------------------------------------------------------------------------------------------------------------------------------------------------------------------------------------------------------------------------------------------------------------------------------------------------------------------------------------------------------------------------------------------------------------------------------------------------------------------------------------------------------------------------------------------------------------------------------------------------------------------------------------------------------------------------------------------------------------------------------------------------------------------------------------------------------------------------------------------------------------------------------------------------------------------------------------------------------------------------------------------------------------------------------------------------------------------------------------------------------------------------------------------------------------------------------------------------------------------------------------------------------------------------------------------------------------------------------------------------------------------------------------------------------------------------------------------------------------|---------------------------------------------------------------------------------------------------------------------|---------------------------------------------------|-----------------------|-----------------|------------------|
| ve the nan                                                                                                                                                     | as the well<br>tervals and                                                                                                                                                                                                                                            | ıme of Fie                             | ume of the                                                                                                                                                                                                                                                                                                                                                                                                                                                                                                                                                                                                                                                                                                                                                                                                                                                                                                                                                                                                                                                                                                                                                                                                                                                                                                                                                                                                                                                                                                                                                                                                                                                                                                                                                                                                                                                                                                                                                                                                                                                                                                                     | this a new                                                                                                          | Type of Tu                                        | Packer Setting Depth: | Type of Packer: | Size:            |
| Give the name and depths of any oil or gas zones underlying or overlying the proposed injection zone in this area:  San Andres 4800-4850', no zones underlying | Has the well ever been perforated in any other zone(s)? List all such perforated intervals and give plugging detail, i.e. sacks of cement or plug(s) used. Penn 11400-450',  Devonian 12085-95', Devonian 12085-100 squeezed w/ 435 sx. 12188-132' squeezed w/ 290 sx | Name of Field or Pool (if applicable): | Name of the Injection Formation:                                                                                                                                                                                                                                                                                                                                                                                                                                                                                                                                                                                                                                                                                                                                                                                                                                                                                                                                                                                                                                                                                                                                                                                                                                                                                                                                                                                                                                                                                                                                                                                                                                                                                                                                                                                                                                                                                                                                                                                                                                                                                               | Additional Data Is this a new well drilled for injection?  If no, for what purpose was the well originally drilled? | Other Type of Tubing/Casing Seal (if applicable): | epth:                 | Baker Lok-Set   | 2 3/8" EUE       |
| s of any oil c                                                                                                                                                 | rrforated in a<br>1g detail, i.e.<br>vonian 1208.                                                                                                                                                                                                                     | applicable):                           | rmation:                                                                                                                                                                                                                                                                                                                                                                                                                                                                                                                                                                                                                                                                                                                                                                                                                                                                                                                                                                                                                                                                                                                                                                                                                                                                                                                                                                                                                                                                                                                                                                                                                                                                                                                                                                                                                                                                                                                                                                                                                                                                                                                       | for injection as the well c                                                                                         | Seal (if appl                                     | 12035'                | Set             | H                |
| ny oil or gas zones underlying or overlying the San Andres 4800-4850', no zones underlying                                                                     | any other zo<br>. sacks of ce<br>5-100 squee                                                                                                                                                                                                                          |                                        | Devonian                                                                                                                                                                                                                                                                                                                                                                                                                                                                                                                                                                                                                                                                                                                                                                                                                                                                                                                                                                                                                                                                                                                                                                                                                                                                                                                                                                                                                                                                                                                                                                                                                                                                                                                                                                                                                                                                                                                                                                                                                                                                                                                       | Additional Data                                                                                                     | licable):                                         |                       |                 |                  |
| underlying<br>4850', no zo                                                                                                                                     | ne(s)? List<br>ement or plu<br>ezed w/ 435                                                                                                                                                                                                                            | Crossroads Siluro Devonian             | a                                                                                                                                                                                                                                                                                                                                                                                                                                                                                                                                                                                                                                                                                                                                                                                                                                                                                                                                                                                                                                                                                                                                                                                                                                                                                                                                                                                                                                                                                                                                                                                                                                                                                                                                                                                                                                                                                                                                                                                                                                                                                                                              |                                                                                                                     |                                                   |                       |                 | Lining Material: |
| or overlyin                                                                                                                                                    | all such per<br>g(s) used<br>sx. 12188-1                                                                                                                                                                                                                              | Devonian                               |                                                                                                                                                                                                                                                                                                                                                                                                                                                                                                                                                                                                                                                                                                                                                                                                                                                                                                                                                                                                                                                                                                                                                                                                                                                                                                                                                                                                                                                                                                                                                                                                                                                                                                                                                                                                                                                                                                                                                                                                                                                                                                                                | Yes X                                                                                                               |                                                   |                       |                 | rial:            |
| g the propor                                                                                                                                                   | forated Penn 11400                                                                                                                                                                                                                                                    |                                        |                                                                                                                                                                                                                                                                                                                                                                                                                                                                                                                                                                                                                                                                                                                                                                                                                                                                                                                                                                                                                                                                                                                                                                                                                                                                                                                                                                                                                                                                                                                                                                                                                                                                                                                                                                                                                                                                                                                                                                                                                                                                                                                                | n No                                                                                                                |                                                   |                       |                 | Plastic          |
| ied                                                                                                                                                            | 450°,                                                                                                                                                                                                                                                                 |                                        | Andrea de la companya |                                                                                                                     |                                                   |                       |                 |                  |
|                                                                                                                                                                | ×                                                                                                                                                                                                                                                                     |                                        |                                                                                                                                                                                                                                                                                                                                                                                                                                                                                                                                                                                                                                                                                                                                                                                                                                                                                                                                                                                                                                                                                                                                                                                                                                                                                                                                                                                                                                                                                                                                                                                                                                                                                                                                                                                                                                                                                                                                                                                                                                                                                                                                |                                                                                                                     | İ                                                 |                       |                 |                  |