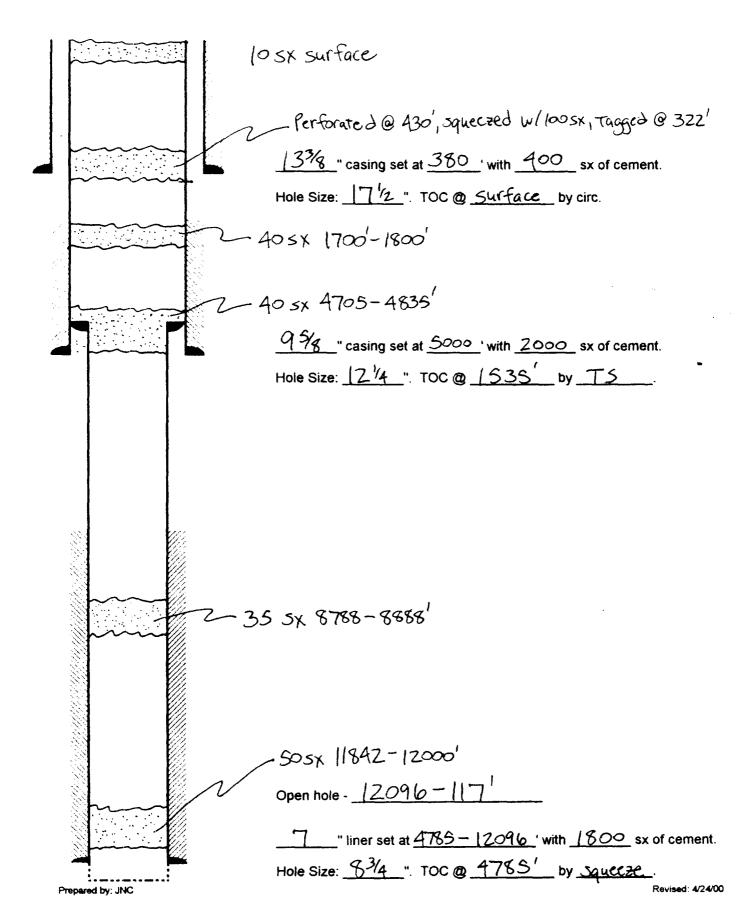

#### III. WELL DATA

- A. The following well data must be submitted for each injection well covered by this application. The data must be both in tabular and schematic form and shall include:
  - (1) Lease name; Well No.; Location by Section, Township and Range; and footage location within the section.
  - (2) Each casing string used with its size, setting depth, sacks of cement used, hole size, top of cement, and how such top was determined.
  - (3) A description of the tubing to be used including its size, lining material, and setting depth.
  - (4) The name, model, and setting depth of the packer used or a description of any other seal system or assembly used.

- B. The following must be submitted for each injection well covered by this application. All items must be addressed for the initial well. Responses for additional wells need be shown only when different. Information shown on schematics need not be repeated.
  - (1) The name of the injection formation and, if applicable, the field or pool name.
  - (2) The injection interval and whether it is perforated or open-hole.
  - (3) State if the well was drilled for injection or, if not, the original purpose of the well.
  - (4) Give the depths of any other perforated intervals and detail on the sacks of cement or bridge plugs used to seal off such perforations.
  - (5) Give the depth to and the name of the next higher and next lower oil or gas zone in the area of the well, if any.