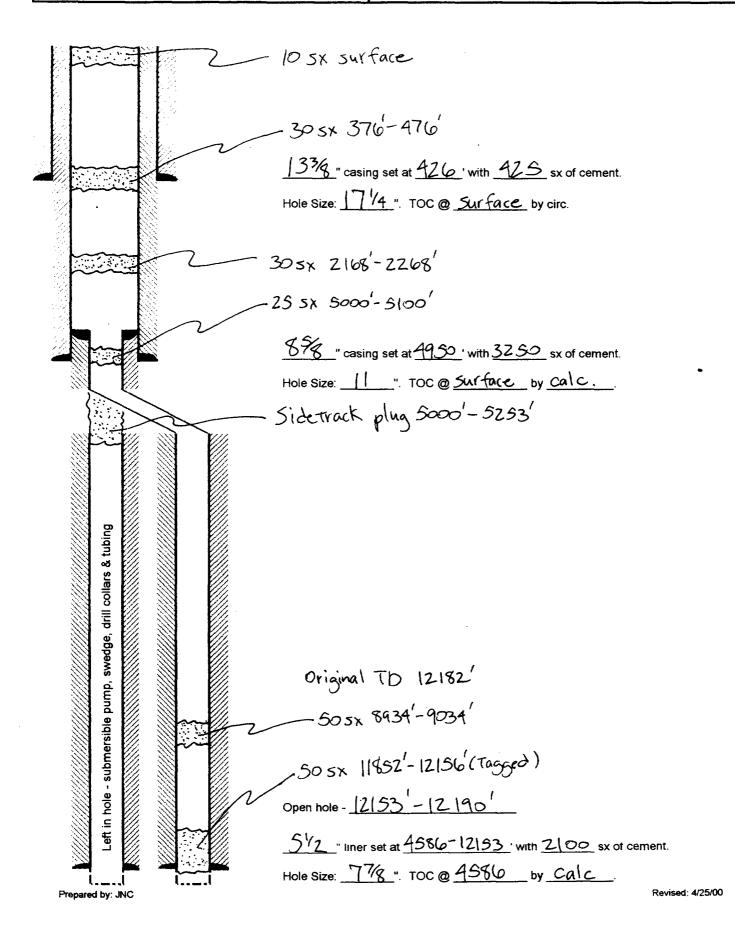

#### III. WELL DATA

- A. The following well data must be submitted for each injection well covered by this application. The data must be both in tabular and schematic form and shall include:
  - (1) Lease name; Well No.; Location by Section, Township and Range; and footage location within the section.
  - (2) Each casing string used with its size, setting depth, sacks of cement used, hole size, top of cement, and how such top was determined.
  - (3) A description of the tubing to be used including its size, lining material, and setting depth.
  - (4) The name, model, and setting depth of the packer used or a description of any other seal system or assembly used.

- B. The following must be submitted for each injection well covered by this application. All items must be addressed for the initial well. Responses for additional wells need be shown only when different. Information shown on schematics need not be repeated.
  - (1) The name of the injection formation and, if applicable, the field or pool name.
  - (2) The injection interval and whether it is perforated or open-hole.
  - (3) State if the well was drilled for injection or, if not, the original purpose of the well.
  - (4) Give the depths of any other perforated intervals and detail on the sacks of cement or bridge plugs used to seal off such perforations.
  - (5) Give the depth to and the name of the next higher and next lower oil or gas zone in the area of the well, if any.

OPERATOR: Saga Petroleum LLC

| WELL NAME & NUMBER: U.D. Sawyer #4 |                |                                           |                                  |                                         |
|------------------------------------|----------------|-------------------------------------------|----------------------------------|-----------------------------------------|
| WELL LOCATION: 660' FNL & 660' FEL | A              | 27                                        | S6                               | 36E                                     |
| FOOTAGE LOCATION                   | UNIT LETTER    | SECTION                                   | TOWNSHIP                         | RANGE                                   |
| WELLBORE SCHEMATIC                 |                | WELL CO                                   | WELL CONSTRUCTION DATA           |                                         |
|                                    |                | Sultace                                   | Swiave Cashing                   |                                         |
|                                    | Hole Size:     | 17 1/4"                                   | Casing Size: 13 3/8" @ 259'      | ".@ 259'                                |
|                                    | Cemented with: | 300 sx.                                   | . or                             | ft.                                     |
|                                    | Top of Cement: | surface                                   | Method Determined: circulation   | circulation                             |
|                                    |                | Intermedia                                | Intermediate Casing              |                                         |
|                                    | Hole Size:     | 12 1/4"                                   | Casing Size: 9 5/8               | 9 5/8" @ 4668'                          |
|                                    | Cemented with: | 2400 sx.                                  | . or                             | ft³                                     |
|                                    | Top of Cement: | surface                                   | Method Determined: circulation   | circulation                             |
|                                    |                | Productic                                 | Production Casing                |                                         |
|                                    | Hole Size:     | 7 7/8"                                    | Casing Size: 5 ½" @ 4544'-12188' | 4544'-12188'                            |
|                                    | Cemented with: | 1175 sx.                                  | or                               | ft <sup>3</sup>                         |
|                                    | Top of Cement: | 6020°                                     | Method Determined: temp. survey  | temp. survey                            |
| 31/3/3/3/<br>                      | Total Depth:   | 12132,                                    |                                  |                                         |
|                                    |                | Injection                                 | Injection Interval               |                                         |
|                                    | Perfs          | 12085 fee                                 | feet to 12100'                   | *************************************** |
|                                    |                | (Perforated or Open Hole; indicate which) | Hole; indicate which)            |                                         |

# INJECTION WELL DATA SHEET

| 5.<br>  jij. gj.  5                                                                                                                                            | 4. Hz<br>int<br>De                                                                                                                                                                                                                                                    | 3. No                                  | 2. Ne                                                                                                                                                                                                                                                                                                                                                                                                                                                                                                                                                                                                                                                                                                                                                                                                                                                                                                                                                                                                                                                                                                                                                                                                                                                                                                                                                                                                                                                                                                                                                                                                                                                                                                                                                                                                                                                                                                                                                                                                                                                                                                                          | l. Is                                                                                                               | Other 1                                           | Packer                | Type o          | Tubing Size:     |
|----------------------------------------------------------------------------------------------------------------------------------------------------------------|-----------------------------------------------------------------------------------------------------------------------------------------------------------------------------------------------------------------------------------------------------------------------|----------------------------------------|--------------------------------------------------------------------------------------------------------------------------------------------------------------------------------------------------------------------------------------------------------------------------------------------------------------------------------------------------------------------------------------------------------------------------------------------------------------------------------------------------------------------------------------------------------------------------------------------------------------------------------------------------------------------------------------------------------------------------------------------------------------------------------------------------------------------------------------------------------------------------------------------------------------------------------------------------------------------------------------------------------------------------------------------------------------------------------------------------------------------------------------------------------------------------------------------------------------------------------------------------------------------------------------------------------------------------------------------------------------------------------------------------------------------------------------------------------------------------------------------------------------------------------------------------------------------------------------------------------------------------------------------------------------------------------------------------------------------------------------------------------------------------------------------------------------------------------------------------------------------------------------------------------------------------------------------------------------------------------------------------------------------------------------------------------------------------------------------------------------------------------|---------------------------------------------------------------------------------------------------------------------|---------------------------------------------------|-----------------------|-----------------|------------------|
| ve the nan                                                                                                                                                     | as the well<br>tervals and                                                                                                                                                                                                                                            | ıme of Fie                             | ume of the                                                                                                                                                                                                                                                                                                                                                                                                                                                                                                                                                                                                                                                                                                                                                                                                                                                                                                                                                                                                                                                                                                                                                                                                                                                                                                                                                                                                                                                                                                                                                                                                                                                                                                                                                                                                                                                                                                                                                                                                                                                                                                                     | this a new                                                                                                          | Type of Tu                                        | Packer Setting Depth: | Type of Packer: | Size:            |
| Give the name and depths of any oil or gas zones underlying or overlying the proposed injection zone in this area:  San Andres 4800-4850', no zones underlying | Has the well ever been perforated in any other zone(s)? List all such perforated intervals and give plugging detail, i.e. sacks of cement or plug(s) used. Penn 11400-450',  Devonian 12085-95', Devonian 12085-100 squeezed w/ 435 sx. 12188-132' squeezed w/ 290 sx | Name of Field or Pool (if applicable): | Name of the Injection Formation:                                                                                                                                                                                                                                                                                                                                                                                                                                                                                                                                                                                                                                                                                                                                                                                                                                                                                                                                                                                                                                                                                                                                                                                                                                                                                                                                                                                                                                                                                                                                                                                                                                                                                                                                                                                                                                                                                                                                                                                                                                                                                               | Additional Data Is this a new well drilled for injection?  If no, for what purpose was the well originally drilled? | Other Type of Tubing/Casing Seal (if applicable): | epth:                 | Baker Lok-Set   | 2 3/8" EUE       |
| s of any oil c                                                                                                                                                 | rrforated in a<br>1g detail, i.e.<br>vonian 1208.                                                                                                                                                                                                                     | applicable):                           | rmation:                                                                                                                                                                                                                                                                                                                                                                                                                                                                                                                                                                                                                                                                                                                                                                                                                                                                                                                                                                                                                                                                                                                                                                                                                                                                                                                                                                                                                                                                                                                                                                                                                                                                                                                                                                                                                                                                                                                                                                                                                                                                                                                       | for injection as the well c                                                                                         | Seal (if appl                                     | 12035'                | Set             | H                |
| ny oil or gas zones underlying or overlying the San Andres 4800-4850', no zones underlying                                                                     | any other zo<br>. sacks of ce<br>5-100 squee                                                                                                                                                                                                                          |                                        | Devonian                                                                                                                                                                                                                                                                                                                                                                                                                                                                                                                                                                                                                                                                                                                                                                                                                                                                                                                                                                                                                                                                                                                                                                                                                                                                                                                                                                                                                                                                                                                                                                                                                                                                                                                                                                                                                                                                                                                                                                                                                                                                                                                       | Additional Data                                                                                                     | licable):                                         |                       |                 |                  |
| underlying<br>4850', no zo                                                                                                                                     | ne(s)? List<br>ement or plu<br>ezed w/ 435                                                                                                                                                                                                                            | Crossroads Siluro Devonian             | a                                                                                                                                                                                                                                                                                                                                                                                                                                                                                                                                                                                                                                                                                                                                                                                                                                                                                                                                                                                                                                                                                                                                                                                                                                                                                                                                                                                                                                                                                                                                                                                                                                                                                                                                                                                                                                                                                                                                                                                                                                                                                                                              |                                                                                                                     |                                                   |                       |                 | Lining Material: |
| or overlyin                                                                                                                                                    | all such per<br>g(s) used<br>sx. 12188-1                                                                                                                                                                                                                              | Devonian                               |                                                                                                                                                                                                                                                                                                                                                                                                                                                                                                                                                                                                                                                                                                                                                                                                                                                                                                                                                                                                                                                                                                                                                                                                                                                                                                                                                                                                                                                                                                                                                                                                                                                                                                                                                                                                                                                                                                                                                                                                                                                                                                                                | Yes X                                                                                                               |                                                   |                       |                 | rial:            |
| g the propor                                                                                                                                                   | forated Penn 11400                                                                                                                                                                                                                                                    |                                        |                                                                                                                                                                                                                                                                                                                                                                                                                                                                                                                                                                                                                                                                                                                                                                                                                                                                                                                                                                                                                                                                                                                                                                                                                                                                                                                                                                                                                                                                                                                                                                                                                                                                                                                                                                                                                                                                                                                                                                                                                                                                                                                                | n No                                                                                                                |                                                   |                       |                 | Plastic          |
| ied                                                                                                                                                            | 450°,                                                                                                                                                                                                                                                                 |                                        | Andrea de la companya |                                                                                                                     |                                                   |                       |                 |                  |
|                                                                                                                                                                | ×                                                                                                                                                                                                                                                                     |                                        |                                                                                                                                                                                                                                                                                                                                                                                                                                                                                                                                                                                                                                                                                                                                                                                                                                                                                                                                                                                                                                                                                                                                                                                                                                                                                                                                                                                                                                                                                                                                                                                                                                                                                                                                                                                                                                                                                                                                                                                                                                                                                                                                |                                                                                                                     | İ                                                 |                       |                 |                  |