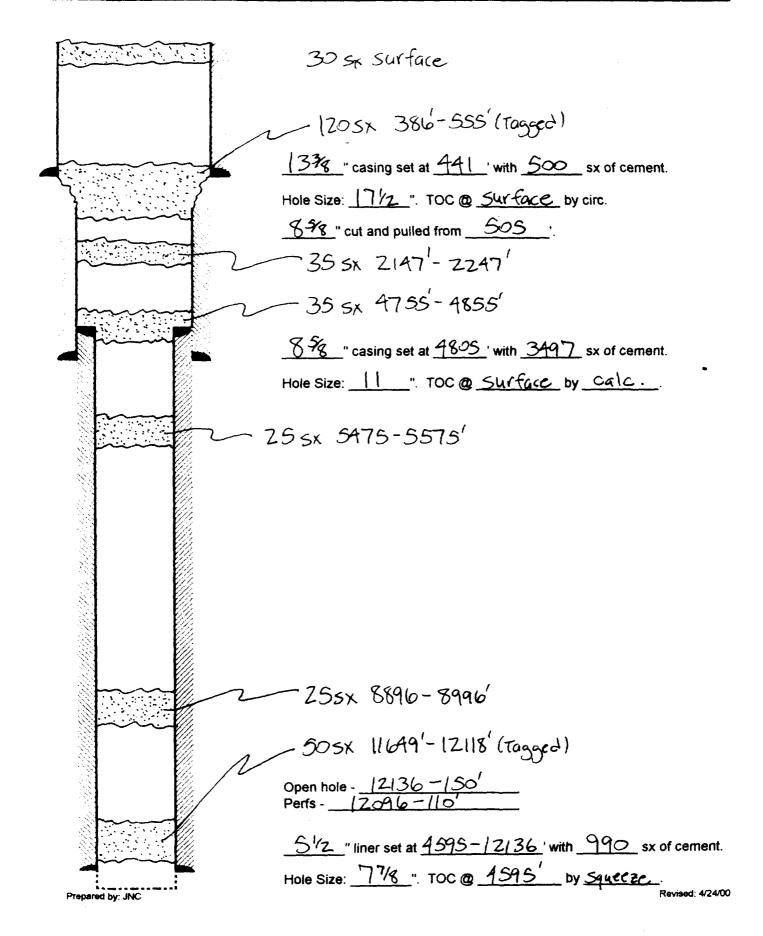

#### III. WELL DATA

- A. The following well data must be submitted for each injection well covered by this application. The data must be both in tabular and schematic form and shall include:
  - (1) Lease name; Well No.; Location by Section, Township and Range; and footage location within the section.
  - (2) Each casing string used with its size, setting depth, sacks of cement used, hole size, top of cement, and how such top was determined.
  - (3) A description of the tubing to be used including its size, lining material, and setting depth.
  - (4) The name, model, and setting depth of the packer used or a description of any other seal system or assembly used.

- B. The following must be submitted for each injection well covered by this application. All items must be addressed for the initial well. Responses for additional wells need be shown only when different. Information shown on schematics need not be repeated.
  - (1) The name of the injection formation and, if applicable, the field or pool name.
  - (2) The injection interval and whether it is perforated or open-hole.
  - (3) State if the well was drilled for injection or, if not, the original purpose of the well.
  - (4) Give the depths of any other perforated intervals and detail on the sacks of cement or bridge plugs used to seal off such perforations.
  - (5) Give the depth to and the name of the next higher and next lower oil or gas zone in the area of the well, if any.

OPERATOR: Saga Petroleum LLC

| WELL NAME & NUMBER: U.D. Sawyer #4 |                |                                           |                                  |                                         |
|------------------------------------|----------------|-------------------------------------------|----------------------------------|-----------------------------------------|
| WELL LOCATION: 660' FNL & 660' FEL | A              | 27                                        | S6                               | 36E                                     |
| FOOTAGE LOCATION                   | UNIT LETTER    | SECTION                                   | TOWNSHIP                         | RANGE                                   |
| WELLBORE SCHEMATIC                 |                | WELL CO                                   | WELL CONSTRUCTION DATA           |                                         |
|                                    |                | Sultace                                   | Swiave Cashing                   |                                         |
|                                    | Hole Size:     | 17 1/4"                                   | Casing Size: 13 3/8" @ 259'      | ".@ 259'                                |
|                                    | Cemented with: | 300 sx.                                   | . or                             | ft.                                     |
|                                    | Top of Cement: | surface                                   | Method Determined: circulation   | circulation                             |
|                                    |                | Intermedia                                | Intermediate Casing              |                                         |
|                                    | Hole Size:     | 12 1/4"                                   | Casing Size: 9 5/8               | 9 5/8" @ 4668'                          |
|                                    | Cemented with: | 2400 sx.                                  | . or                             | ft³                                     |
|                                    | Top of Cement: | surface                                   | Method Determined: circulation   | circulation                             |
|                                    |                | Productic                                 | Production Casing                |                                         |
|                                    | Hole Size:     | 7 7/8"                                    | Casing Size: 5 ½" @ 4544'-12188' | 4544'-12188'                            |
|                                    | Cemented with: | 1175 sx.                                  | or                               | ft <sup>3</sup>                         |
|                                    | Top of Cement: | 6020°                                     | Method Determined: temp. survey  | temp. survey                            |
| 31/3/3/3/<br>                      | Total Depth:   | 12132,                                    |                                  |                                         |
|                                    |                | Injection                                 | Injection Interval               |                                         |
|                                    | Perfs          | 12085 fee                                 | feet to 12100'                   | *************************************** |
|                                    |                | (Perforated or Open Hole; indicate which) | Hole; indicate which)            |                                         |

# INJECTION WELL DATA SHEET

| 5.<br>  jij. gj.  5                                                                                                                                            | 4. Hz<br>int<br>De                                                                                                                                                                                                                                                    | 3. No                                  | 2. Ne                                                                                                                                                                                                                                                                                                                                                                                                                                                                                                                                                                                                                                                                                                                                                                                                                                                                                                                                                                                                                                                                                                                                                                                                                                                                                                                                                                                                                                                                                                                                                                                                                                                                                                                                                                                                                                                                                                                                                                                                                                                                                                                          | l. Is                                                                                                               | Other 1                                           | Packer                | Type o          | Tubing Size:     |
|----------------------------------------------------------------------------------------------------------------------------------------------------------------|-----------------------------------------------------------------------------------------------------------------------------------------------------------------------------------------------------------------------------------------------------------------------|----------------------------------------|--------------------------------------------------------------------------------------------------------------------------------------------------------------------------------------------------------------------------------------------------------------------------------------------------------------------------------------------------------------------------------------------------------------------------------------------------------------------------------------------------------------------------------------------------------------------------------------------------------------------------------------------------------------------------------------------------------------------------------------------------------------------------------------------------------------------------------------------------------------------------------------------------------------------------------------------------------------------------------------------------------------------------------------------------------------------------------------------------------------------------------------------------------------------------------------------------------------------------------------------------------------------------------------------------------------------------------------------------------------------------------------------------------------------------------------------------------------------------------------------------------------------------------------------------------------------------------------------------------------------------------------------------------------------------------------------------------------------------------------------------------------------------------------------------------------------------------------------------------------------------------------------------------------------------------------------------------------------------------------------------------------------------------------------------------------------------------------------------------------------------------|---------------------------------------------------------------------------------------------------------------------|---------------------------------------------------|-----------------------|-----------------|------------------|
| ve the nan                                                                                                                                                     | as the well<br>tervals and                                                                                                                                                                                                                                            | ıme of Fie                             | ume of the                                                                                                                                                                                                                                                                                                                                                                                                                                                                                                                                                                                                                                                                                                                                                                                                                                                                                                                                                                                                                                                                                                                                                                                                                                                                                                                                                                                                                                                                                                                                                                                                                                                                                                                                                                                                                                                                                                                                                                                                                                                                                                                     | this a new                                                                                                          | Type of Tu                                        | Packer Setting Depth: | Type of Packer: | Size:            |
| Give the name and depths of any oil or gas zones underlying or overlying the proposed injection zone in this area:  San Andres 4800-4850', no zones underlying | Has the well ever been perforated in any other zone(s)? List all such perforated intervals and give plugging detail, i.e. sacks of cement or plug(s) used. Penn 11400-450',  Devonian 12085-95', Devonian 12085-100 squeezed w/ 435 sx. 12188-132' squeezed w/ 290 sx | Name of Field or Pool (if applicable): | Name of the Injection Formation:                                                                                                                                                                                                                                                                                                                                                                                                                                                                                                                                                                                                                                                                                                                                                                                                                                                                                                                                                                                                                                                                                                                                                                                                                                                                                                                                                                                                                                                                                                                                                                                                                                                                                                                                                                                                                                                                                                                                                                                                                                                                                               | Additional Data Is this a new well drilled for injection?  If no, for what purpose was the well originally drilled? | Other Type of Tubing/Casing Seal (if applicable): | epth:                 | Baker Lok-Set   | 2 3/8" EUE       |
| s of any oil c                                                                                                                                                 | rrforated in a<br>1g detail, i.e.<br>vonian 1208.                                                                                                                                                                                                                     | applicable):                           | rmation:                                                                                                                                                                                                                                                                                                                                                                                                                                                                                                                                                                                                                                                                                                                                                                                                                                                                                                                                                                                                                                                                                                                                                                                                                                                                                                                                                                                                                                                                                                                                                                                                                                                                                                                                                                                                                                                                                                                                                                                                                                                                                                                       | for injection as the well c                                                                                         | Seal (if appl                                     | 12035'                | Set             | H                |
| ny oil or gas zones underlying or overlying the San Andres 4800-4850', no zones underlying                                                                     | any other zo<br>. sacks of ce<br>5-100 squee                                                                                                                                                                                                                          |                                        | Devonian                                                                                                                                                                                                                                                                                                                                                                                                                                                                                                                                                                                                                                                                                                                                                                                                                                                                                                                                                                                                                                                                                                                                                                                                                                                                                                                                                                                                                                                                                                                                                                                                                                                                                                                                                                                                                                                                                                                                                                                                                                                                                                                       | Additional Data                                                                                                     | licable):                                         |                       |                 |                  |
| underlying<br>4850', no zo                                                                                                                                     | ne(s)? List<br>ement or plu<br>ezed w/ 435                                                                                                                                                                                                                            | Crossroads Siluro Devonian             | a                                                                                                                                                                                                                                                                                                                                                                                                                                                                                                                                                                                                                                                                                                                                                                                                                                                                                                                                                                                                                                                                                                                                                                                                                                                                                                                                                                                                                                                                                                                                                                                                                                                                                                                                                                                                                                                                                                                                                                                                                                                                                                                              |                                                                                                                     |                                                   |                       |                 | Lining Material: |
| or overlyin                                                                                                                                                    | all such per<br>g(s) used<br>sx. 12188-1                                                                                                                                                                                                                              | Devonian                               |                                                                                                                                                                                                                                                                                                                                                                                                                                                                                                                                                                                                                                                                                                                                                                                                                                                                                                                                                                                                                                                                                                                                                                                                                                                                                                                                                                                                                                                                                                                                                                                                                                                                                                                                                                                                                                                                                                                                                                                                                                                                                                                                | Yes X                                                                                                               |                                                   |                       |                 | rial:            |
| g the propor                                                                                                                                                   | forated Penn 11400                                                                                                                                                                                                                                                    |                                        |                                                                                                                                                                                                                                                                                                                                                                                                                                                                                                                                                                                                                                                                                                                                                                                                                                                                                                                                                                                                                                                                                                                                                                                                                                                                                                                                                                                                                                                                                                                                                                                                                                                                                                                                                                                                                                                                                                                                                                                                                                                                                                                                | n No                                                                                                                |                                                   |                       |                 | Plastic          |
| ied                                                                                                                                                            | 450°,                                                                                                                                                                                                                                                                 |                                        | Andrea de la companya |                                                                                                                     |                                                   |                       |                 |                  |
|                                                                                                                                                                | ×                                                                                                                                                                                                                                                                     |                                        |                                                                                                                                                                                                                                                                                                                                                                                                                                                                                                                                                                                                                                                                                                                                                                                                                                                                                                                                                                                                                                                                                                                                                                                                                                                                                                                                                                                                                                                                                                                                                                                                                                                                                                                                                                                                                                                                                                                                                                                                                                                                                                                                |                                                                                                                     | İ                                                 |                       |                 |                  |