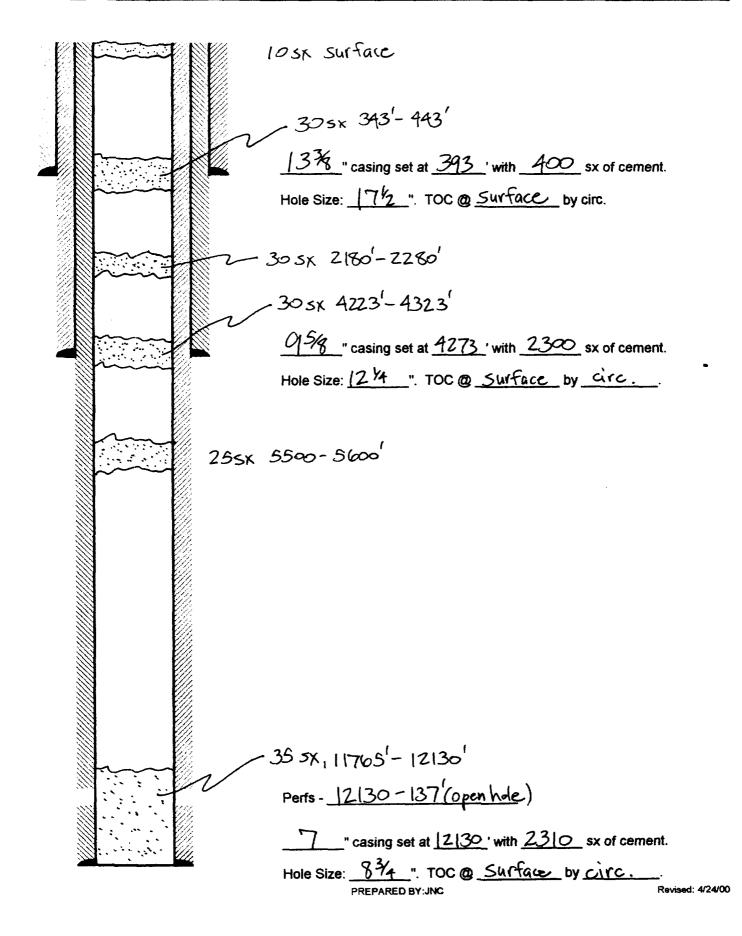

#### III. WELL DATA

- A. The following well data must be submitted for each injection well covered by this application. The data must be both in tabular and schematic form and shall include:
  - (1) Lease name; Well No.; Location by Section, Township and Range; and footage location within the section.
  - (2) Each casing string used with its size, setting depth, sacks of cement used, hole size, top of cement, and how such top was determined.
  - (3) A description of the tubing to be used including its size, lining material, and setting depth.
  - (4) The name, model, and setting depth of the packer used or a description of any other seal system or assembly used.

- B. The following must be submitted for each injection well covered by this application. All items must be addressed for the initial well. Responses for additional wells need be shown only when different. Information shown on schematics need not be repeated.
  - (1) The name of the injection formation and, if applicable, the field or pool name.
  - (2) The injection interval and whether it is perforated or open-hole.
  - (3) State if the well was drilled for injection or, if not, the original purpose of the well.
  - (4) Give the depths of any other perforated intervals and detail on the sacks of cement or bridge plugs used to seal off such perforations.
  - (5) Give the depth to and the name of the next higher and next lower oil or gas zone in the area of the well, if any.