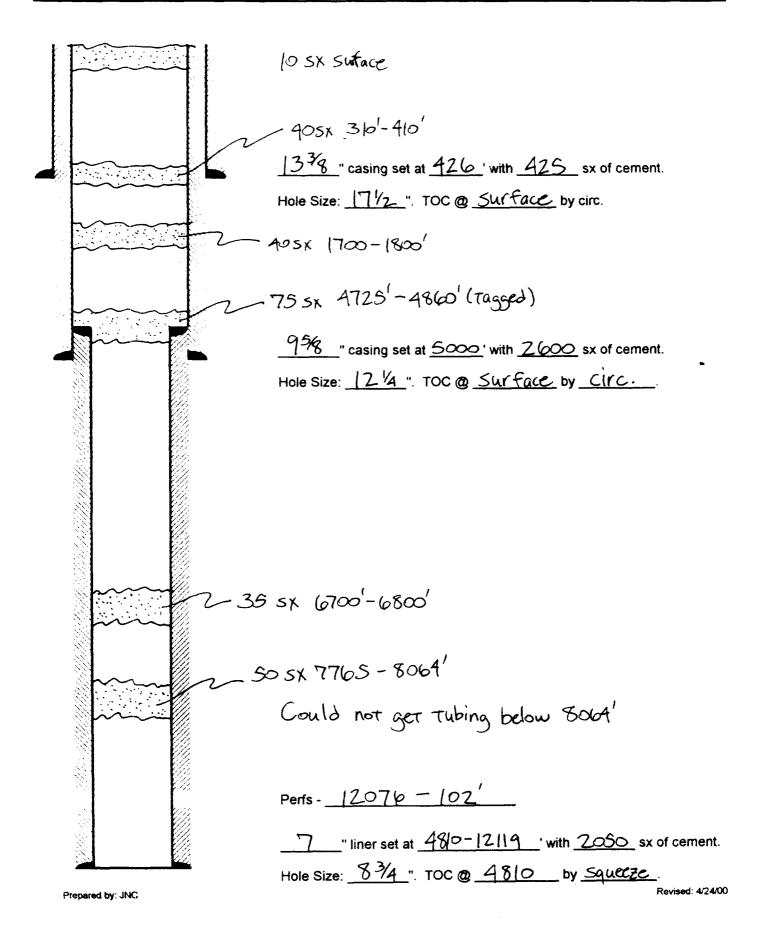

#### III. WELL DATA

- A. The following well data must be submitted for each injection well covered by this application. The data must be both in tabular and schematic form and shall include:
  - (1) Lease name; Well No.; Location by Section, Township and Range; and footage location within the section.
  - (2) Each casing string used with its size, setting depth, sacks of cement used, hole size, top of cement, and how such top was determined.
  - (3) A description of the tubing to be used including its size, lining material, and setting depth.
  - (4) The name, model, and setting depth of the packer used or a description of any other seal system or assembly used.

- B. The following must be submitted for each injection well covered by this application. All items must be addressed for the initial well. Responses for additional wells need be shown only when different. Information shown on schematics need not be repeated.
  - (1) The name of the injection formation and, if applicable, the field or pool name.
  - (2) The injection interval and whether it is perforated or open-hole.
  - (3) State if the well was drilled for injection or, if not, the original purpose of the well.
  - (4) Give the depths of any other perforated intervals and detail on the sacks of cement or bridge plugs used to seal off such perforations.
  - (5) Give the depth to and the name of the next higher and next lower oil or gas zone in the area of the well, if any.