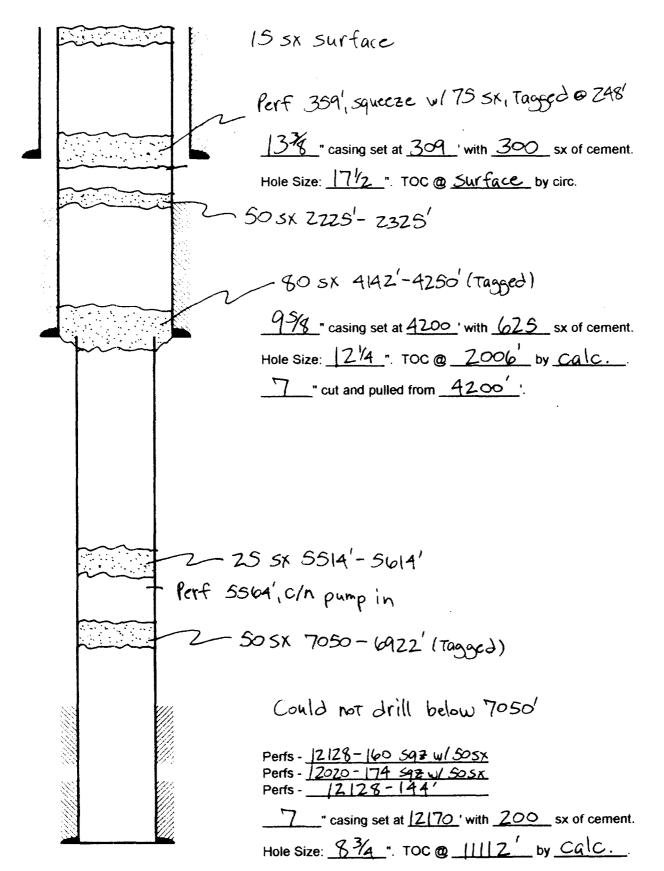

#### III. WELL DATA

- A. The following well data must be submitted for each injection well covered by this application. The data must be both in tabular and schematic form and shall include:
  - (1) Lease name; Well No.; Location by Section, Township and Range; and footage location within the section.
  - (2) Each casing string used with its size, setting depth, sacks of cement used, hole size, top of cement, and how such top was determined.
  - (3) A description of the tubing to be used including its size, lining material, and setting depth.
  - (4) The name, model, and setting depth of the packer used or a description of any other seal system or assembly used.

- B. The following must be submitted for each injection well covered by this application. All items must be addressed for the initial well. Responses for additional wells need be shown only when different. Information shown on schematics need not be repeated.
  - (1) The name of the injection formation and, if applicable, the field or pool name.
  - (2) The injection interval and whether it is perforated or open-hole.
  - (3) State if the well was drilled for injection or, if not, the original purpose of the well.
  - (4) Give the depths of any other perforated intervals and detail on the sacks of cement or bridge plugs used to seal off such perforations.
  - (5) Give the depth to and the name of the next higher and next lower oil or gas zone in the area of the well, if any.