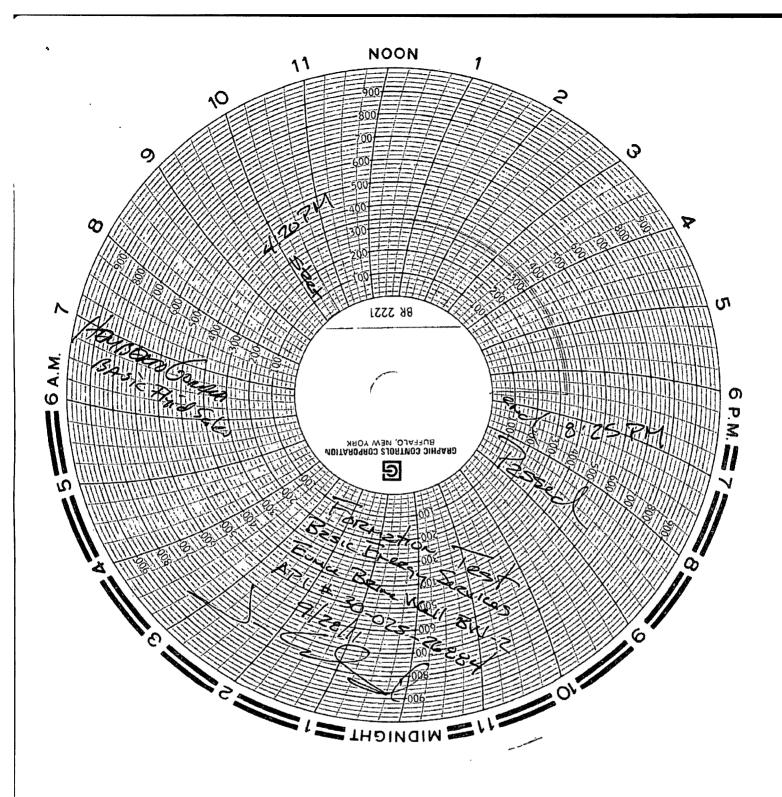

5/1/12 MIR RU ND well head, NUBOP POH with tbg. Found that 46 ft of tbg. was pinched off. Flushed with 130 fresh down annulus Tally stands in derrick Inspected rest of string looked good. SDFN

5/2/12 RIH with Crowned 2 7/8" collar on btm. TIH w/ all tallied tubing plus 1 joint, (2-10', 1-8' 2 7/8 subs) new set depth of tbg. @ 1,492.49' NDBOP flange well up rig down. Started mining Brine tested at 9.3 lbs / gal. first 80 bbl return, pressure up well at operating pressure 180 psi tested Brine at 250 bbls return tested at 10.3 lbs / gal left well mining brine.

5/3/12 produced 2160 bbls 10.2 lbs / gal in 18 hour run time.

|                                                                             |                                                                           | cepted for Record Only                   |
|-----------------------------------------------------------------------------|---------------------------------------------------------------------------|------------------------------------------|
| Spud Date:                                                                  | Rig Release Date:                                                         | Cepted for Record Only<br>ZG 5-10-201    |
| I hereby certify that the information above is true<br>SIGNATURE            | and complete to the best of my knowle<br>TITLE <u>SENM Fluid Sales</u> MC | -<br>-                                   |
| Type or print name <u>DAVID ALVARADO</u> E-mai<br><u>For State Use Only</u> | l address: <u>david.alvarado @basicenerg</u>                              | yservices.com PHONE: <u>575.746 2072</u> |
| APPROVED BY:<br>Conditions of Approval (if any):                            | TITLE                                                                     | DATE                                     |