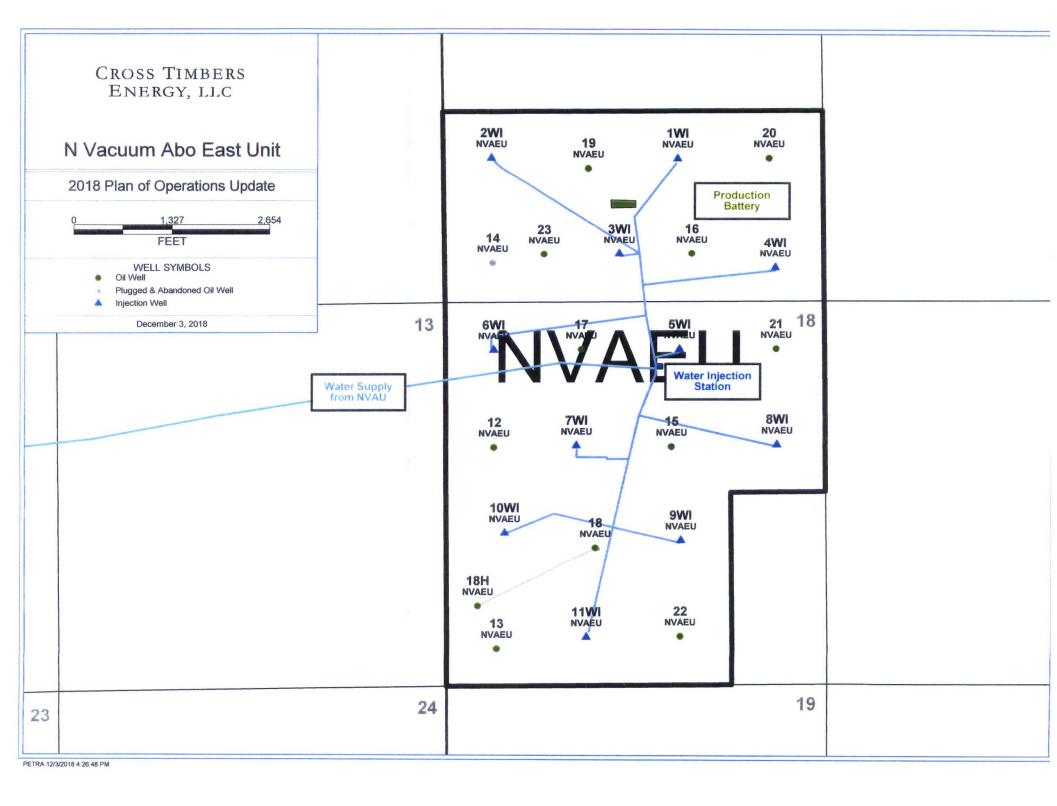

The following is a comprehensive listing of North Vacuum Abo East Unit wells and their current production status.

| API No.      | Well Name  | Completion Type | Completion Status |
|--------------|------------|-----------------|-------------------|
| 30-025-24600 | NVAEU 1WI  | Injector        | Active            |
| 30-025-23996 | NVAEU 2WI  | Injector        | Active            |
| 30-025-24111 | NVAEU 3WI  | Injector        | Active            |
| 30-025-24122 | NVAEU 4WI  | Injector        | Active            |
| 30-025-24027 | NVAEU 5WI  | Injector        | Active            |
| 30-025-23873 | NVAEU 6WI  | Injector        | Active            |
| 30-025-24145 | NVAEU 7WI  | Injector        | Active            |
| 30-025-24125 | NVAEU 8WI  | Injector        | Active            |
| 30-025-24262 | NVAEU 9WI  | Injector        | Active            |
| 30-025-24519 | NVAEU 10WI | Injector        | Active            |
| 30-025-23918 | NVAEU 11WI | Injector        | Active            |
| 30-025-29383 | NVAEU 12   | Producer        | Active - Rod Pump |
| 30-025-29384 | NVAEU 13   | Producer        | Shut In           |
| 30-025-29385 | NVAEU 14   |                 | Plugged           |
| 30-025-29386 | NVAEU 15   | Producer        | Active - Rod Pump |
| 30-025-29387 | NVAEU 16   | Producer        | Active - Rod Pump |
| 30-025-29388 | NVAEU 17   | Producer        | Active - Rod Pump |

| API No.        | Well Name | Completion Type | <b>Completion Status</b> |
|----------------|-----------|-----------------|--------------------------|
| 30-025-2938901 | NVAEU 18H | Producer        | Active - Rod Pump        |
| 30-025-29390   | NVAEU 19  | Producer        | Active - Rod Pump        |
| 30-025-29391   | NVAEU 20  | Producer        | Active - Rod Pump        |
| 30-025-29392   | NVAEU 21  | Producer        | Active - Rod Pump        |
| 30-025-29393   | NVAEU 22  | Producer        | Active - Rod Pump        |
| 30-025-30207   | NVAEU 23  | Producer        | Active - Rod Pump        |