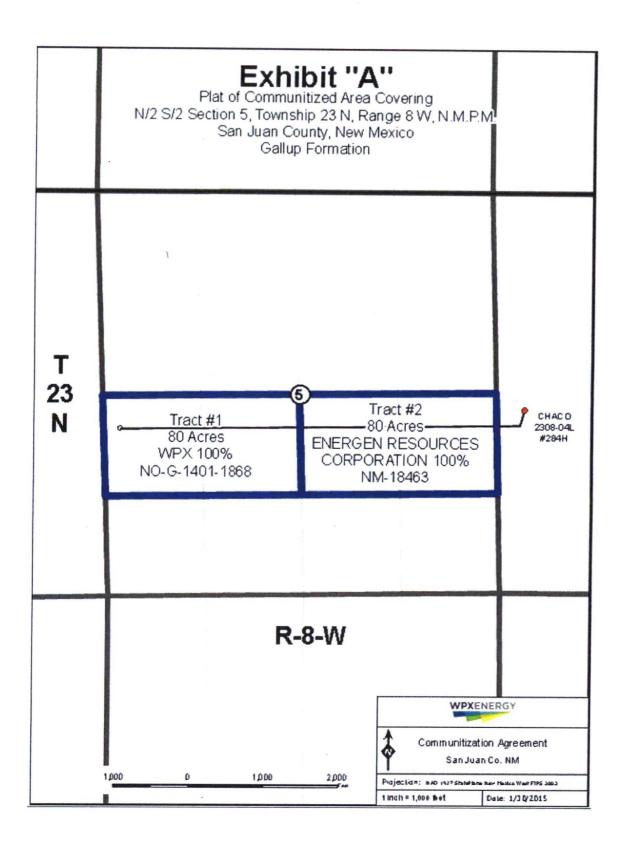

#### Communitized Area.

Township 23 North, Range 8 West, N.M.P.M. Section 5: N/2 S/2
San Juan County, New Mexico

The lands covered by this agreement (hereinafter referred to as "communitized area") are described as follows:

Containing <u>160.00</u> acres, and this agreement will include only the <u>Mancos</u> Formation underlying said lands and the <u>(oil and associated gas, gas and associated liquids, coalbed gas)</u>, hereinafter, referred to as "communitized substances", producible from such formation. All pre-existing and future vertical wells within the Communitized Agreement boundary drilled and completed in the Mancos formation are excluded from this Agreement

#### 2. Acreage and Ownership.

Attached is a plat designated as Exhibit "A" showing the communitized area. Attached is Exhibit "B" showing the acreage, percentage and ownership of oil and gas lease interests in all lands within the communitized area, and the authorization, if any, for communitizing or pooling any patented or fee lands within the communitized area.

#### Tract No. 1

Lease Serial No.:

NOG 1401-1868

Lease Date:

January 17, 2014

Lease Term:

5 years

Lessor:

Heirs of ES-SUN

Lessee:

WPX Energy Production, LLC

Description of lands committed:

Township 23 North, Range 8 West, N.M.P.M.

Section 5: N/2 SW/4

Number of Acres:

80.00

#### Tract No. 2

Lease Serial No.:

USA NM-18463

Lease Date:

June 1, 1973

Lease Term:

10 years

Lessor:

United States of America

Lessee:

Harris D. Butler, Jr.

Description of lands committed:

Township 23 North, Range 8 West, N.M.P.M.

Section 5: N/2 SE/4

Number of Acres:

80.00