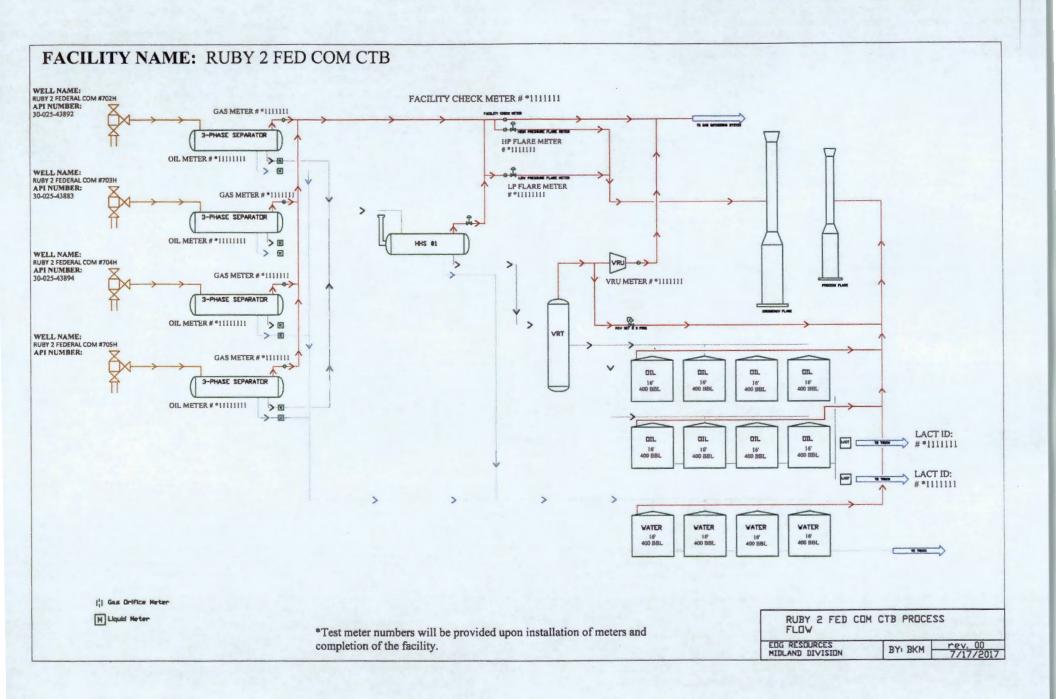

#### **Process and Flow Descriptions:**

The production from each well will flow into a dedicated 3-phase separator. The production stream will be separated into 3 independent streams (gas, oil, and water) by the separator and each stream will be measured individually after it exits the separator. The gas will be measured using a senior orifice meter and used to allocate total volume measured at the facility check meter, high pressure flare meter, and low pressure flare meter.

RUBY 2 FEDERAL COM #702H gas allocation meter is an Emerson orifice meter

RUBY 2 FEDERAL COM #703H gas allocation meter is an Emerson orifice meter

RUBY 2 FEDERAL COM #704H gas allocation meter is an Emerson orifice meter

RUBY 2 FEDERAL COM #705H gas allocation meter is an Emerson orifice meter

The oil from the separators will be measured using a Coriolis meter.

RUBY 2 FEDERAL COM #702H oil allocation meter is a FMC Coriolis meter

RUBY 2 FEDERAL COM #703H oil allocation meter is a FMC Coriolis meter

RUBY 2 FEDERAL COM #704H oil allocation meter is a FMC Coriolis meter

RUBY 2 FEDERAL COM #705H oil allocation meter is a FMC Coriolis meter

The water will be measured using a vortex meter. The water from each separator is combined in a common header and flows into (4) 500 barrel coated steel tanks. Guided wave radar is used to measure water volumes in these tanks. The oil from each separator will be combined into a common header and flow into a heated horizontal separator (HHS) to aid separation of water entrained in the oil. Water from the heated separator flows into the common water header connected to the (4) 500 barrel water tanks. The water is then pumped and/or trucked to a salt water disposal well. The oil from the heated separator flows through a vapor recovery tower (VRT) where gas is allowed to breakout at a lower pressure, and then the oil flows into (8) 500 barrel coated steel tanks. Guided wave radar is used to measure water and oil volumes in these tanks. Oil is pumped out of the tanks through a Coriolis meter into a truck or a pipeline. Every tank utilizes a guided wave radar to determine the volume of product in each. After the gas from each separator is measured it is combined into a common header. The gas from the heated separator also flows into this header. The gas flows through the header to a custody transfer Emerson orifice meter that serves as our lease production meter. If the pipeline is experiencing problems and cannot take any gas, the gas will flow through the high pressure and low pressure flare meters to the flare. The overhead gas from the vapor recovery tower is compressed by a vapor recovery compressor and then measured by a custody transfer Emerson orifice meter. The gas from the vapor recovery system combines with the gas from the lease production meter and flows into our gas gathering pipeline system.

\*Meter numbers will be provided upon installation of meters and completion of the facility.

EOG Resources, Inc. 5509 Champions Drive Midland, Texas 79706 (432) 686-3600

Date:

July 17, 2017

To:

State of New Mexico Oil Conservation Division