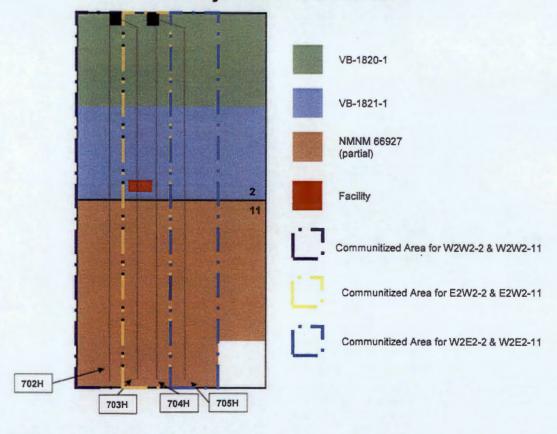

#### GENERAL INFORMATION:

- Federal Lease NMNM 66927 covers 2,480 acres, being all of sections 4 & 9, the W2NE, SENE, W2, SE section 3 and the N2, SW, NESE, W2SE section 11, in Township 26 South, Range 34 East, Lea County, New Mexico.
- State lease VB-1820-1 covers 320 acres, being the N2 of section 2 in Township 26 South, Range 34 East, Lea County, New Mexico.
- State lease VB-1821-1 covers 320 acres, being the S2 of section 2 in Township 26 South, Range 34 East, Lea County, New Mexico.
- The W2NW-2 of VB-1820-1, W2SW-2 of VB-1821-1, and the W2W2-11 of NM 66927 will be communitized for the Wolfcamp formation. A State/Fed form of communitization will be submitted to both the New Mexico State Land Office and Bureau of Land Management for approval.
- The E2NW-2 of VB-1820-1, E2SW-2 of VB-1821-1, and the E2W2-11 of NM 66927 will be communitized for the Wolfcamp formation. A State/Fed form of communitization will be submitted to both the New Mexico State Land Office and Bureau of Land Management for approval.
- The W2NE-2 of VB-1820-1, W2SE-2 of VB-1821-1, and the W2E2-11 of NM 66927 will be communitized for the Wolfcamp formation. A State/Fed form of communitization will be submitted to both the New Mexico State Land Office and Bureau of Land Management for approval.
- The central tank battery to service the subject wells is located in the SESW of section 2-26S-34E.
- Ownership of all of the subject wells is identical (see landman statement attached).
- An application to commingle production from the subject wells is being submitted to the NMSLO, BLM and the NMOCD.
- Enclosed herewith is (1) a map that displays the leases, the location of the subject wells, and the proposed CTB, (2) a process flow diagram, and (3) the C-102 plat for each of the wells.

I certify that this information is true and correct to the best of my knowledge.

EOG Resources, Inc.

Rv

Paul Boland Sr. Landman

Ruby 2 Fed Com #702H, #703H, #704H, & #705H Sections 2&11-26S-34E, Lea County, NM Well Layout and CTB location