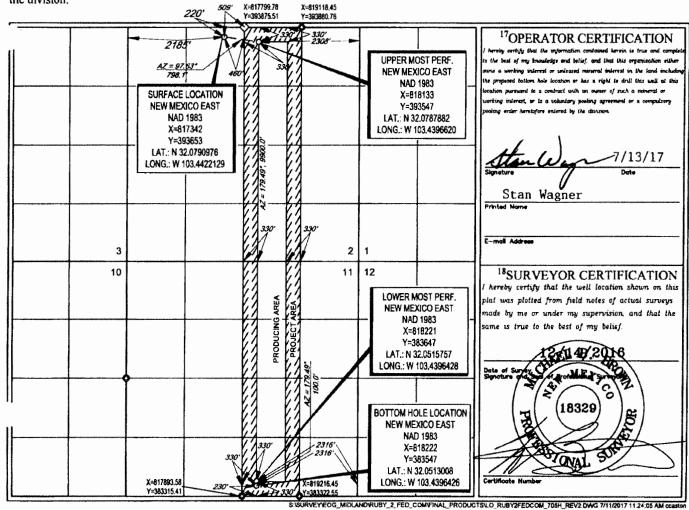

## WELL LOCATION AND ACREAGE DEDICATION PLAT

| 'API Nambe                 | er | <sup>2</sup> Pool Code | Pool Name             |             |  |  |
|----------------------------|----|------------------------|-----------------------|-------------|--|--|
| 30-025-                    |    | 96658                  | Hardin Tank; Wolfcamp |             |  |  |
| <sup>4</sup> Property Code |    | 5P1                    | operty Name           | Well Number |  |  |
|                            |    | RUBY                   | E FED COM             | #704H       |  |  |
| 'OGRID No.                 |    | O <sub>I</sub>         | perator Name          | Elevation   |  |  |
| 7377                       |    | EOG RES                | OURCES, INC.          | 3294'       |  |  |

<sup>10</sup>Surface Location

| UL or lot no. | Section | Township | Range | Lot Idu | Feet from the | North/South line | Feet from the | East/West line | County |
|---------------|---------|----------|-------|---------|---------------|------------------|---------------|----------------|--------|
| C             | 2       | 26-S     | 34-E  |         | 220'          | NORTH            | 2150'         | WEST           | LEA    |

| UL or lot no.                           | Section 11                                     | Township<br>26-S | Range<br>34-E                         | Lot Idn | Feet from the 230' | North/South line<br>SOUTH | Feet from the 2319' | Easi/West line WEST | County<br>LEA |
|-----------------------------------------|------------------------------------------------|------------------|---------------------------------------|---------|--------------------|---------------------------|---------------------|---------------------|---------------|
| <sup>12</sup> Dedicated Acres<br>320.00 | <sup>13</sup> Joint or lufill <sup>14</sup> Co |                  | onsolidation Code <sup>13</sup> Order |         | er No.             |                           |                     |                     |               |