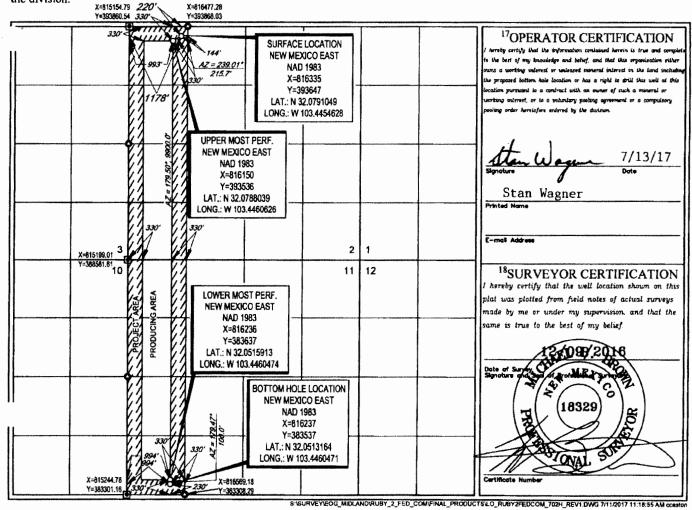

FORM C-102 Revised August 1, 2011 Submit one copy to appropriate District Office

AMENDED REPORT

WELL LOCATION AND ACREAGE DEDICATION PLAT

|                            | *************************************** | I TOTAL TO SERVICE TO THE BALL | TODD DO COLLEGE HOLDINGS PROPERTY DAY |  |  |  |  |  |  |  |  |
|----------------------------|-----------------------------------------|--------------------------------|---------------------------------------|--|--|--|--|--|--|--|--|
| <sup>1</sup> API Number    | <sup>2</sup> Paol Code                  | <sup>3</sup> Pool Name         |                                       |  |  |  |  |  |  |  |  |
| 30-025-                    | 96658                                   | Hardin Tank; Wolfcamp          |                                       |  |  |  |  |  |  |  |  |
| <sup>4</sup> Property Code |                                         | Well Number                    |                                       |  |  |  |  |  |  |  |  |
|                            | RUBY                                    | #702H                          |                                       |  |  |  |  |  |  |  |  |
| OGRID No.                  |                                         | Operator Name                  | Elevation                             |  |  |  |  |  |  |  |  |
| 7377                       | EOG RE                                  | 3304'                          |                                       |  |  |  |  |  |  |  |  |
|                            | 10_                                     |                                |                                       |  |  |  |  |  |  |  |  |

10 Surface Location

Feet from the North/South line Feet from the East/West line County
220' NORTH 1178' WEST LEA

| UL or lot so.                           | Section                  | Towaship               | Range          | Lot Ida              | Feet from the |       |      |      | 1   |
|-----------------------------------------|--------------------------|------------------------|----------------|----------------------|---------------|-------|------|------|-----|
| M                                       | 11                       | 26-S                   | 34-E           |                      | 230'          | SOUTH | 994' | WEST | LEA |
| <sup>12</sup> Dedicated Acres<br>320.00 | <sup>13</sup> Joint or l | ofill <sup>(4</sup> Co | nsolidation Co | de <sup>15</sup> Ord | er Na.        |       |      |      |     |