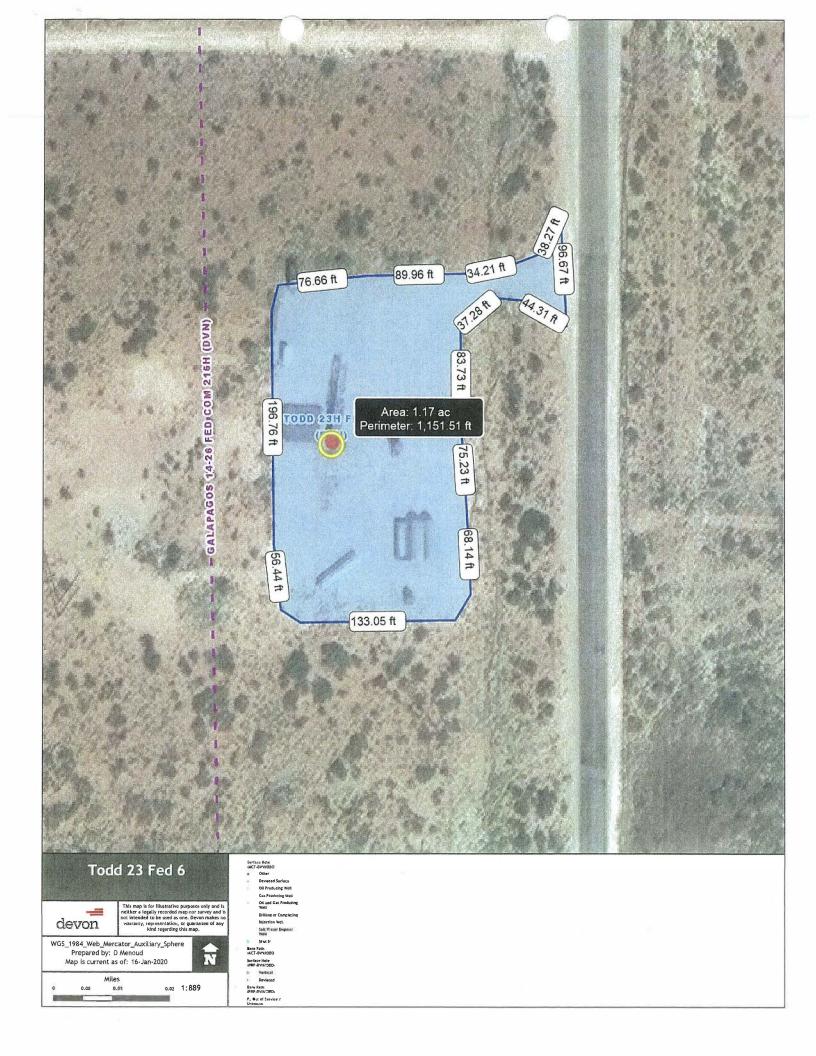

## UN. \_D STATES

FORM APPROVED OMB NO. 1004-0137

| DE<br>BI<br>SUNDRY<br>Do not use thi<br>abandoned we                                                                                                                                                                                                                                                                                                                                                                                                                                                                                                                                                                                                                                                                                                                                                                                                                                                                                                                                                                                                                                                 | Expires: January 31, 2018  5. Lease Serial No. NMNM0405444  6. If Indian, Allottee or Tribe Name                                             |  |                                                    |                        |                                           |  |  |  |
|------------------------------------------------------------------------------------------------------------------------------------------------------------------------------------------------------------------------------------------------------------------------------------------------------------------------------------------------------------------------------------------------------------------------------------------------------------------------------------------------------------------------------------------------------------------------------------------------------------------------------------------------------------------------------------------------------------------------------------------------------------------------------------------------------------------------------------------------------------------------------------------------------------------------------------------------------------------------------------------------------------------------------------------------------------------------------------------------------|----------------------------------------------------------------------------------------------------------------------------------------------|--|----------------------------------------------------|------------------------|-------------------------------------------|--|--|--|
| SUBMIT IN                                                                                                                                                                                                                                                                                                                                                                                                                                                                                                                                                                                                                                                                                                                                                                                                                                                                                                                                                                                                                                                                                            | 7. If Unit or CA/Agreement, Name and/or No.                                                                                                  |  |                                                    |                        |                                           |  |  |  |
| Type of Well     ☐ Gas Well ☐ Oth                                                                                                                                                                                                                                                                                                                                                                                                                                                                                                                                                                                                                                                                                                                                                                                                                                                                                                                                                                                                                                                                    | 8. Well Name and No.<br>TODD 23H FED 6                                                                                                       |  |                                                    |                        |                                           |  |  |  |
| Name of Operator     DEVON ENERGY PRODUCT                                                                                                                                                                                                                                                                                                                                                                                                                                                                                                                                                                                                                                                                                                                                                                                                                                                                                                                                                                                                                                                            | 9. API Well No.<br>30-015-28182-00-S1                                                                                                        |  |                                                    |                        |                                           |  |  |  |
| 3a. Address<br>333 WEST SHERIDAN AVEN<br>OKLAHOMA CITY, OK 73102                                                                                                                                                                                                                                                                                                                                                                                                                                                                                                                                                                                                                                                                                                                                                                                                                                                                                                                                                                                                                                     | 3b. Phone No. (include area code)<br>Ph: 575-746-5544                                                                                        |  | 10. Field and Pool or Exploratory Area INGLE WELLS |                        |                                           |  |  |  |
| 4. Location of Well (Footage, Sec., T. Sec 23 T23S R31E SENE 247                                                                                                                                                                                                                                                                                                                                                                                                                                                                                                                                                                                                                                                                                                                                                                                                                                                                                                                                                                                                                                     | 11. County or Parish, State EDDY COUNTY, NM                                                                                                  |  |                                                    |                        |                                           |  |  |  |
| 12. CHECK THE APPROPRIATE BOX(ES) TO INDICATE NATURE OF NOTICE, REPORT, OR OTHER DATA                                                                                                                                                                                                                                                                                                                                                                                                                                                                                                                                                                                                                                                                                                                                                                                                                                                                                                                                                                                                                |                                                                                                                                              |  |                                                    |                        |                                           |  |  |  |
| TYPE OF SUBMISSION                                                                                                                                                                                                                                                                                                                                                                                                                                                                                                                                                                                                                                                                                                                                                                                                                                                                                                                                                                                                                                                                                   | TYPE OF ACTION                                                                                                                               |  |                                                    |                        |                                           |  |  |  |
| <ul><li>□ Notice of Intent</li><li>☑ Subsequent Report</li><li>□ Final Abandonment Notice</li></ul>                                                                                                                                                                                                                                                                                                                                                                                                                                                                                                                                                                                                                                                                                                                                                                                                                                                                                                                                                                                                  | ☐ Alter Casing       ☐ Hydraulic Fracturing         ☐ Casing Repair       ☐ New Construction         ☐ Change Plans       ☐ Plug and Abandon |  | ☑ Recomp                                           | olete<br>arily Abandon | ☐ Water Shut-Off ☐ Well Integrity ☐ Other |  |  |  |
| 13. Describe Proposed or Completed Operation: Clearly state all pertinent details, including estimated starting date of any proposed work and approximate duration thereof. If the proposal is to deepen directionally or recomplete horizontally, give subsurface locations and measured and true vertical depths of all pertinent markers and zones. Attach the Bond under which the work will be performed or provide the Bond No. on file with BLM/BIA. Required subsequent reports must be filed within 30 days following completion of the involved operations. If the operation results in a multiple completion or recompletion in a new interval, a Form 3160-4 must be filed once testing has been completed. Final Abandonment Notices must be filed only after all requirements, including reclamation, have been completed and the operator has determined that the site is ready for final inspection.  THIS WELL WAS PLUGGED AND ABANDONED ON 11/11/2019.  A BELOW GROUND MARKER WAS SET AT 32.290325; -103.741401.  THIS LOCATION HAS BEEN RECLAIMED AND READY FOR FIRST INSPECTION. |                                                                                                                                              |  |                                                    |                        |                                           |  |  |  |
|                                                                                                                                                                                                                                                                                                                                                                                                                                                                                                                                                                                                                                                                                                                                                                                                                                                                                                                                                                                                                                                                                                      |                                                                                                                                              |  |                                                    |                        |                                           |  |  |  |