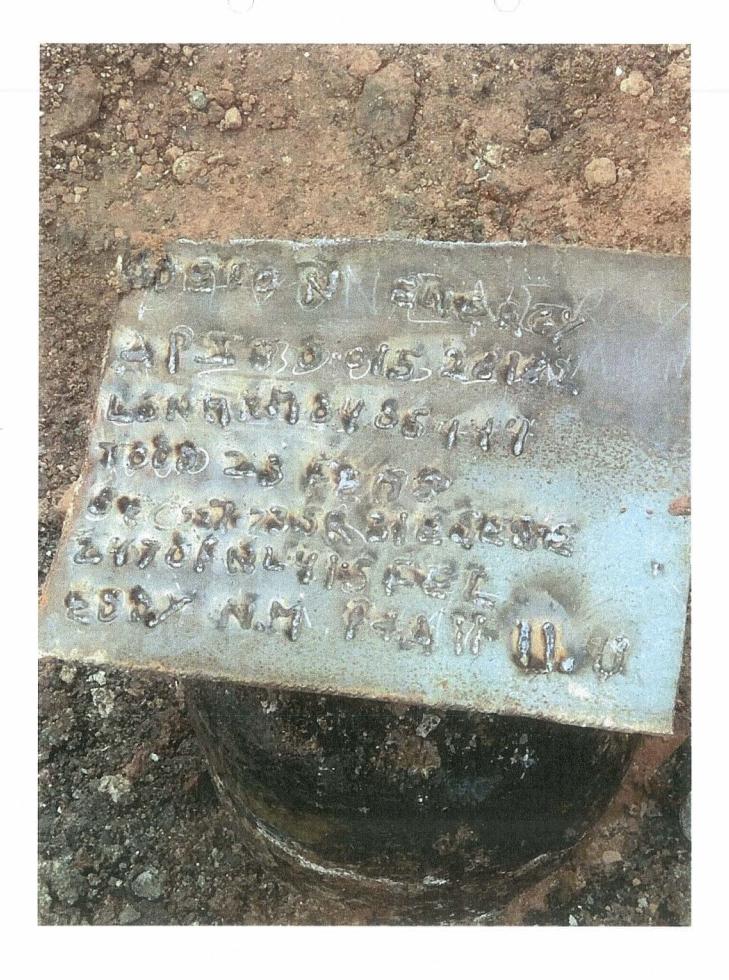

## UN. \_D STATES

FORM APPROVED OMB NO. 1004-0137

| DE<br>BI<br>SUNDRY<br>Do not use thi<br>abandoned we                                                                                                                                                                                                                                                                                                                                                                                                                                                                                                                                                                                                                                                                                                                                                                                                                                                                                                                                                                                                                                                 | Expires: January 31, 2018  5. Lease Serial No. NMNM0405444  6. If Indian, Allottee or Tribe Name                                             |  |                                                    |                        |                                           |  |  |  |
|------------------------------------------------------------------------------------------------------------------------------------------------------------------------------------------------------------------------------------------------------------------------------------------------------------------------------------------------------------------------------------------------------------------------------------------------------------------------------------------------------------------------------------------------------------------------------------------------------------------------------------------------------------------------------------------------------------------------------------------------------------------------------------------------------------------------------------------------------------------------------------------------------------------------------------------------------------------------------------------------------------------------------------------------------------------------------------------------------|----------------------------------------------------------------------------------------------------------------------------------------------|--|----------------------------------------------------|------------------------|-------------------------------------------|--|--|--|
| SUBMIT IN                                                                                                                                                                                                                                                                                                                                                                                                                                                                                                                                                                                                                                                                                                                                                                                                                                                                                                                                                                                                                                                                                            | 7. If Unit or CA/Agreement, Name and/or No.                                                                                                  |  |                                                    |                        |                                           |  |  |  |
| Type of Well     ☐ Gas Well ☐ Oth                                                                                                                                                                                                                                                                                                                                                                                                                                                                                                                                                                                                                                                                                                                                                                                                                                                                                                                                                                                                                                                                    | 8. Well Name and No.<br>TODD 23H FED 6                                                                                                       |  |                                                    |                        |                                           |  |  |  |
| Name of Operator     DEVON ENERGY PRODUCT                                                                                                                                                                                                                                                                                                                                                                                                                                                                                                                                                                                                                                                                                                                                                                                                                                                                                                                                                                                                                                                            | 9. API Well No.<br>30-015-28182-00-S1                                                                                                        |  |                                                    |                        |                                           |  |  |  |
| 3a. Address<br>333 WEST SHERIDAN AVEN<br>OKLAHOMA CITY, OK 73102                                                                                                                                                                                                                                                                                                                                                                                                                                                                                                                                                                                                                                                                                                                                                                                                                                                                                                                                                                                                                                     | 3b. Phone No. (include area code)<br>Ph: 575-746-5544                                                                                        |  | 10. Field and Pool or Exploratory Area INGLE WELLS |                        |                                           |  |  |  |
| 4. Location of Well (Footage, Sec., T. Sec 23 T23S R31E SENE 247                                                                                                                                                                                                                                                                                                                                                                                                                                                                                                                                                                                                                                                                                                                                                                                                                                                                                                                                                                                                                                     | 11. County or Parish, State EDDY COUNTY, NM                                                                                                  |  |                                                    |                        |                                           |  |  |  |
| 12. CHECK THE APPROPRIATE BOX(ES) TO INDICATE NATURE OF NOTICE, REPORT, OR OTHER DATA                                                                                                                                                                                                                                                                                                                                                                                                                                                                                                                                                                                                                                                                                                                                                                                                                                                                                                                                                                                                                |                                                                                                                                              |  |                                                    |                        |                                           |  |  |  |
| TYPE OF SUBMISSION                                                                                                                                                                                                                                                                                                                                                                                                                                                                                                                                                                                                                                                                                                                                                                                                                                                                                                                                                                                                                                                                                   | TYPE OF ACTION                                                                                                                               |  |                                                    |                        |                                           |  |  |  |
| <ul><li>□ Notice of Intent</li><li>☑ Subsequent Report</li><li>□ Final Abandonment Notice</li></ul>                                                                                                                                                                                                                                                                                                                                                                                                                                                                                                                                                                                                                                                                                                                                                                                                                                                                                                                                                                                                  | ☐ Alter Casing       ☐ Hydraulic Fracturing         ☐ Casing Repair       ☐ New Construction         ☐ Change Plans       ☐ Plug and Abandon |  | ☑ Recomp                                           | olete<br>arily Abandon | ☐ Water Shut-Off ☐ Well Integrity ☐ Other |  |  |  |
| 13. Describe Proposed or Completed Operation: Clearly state all pertinent details, including estimated starting date of any proposed work and approximate duration thereof. If the proposal is to deepen directionally or recomplete horizontally, give subsurface locations and measured and true vertical depths of all pertinent markers and zones. Attach the Bond under which the work will be performed or provide the Bond No. on file with BLM/BIA. Required subsequent reports must be filed within 30 days following completion of the involved operations. If the operation results in a multiple completion or recompletion in a new interval, a Form 3160-4 must be filed once testing has been completed. Final Abandonment Notices must be filed only after all requirements, including reclamation, have been completed and the operator has determined that the site is ready for final inspection.  THIS WELL WAS PLUGGED AND ABANDONED ON 11/11/2019.  A BELOW GROUND MARKER WAS SET AT 32.290325; -103.741401.  THIS LOCATION HAS BEEN RECLAIMED AND READY FOR FIRST INSPECTION. |                                                                                                                                              |  |                                                    |                        |                                           |  |  |  |
|                                                                                                                                                                                                                                                                                                                                                                                                                                                                                                                                                                                                                                                                                                                                                                                                                                                                                                                                                                                                                                                                                                      |                                                                                                                                              |  |                                                    |                        |                                           |  |  |  |