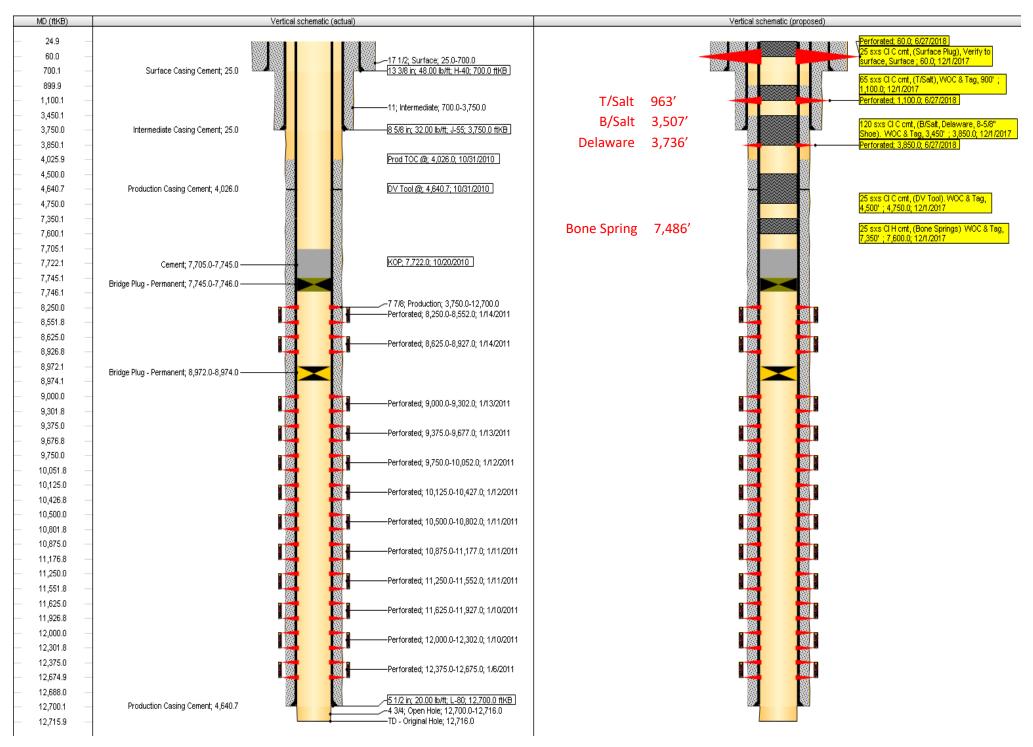

| taff MGR                                                                                                                                                                           | DATE 4/24/2020                                                                                                                                                                                                                             |  |

# PLU CVX JV PC 007H Current and Proposed WBD's



# CONDITIONS FOR PLUGGING AND ABANDONMENT

## OCD - Southern District

The following is a guide or checklist in preparation of a plugging program, this is not all inclusive and care must be exercised in establishing special plugging programs in unique and unusual cases, Notify NMOCD District Office II at (575)-748-1283 at least 24 hours before beginning work. After MIRU rig will remain on well until it is plugged to surface. OCD is to be notified before rig down. Company representative will be on location during plugging procedures.

- 1. A notice of intent to plug and abandon a wellbore is required to be approved before plugging operations are conducted. A cement evaluation tool is required in order to ensure isolation of producing formations, protection of water and correlative rights.