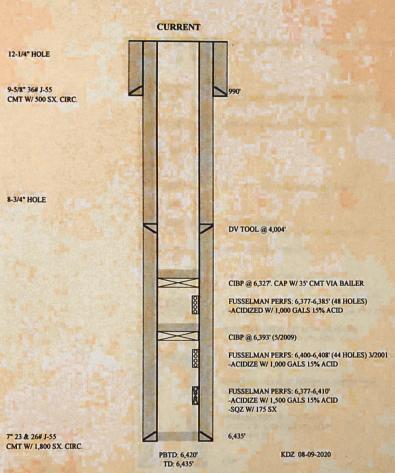

|                                                    |             | FUSSELMAN                | 6288 |



| LEASE/WELL:                      | PATHFINDER AFT STATE #12  | GR        | 3833        | FORMATION TOPS PER C-105 |              |
|----------------------------------|---------------------------|-----------|-------------|--------------------------|--------------|
| LOCATION                         | 2,300' FNL & 2,214' FEL   | SPUDDED   | 1/5/1991    | SAN ANDRES               | 1403         |
| G-SEC 21-T105-R27E               |                           | SPOUDED   | 1/3/1591    | GLORIETA<br>YESO         | 2579<br>2659 |
| CO/ST: CHAVES COUNTY, NEW MEXICO | CHAVES COLUMN ASSURA      | COMPLETED | 2/24/1991   | ABO                      | 4855         |
|                                  | CHAVES COUNTY, NEW MEXICO |           |             | WOLFCAMP                 | 5550         |