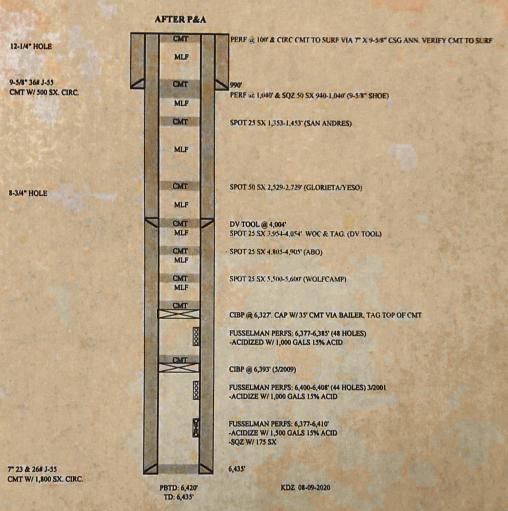

|                                  | CHAVES COUNTY, NEW MEXICO |           |             | WOLFCAMP                 | 5550         |
| FIELD: DIABLO; FUSSE             |                           | LAT       | 33.4321899  | CISCO                    | 6074         |
|                                  | DIABLO; FUSSELMAN         | LONG      | -104.197472 | PENN CLASTIC             | 6119         |
|                                  |                           |           |             | MISS LIME                | 6237         |
| API NO.                          | 30-005-62820              |           |             | SILURO-DEVON             | 6272         |
|                                  |                           |           |             | FUSSELMAN                | 6258         |



## CONDITIONS FOR PLUGGING AND ABANDONMENT

OCD - Southern District

The following is a guide or checklist in preparation of a plugging program, this is not all inclusive and care must be exercised in establishing special plugging programs in unique and unusual cases, Notify NMOCD District Office II at (575)-748-1283 at least 24 hours before beginning work. After MIRU rig will remain on well until it is plugged to surface. OCD is to be notified before rig down. Company representative will be on location during plugging procedures.

- 1. A notice of intent to plug and abandon a wellbore is required to be approved before plugging operations are conducted. A cement evaluation tool is required in order to ensure isolation of producing formations, protection of water and correlative rights. A