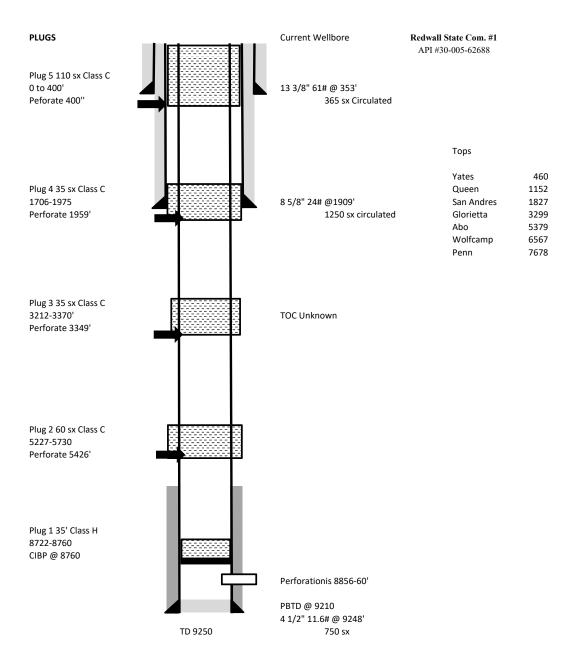

| Submit 1 Copy<br>Office                                                          | To Appropriate District                             |                            | e of New Me      |                    | EMNRD-OCD               |                                | Form C-1                          |                                               |
|----------------------------------------------------------------------------------|-----------------------------------------------------|----------------------------|------------------|--------------------|-------------------------|--------------------------------|-----------------------------------|-----------------------------------------------|
| <u>District I</u> – (575                                                         |                                                     | Energy, Mine               | erals and Natur  | ral Resources      | WELL A                  | 2020<br>ADL NO                 | Revised July 18, 20               | 013                                           |
| 1625 N. French<br>District II – (57                                              | Dr., Hobbs, NM 88240<br>75) 748-1283                | OH COM                     |                  | DIMIGION           |                         | 05-62688                       |                                   |                                               |
| 811 S. First St., Artesia, NM 88210 OIL CONS                                     |                                                     |                            | ERVATION         |                    |                         | 5. Indicate Type of Lease      |                                   |                                               |
| 1000 Rio Brazos Rd Aztec NM 87/10                                                |                                                     |                            | outh St. Fran    |                    |                         | STATE X FEE                    |                                   |                                               |
| <u>District IV</u> – (505) 476-3460 San<br>1220 S. St. Francis Dr., Santa Fe, NM |                                                     |                            | ta Fe, NM 87     | 505                |                         | 6. State Oil & Gas Lease No.   |                                   |                                               |
| 87505                                                                            |                                                     |                            |                  |                    | VB-0                    |                                |                                   |                                               |
| (DO NOT LISE                                                                     | SUNDRY NOTI<br>THIS FORM FOR PROPOSE                | CES AND REPORT             |                  |                    |                         |                                | Agreement Name                    | е                                             |
| `                                                                                |                                                     | ' (FORM C-101) FOR SUCH    |                  | Redw               | Redwall State Com.      |                                |                                   |                                               |
| PROPOSALS.)  1. Type of V                                                        | )<br>Well: Oil Well 🔲                               | r                          |                  | 8. Well            | 8. Well Number 1        |                                |                                   |                                               |
| 2. Name of Operator Primero Operating, Inc.                                      |                                                     |                            |                  |                    |                         | 9. OGRID Number<br>018100      |                                   |                                               |
| 3. Address of Operator                                                           |                                                     |                            |                  |                    |                         | 10. Pool name or Wildcat       |                                   |                                               |
|                                                                                  | PO Box                                              | 1) ( 00000                 |                  |                    | Valley Penn             | alley Penn                     |                                   |                                               |
| 4. Well Loc                                                                      | r                                                   | 1650 feet from             | . N              |                    | 000                     | 0 . 0 . 1                      | <b>1</b> 47                       |                                               |
|                                                                                  | it Letter                                           | reet from                  | the N            | line and 28E       |                         | _feet from the                 |                                   | ie                                            |
| Sec                                                                              | tion 21                                             | Townshi 11. Elevation (Sho | 1                | -6-                | NMPM etc.)              | Cou                            | nty Chaves                        |                                               |
|                                                                                  |                                                     | 3575 KB                    | w whether DK,    | KKD, $KI$ , $GK$ , | eic.)                   |                                |                                   |                                               |
|                                                                                  |                                                     |                            |                  |                    |                         | <b>-</b>                       |                                   | _                                             |
|                                                                                  | 12. Check A                                         | Appropriate Box t          | o Indicate Na    | ature of Noti      | ce, Report o            | r Other Data                   |                                   |                                               |
|                                                                                  | NOTICE OF IN                                        | TENTION TO:                |                  | S                  | UBSEQUE                 | NT REPOR                       | T OF:                             |                                               |
| PERFORM I                                                                        | REMEDIAL WORK                                       | PLUG AND ABAN              | DON 🗆            | REMEDIAL W         |                         |                                | RING CASING [                     |                                               |
|                                                                                  | RILY ABANDON                                        | CHANGE PLANS               |                  |                    | DRILLING OP             | NS.□ PAN                       | DA [                              | X                                             |
|                                                                                  | LTER CASING                                         | MULTIPLE COMP              |                  | CASING/CEM         | MENT JOB                |                                |                                   |                                               |
|                                                                                  | E COMMINGLE  DOP SYSTEM                             |                            |                  |                    |                         |                                |                                   |                                               |
| OTHER:                                                                           | DOI STSTEW                                          |                            |                  | OTHER:             |                         |                                | [                                 |                                               |
|                                                                                  | cribe proposed or comp                              |                            |                  |                    |                         |                                |                                   | date                                          |
|                                                                                  | arting any proposed wo<br>osed completion or rec    |                            | 15.7.14 NMAC     | . For Multiple     | Completions:            | Attach wellbox                 | e diagram of                      |                                               |
|                                                                                  | plugged as follows:                                 | ompiedon.                  |                  |                    |                         |                                |                                   |                                               |
|                                                                                  | ubing and packer out o                              | f hole.                    |                  |                    |                         |                                |                                   |                                               |
|                                                                                  | Vireline, Set CIBP @ 87                             |                            | nent on top. Rl  | H and tag 8722     | 2'. <b>Plug #1 CI</b> B | <b>SP</b> and class <b>H</b> o | ement from 872                    | 2 to                                          |
|                                                                                  | 60 bbls 9.5# plugging m                             |                            | -                |                    | _                       |                                |                                   |                                               |
|                                                                                  | to 5730', pump 35 sx ce                             |                            | -                | out success. RI    | H and perforat          | e 3349'                        |                                   |                                               |
|                                                                                  | olug 2 @ 5426' (low), pu<br>and tag plug 2 @ 5227'. |                            |                  | l' Dull 25 its or  | A SDEWE                 |                                |                                   |                                               |
|                                                                                  | w/ tubing to 3370' and p                            |                            |                  |                    |                         | perforations. F                | OH and perf 19 <sup>e</sup>       | 59'                                           |
|                                                                                  | and tag plug 3 @ 3212';                             |                            |                  | •                  | •                       | •                              |                                   |                                               |
| 7/15/20: Tag p                                                                   | olug 4 @ 1706'. Plug #4                             | 34 sx 1706-1975'.          |                  | -                  |                         | -                              | -                                 |                                               |
|                                                                                  | ped 110 sx cement into                              |                            |                  |                    |                         |                                | face to 400'.                     |                                               |
| 7/21/20: Cut o                                                                   | off 13 3/8", 8 5/8" and 4                           | 1/2" casings 2" below      | ground level.    | Weld plate and     | dry hole mark           | er.                            |                                   |                                               |
| Spud Date:                                                                       | 6/29/89                                             |                            | Rig Release Da   | te: 8/2/89         | Approved                | for plugging of well bore on   | ıly. Liability under bond is reta | ined pendi                                    |
| 1                                                                                | 0/25/05                                             |                            | C                |                    | receipt of              |                                | of Well Plugging) which may be    |                                               |
|                                                                                  |                                                     |                            |                  |                    |                         |                                |                                   |                                               |
| I hereby certi                                                                   | fy that the information                             | above is true and cor      | mplete to the be | st of my know      | ledge and belie         | ef.                            |                                   |                                               |
|                                                                                  |                                                     |                            |                  |                    |                         |                                |                                   |                                               |
| SIGNATURE                                                                        |                                                     |                            | TITLE Pres       | sident             |                         | DATE                           | 8/03/20                           |                                               |
|                                                                                  | name Phelps Whi                                     | ite                        | T                | nuiv@si            | nat com                 | D****                          | 575 626 7660                      | )                                             |
| Type or print                                                                    | name                                                |                            | E-mail address   | : _ pwiv@Z18       | iiiet.coiii             | PHONE:                         | 575 626 7660                      | <u>,                                     </u> |
| For State Us                                                                     | e Omy                                               |                            |                  |                    |                         |                                |                                   |                                               |
| APPROVED                                                                         | BY: Aft                                             |                            | TITLE            | Staff Ma           | nager                   | DATE                           | 8/10/2020                         |                                               |
| Conditions of                                                                    | Approval (if any):                                  |                            |                  |                    |                         |                                |                                   |                                               |