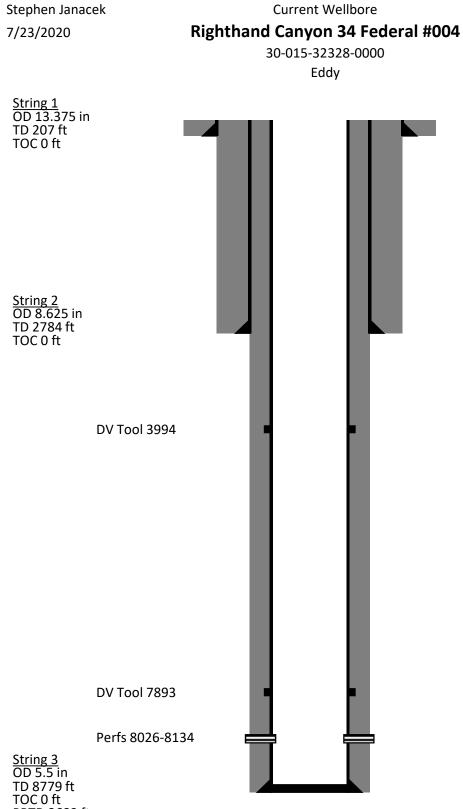

|                                                                                                                                                                                                                                                                                                                                                                                                                                                                                                                                                                                                                                                                                                                                                                                                                                                                                                                                                                                                                                                                                                                                                                                                                                                                                                                                                          |                                   |                                             | REC'D 08/2                                                                                     | 24/2020                                                                                               |                                                        |                                          |  |
|----------------------------------------------------------------------------------------------------------------------------------------------------------------------------------------------------------------------------------------------------------------------------------------------------------------------------------------------------------------------------------------------------------------------------------------------------------------------------------------------------------------------------------------------------------------------------------------------------------------------------------------------------------------------------------------------------------------------------------------------------------------------------------------------------------------------------------------------------------------------------------------------------------------------------------------------------------------------------------------------------------------------------------------------------------------------------------------------------------------------------------------------------------------------------------------------------------------------------------------------------------------------------------------------------------------------------------------------------------|-----------------------------------|---------------------------------------------|------------------------------------------------------------------------------------------------|-------------------------------------------------------------------------------------------------------|--------------------------------------------------------|------------------------------------------|--|
| DEPARTMENT OF THE INTERIOR                                                                                                                                                                                                                                                                                                                                                                                                                                                                                                                                                                                                                                                                                                                                                                                                                                                                                                                                                                                                                                                                                                                                                                                                                                                                                                                               |                                   |                                             | NMOCD                                                                                          |                                                                                                       | OMB NO.                                                | PPROVED<br>. 1004-0137<br>uary 31 - 2018 |  |
| BUREAU OF LAND MANAGEMENT<br>SUNDRY NOTICES AND REPORTS ON WELLS                                                                                                                                                                                                                                                                                                                                                                                                                                                                                                                                                                                                                                                                                                                                                                                                                                                                                                                                                                                                                                                                                                                                                                                                                                                                                         |                                   |                                             | 5                                                                                              | Expires: January 31, 2018<br>5. Lease Serial No.<br>NMNM53218<br>6. If Indian, Allottee or Tribe Name |                                                        |                                          |  |
| Do not use this form for proposals to drill or to re-enter an abandoned well. Use form 3160-3 (APD) for such proposals.                                                                                                                                                                                                                                                                                                                                                                                                                                                                                                                                                                                                                                                                                                                                                                                                                                                                                                                                                                                                                                                                                                                                                                                                                                  |                                   |                                             |                                                                                                |                                                                                                       |                                                        | 6                                        |  |
| SUBMIT IN                                                                                                                                                                                                                                                                                                                                                                                                                                                                                                                                                                                                                                                                                                                                                                                                                                                                                                                                                                                                                                                                                                                                                                                                                                                                                                                                                | 7                                 | 7. If Unit or CA/Agreement, Name and/or No. |                                                                                                |                                                                                                       |                                                        |                                          |  |
| 1. Type of Well ☐ Gas Well ☐ Other                                                                                                                                                                                                                                                                                                                                                                                                                                                                                                                                                                                                                                                                                                                                                                                                                                                                                                                                                                                                                                                                                                                                                                                                                                                                                                                       |                                   |                                             |                                                                                                |                                                                                                       | 8. Well Name and No.<br>RIGHT HAND CANYON 34 FEDERAL 4 |                                          |  |
| 2. Name of Operator Contact: STEPHEN C JANACEK OXY USA WTP LIMITED PTNRSHIP E-Mail: Stephen_janacek@oxy.com                                                                                                                                                                                                                                                                                                                                                                                                                                                                                                                                                                                                                                                                                                                                                                                                                                                                                                                                                                                                                                                                                                                                                                                                                                              |                                   |                                             |                                                                                                |                                                                                                       | 9. API Well No.<br>30-015-32328-00-S1                  |                                          |  |
| 3a. Address3b. Phone NoHOUSTON, TX 77210Ph: 713-45                                                                                                                                                                                                                                                                                                                                                                                                                                                                                                                                                                                                                                                                                                                                                                                                                                                                                                                                                                                                                                                                                                                                                                                                                                                                                                       |                                   |                                             | (include area code) 10. Field and Pool or Exploratory Area<br>-2417 INDIAN BASIN-UPPER PENN AS |                                                                                                       |                                                        |                                          |  |
| 4. Location of Well <i>(Footage, Sec., T</i>                                                                                                                                                                                                                                                                                                                                                                                                                                                                                                                                                                                                                                                                                                                                                                                                                                                                                                                                                                                                                                                                                                                                                                                                                                                                                                             | ., R., M., or Survey Description) |                                             |                                                                                                | 1                                                                                                     | 1. County or Parish, St                                | ate                                      |  |
| Sec 34 T21S R24E NESW 18                                                                                                                                                                                                                                                                                                                                                                                                                                                                                                                                                                                                                                                                                                                                                                                                                                                                                                                                                                                                                                                                                                                                                                                                                                                                                                                                 |                                   |                                             | EDDY COUNTY,                                                                                   |                                                                                                       |                                                        |                                          |  |
| 12. CHECK THE AI                                                                                                                                                                                                                                                                                                                                                                                                                                                                                                                                                                                                                                                                                                                                                                                                                                                                                                                                                                                                                                                                                                                                                                                                                                                                                                                                         | PPROPRIATE BOX(ES)                | TO INDICA                                   | FE NATURE OI                                                                                   | F NOTICE, RI                                                                                          | EPORT, OR OTHI                                         | ER DATA                                  |  |
| TYPE OF SUBMISSION                                                                                                                                                                                                                                                                                                                                                                                                                                                                                                                                                                                                                                                                                                                                                                                                                                                                                                                                                                                                                                                                                                                                                                                                                                                                                                                                       |                                   |                                             | TYPE OF                                                                                        | ACTION                                                                                                |                                                        |                                          |  |
| Notice of Intent                                                                                                                                                                                                                                                                                                                                                                                                                                                                                                                                                                                                                                                                                                                                                                                                                                                                                                                                                                                                                                                                                                                                                                                                                                                                                                                                         | □ Acidize                         | 🗖 Deej                                      | ben                                                                                            | Production                                                                                            | (Start/Resume)                                         | UWater Shut-Off                          |  |
|                                                                                                                                                                                                                                                                                                                                                                                                                                                                                                                                                                                                                                                                                                                                                                                                                                                                                                                                                                                                                                                                                                                                                                                                                                                                                                                                                          | Alter Casing                      | 🗖 Hydi                                      | raulic Fracturing                                                                              | Reclamation                                                                                           | on                                                     | U Well Integrity                         |  |
| Subsequent Report                                                                                                                                                                                                                                                                                                                                                                                                                                                                                                                                                                                                                                                                                                                                                                                                                                                                                                                                                                                                                                                                                                                                                                                                                                                                                                                                        | Casing Repair                     | □ New                                       | Construction                                                                                   | Recomplet                                                                                             | e                                                      | □ Other                                  |  |
| Final Abandonment Notice                                                                                                                                                                                                                                                                                                                                                                                                                                                                                                                                                                                                                                                                                                                                                                                                                                                                                                                                                                                                                                                                                                                                                                                                                                                                                                                                 | Change Plans                      | -                                           | and Abandon                                                                                    | Temporari                                                                                             | -                                                      |                                          |  |
|                                                                                                                                                                                                                                                                                                                                                                                                                                                                                                                                                                                                                                                                                                                                                                                                                                                                                                                                                                                                                                                                                                                                                                                                                                                                                                                                                          | Convert to Injection              | 🗖 Plug                                      | Back                                                                                           | U Water Disp                                                                                          | oosal                                                  |                                          |  |
| <ul> <li>13. Describe Proposed or Completed Operation: Clearly state all pertinent details, including estimated starting date of any proposed work and approximate duration thereof. If the proposal is to deepen directionally or recomplete horizontally, give subsurface locations and measured and true vertical depths of all pertinent markers and zones. Attach the Bond under which the work will be performed or provide the Bond No. on file with BLM/BIA. Required subsequent reports must be filed within 30 days following completion of the involved operations. If the operation results in a multiple completion or recompletion in a new interval, a Form 3160-4 must be filed once testing has been completed. Final Abandonment Notices must be filed only after all requirements, including reclamation, have been completed and the operator has determined that the site is ready for final inspection.</li> <li>OXY USA WTP LP respectfully requests approval to plug and abandon the subject well. Due to COVID and the economic environment, we request approval with an estimated date of work of August 2021. The plan is as follows:</li> <li>10# MLF between plugs. Utilize above ground steel tanks.</li> <li>POOH with production equipment. RIH and set CIBP at 7976. Spot 25 sx Class H from 7976-7789. Tag.</li> </ul> |                                   |                                             |                                                                                                |                                                                                                       |                                                        |                                          |  |
| Spot 140 sx Class H from 7490-6450.<br>Spot 25 sx Class C from 5050-4863.<br>Spot 75 sx Class C from 4044-3500.<br>Spot 25 sx Class C from 2834-2647.                                                                                                                                                                                                                                                                                                                                                                                                                                                                                                                                                                                                                                                                                                                                                                                                                                                                                                                                                                                                                                                                                                                                                                                                    |                                   |                                             |                                                                                                |                                                                                                       |                                                        |                                          |  |
| 14. I hereby certify that the foregoing is true and correct.<br>Electronic Submission #525947 verified by the BLM Well Information System<br>For OXY USA WTP LIMITED PTNRSHIP, sent to the Carlsbad<br>Committed to AFMSS for processing by PRISCILLA PEREZ on 08/17/2020 (20PP3766SE)                                                                                                                                                                                                                                                                                                                                                                                                                                                                                                                                                                                                                                                                                                                                                                                                                                                                                                                                                                                                                                                                   |                                   |                                             |                                                                                                |                                                                                                       |                                                        |                                          |  |
|                                                                                                                                                                                                                                                                                                                                                                                                                                                                                                                                                                                                                                                                                                                                                                                                                                                                                                                                                                                                                                                                                                                                                                                                                                                                                                                                                          | I C JANACEK                       |                                             |                                                                                                | ATORY ENGI                                                                                            | -                                                      |                                          |  |
| Signature (Electronic S                                                                                                                                                                                                                                                                                                                                                                                                                                                                                                                                                                                                                                                                                                                                                                                                                                                                                                                                                                                                                                                                                                                                                                                                                                                                                                                                  | Submission)                       |                                             | Date 08/17/20                                                                                  | 020                                                                                                   | gc8/24                                                 | 1/2020                                   |  |
|                                                                                                                                                                                                                                                                                                                                                                                                                                                                                                                                                                                                                                                                                                                                                                                                                                                                                                                                                                                                                                                                                                                                                                                                                                                                                                                                                          | THIS SPACE FO                     | R FEDERA                                    |                                                                                                |                                                                                                       | Accepted for                                           | record – NMOCD                           |  |
| Approved By LONG VO                                                                                                                                                                                                                                                                                                                                                                                                                                                                                                                                                                                                                                                                                                                                                                                                                                                                                                                                                                                                                                                                                                                                                                                                                                                                                                                                      |                                   |                                             | TitlePETROLE                                                                                   |                                                                                                       | R                                                      | Date 08/21/2020                          |  |
| Conditions of approval, if any, are attached. Approval of this notice does not warrant or certify that the applicant holds legal or equitable title to those rights in the subject lease                                                                                                                                                                                                                                                                                                                                                                                                                                                                                                                                                                                                                                                                                                                                                                                                                                                                                                                                                                                                                                                                                                                                                                 |                                   |                                             | Office Carlsbac                                                                                |                                                                                                       |                                                        |                                          |  |
| Title 18 U.S.C. Section 1001 and Title 43 U.S.C. Section 1212, make it a crime for any person knowingly and willfully to make to any department or agency of the United States any false, fictitious or fraudulent statements or representations as to any matter within its jurisdiction.                                                                                                                                                                                                                                                                                                                                                                                                                                                                                                                                                                                                                                                                                                                                                                                                                                                                                                                                                                                                                                                               |                                   |                                             |                                                                                                |                                                                                                       |                                                        |                                          |  |

PBTD 8683 ft