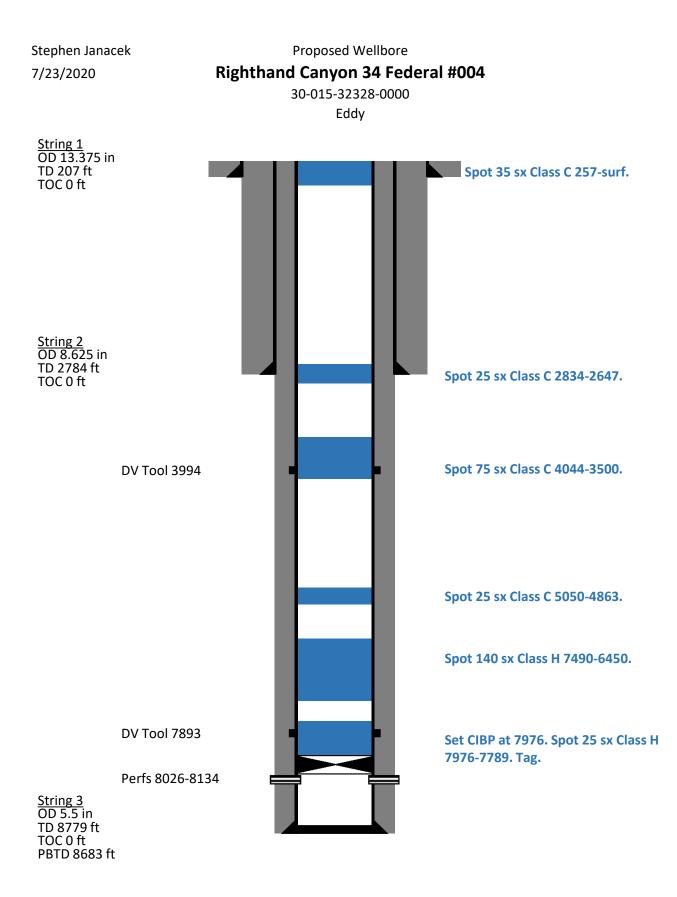

|                                                                                                                                                                                                                                                                                                                                                                                                                                                                                                                                                                                                                                                                                                                                                                                                                                                                                                                                                                                                                                                                                                                                                                                                                                                                                                                                                          |                                   |                                             | REC'D 08/2                                                                                     | 24/2020                                                                                               |                                                        |                                          |  |
|----------------------------------------------------------------------------------------------------------------------------------------------------------------------------------------------------------------------------------------------------------------------------------------------------------------------------------------------------------------------------------------------------------------------------------------------------------------------------------------------------------------------------------------------------------------------------------------------------------------------------------------------------------------------------------------------------------------------------------------------------------------------------------------------------------------------------------------------------------------------------------------------------------------------------------------------------------------------------------------------------------------------------------------------------------------------------------------------------------------------------------------------------------------------------------------------------------------------------------------------------------------------------------------------------------------------------------------------------------|-----------------------------------|---------------------------------------------|------------------------------------------------------------------------------------------------|-------------------------------------------------------------------------------------------------------|--------------------------------------------------------|------------------------------------------|--|
| DEPARTMENT OF THE INTERIOR                                                                                                                                                                                                                                                                                                                                                                                                                                                                                                                                                                                                                                                                                                                                                                                                                                                                                                                                                                                                                                                                                                                                                                                                                                                                                                                               |                                   |                                             | NMOCD                                                                                          |                                                                                                       | OMB NO.                                                | PPROVED<br>. 1004-0137<br>uary 31 - 2018 |  |
| BUREAU OF LAND MANAGEMENT<br>SUNDRY NOTICES AND REPORTS ON WELLS                                                                                                                                                                                                                                                                                                                                                                                                                                                                                                                                                                                                                                                                                                                                                                                                                                                                                                                                                                                                                                                                                                                                                                                                                                                                                         |                                   |                                             | 5                                                                                              | Expires: January 31, 2018<br>5. Lease Serial No.<br>NMNM53218<br>6. If Indian, Allottee or Tribe Name |                                                        |                                          |  |
| Do not use this form for proposals to drill or to re-enter an abandoned well. Use form 3160-3 (APD) for such proposals.                                                                                                                                                                                                                                                                                                                                                                                                                                                                                                                                                                                                                                                                                                                                                                                                                                                                                                                                                                                                                                                                                                                                                                                                                                  |                                   |                                             |                                                                                                |                                                                                                       |                                                        | 6                                        |  |
| SUBMIT IN                                                                                                                                                                                                                                                                                                                                                                                                                                                                                                                                                                                                                                                                                                                                                                                                                                                                                                                                                                                                                                                                                                                                                                                                                                                                                                                                                | 7                                 | 7. If Unit or CA/Agreement, Name and/or No. |                                                                                                |                                                                                                       |                                                        |                                          |  |
| 1. Type of Well ☐ Gas Well ☐ Other                                                                                                                                                                                                                                                                                                                                                                                                                                                                                                                                                                                                                                                                                                                                                                                                                                                                                                                                                                                                                                                                                                                                                                                                                                                                                                                       |                                   |                                             |                                                                                                |                                                                                                       | 8. Well Name and No.<br>RIGHT HAND CANYON 34 FEDERAL 4 |                                          |  |
| 2. Name of Operator Contact: STEPHEN C JANACEK OXY USA WTP LIMITED PTNRSHIP E-Mail: Stephen_janacek@oxy.com                                                                                                                                                                                                                                                                                                                                                                                                                                                                                                                                                                                                                                                                                                                                                                                                                                                                                                                                                                                                                                                                                                                                                                                                                                              |                                   |                                             |                                                                                                |                                                                                                       | 9. API Well No.<br>30-015-32328-00-S1                  |                                          |  |
| 3a. Address3b. Phone NoHOUSTON, TX 77210Ph: 713-45                                                                                                                                                                                                                                                                                                                                                                                                                                                                                                                                                                                                                                                                                                                                                                                                                                                                                                                                                                                                                                                                                                                                                                                                                                                                                                       |                                   |                                             | (include area code) 10. Field and Pool or Exploratory Area<br>-2417 INDIAN BASIN-UPPER PENN AS |                                                                                                       |                                                        |                                          |  |
| 4. Location of Well <i>(Footage, Sec., T</i>                                                                                                                                                                                                                                                                                                                                                                                                                                                                                                                                                                                                                                                                                                                                                                                                                                                                                                                                                                                                                                                                                                                                                                                                                                                                                                             | ., R., M., or Survey Description) |                                             |                                                                                                | 1                                                                                                     | 1. County or Parish, St                                | ate                                      |  |
| Sec 34 T21S R24E NESW 18                                                                                                                                                                                                                                                                                                                                                                                                                                                                                                                                                                                                                                                                                                                                                                                                                                                                                                                                                                                                                                                                                                                                                                                                                                                                                                                                 |                                   |                                             | EDDY COUNTY,                                                                                   |                                                                                                       |                                                        |                                          |  |
| 12. CHECK THE AI                                                                                                                                                                                                                                                                                                                                                                                                                                                                                                                                                                                                                                                                                                                                                                                                                                                                                                                                                                                                                                                                                                                                                                                                                                                                                                                                         | PPROPRIATE BOX(ES)                | TO INDICA                                   | FE NATURE OI                                                                                   | F NOTICE, RI                                                                                          | EPORT, OR OTHI                                         | ER DATA                                  |  |
| TYPE OF SUBMISSION                                                                                                                                                                                                                                                                                                                                                                                                                                                                                                                                                                                                                                                                                                                                                                                                                                                                                                                                                                                                                                                                                                                                                                                                                                                                                                                                       |                                   |                                             | TYPE OF                                                                                        | ACTION                                                                                                |                                                        |                                          |  |
| Notice of Intent                                                                                                                                                                                                                                                                                                                                                                                                                                                                                                                                                                                                                                                                                                                                                                                                                                                                                                                                                                                                                                                                                                                                                                                                                                                                                                                                         | □ Acidize                         | 🗖 Deej                                      | ben                                                                                            | Production                                                                                            | (Start/Resume)                                         | UWater Shut-Off                          |  |
|                                                                                                                                                                                                                                                                                                                                                                                                                                                                                                                                                                                                                                                                                                                                                                                                                                                                                                                                                                                                                                                                                                                                                                                                                                                                                                                                                          | Alter Casing                      | 🗖 Hydi                                      | raulic Fracturing                                                                              | Reclamation                                                                                           | on                                                     | U Well Integrity                         |  |
| Subsequent Report                                                                                                                                                                                                                                                                                                                                                                                                                                                                                                                                                                                                                                                                                                                                                                                                                                                                                                                                                                                                                                                                                                                                                                                                                                                                                                                                        | Casing Repair                     | □ New                                       | Construction                                                                                   | Recomplet                                                                                             | e                                                      | □ Other                                  |  |
| Final Abandonment Notice                                                                                                                                                                                                                                                                                                                                                                                                                                                                                                                                                                                                                                                                                                                                                                                                                                                                                                                                                                                                                                                                                                                                                                                                                                                                                                                                 | Change Plans                      | -                                           | and Abandon                                                                                    | Temporari                                                                                             | -                                                      |                                          |  |
|                                                                                                                                                                                                                                                                                                                                                                                                                                                                                                                                                                                                                                                                                                                                                                                                                                                                                                                                                                                                                                                                                                                                                                                                                                                                                                                                                          | Convert to Injection              | 🗖 Plug                                      | Back                                                                                           | U Water Disp                                                                                          | oosal                                                  |                                          |  |
| <ul> <li>13. Describe Proposed or Completed Operation: Clearly state all pertinent details, including estimated starting date of any proposed work and approximate duration thereof. If the proposal is to deepen directionally or recomplete horizontally, give subsurface locations and measured and true vertical depths of all pertinent markers and zones. Attach the Bond under which the work will be performed or provide the Bond No. on file with BLM/BIA. Required subsequent reports must be filed within 30 days following completion of the involved operations. If the operation results in a multiple completion or recompletion in a new interval, a Form 3160-4 must be filed once testing has been completed. Final Abandonment Notices must be filed only after all requirements, including reclamation, have been completed and the operator has determined that the site is ready for final inspection.</li> <li>OXY USA WTP LP respectfully requests approval to plug and abandon the subject well. Due to COVID and the economic environment, we request approval with an estimated date of work of August 2021. The plan is as follows:</li> <li>10# MLF between plugs. Utilize above ground steel tanks.</li> <li>POOH with production equipment. RIH and set CIBP at 7976. Spot 25 sx Class H from 7976-7789. Tag.</li> </ul> |                                   |                                             |                                                                                                |                                                                                                       |                                                        |                                          |  |
| Spot 140 sx Class H from 7490-6450.<br>Spot 25 sx Class C from 5050-4863.<br>Spot 75 sx Class C from 4044-3500.<br>Spot 25 sx Class C from 2834-2647.                                                                                                                                                                                                                                                                                                                                                                                                                                                                                                                                                                                                                                                                                                                                                                                                                                                                                                                                                                                                                                                                                                                                                                                                    |                                   |                                             |                                                                                                |                                                                                                       |                                                        |                                          |  |
| 14. I hereby certify that the foregoing is true and correct.<br>Electronic Submission #525947 verified by the BLM Well Information System<br>For OXY USA WTP LIMITED PTNRSHIP, sent to the Carlsbad<br>Committed to AFMSS for processing by PRISCILLA PEREZ on 08/17/2020 (20PP3766SE)                                                                                                                                                                                                                                                                                                                                                                                                                                                                                                                                                                                                                                                                                                                                                                                                                                                                                                                                                                                                                                                                   |                                   |                                             |                                                                                                |                                                                                                       |                                                        |                                          |  |
|                                                                                                                                                                                                                                                                                                                                                                                                                                                                                                                                                                                                                                                                                                                                                                                                                                                                                                                                                                                                                                                                                                                                                                                                                                                                                                                                                          | I C JANACEK                       |                                             |                                                                                                | ATORY ENGI                                                                                            | -                                                      |                                          |  |
| Signature (Electronic S                                                                                                                                                                                                                                                                                                                                                                                                                                                                                                                                                                                                                                                                                                                                                                                                                                                                                                                                                                                                                                                                                                                                                                                                                                                                                                                                  | Submission)                       |                                             | Date 08/17/20                                                                                  | 020                                                                                                   | gc8/24                                                 | 1/2020                                   |  |
|                                                                                                                                                                                                                                                                                                                                                                                                                                                                                                                                                                                                                                                                                                                                                                                                                                                                                                                                                                                                                                                                                                                                                                                                                                                                                                                                                          | THIS SPACE FO                     | R FEDERA                                    |                                                                                                |                                                                                                       | Accepted for                                           | record – NMOCD                           |  |
| Approved By LONG VO                                                                                                                                                                                                                                                                                                                                                                                                                                                                                                                                                                                                                                                                                                                                                                                                                                                                                                                                                                                                                                                                                                                                                                                                                                                                                                                                      |                                   |                                             | TitlePETROLE                                                                                   |                                                                                                       | R                                                      | Date 08/21/2020                          |  |
| Conditions of approval, if any, are attached. Approval of this notice does not warrant or certify that the applicant holds legal or equitable title to those rights in the subject lease                                                                                                                                                                                                                                                                                                                                                                                                                                                                                                                                                                                                                                                                                                                                                                                                                                                                                                                                                                                                                                                                                                                                                                 |                                   |                                             | Office Carlsbac                                                                                |                                                                                                       |                                                        |                                          |  |
| Title 18 U.S.C. Section 1001 and Title 43 U.S.C. Section 1212, make it a crime for any person knowingly and willfully to make to any department or agency of the United States any false, fictitious or fraudulent statements or representations as to any matter within its jurisdiction.                                                                                                                                                                                                                                                                                                                                                                                                                                                                                                                                                                                                                                                                                                                                                                                                                                                                                                                                                                                                                                                               |                                   |                                             |                                                                                                |                                                                                                       |                                                        |                                          |  |

## 32. Additional remarks, continued

Spot 35 sx Class C from 257-surf.

PBTD 8683 ft