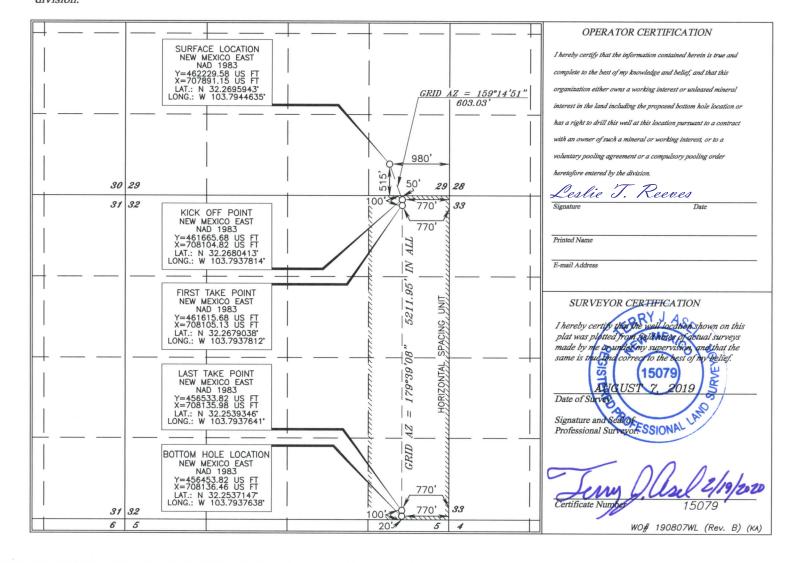

WELL LOCATION AND ACREAGE DEDICATION PLAT

| API Number                                     |         |                 | Pool         | Code         |          | Pool Name     |         |               |                  |               |         |          |        |
|------------------------------------------------|---------|-----------------|--------------|--------------|----------|---------------|---------|---------------|------------------|---------------|---------|----------|--------|
| Property Code                                  |         |                 |              |              | Property | Property Name |         |               |                  | Well Number   |         |          |        |
| VANADIUM "32" STATE                            |         |                 |              |              |          |               |         | 177H          |                  |               |         |          |        |
| OGRID No. Operator Name                        |         |                 |              |              |          |               |         | Elevation     |                  |               |         |          |        |
|                                                |         |                 | OXY USA INC. |              |          |               |         |               | 3361.2'          |               |         |          |        |
| Surface Location                               |         |                 |              |              |          |               |         |               |                  |               |         |          |        |
| UL or lot no.                                  | Section | Township        |              | Ra           | nge      |               | Lot Idn | Feet from the | North/South line | Feet from the | East/We | est line | County |
| P                                              | 29      | 23 SOUTH        | 3            | B1 EAST,     | N. A     | М. Р. М.      |         | 515'          | SOUTH            | 980'          | EAST    |          | EDDY   |
| Bottom Hole Location If Different From Surface |         |                 |              |              |          |               |         |               |                  |               |         |          |        |
| UL or lot no.                                  | Section | Township        |              | Ra           | nge      |               | Lot Idn | Feet from the | North/South line | Feet from the | East/We | est line | County |
| P                                              | 32      | 23 SOUTH        | 3            | B1 EAST,     | N. A     | И. Р. М.      |         | 20'           | SOUTH            | 770'          | EAS     | ST       | EDDY   |
| Dedicated                                      | Acres   | Joint or Infill | Cons         | olidation Co | de       | Order No.     |         |               |                  |               |         |          |        |
|                                                |         |                 |              |              |          |               |         |               |                  |               |         |          |        |

No allowable will be assigned to this completion until all interests have been consolidated or a non-standard unit has been approved by the division.