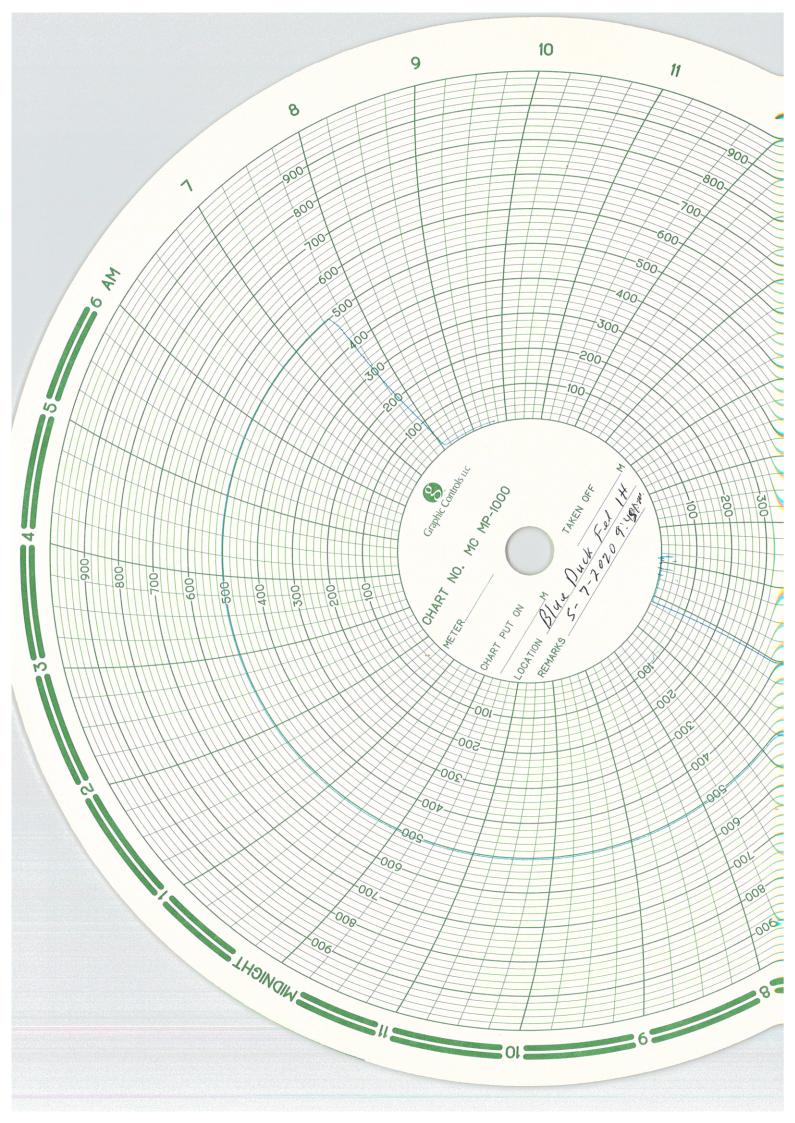

FORM APPROVED OMB NO. 1004-0137 Expires: January 31, 2018

5. Lease Serial No. NMNM127445

6. If Indian, Allottee or Tribe Name

| SUBMIT IN TRIPLICATE - Other instructions on page 2                                                                                                                                                                                                                                                                                                                                                                                                                                                                                                                                                                                                                                                                                                                                                                                                                                                                                                                                                                                                                                                                                          |                                 |       |                                                                                                |                  | 7. If Unit or CA/Agreement, Name and/or No. |             |                  |
|----------------------------------------------------------------------------------------------------------------------------------------------------------------------------------------------------------------------------------------------------------------------------------------------------------------------------------------------------------------------------------------------------------------------------------------------------------------------------------------------------------------------------------------------------------------------------------------------------------------------------------------------------------------------------------------------------------------------------------------------------------------------------------------------------------------------------------------------------------------------------------------------------------------------------------------------------------------------------------------------------------------------------------------------------------------------------------------------------------------------------------------------|---------------------------------|-------|------------------------------------------------------------------------------------------------|------------------|---------------------------------------------|-------------|------------------|
| 1. Type of Well                                                                                                                                                                                                                                                                                                                                                                                                                                                                                                                                                                                                                                                                                                                                                                                                                                                                                                                                                                                                                                                                                                                              |                                 |       |                                                                                                |                  | 8. Well Name and No. BLUE DUCK FEDERAL 1H   |             |                  |
|                                                                                                                                                                                                                                                                                                                                                                                                                                                                                                                                                                                                                                                                                                                                                                                                                                                                                                                                                                                                                                                                                                                                              |                                 |       |                                                                                                |                  | 9. API Well No.<br>30-015-40448-00-S1       |             |                  |
| 3a. Address<br>920 MEMORIAL CITY WAY S<br>HOUSTON, TX 77024                                                                                                                                                                                                                                                                                                                                                                                                                                                                                                                                                                                                                                                                                                                                                                                                                                                                                                                                                                                                                                                                                  | . (include area code)<br>0-8613 |       | 10. Field and Pool or Exploratory Area WILDCAT                                                 |                  |                                             |             |                  |
| 4. Location of Well (Footage, Sec., 7                                                                                                                                                                                                                                                                                                                                                                                                                                                                                                                                                                                                                                                                                                                                                                                                                                                                                                                                                                                                                                                                                                        |                                 |       | 11. County or Parish, State                                                                    |                  |                                             |             |                  |
| Sec 30 T16S R30E Lot 4 380FSL 330FWL                                                                                                                                                                                                                                                                                                                                                                                                                                                                                                                                                                                                                                                                                                                                                                                                                                                                                                                                                                                                                                                                                                         |                                 |       |                                                                                                |                  | EDDY COUNTY, NM                             |             |                  |
| 12. CHECK THE APPROPRIATE BOX(ES) TO INDICATE NATURE OF NOTICE, REPORT, OR OTHER DATA                                                                                                                                                                                                                                                                                                                                                                                                                                                                                                                                                                                                                                                                                                                                                                                                                                                                                                                                                                                                                                                        |                                 |       |                                                                                                |                  |                                             |             |                  |
| TYPE OF SUBMISSION                                                                                                                                                                                                                                                                                                                                                                                                                                                                                                                                                                                                                                                                                                                                                                                                                                                                                                                                                                                                                                                                                                                           | TYPE OF ACTION                  |       |                                                                                                |                  |                                             |             |                  |
| ☐ Notice of Intent                                                                                                                                                                                                                                                                                                                                                                                                                                                                                                                                                                                                                                                                                                                                                                                                                                                                                                                                                                                                                                                                                                                           | ☐ Acidize                       | □ Dee | pen                                                                                            | ☐ Producti       | ☐ Production (Start/Resume)                 |             | Water Shut-Off   |
|                                                                                                                                                                                                                                                                                                                                                                                                                                                                                                                                                                                                                                                                                                                                                                                                                                                                                                                                                                                                                                                                                                                                              | ☐ Alter Casing                  | ☐ Hyd | raulic Fracturing                                                                              | ☐ Reclamation    |                                             | □ <b>'</b>  | Well Integrity   |
|                                                                                                                                                                                                                                                                                                                                                                                                                                                                                                                                                                                                                                                                                                                                                                                                                                                                                                                                                                                                                                                                                                                                              | ☐ Casing Repair                 | □ New | Construction                                                                                   | ☐ Recomplete     |                                             |             | Other            |
| ☐ Final Abandonment Notice                                                                                                                                                                                                                                                                                                                                                                                                                                                                                                                                                                                                                                                                                                                                                                                                                                                                                                                                                                                                                                                                                                                   | ☐ Change Plans                  | Plug  | and Abandon                                                                                    | Tempora          | emporarily Abandon                          |             |                  |
|                                                                                                                                                                                                                                                                                                                                                                                                                                                                                                                                                                                                                                                                                                                                                                                                                                                                                                                                                                                                                                                                                                                                              | ☐ Convert to Injection          | Plug  | Back                                                                                           | ■ Water Disposal |                                             |             |                  |
| If the proposal is to deepen directionally or recomplete horizontally, give subsurface locations and measured and true vertical depths of all pertinent markers and zones. Attach the Bond under which the work will be performed or provide the Bond No. on file with BLM/BIA. Required subsequent reports must be filed within 30 days following completion of the involved operations. If the operation results in a multiple completion or recompletion in a new interval, a Form 3160-4 must be filed once testing has been completed. Final Abandonment Notices must be filed only after all requirements, including reclamation, have been completed and the operator has determined that the site is ready for final inspection.  Spur Energy Partners LLC respectfully has successfully ran an MIT to put this well in TA status. Please find chart and WBD for your use.  1. MIRU kill truck 2. Notified BLM of casing integrity test 24-hours in advance 3. Loaded production csg w/ fresh water treated with 5gals biocide per 130bbl fresh water 4. Pressure tested csg to 520# for 30 minutes. 5. RDMO kill truck.  Thank you. |                                 |       |                                                                                                |                  |                                             |             |                  |
| Electronic Submission #521975 verified by the BLM Well Information System For SPUR ENERGY PARTNERS LLC, sent to the Carlsbad Committed to AFMSS for processing by PRISCILLA PEREZ on 07/16/2020 (20PP1807SE)                                                                                                                                                                                                                                                                                                                                                                                                                                                                                                                                                                                                                                                                                                                                                                                                                                                                                                                                 |                                 |       |                                                                                                |                  |                                             |             |                  |
| Name(Printed/Typed) SARAH E CHAPMAN                                                                                                                                                                                                                                                                                                                                                                                                                                                                                                                                                                                                                                                                                                                                                                                                                                                                                                                                                                                                                                                                                                          |                                 |       | Title REGULATORY DIRECTOR                                                                      |                  |                                             |             |                  |
| Signature (Electronic Submission)                                                                                                                                                                                                                                                                                                                                                                                                                                                                                                                                                                                                                                                                                                                                                                                                                                                                                                                                                                                                                                                                                                            |                                 |       | Date 07/15/20                                                                                  | gc 7/30/2020     |                                             |             |                  |
| THIS SPACE FOR FEDERAL OR                                                                                                                                                                                                                                                                                                                                                                                                                                                                                                                                                                                                                                                                                                                                                                                                                                                                                                                                                                                                                                                                                                                    |                                 |       |                                                                                                | OFFICE US        | SE                                          | Accepted fo | r record – NMOCD |
| Approved By JONATHON SHEPARD  Conditions of approval, if any, are attached. Approval of this notice does not warrant or certify that the applicant holds legal or equitable title to those rights in the subject lease which would entitle the applicant to conduct operations thereon.  Title 18 U.S.C. Section 1001 and Title 43 U.S.C. Section 1212, make it a crime for any pe                                                                                                                                                                                                                                                                                                                                                                                                                                                                                                                                                                                                                                                                                                                                                           |                                 |       | Office Carlsbad  son knowingly and willfully to make to any department or agency of the United |                  |                                             |             |                  |
| States any false, fictitious or fraudulent statements or representations as to any matter within its jurisdiction.                                                                                                                                                                                                                                                                                                                                                                                                                                                                                                                                                                                                                                                                                                                                                                                                                                                                                                                                                                                                                           |                                 |       |                                                                                                |                  |                                             |             |                  |