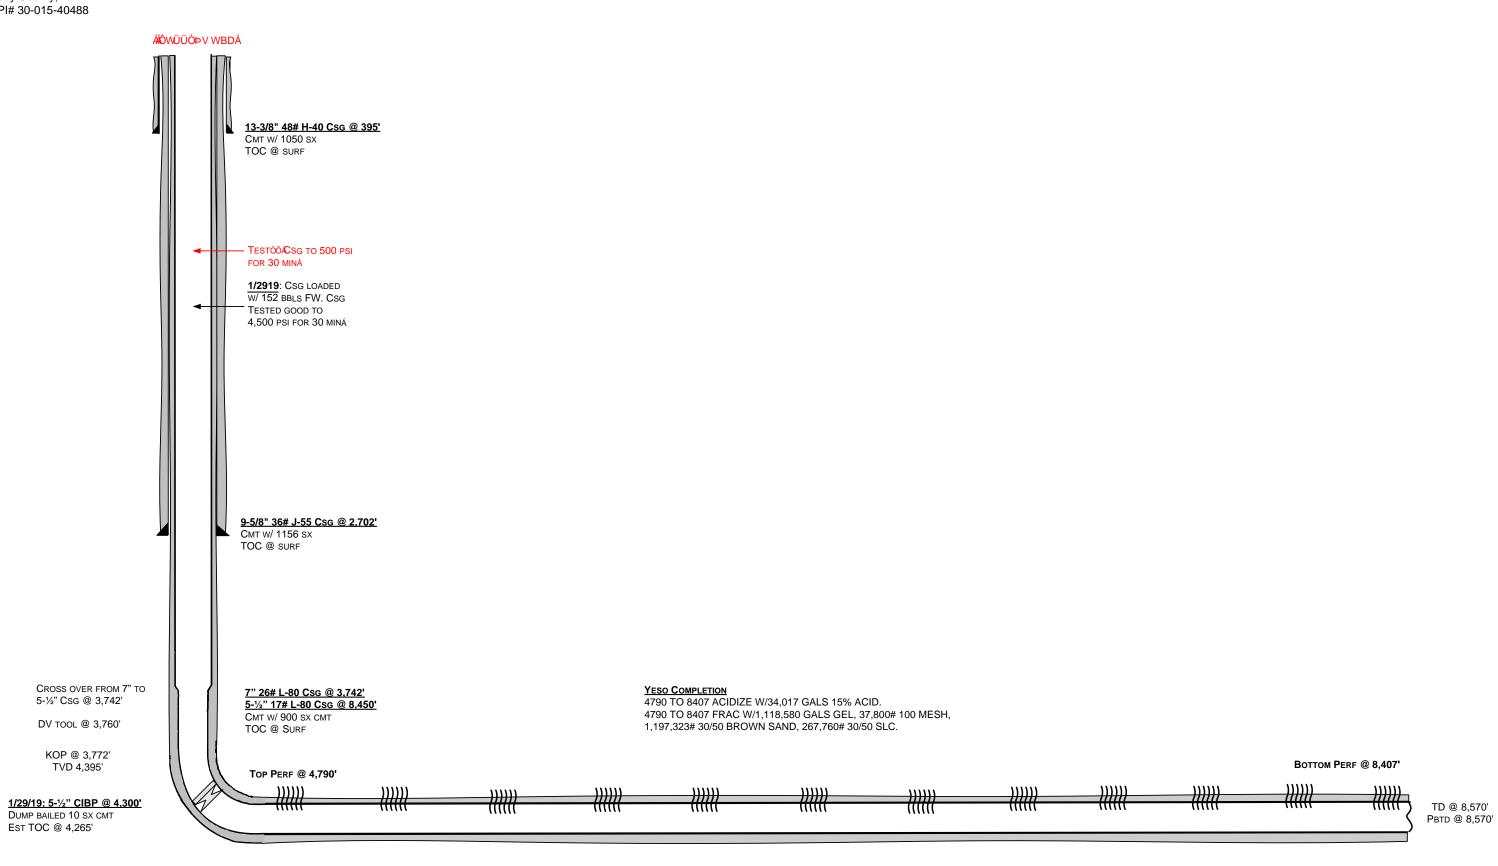

## Blue Duck Federal 1H

Eddy County, NM API# 30-015-40488 SPUD DATE: 7/23/2012 ELEV: 3711' GL, 3728' KB