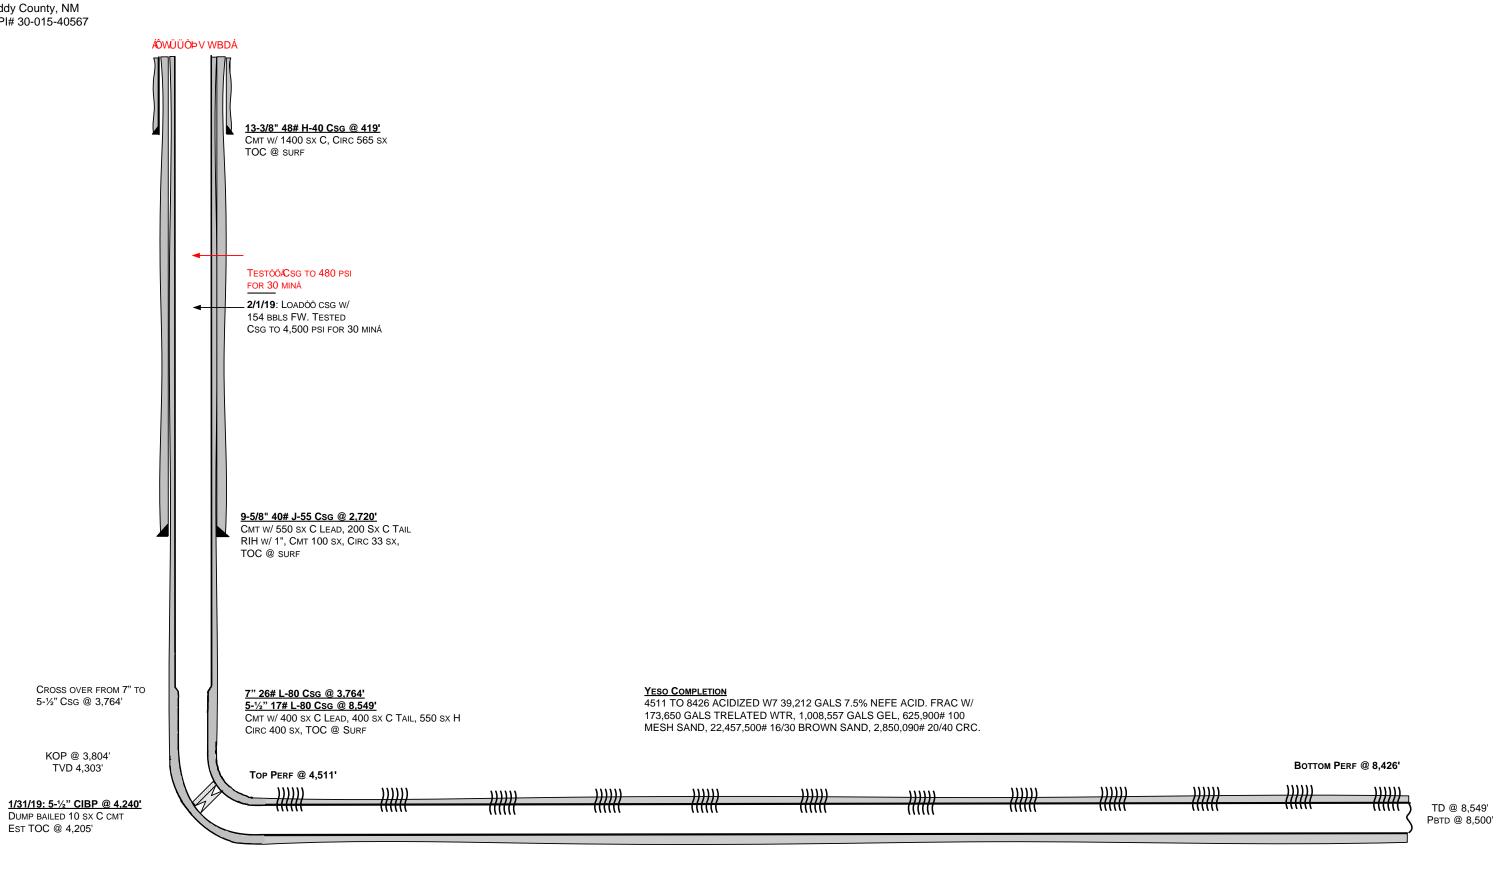

# Santa Elena 19 Federal 1H

Eddy County, NM API# 30-015-40567

SPUD DATE: 12/5/2012 ELEV: 3740' GL