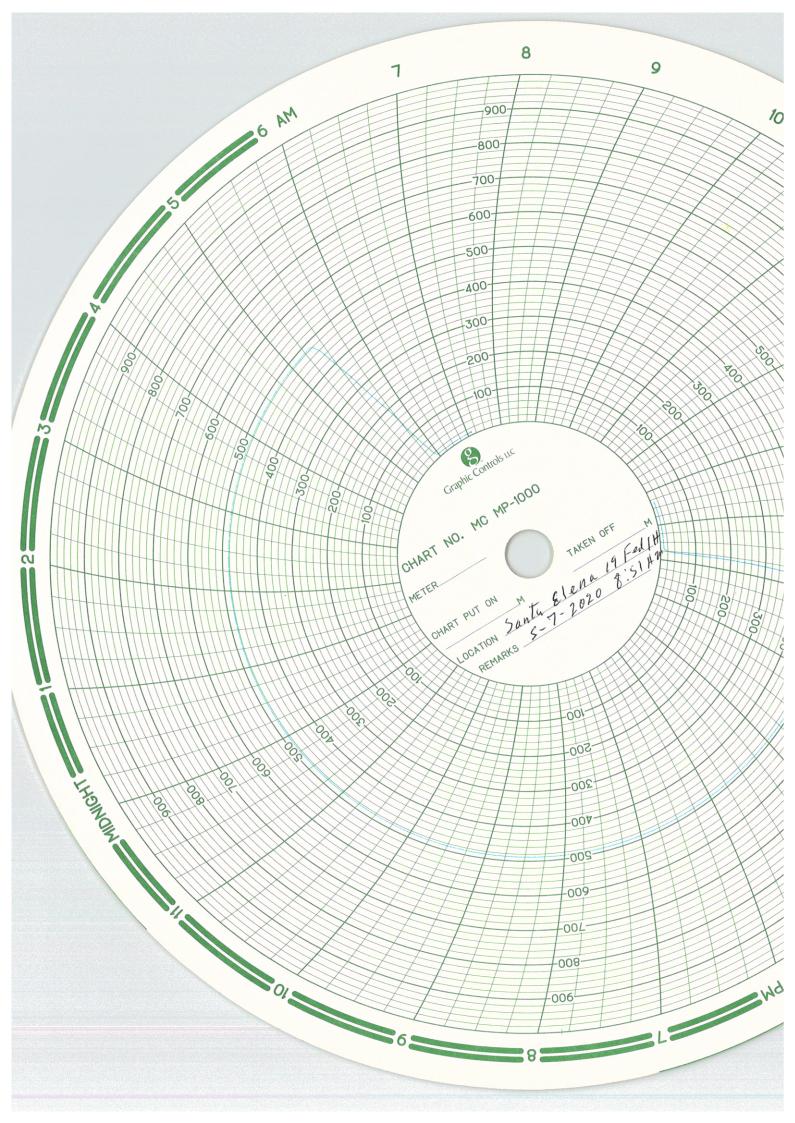

| Do not use this form for proposals to drill or to re-enter an abandoned well. Use form 3160-3 (APD) for such proposals.                                                                                                                                                                                                                                                                                      |                                                                                                                                                                                                                                          |                                                                          |                                                                                           |                                                         |                                                  |                       |                                 |
|--------------------------------------------------------------------------------------------------------------------------------------------------------------------------------------------------------------------------------------------------------------------------------------------------------------------------------------------------------------------------------------------------------------|------------------------------------------------------------------------------------------------------------------------------------------------------------------------------------------------------------------------------------------|--------------------------------------------------------------------------|-------------------------------------------------------------------------------------------|---------------------------------------------------------|--------------------------------------------------|-----------------------|---------------------------------|
|                                                                                                                                                                                                                                                                                                                                                                                                              |                                                                                                                                                                                                                                          |                                                                          |                                                                                           |                                                         | 6. If Indian, Allottee or Tribe Name             |                       |                                 |
| SUBMIT IN TRIPLICATE - Other instructions on page 2                                                                                                                                                                                                                                                                                                                                                          |                                                                                                                                                                                                                                          |                                                                          |                                                                                           |                                                         | If Unit or CA/Agreement, Name and/or No.         |                       |                                 |
| 1. Type of Well ☐ Gas Well ☐ Other                                                                                                                                                                                                                                                                                                                                                                           |                                                                                                                                                                                                                                          |                                                                          |                                                                                           |                                                         | 8. Well Name and No.<br>SANTA ELENA 19 FEDERAL 1 |                       |                                 |
| Name of Operator Contact: SARAH E CHAPMAN     SPUR ENERGY PARTNERS LLC E-Mail: SCHAPMAN@SPUREPLLC.COM                                                                                                                                                                                                                                                                                                        |                                                                                                                                                                                                                                          |                                                                          |                                                                                           |                                                         | 9. API Well No.<br>30-015-40567-00-S1            |                       |                                 |
| 3a. Address<br>920 MEMORIAL CITY WAY S<br>HOUSTON, TX 77024                                                                                                                                                                                                                                                                                                                                                  | . (include area code)<br>0-8613                                                                                                                                                                                                          | ). Field and Pool or I<br>WILDCAT                                        | Field and Pool or Exploratory Area VILDCAT                                                |                                                         |                                                  |                       |                                 |
| 4. Location of Well (Footage, Sec., T., R., M., or Survey Description)                                                                                                                                                                                                                                                                                                                                       |                                                                                                                                                                                                                                          |                                                                          |                                                                                           | 11. County or Parish, State                             |                                                  |                       |                                 |
| Sec 19 T16S R30E Lot 2 1650                                                                                                                                                                                                                                                                                                                                                                                  |                                                                                                                                                                                                                                          | EDDY COUNTY, NM                                                          |                                                                                           |                                                         |                                                  |                       |                                 |
| 12. CHECK THE AF                                                                                                                                                                                                                                                                                                                                                                                             | PPROPRIATE BOX(ES)                                                                                                                                                                                                                       | TO INDICA                                                                | ΓΕ NATURE O                                                                               | F NOTICE, RE                                            | EPORT, OR OTH                                    | HER DA                | ATA                             |
| TYPE OF SUBMISSION TYPE OF ACTION                                                                                                                                                                                                                                                                                                                                                                            |                                                                                                                                                                                                                                          |                                                                          |                                                                                           |                                                         |                                                  |                       |                                 |
| ☐ Notice of Intent                                                                                                                                                                                                                                                                                                                                                                                           | ☐ Acidize                                                                                                                                                                                                                                | □ Dee <sub>l</sub>                                                       | pen                                                                                       | ☐ Production                                            | (Start/Resume)                                   | art/Resume)           |                                 |
| _                                                                                                                                                                                                                                                                                                                                                                                                            | ☐ Alter Casing ☐                                                                                                                                                                                                                         |                                                                          | raulic Fracturing                                                                         | □ Reclamation                                           |                                                  | ■ Well Integrity      |                                 |
| Subsequent Report                                                                                                                                                                                                                                                                                                                                                                                            | □ Casing Repair                                                                                                                                                                                                                          | □ New                                                                    | Construction                                                                              | ☐ Recomplete                                            |                                                  | ☐ Other               |                                 |
| ☐ Final Abandonment Notice                                                                                                                                                                                                                                                                                                                                                                                   | ☐ Change Plans                                                                                                                                                                                                                           | ☐ Plug                                                                   | and Abandon                                                                               | ▼ Temporarily Abandon                                   |                                                  |                       |                                 |
|                                                                                                                                                                                                                                                                                                                                                                                                              | ☐ Convert to Injection                                                                                                                                                                                                                   | Plug                                                                     | g Back                                                                                    |                                                         |                                                  |                       |                                 |
| If the proposal is to deepen directions Attach the Bond under which the wor following completion of the involved testing has been completed. Final At determined that the site is ready for fit Spur Energy Partners LLC has Please find chart and current 1. MIRU kill truck 2. Notified BLM of casing integ 3. Loaded production csg w/ fit 4. Pressure tested csg to 400% 5. RDMO kill truck.  Thank you. | rk will be performed or provide operations. If the operation re bandonment Notices must be fil inal inspection.  s successfully ran an MIT WBD attached for your usurity test 24-hours in advaresh water treated with 5¢ for 30 minutes. | the Bond No. or sults in a multipled only after all retest to put thise. | n file with BLM/BIA<br>e completion or reco<br>requirements, includ<br>is well in TA stat | Required subsequing the subsequing reclamation, has us. | uent reports must be interval, a Form 316        | filed wit<br>0-4 must | thin 30 days<br>t be filed once |
| Com                                                                                                                                                                                                                                                                                                                                                                                                          | # Electronic Submission<br>For SPUR ENEI<br>nmitted to AFMSS for proc                                                                                                                                                                    | RGY PARTNE                                                               | RS LLC, sent to t<br>SCILLA PEREZ o                                                       | he Carlsbad<br>n 07/16/2020 (20                         | PP1832SE)                                        |                       |                                 |
| Name (Printed/Typed) SARAH E CHAPMAN Title REG                                                                                                                                                                                                                                                                                                                                                               |                                                                                                                                                                                                                                          |                                                                          |                                                                                           | ATORY DIREC                                             | TOR                                              |                       |                                 |
| Signature (Electronic S                                                                                                                                                                                                                                                                                                                                                                                      | Submission)                                                                                                                                                                                                                              | Date 07/15/2                                                             | gc                                                                                        | gc 7/30/2020                                            |                                                  |                       |                                 |
|                                                                                                                                                                                                                                                                                                                                                                                                              | L OR STATE                                                                                                                                                                                                                               | OFFICE USE                                                               | Accepted fo                                                                               | r reco                                                  | ord – NMOCD                                      |                       |                                 |
| Approved By ACCEPTED                                                                                                                                                                                                                                                                                                                                                                                         |                                                                                                                                                                                                                                          |                                                                          |                                                                                           | JONATHON SHEPARD<br>TitlePETROLEUM ENGINEER Da          |                                                  | Date 07/28/2020       |                                 |
| Conditions of approval, if any, are attached. Approval of this notice does not warrant or certify that the applicant holds legal or equitable title to those rights in the subject lease which would entitle the applicant to conduct operations thereon.                                                                                                                                                    |                                                                                                                                                                                                                                          |                                                                          | Office Carlsba                                                                            | d                                                       |                                                  |                       |                                 |