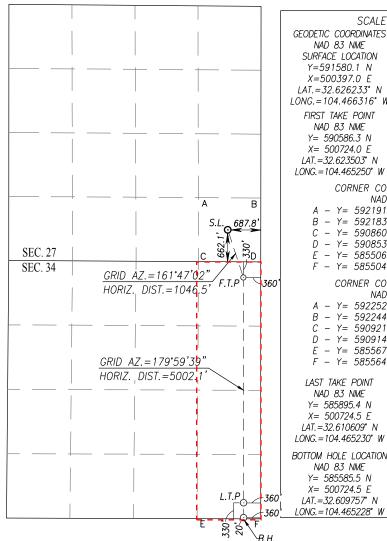

#### WELL LOCATION AND ACREAGE DEDICATION PLAT

| API Number    | Pool Code |               | Pool Name                     |             |  |  |  |  |
|---------------|-----------|---------------|-------------------------------|-------------|--|--|--|--|
| 30-015-45680  |           | 97565         | N. SEVEN RIVERS; GLORIETA-YES | 0           |  |  |  |  |
| Property Code |           | Prop          | perty Name                    | Well Number |  |  |  |  |
| 325865        |           | LAKEWOOD      | FEDERAL COM                   | 20H         |  |  |  |  |
| OGRID No.     |           | Operator Name |                               |             |  |  |  |  |
| 328947        |           | SPUR ENERGY   | 3499'                         |             |  |  |  |  |

#### Surface Location

| UL or lot No. | Section | Township | Range | Lot Idn | Feet from the | North/South line | Feet from the | East/West line | County |
|---------------|---------|----------|-------|---------|---------------|------------------|---------------|----------------|--------|
| P             | 27      | 19-S     | 25-E  |         | 662.1         | SOUTH            | 687.8         | EAST           | EDDY   |

#### Bottom Hole Location If Different From Surface

| UL or lot No.   | Section  | Townshi | ip Range        | Lot Idn | Feet from the North/South line |       | Feet from the | East/West line | County |
|-----------------|----------|---------|-----------------|---------|--------------------------------|-------|---------------|----------------|--------|
| P               | 34       | 19-S    | 25-E            |         | 20                             | SOUTH | 360           | EAST           | EDDY   |
| Dedicated Acres | Joint or | Infill  | Consolidation C | ode Ord | er No.                         |       |               |                |        |
| 160             |          |         |                 |         |                                |       |               |                |        |

NO ALLOWABLE WILL BE ASSIGNED TO THIS COMPLETION UNTIL ALL INTERESTS HAVE BEEN CONSOLIDATED OR A NON-STANDARD UNIT HAS BEEN APPROVED BY THE DIVISION

NAD 83 NME

SCALE: 1"=2000"

GEODETIC COORDINATES

NAD 27 NME SURFACE LOCATION SURFACE LOCATION Y=591580.1 N Y=591519.2 N X=459218.4 E X=500397.0 E LAT. = 32.626233° N LAT.=32.626120° N LONG. = 104.465797° W LONG.=104.466316° W FIRST TAKE POINT FIRST TAKE POINT NAD 27 NME NAD 83 NME Y= 590525.5 N Y= 590586.3 N X= 459545.5 E X= 500724.0 E LAT.=32.623389° N  $IAT = 32.62350.3^{\circ} N$ LONG.=104.464731° W LONG. = 104.465250° W CORNER COORDINATES TABLE NAD 27 NMF - Y= 592191.8 N, X= 458605.8 E - Y= 592183.5 N, X= 459906.7 E - Y= 590860.9 N, X= 458608.1 E - Y= 590853.2 N, X= 459905.3 E - Y= 585506.9 N, X= 458579.4 E - Y= 585504.1 N, X= 459905.8 E CORNER COORDINATES TABLE NAD 83 NME - Y= 592252.7 N, X= 499784.3 E - Y= 592244.4 N, X= 501085.2 E Y= 590921.8 N, X= 499786.7 E - Y= 590914.1 N. X= 501083.9 E - Y= 585567.6 N, X= 499758.0 E F - Y = 585564.8 N, X = 501084.4 ELAST TAKE POINT LAST TAKE POINT NAD 27 NME NAD 83 NME Y= 585834.8 N Y= 585895.4 N X= 500724.5 E X= 459545.9 E LAT.=32.610496° N LAT. =32.610609° N LONG.=104.464710° W LONG. = 104.465230° W BOTTOM HOLE LOCATION BOTTOM HOLE LOCATION NAD 83 NMF NAD 27 NME Y = 585524.9 NY = 585585.5 NX = 4595459 FX= 500724.5 E LAT. = 32.609757° N LAT. = 32.609644° N LONG.=104.465228° W LONG.=104.464709° W