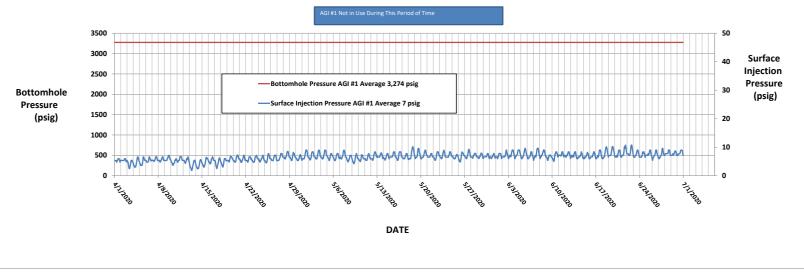

#### FIGURE 4: ZIA AGI #1 SURFACE INJECTION PRESSURE AND BOTTOM HOLE PRESSURE

**AGI#1 Surface Measurements (inactive)**: Average TAG Line Pressure: 7 psig, Average Annular Pressure: 24 psig, Average Pressure Differential: -18 psig, Average Tag Line Temperature: 89°F, Average TAG injection rate: 0.00 MMSCFD (not in use this quarter). **AGI#1 Downhole Measurements (inactive)**: Average bottom hole pressure 3274 psig, Average annular bottom hole pressure: 2,285 psig, Average bottom hole TAG Temperature: 98°F.