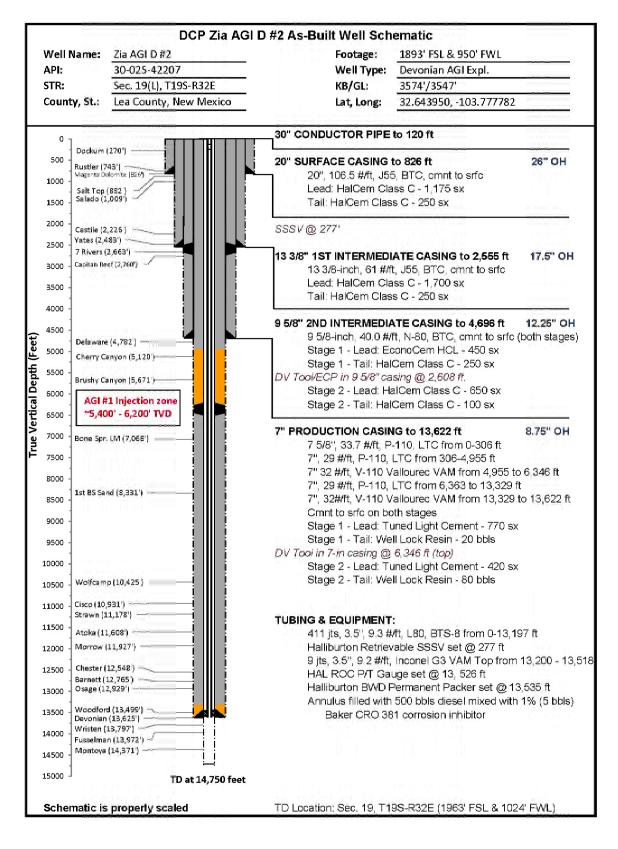

### WELL SCHEMATICS

### Zia AGI#1 API# 30-025-42208

Zia AGI D#2 API# 30-025-42207