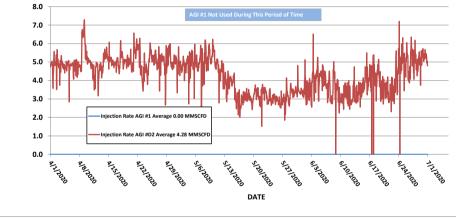

#### FIGURE 1: ZIA AGI #1 AND AGI #D2 INJECTION RATES

Page 3 of 16

Injection Rate (MMSCFD)

**AGI#1 Surface Measurements (inactive)**: Average TAG Line Pressure: 7 psig, Average Annular Pressure: 24 psig, Average Pressure Differential: -18 psig, Average Tag Line Temperature: 89°F, Average TAG injection rate: 0.00 MMSCFD (not in use this quarter). **AGI#1 Downhole Measurements (inactive)**: Average bottom hole pressure 3274 psig, Average annular bottom hole pressure: 2,285 psig, Average bottom hole TAG Temperature: 98°F.

AGI D#2 Surface Measurements: Average TAG Injection Pressure: 1,721 psig, Average Annular Pressure: 122 psig, Average Pressure Differential: 1,598 psig, Average Tag Temperature: 120°F, Average TAG injection rate: 4.28 MMSCFD.