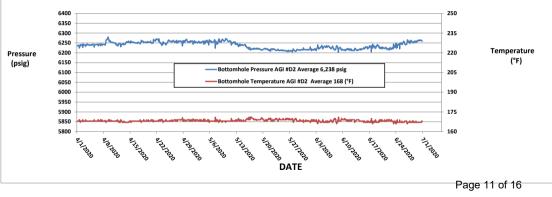

#### FIGURE 9: ZIA AGI #D2 BOTTOM HOLE PRESSURE AND TEMPERATURE

AGI D#2 Downhole Measurements: Average bottom hole pressure 6,238 psig, Average bottom hole TAG Temperature: 168°F. Only AGI D#2 was operated during this reporting period.

The data gathered throughout the second quarter of 2020 demonstrate the correlative behavior of the annular pressure with the flowrate, injection pressure and temperature and also show the sensitive and correlative response of the annular pressure confirming that both wells have good integrity and are functioning appropriately within the requirements of their respective NMOCC orders. No mechanical