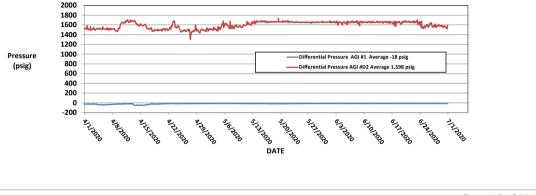

#### FIGURE 10: ZIA AGI #1 AND #D2 DIFFERENTIAL PRESSURE

Page 12 of 16

**AGI#1 Surface Measurements (inactive)**: Average TAG Line Pressure: 7 psig, Average Annular Pressure: 24 psig, Average Pressure Differential: -18 psig, Average Tag Line Temperature: 89°F, Average TAG injection rate: 0.00 MMSCFD (not in use this quarter). **AGI#1 Downhole Measurements (inactive)**: Average bottom hole pressure 3274 psig, Average annular bottom hole pressure: 2,285 psig, Average bottom hole TAG Temperature: 98°F.

AGI D#2 Surface Measurements: Average TAG Injection Pressure: 1,721 psig, Average Annular Pressure: 122 psig, Average Pressure Differential: 1,598 psig, Average Tag Temperature: 120°F, Average TAG injection rate: 4.28 MMSCFD.