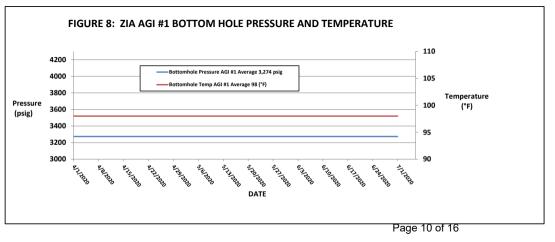

#### FIGURE 9: ZIA AGI #D2 BOTTOM HOLE PRESSURE AND TEMPERATURE

**AGI#1 Surface Measurements (inactive)**: Average TAG Line Pressure: 7 psig, Average Annular Pressure: 24 psig, Average Pressure Differential: -18 psig, Average Tag Line Temperature: 89°F, Average TAG injection rate: 0.00 MMSCFD (not in use this quarter). **AGI#1 Downhole Measurements (inactive)**: Average bottom hole pressure 3274 psig, Average annular bottom hole pressure: 2,285 psig, Average bottom hole TAG Temperature: 98°F.