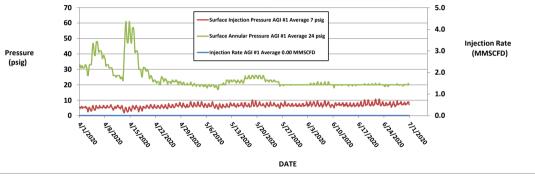

#### FIGURE 2: ZIA AGI #1 SURFACE INJECTION PRESSURE, ANNULAR PRESSURE AND INJECTION RATE

AGI #1 Not in Use During This Period of Time

**AGI#1 Surface Measurements (inactive)**: Average TAG Line Pressure: 7 psig, Average Annular Pressure: 24 psig, Average Pressure Differential: -18 psig, Average Tag Line Temperature: 89°F, Average TAG injection rate: 0.00 MMSCFD (not in use this quarter). **AGI#1 Downhole Measurements (inactive)**: Average bottom hole pressure 3274 psig, Average annular bottom hole pressure: 2,285 psig, Average bottom hole TAG Temperature: 98°F.