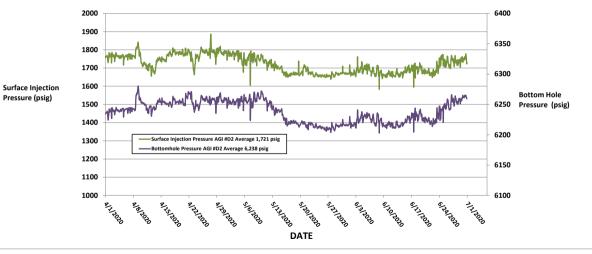

#### FIGURE 7: ZIA AGI #D2 SURFACE INJECTION PRESSURE AND BOTTOM HOLE PRESSURE

Page 9 of 16

AGI D#2 Surface Measurements: Average TAG Injection Pressure: 1,721 psig, Average Annular Pressure: 122 psig, Average Pressure Differential: 1,598 psig, Average Tag Temperature: 120°F, Average TAG injection rate: 4.28 MMSCFD.

AGI D#2 Downhole Measurements: Average bottom hole pressure 6,238 psig, Average bottom hole TAG Temperature: 168°F. Only AGI D#2 was operated during this reporting period.

The data gathered throughout the second quarter of 2020 demonstrate the correlative behavior of the annular pressure with the flowrate, injection pressure and temperature and also show the sensitive and correlative response of the annular pressure confirming that both wells have good integrity and are functioning appropriately within the requirements of their respective NMOCC orders. No mechanical