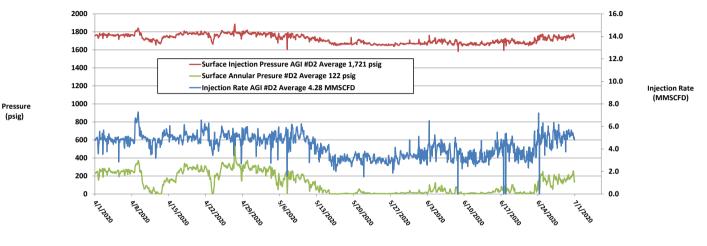

#### FIGURE 5: ZIA AGI #D2 SURFACE INJECTION PRESSURE, ANNULAR PRESSURE AND INJECTION RATE

DATE

AGI D#2 Surface Measurements: Average TAG Injection Pressure: 1,721 psig, Average Annular Pressure: 122 psig, Average Pressure Differential: 1,598 psig, Average Tag Temperature: 120°F, Average TAG injection rate: 4.28 MMSCFD.