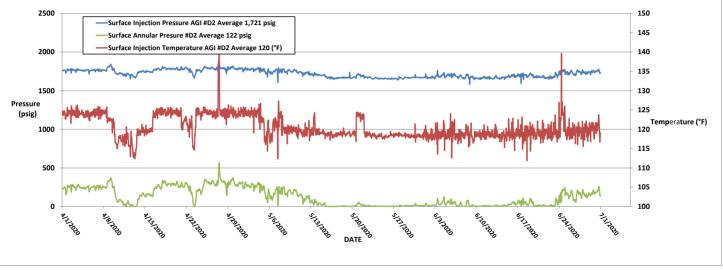

#### FIGURE 6: ZIA AGI #D2 SURFACE INJECTION PRESSURE, ANNULAR PRESSURE AND INJECTION TEMPERATURE

Page 8 of 16

AGI D#2 Surface Measurements: Average TAG Injection Pressure: 1,721 psig, Average Annular Pressure: 122 psig, Average Pressure Differential: 1,598 psig, Average Tag Temperature: 120°F, Average TAG injection rate: 4.28 MMSCFD.