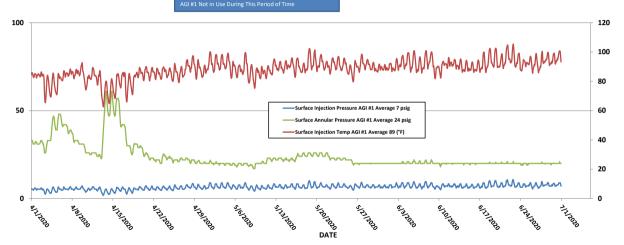

#### FIGURE 3: ZIA AGI #1 SURFACE INJECTION PRESSURE, ANNULAR PRESSURE AND INJECTION TEMPERATURE

Pressure (psig)

Temperature (°F)

**AGI#1 Surface Measurements (inactive)**: Average TAG Line Pressure: 7 psig, Average Annular Pressure: 24 psig, Average Pressure Differential: -18 psig, Average Tag Line Temperature: 89°F, Average TAG injection rate: 0.00 MMSCFD (not in use this quarter). **AGI#1 Downhole Measurements (inactive)**: Average bottom hole pressure 3274 psig, Average annular bottom hole pressure: 2,285 psig, Average bottom hole TAG Temperature: 98°F.