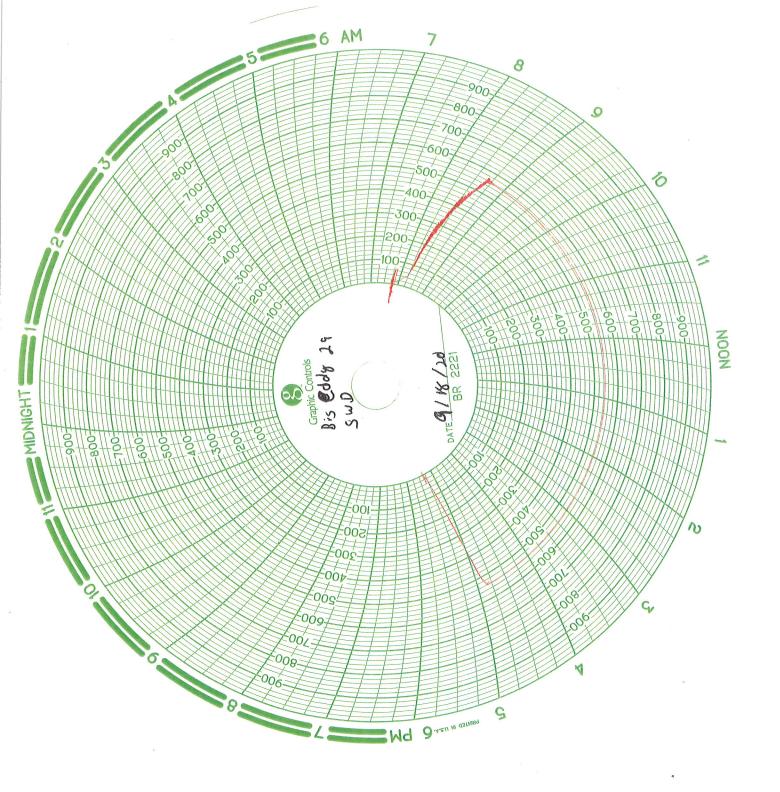

## 32. Additional remarks, continued

Test performed by: Texas Lobo Trucking Pump Truck Op: Humberto Leveo Unit # 82 XTO Rep: Louis Stephens

Recorder chart attached.

NMOCD Order SWD-1888