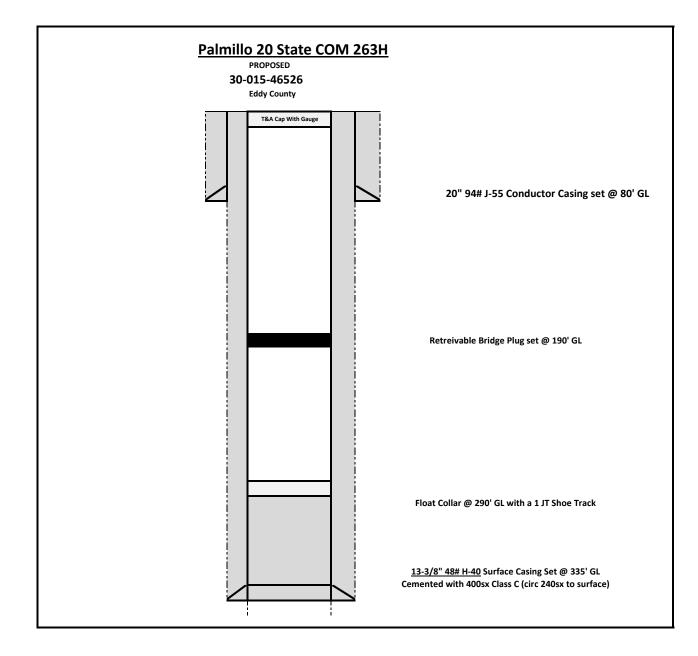

| Submit 1 Copy To Appropriate District<br>Office<br><u>District I</u> – (575) 393-6161<br>1625 N. French Dr., Hobbs, NM 88240<br><u>District II</u> – (575) 748-1283<br>811 S. First St., Artesia, NM 88210<br><u>District III</u> – (505) 334-6178<br>1000 Rio Brazos Rd., Aztec, NM 87410 | State of New M<br>Energy, Minerals and Na<br>OIL CONSERVATIO<br>1220 South St. Fr          | WOCD Rec'd: 10/07/2020<br>Form C-103<br>Revised July 18, 2013<br>WELL API NO.<br>5. Indicate Type of Lease<br>STATE FEE |                |        |      |
|--------------------------------------------------------------------------------------------------------------------------------------------------------------------------------------------------------------------------------------------------------------------------------------------|--------------------------------------------------------------------------------------------|-------------------------------------------------------------------------------------------------------------------------|----------------|--------|------|
| <u>District IV</u> – (505) 476-3460<br>1220 S. St. Francis Dr., Santa Fe, NM<br>87505                                                                                                                                                                                                      | Santa Fe, NM                                                                               | 6. State Oil & Gas Lease No.                                                                                            |                |        |      |
| SUNDRY NOTIC<br>(DO NOT USE THIS FORM FOR PROPOSA<br>DIFFERENT RESERVOIR. USE "APPLICA<br>PROPOSALS.)                                                                                                                                                                                      | 7. Lease Name                                                                              | or Unit Agreen                                                                                                          | ient Name      |        |      |
| 1. Type of Well: Oil Well Gas Well Other                                                                                                                                                                                                                                                   |                                                                                            |                                                                                                                         | 8. Well Number |        |      |
| 2. Name of Operator                                                                                                                                                                                                                                                                        | 9. OGRID Number                                                                            |                                                                                                                         |                |        |      |
| 3. Address of Operator                                                                                                                                                                                                                                                                     | 10. Pool name or Wildcat                                                                   |                                                                                                                         |                |        |      |
| 4. Well Location                                                                                                                                                                                                                                                                           |                                                                                            |                                                                                                                         |                |        |      |
| Unit Letter:                                                                                                                                                                                                                                                                               | feet from the                                                                              | line and                                                                                                                | feet fr        | om the | line |
| Section                                                                                                                                                                                                                                                                                    |                                                                                            | Range                                                                                                                   | NMPM           | County |      |
|                                                                                                                                                                                                                                                                                            | 11. Elevation (Show whether D                                                              | R, RKB, RT, GR, etc.                                                                                                    | )              |        |      |
| 12. Check Ag<br>NOTICE OF INT<br>PERFORM REMEDIAL WORK [<br>TEMPORARILY ABANDON [<br>PULL OR ALTER CASING [<br>DOWNHOLE COMMINGLE [<br>CLOSED-LOOP SYSTEM []                                                                                                                               | ppropriate Box to Indicate   ENTION TO:   PLUG AND ABANDON   CHANGE PLANS   MULTIPLE COMPL |                                                                                                                         | SEQUENT R      |        |      |