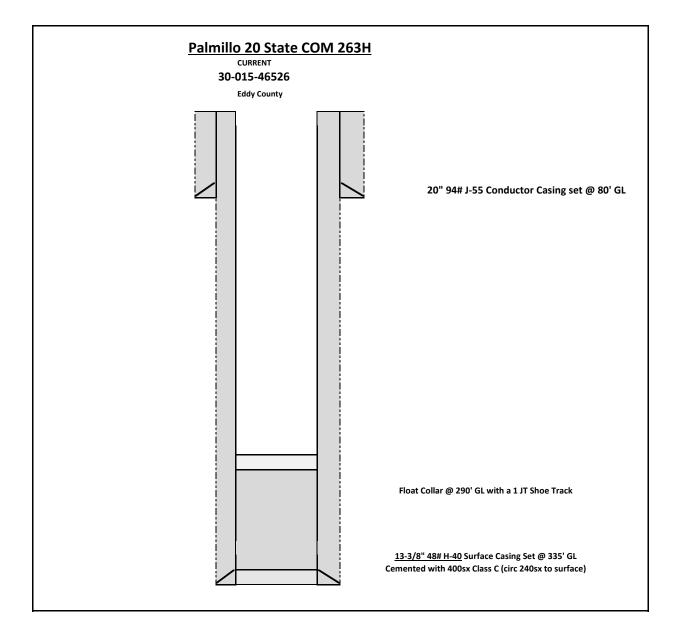

| Submit 1 Copy To Appropriate District<br>Office<br><u>District I</u> – (575) 393-6161<br>1625 N. French Dr., Hobbs, NM 88240<br><u>District II</u> – (575) 748-1283<br>811 S. First St., Artesia, NM 88210<br><u>District III</u> – (505) 334-6178<br>1000 Rio Brazos Rd., Aztec, NM 87410 | State of New M<br>Energy, Minerals and Na<br>OIL CONSERVATIO<br>1220 South St. Fr          | WOCD Rec'd: 10/07/2020<br>Form C-103<br>Revised July 18, 2013<br>WELL API NO.<br>5. Indicate Type of Lease<br>STATE FEE |                |        |      |
|--------------------------------------------------------------------------------------------------------------------------------------------------------------------------------------------------------------------------------------------------------------------------------------------|--------------------------------------------------------------------------------------------|-------------------------------------------------------------------------------------------------------------------------|----------------|--------|------|
| <u>District IV</u> – (505) 476-3460<br>1220 S. St. Francis Dr., Santa Fe, NM<br>87505                                                                                                                                                                                                      | Santa Fe, NM                                                                               | 6. State Oil & Gas Lease No.                                                                                            |                |        |      |
| SUNDRY NOTIC<br>(DO NOT USE THIS FORM FOR PROPOSA<br>DIFFERENT RESERVOIR. USE "APPLICA<br>PROPOSALS.)                                                                                                                                                                                      | 7. Lease Name                                                                              | or Unit Agreen                                                                                                          | ient Name      |        |      |
| 1. Type of Well: Oil Well Gas Well Other                                                                                                                                                                                                                                                   |                                                                                            |                                                                                                                         | 8. Well Number |        |      |
| 2. Name of Operator                                                                                                                                                                                                                                                                        | 9. OGRID Number                                                                            |                                                                                                                         |                |        |      |
| 3. Address of Operator                                                                                                                                                                                                                                                                     | 10. Pool name or Wildcat                                                                   |                                                                                                                         |                |        |      |
| 4. Well Location                                                                                                                                                                                                                                                                           |                                                                                            |                                                                                                                         |                |        |      |
| Unit Letter:                                                                                                                                                                                                                                                                               | feet from the                                                                              | line and                                                                                                                | feet fr        | om the | line |
| Section                                                                                                                                                                                                                                                                                    |                                                                                            | Range                                                                                                                   | NMPM           | County |      |
|                                                                                                                                                                                                                                                                                            | 11. Elevation (Show whether D                                                              | R, RKB, RT, GR, etc.                                                                                                    | )              |        |      |
| 12. Check Ag<br>NOTICE OF INT<br>PERFORM REMEDIAL WORK [<br>TEMPORARILY ABANDON [<br>PULL OR ALTER CASING [<br>DOWNHOLE COMMINGLE [<br>CLOSED-LOOP SYSTEM []                                                                                                                               | ppropriate Box to Indicate   ENTION TO:   PLUG AND ABANDON   CHANGE PLANS   MULTIPLE COMPL |                                                                                                                         | SEQUENT R      |        |      |