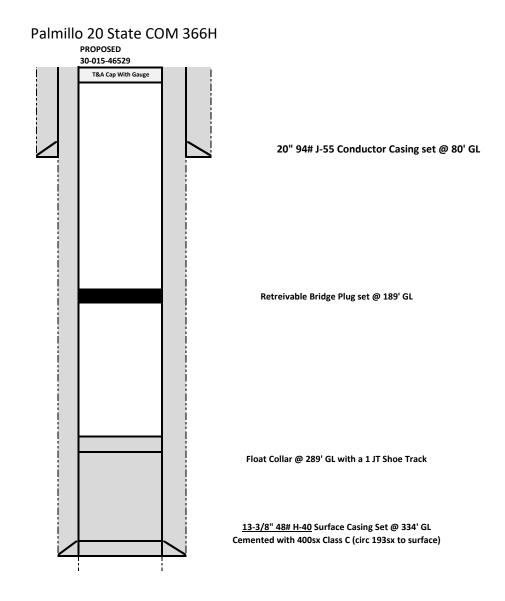

 Describe proposed or completed operations. (Clearly state all pertinent details, and give pertinent dates, including estimated date of starting any proposed work). SEE RULE 19.15.7.14 NMAC. For Multiple Completions: Attach wellbore diagram of proposed completion or recompletion.