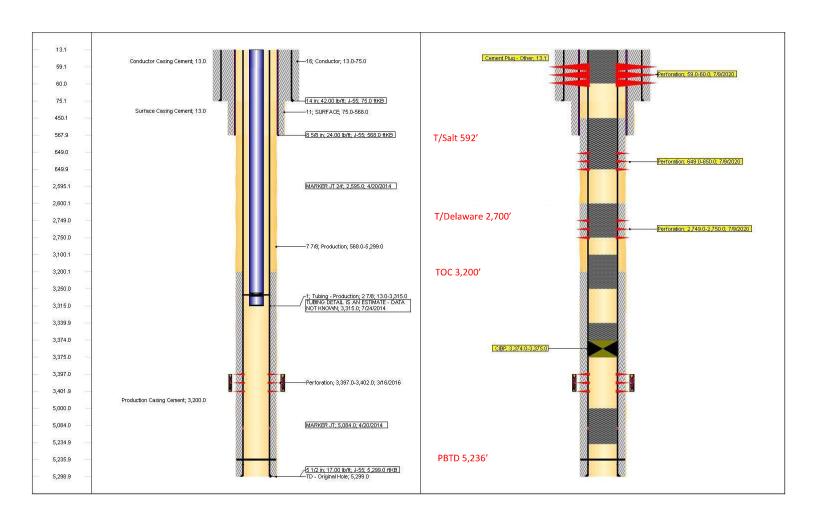

|                                                                                                                                                                                         | REC'C NMOCD                                                                                                                                                                                                                                                                                                                                                                                                                                                                                                                                                                                                                                                                                                                                                                                                                                                                                                                                                                                                                                                                                                                                                                                                                                                                                                                                                                                                                                                                                                                                                                                                                                                                                                                                                                                                                                                                                                                                                                                                                                                                                                                    |                  |                 |                         |                                      |                   |                |
|-----------------------------------------------------------------------------------------------------------------------------------------------------------------------------------------|--------------------------------------------------------------------------------------------------------------------------------------------------------------------------------------------------------------------------------------------------------------------------------------------------------------------------------------------------------------------------------------------------------------------------------------------------------------------------------------------------------------------------------------------------------------------------------------------------------------------------------------------------------------------------------------------------------------------------------------------------------------------------------------------------------------------------------------------------------------------------------------------------------------------------------------------------------------------------------------------------------------------------------------------------------------------------------------------------------------------------------------------------------------------------------------------------------------------------------------------------------------------------------------------------------------------------------------------------------------------------------------------------------------------------------------------------------------------------------------------------------------------------------------------------------------------------------------------------------------------------------------------------------------------------------------------------------------------------------------------------------------------------------------------------------------------------------------------------------------------------------------------------------------------------------------------------------------------------------------------------------------------------------------------------------------------------------------------------------------------------------|------------------|-----------------|-------------------------|--------------------------------------|-------------------|----------------|
| Submit 1 Copy To Appropriate District Office                                                                                                                                            | .=                                                                                                                                                                                                                                                                                                                                                                                                                                                                                                                                                                                                                                                                                                                                                                                                                                                                                                                                                                                                                                                                                                                                                                                                                                                                                                                                                                                                                                                                                                                                                                                                                                                                                                                                                                                                                                                                                                                                                                                                                                                                                                                             | of New M         |                 | 11/04/20                | )20                                  |                   | C-103          |
| District I – (575) 393-6161 Energy, Minerals and                                                                                                                                        |                                                                                                                                                                                                                                                                                                                                                                                                                                                                                                                                                                                                                                                                                                                                                                                                                                                                                                                                                                                                                                                                                                                                                                                                                                                                                                                                                                                                                                                                                                                                                                                                                                                                                                                                                                                                                                                                                                                                                                                                                                                                                                                                |                  | ural Resou      | ces                     |                                      | Revised July      | 18, 2013       |
| 1625 N. French Dr., Hobbs, NM 88240<br>District II – (575) 748-1283                                                                                                                     |                                                                                                                                                                                                                                                                                                                                                                                                                                                                                                                                                                                                                                                                                                                                                                                                                                                                                                                                                                                                                                                                                                                                                                                                                                                                                                                                                                                                                                                                                                                                                                                                                                                                                                                                                                                                                                                                                                                                                                                                                                                                                                                                |                  |                 |                         | WELL API NO. 30-015-41732            |                   |                |
| OIL CONSERVATION DIVISION  Printite III (505) 224 (178)  1220 See the St. Francis Day  1220 See the St. Francis Day                                                                     |                                                                                                                                                                                                                                                                                                                                                                                                                                                                                                                                                                                                                                                                                                                                                                                                                                                                                                                                                                                                                                                                                                                                                                                                                                                                                                                                                                                                                                                                                                                                                                                                                                                                                                                                                                                                                                                                                                                                                                                                                                                                                                                                |                  |                 |                         | 5. Indicate Type of Lease            |                   |                |
| <u>District III</u> – (505) 334-6178<br>1000 Rio Brazos Rd., Aztec, NM 87410                                                                                                            | 1220 South St. Francis Dr.                                                                                                                                                                                                                                                                                                                                                                                                                                                                                                                                                                                                                                                                                                                                                                                                                                                                                                                                                                                                                                                                                                                                                                                                                                                                                                                                                                                                                                                                                                                                                                                                                                                                                                                                                                                                                                                                                                                                                                                                                                                                                                     |                  |                 |                         | STATE X FEE                          |                   |                |
| <u>District IV</u> – (505) 476-3460                                                                                                                                                     | Santa Fe, NM 87505                                                                                                                                                                                                                                                                                                                                                                                                                                                                                                                                                                                                                                                                                                                                                                                                                                                                                                                                                                                                                                                                                                                                                                                                                                                                                                                                                                                                                                                                                                                                                                                                                                                                                                                                                                                                                                                                                                                                                                                                                                                                                                             |                  |                 |                         | e Oil & Gas L                        | ease No.          |                |
| 1220 S. St. Francis Dr., Santa Fe, NM<br>87505                                                                                                                                          |                                                                                                                                                                                                                                                                                                                                                                                                                                                                                                                                                                                                                                                                                                                                                                                                                                                                                                                                                                                                                                                                                                                                                                                                                                                                                                                                                                                                                                                                                                                                                                                                                                                                                                                                                                                                                                                                                                                                                                                                                                                                                                                                |                  |                 |                         |                                      |                   |                |
| SUNDRY NOTICES AND REPORTS ON WELLS (DO NOT USE THIS FORM FOR PROPOSALS TO DRILL OR TO DEEPEN OR PLUG BACK TO A DIFFERENT RESERVOIR. USE "APPLICATION FOR PERMIT" (FORM C-101) FOR SUCH |                                                                                                                                                                                                                                                                                                                                                                                                                                                                                                                                                                                                                                                                                                                                                                                                                                                                                                                                                                                                                                                                                                                                                                                                                                                                                                                                                                                                                                                                                                                                                                                                                                                                                                                                                                                                                                                                                                                                                                                                                                                                                                                                |                  |                 |                         | 7. Lease Name or Unit Agreement Name |                   |                |
|                                                                                                                                                                                         |                                                                                                                                                                                                                                                                                                                                                                                                                                                                                                                                                                                                                                                                                                                                                                                                                                                                                                                                                                                                                                                                                                                                                                                                                                                                                                                                                                                                                                                                                                                                                                                                                                                                                                                                                                                                                                                                                                                                                                                                                                                                                                                                |                  |                 |                         | child 6 State                        |                   |                |
| PROPOSALS.)                                                                                                                                                                             |                                                                                                                                                                                                                                                                                                                                                                                                                                                                                                                                                                                                                                                                                                                                                                                                                                                                                                                                                                                                                                                                                                                                                                                                                                                                                                                                                                                                                                                                                                                                                                                                                                                                                                                                                                                                                                                                                                                                                                                                                                                                                                                                |                  |                 |                         | l Number #                           |                   |                |
| 1. Type of Well: Oil Well  Gas Well  Other                                                                                                                                              |                                                                                                                                                                                                                                                                                                                                                                                                                                                                                                                                                                                                                                                                                                                                                                                                                                                                                                                                                                                                                                                                                                                                                                                                                                                                                                                                                                                                                                                                                                                                                                                                                                                                                                                                                                                                                                                                                                                                                                                                                                                                                                                                |                  |                 |                         | 9. OGRID Number                      |                   |                |
| 2. Name of Operator XTO Energy, Inc                                                                                                                                                     |                                                                                                                                                                                                                                                                                                                                                                                                                                                                                                                                                                                                                                                                                                                                                                                                                                                                                                                                                                                                                                                                                                                                                                                                                                                                                                                                                                                                                                                                                                                                                                                                                                                                                                                                                                                                                                                                                                                                                                                                                                                                                                                                |                  |                 |                         | 005380                               |                   |                |
| 3. Address of Operator 6401 Holiday Hill, Rd #5                                                                                                                                         |                                                                                                                                                                                                                                                                                                                                                                                                                                                                                                                                                                                                                                                                                                                                                                                                                                                                                                                                                                                                                                                                                                                                                                                                                                                                                                                                                                                                                                                                                                                                                                                                                                                                                                                                                                                                                                                                                                                                                                                                                                                                                                                                |                  |                 |                         | 10. Pool name or Wildcat             |                   |                |
| Midland, Tx 79707                                                                                                                                                                       |                                                                                                                                                                                                                                                                                                                                                                                                                                                                                                                                                                                                                                                                                                                                                                                                                                                                                                                                                                                                                                                                                                                                                                                                                                                                                                                                                                                                                                                                                                                                                                                                                                                                                                                                                                                                                                                                                                                                                                                                                                                                                                                                |                  |                 |                         | Willow Lake Delware                  |                   |                |
| 4. Well Location                                                                                                                                                                        |                                                                                                                                                                                                                                                                                                                                                                                                                                                                                                                                                                                                                                                                                                                                                                                                                                                                                                                                                                                                                                                                                                                                                                                                                                                                                                                                                                                                                                                                                                                                                                                                                                                                                                                                                                                                                                                                                                                                                                                                                                                                                                                                |                  |                 | , , , ille , ,          | 20110 2 0111 0110                    |                   |                |
| Unit Letter O :                                                                                                                                                                         | : 990 feet from t                                                                                                                                                                                                                                                                                                                                                                                                                                                                                                                                                                                                                                                                                                                                                                                                                                                                                                                                                                                                                                                                                                                                                                                                                                                                                                                                                                                                                                                                                                                                                                                                                                                                                                                                                                                                                                                                                                                                                                                                                                                                                                              | he South         | line            | and <u>2210</u>         | feet from th                         | ne <u>East</u>    | line           |
| Section 6                                                                                                                                                                               | Township                                                                                                                                                                                                                                                                                                                                                                                                                                                                                                                                                                                                                                                                                                                                                                                                                                                                                                                                                                                                                                                                                                                                                                                                                                                                                                                                                                                                                                                                                                                                                                                                                                                                                                                                                                                                                                                                                                                                                                                                                                                                                                                       | 25S R            | ange 291        | E NMPM                  | C C                                  | ounty Eddy        |                |
|                                                                                                                                                                                         | 11. Elevation (Show                                                                                                                                                                                                                                                                                                                                                                                                                                                                                                                                                                                                                                                                                                                                                                                                                                                                                                                                                                                                                                                                                                                                                                                                                                                                                                                                                                                                                                                                                                                                                                                                                                                                                                                                                                                                                                                                                                                                                                                                                                                                                                            | whether Dl       | R, RKB, RT,     | GR, etc.)               |                                      |                   |                |
|                                                                                                                                                                                         |                                                                                                                                                                                                                                                                                                                                                                                                                                                                                                                                                                                                                                                                                                                                                                                                                                                                                                                                                                                                                                                                                                                                                                                                                                                                                                                                                                                                                                                                                                                                                                                                                                                                                                                                                                                                                                                                                                                                                                                                                                                                                                                                | 2884             | <u>' GR</u>     |                         |                                      |                   |                |
|                                                                                                                                                                                         |                                                                                                                                                                                                                                                                                                                                                                                                                                                                                                                                                                                                                                                                                                                                                                                                                                                                                                                                                                                                                                                                                                                                                                                                                                                                                                                                                                                                                                                                                                                                                                                                                                                                                                                                                                                                                                                                                                                                                                                                                                                                                                                                |                  |                 |                         |                                      |                   |                |
| 12. Check                                                                                                                                                                               | Appropriate Box to                                                                                                                                                                                                                                                                                                                                                                                                                                                                                                                                                                                                                                                                                                                                                                                                                                                                                                                                                                                                                                                                                                                                                                                                                                                                                                                                                                                                                                                                                                                                                                                                                                                                                                                                                                                                                                                                                                                                                                                                                                                                                                             | Indicate N       | Vature of N     | Notice, Report          | or Other Da                          | ita               |                |
| NOTICE OF IN                                                                                                                                                                            | NTENTION TO:                                                                                                                                                                                                                                                                                                                                                                                                                                                                                                                                                                                                                                                                                                                                                                                                                                                                                                                                                                                                                                                                                                                                                                                                                                                                                                                                                                                                                                                                                                                                                                                                                                                                                                                                                                                                                                                                                                                                                                                                                                                                                                                   |                  | 1               | SUBSEQUE                | ENT REPO                             | RT OF             |                |
| PERFORM REMEDIAL WORK ☐ PLUG AND ABANDON ☒ REMEDIAL WORK                                                                                                                                |                                                                                                                                                                                                                                                                                                                                                                                                                                                                                                                                                                                                                                                                                                                                                                                                                                                                                                                                                                                                                                                                                                                                                                                                                                                                                                                                                                                                                                                                                                                                                                                                                                                                                                                                                                                                                                                                                                                                                                                                                                                                                                                                |                  |                 |                         |                                      | TERING CASI       | NG 🗌           |
| TEMPORARILY ABANDON                                                                                                                                                                     |                                                                                                                                                                                                                                                                                                                                                                                                                                                                                                                                                                                                                                                                                                                                                                                                                                                                                                                                                                                                                                                                                                                                                                                                                                                                                                                                                                                                                                                                                                                                                                                                                                                                                                                                                                                                                                                                                                                                                                                                                                                                                                                                |                  |                 |                         | LLING OPNS. P AND A                  |                   |                |
| PULL OR ALTER CASING $\ \square$                                                                                                                                                        | MULTIPLE COMPL                                                                                                                                                                                                                                                                                                                                                                                                                                                                                                                                                                                                                                                                                                                                                                                                                                                                                                                                                                                                                                                                                                                                                                                                                                                                                                                                                                                                                                                                                                                                                                                                                                                                                                                                                                                                                                                                                                                                                                                                                                                                                                                 |                  | CASING/         | CEMENT JOB              |                                      |                   | 1              |
| DOWNHOLE COMMINGLE                                                                                                                                                                      |                                                                                                                                                                                                                                                                                                                                                                                                                                                                                                                                                                                                                                                                                                                                                                                                                                                                                                                                                                                                                                                                                                                                                                                                                                                                                                                                                                                                                                                                                                                                                                                                                                                                                                                                                                                                                                                                                                                                                                                                                                                                                                                                |                  |                 | Notify OCD 24           | hrs. prior to                        | any work          |                |
| CLOSED-LOOP SYSTEM  OTHER:                                                                                                                                                              | ĺ                                                                                                                                                                                                                                                                                                                                                                                                                                                                                                                                                                                                                                                                                                                                                                                                                                                                                                                                                                                                                                                                                                                                                                                                                                                                                                                                                                                                                                                                                                                                                                                                                                                                                                                                                                                                                                                                                                                                                                                                                                                                                                                              |                  | OTHER:          | done                    |                                      |                   |                |
| 13. Describe proposed or com                                                                                                                                                            | pleted operations. (Cle                                                                                                                                                                                                                                                                                                                                                                                                                                                                                                                                                                                                                                                                                                                                                                                                                                                                                                                                                                                                                                                                                                                                                                                                                                                                                                                                                                                                                                                                                                                                                                                                                                                                                                                                                                                                                                                                                                                                                                                                                                                                                                        | arlv state all   |                 | tails, and give per     | tinent dates, in                     | ncluding estim    | ated date      |
| of starting any proposed w                                                                                                                                                              |                                                                                                                                                                                                                                                                                                                                                                                                                                                                                                                                                                                                                                                                                                                                                                                                                                                                                                                                                                                                                                                                                                                                                                                                                                                                                                                                                                                                                                                                                                                                                                                                                                                                                                                                                                                                                                                                                                                                                                                                                                                                                                                                |                  |                 |                         |                                      |                   |                |
| proposed completion or re                                                                                                                                                               | completion.                                                                                                                                                                                                                                                                                                                                                                                                                                                                                                                                                                                                                                                                                                                                                                                                                                                                                                                                                                                                                                                                                                                                                                                                                                                                                                                                                                                                                                                                                                                                                                                                                                                                                                                                                                                                                                                                                                                                                                                                                                                                                                                    |                  |                 |                         |                                      |                   |                |
| XTO Energy, Inc respectfully sul                                                                                                                                                        | bmits notice to PA th                                                                                                                                                                                                                                                                                                                                                                                                                                                                                                                                                                                                                                                                                                                                                                                                                                                                                                                                                                                                                                                                                                                                                                                                                                                                                                                                                                                                                                                                                                                                                                                                                                                                                                                                                                                                                                                                                                                                                                                                                                                                                                          | e well abov      | e with the fo   | ollowing procedu        | ure below.                           |                   |                |
| 1) MIRU plugging company. Set open top st                                                                                                                                               | teel pit for plugging.                                                                                                                                                                                                                                                                                                                                                                                                                                                                                                                                                                                                                                                                                                                                                                                                                                                                                                                                                                                                                                                                                                                                                                                                                                                                                                                                                                                                                                                                                                                                                                                                                                                                                                                                                                                                                                                                                                                                                                                                                                                                                                         |                  |                 | 01                      |                                      |                   |                |
| 2) ND WH and NU 3K manual BOP. Function test BOP. 3) POOH laying down 2-7/8" tbg, 5-1/2 Model G packer, and ESP. (EOT 3,315')                                                           |                                                                                                                                                                                                                                                                                                                                                                                                                                                                                                                                                                                                                                                                                                                                                                                                                                                                                                                                                                                                                                                                                                                                                                                                                                                                                                                                                                                                                                                                                                                                                                                                                                                                                                                                                                                                                                                                                                                                                                                                                                                                                                                                |                  |                 |                         |                                      |                   |                |
| 4) PU, RIH 2-3/8" tbg and Tag PBTD at 5,236'. Notify BLM.                                                                                                                               |                                                                                                                                                                                                                                                                                                                                                                                                                                                                                                                                                                                                                                                                                                                                                                                                                                                                                                                                                                                                                                                                                                                                                                                                                                                                                                                                                                                                                                                                                                                                                                                                                                                                                                                                                                                                                                                                                                                                                                                                                                                                                                                                |                  |                 |                         |                                      |                   |                |
| 5) PUH w/tbg to 5,235' and spot 25 sxs Class 6) POOH w/tbg. MIRU WL, RIH w/ 5-1/2"                                                                                                      |                                                                                                                                                                                                                                                                                                                                                                                                                                                                                                                                                                                                                                                                                                                                                                                                                                                                                                                                                                                                                                                                                                                                                                                                                                                                                                                                                                                                                                                                                                                                                                                                                                                                                                                                                                                                                                                                                                                                                                                                                                                                                                                                |                  | and dump bail 3 | 5' Class C cmt on top   | of bridge plug. W                    | VOC and Tag. Circ | ulate 9.5# sal |
| mud and pressure test to 500 psi.                                                                                                                                                       | C WOC 1 T+ 1-                                                                                                                                                                                                                                                                                                                                                                                                                                                                                                                                                                                                                                                                                                                                                                                                                                                                                                                                                                                                                                                                                                                                                                                                                                                                                                                                                                                                                                                                                                                                                                                                                                                                                                                                                                                                                                                                                                                                                                                                                                                                                                                  |                  | 8b) Perf        | at 1230' & sqz 25 s     | sx cmt - WOC                         | & tag @ 1140' (   | T/Salt)        |
| 7) PUH w/tbg to 3,250' and spot 25 sxs Class 8) POOH w/tbg. RU WL, and RIH WL. Per                                                                                                      | f 5-1/2" csg at 2,750' and squ                                                                                                                                                                                                                                                                                                                                                                                                                                                                                                                                                                                                                                                                                                                                                                                                                                                                                                                                                                                                                                                                                                                                                                                                                                                                                                                                                                                                                                                                                                                                                                                                                                                                                                                                                                                                                                                                                                                                                                                                                                                                                                 | ieeze 45 sxs Cla | ass C cmt. WO   | C & Tag at least 2,600  | '. (T/Delaware)                      |                   |                |
| 9) POOH w/tbg. RU WL, and RIH WL. Per 10) POOH w/tbg. RU WL, and RIH WL. Pe                                                                                                             | f 5-1/2" csg at 6x0' and sque                                                                                                                                                                                                                                                                                                                                                                                                                                                                                                                                                                                                                                                                                                                                                                                                                                                                                                                                                                                                                                                                                                                                                                                                                                                                                                                                                                                                                                                                                                                                                                                                                                                                                                                                                                                                                                                                                                                                                                                                                                                                                                  | eze 55 sxs Class | s C cmt. WOC    | & Tag at least 450'. (8 | 3-5/8" Csg shoe, T                   | T/Salt) Perf @ 62 | 20'            |
| 11) ND BOP and cut off wellhead 5' below                                                                                                                                                |                                                                                                                                                                                                                                                                                                                                                                                                                                                                                                                                                                                                                                                                                                                                                                                                                                                                                                                                                                                                                                                                                                                                                                                                                                                                                                                                                                                                                                                                                                                                                                                                                                                                                                                                                                                                                                                                                                                                                                                                                                                                                                                                |                  |                 | æ commin 100 at 3ti     | nacc.                                |                   |                |
| <ul><li>12) Set P&amp;A marker.</li><li>13) Pull fluid from steel tank and haul to dis</li></ul>                                                                                        | nosal Release steel tank                                                                                                                                                                                                                                                                                                                                                                                                                                                                                                                                                                                                                                                                                                                                                                                                                                                                                                                                                                                                                                                                                                                                                                                                                                                                                                                                                                                                                                                                                                                                                                                                                                                                                                                                                                                                                                                                                                                                                                                                                                                                                                       |                  |                 |                         |                                      |                   |                |
| 10)1 411 11414 11611 00001 11411 1141 1141                                                                                                                                              | The second secon |                  |                 |                         |                                      | 1                 |                |
| Spud Date:                                                                                                                                                                              | R                                                                                                                                                                                                                                                                                                                                                                                                                                                                                                                                                                                                                                                                                                                                                                                                                                                                                                                                                                                                                                                                                                                                                                                                                                                                                                                                                                                                                                                                                                                                                                                                                                                                                                                                                                                                                                                                                                                                                                                                                                                                                                                              | ig Release D     | ate:            |                         |                                      |                   |                |
|                                                                                                                                                                                         |                                                                                                                                                                                                                                                                                                                                                                                                                                                                                                                                                                                                                                                                                                                                                                                                                                                                                                                                                                                                                                                                                                                                                                                                                                                                                                                                                                                                                                                                                                                                                                                                                                                                                                                                                                                                                                                                                                                                                                                                                                                                                                                                | -6               |                 |                         |                                      |                   |                |
| ****SEE ATTACHED                                                                                                                                                                        | COA's****                                                                                                                                                                                                                                                                                                                                                                                                                                                                                                                                                                                                                                                                                                                                                                                                                                                                                                                                                                                                                                                                                                                                                                                                                                                                                                                                                                                                                                                                                                                                                                                                                                                                                                                                                                                                                                                                                                                                                                                                                                                                                                                      |                  | MUST            | BE PLUGG                | ED BY 1                              | 1/12/2021         |                |
| I hereby certify that the information                                                                                                                                                   |                                                                                                                                                                                                                                                                                                                                                                                                                                                                                                                                                                                                                                                                                                                                                                                                                                                                                                                                                                                                                                                                                                                                                                                                                                                                                                                                                                                                                                                                                                                                                                                                                                                                                                                                                                                                                                                                                                                                                                                                                                                                                                                                | plete to the l   |                 |                         |                                      |                   |                |
|                                                                                                                                                                                         |                                                                                                                                                                                                                                                                                                                                                                                                                                                                                                                                                                                                                                                                                                                                                                                                                                                                                                                                                                                                                                                                                                                                                                                                                                                                                                                                                                                                                                                                                                                                                                                                                                                                                                                                                                                                                                                                                                                                                                                                                                                                                                                                |                  | ·               | -                       |                                      |                   |                |
| SIGNATURE Casoù &                                                                                                                                                                       | 0.40                                                                                                                                                                                                                                                                                                                                                                                                                                                                                                                                                                                                                                                                                                                                                                                                                                                                                                                                                                                                                                                                                                                                                                                                                                                                                                                                                                                                                                                                                                                                                                                                                                                                                                                                                                                                                                                                                                                                                                                                                                                                                                                           |                  | 14 4            | 14                      | D + TT                               | نمختم،            |                |
| SIGNATURE WOOL W                                                                                                                                                                        | wo-                                                                                                                                                                                                                                                                                                                                                                                                                                                                                                                                                                                                                                                                                                                                                                                                                                                                                                                                                                                                                                                                                                                                                                                                                                                                                                                                                                                                                                                                                                                                                                                                                                                                                                                                                                                                                                                                                                                                                                                                                                                                                                                            | TITLE Reg        | gulatory Ana    | ıyst                    | DATE                                 | 10/26/2020        |                |
| Type or print name Cassie Evan                                                                                                                                                          | s F                                                                                                                                                                                                                                                                                                                                                                                                                                                                                                                                                                                                                                                                                                                                                                                                                                                                                                                                                                                                                                                                                                                                                                                                                                                                                                                                                                                                                                                                                                                                                                                                                                                                                                                                                                                                                                                                                                                                                                                                                                                                                                                            | E-mail addres    | ss: cassie      | evans@xtoenergy         | .com PHON                            | E: 432 215 3      | 671            |
| For State Use Only                                                                                                                                                                      |                                                                                                                                                                                                                                                                                                                                                                                                                                                                                                                                                                                                                                                                                                                                                                                                                                                                                                                                                                                                                                                                                                                                                                                                                                                                                                                                                                                                                                                                                                                                                                                                                                                                                                                                                                                                                                                                                                                                                                                                                                                                                                                                |                  |                 | <u></u>                 |                                      | 102121010         |                |
|                                                                                                                                                                                         |                                                                                                                                                                                                                                                                                                                                                                                                                                                                                                                                                                                                                                                                                                                                                                                                                                                                                                                                                                                                                                                                                                                                                                                                                                                                                                                                                                                                                                                                                                                                                                                                                                                                                                                                                                                                                                                                                                                                                                                                                                                                                                                                |                  | Ċr.             | ^^ //                   |                                      | 4414010           | 000            |
| APPROVED BY:                                                                                                                                                                            | T                                                                                                                                                                                                                                                                                                                                                                                                                                                                                                                                                                                                                                                                                                                                                                                                                                                                                                                                                                                                                                                                                                                                                                                                                                                                                                                                                                                                                                                                                                                                                                                                                                                                                                                                                                                                                                                                                                                                                                                                                                                                                                                              | ITLE             | (\ta+           | f Manager               | DATE                                 | 11/12/2           | ひとひ            |