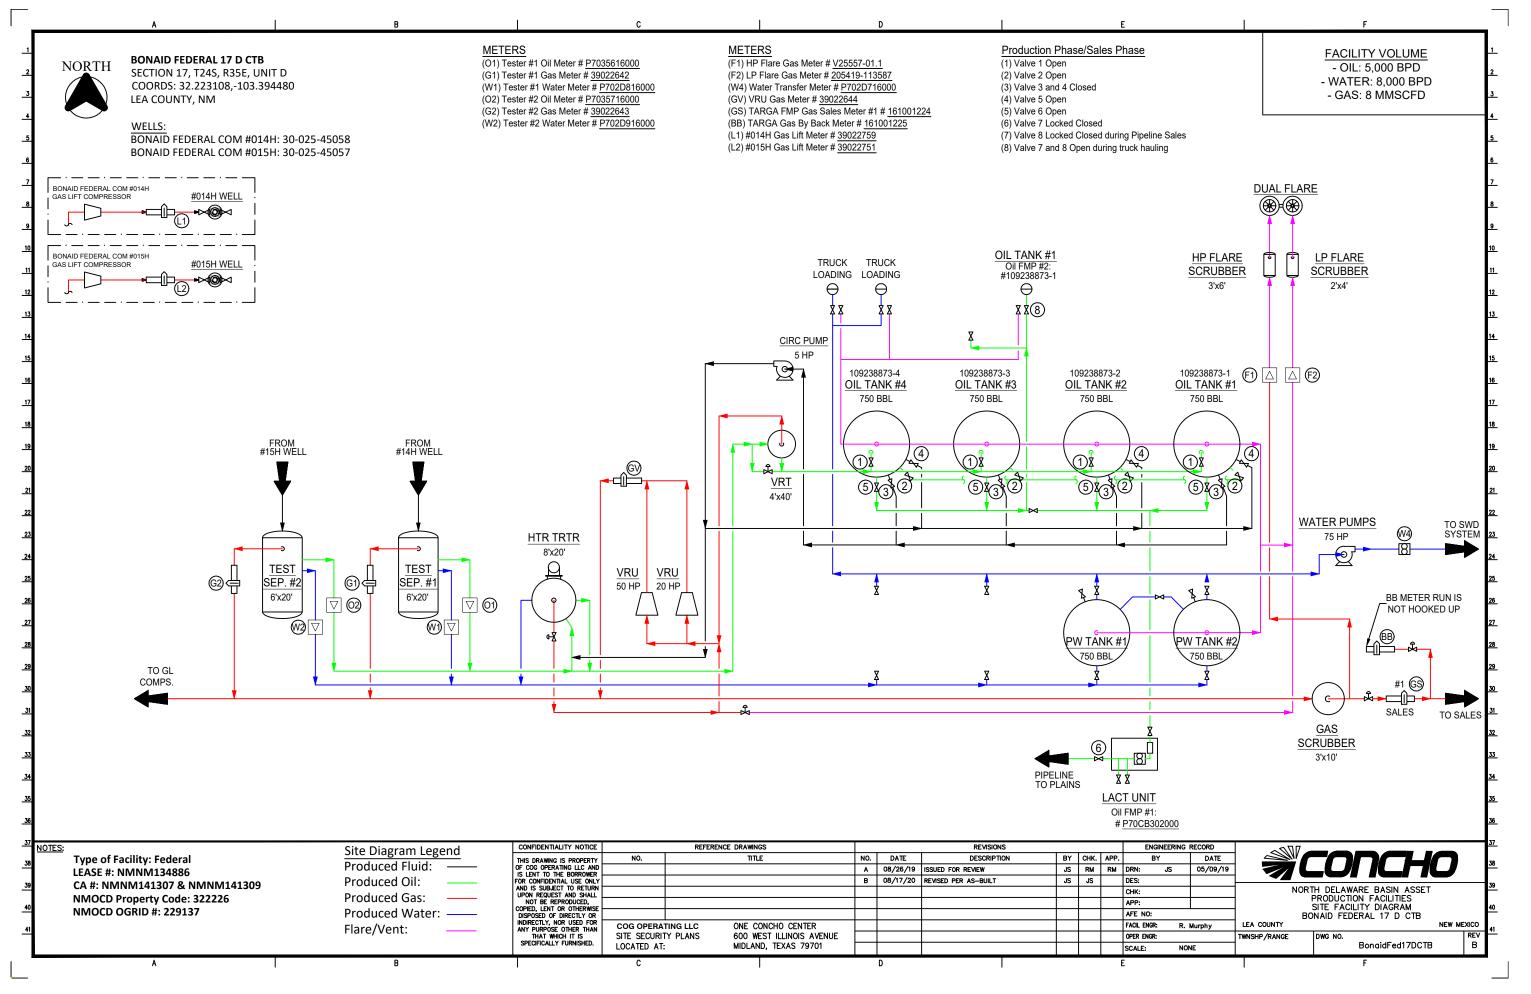

| Do not use thi<br>abandoned we                                                                                                                                                          | 6. If Indian, Allottee                                                                                                                 | 6. If Indian, Allottee or Tribe Name                                                                                                                                                                  |                                                                                                                         |                                                                                                   |  |  |  |
|-----------------------------------------------------------------------------------------------------------------------------------------------------------------------------------------|----------------------------------------------------------------------------------------------------------------------------------------|-------------------------------------------------------------------------------------------------------------------------------------------------------------------------------------------------------|-------------------------------------------------------------------------------------------------------------------------|---------------------------------------------------------------------------------------------------|--|--|--|
| SUBMIT IN T                                                                                                                                                                             | TRIPLICATE - Other inst                                                                                                                | ructions on page 2                                                                                                                                                                                    | 7. If Unit or CA/Agr                                                                                                    | eement, Name and/or No.                                                                           |  |  |  |
| Type of Well                                                                                                                                                                            |                                                                                                                                        | Well Name and No.     MultipleSee Attached                                                                                                                                                            |                                                                                                                         |                                                                                                   |  |  |  |
| Name of Operator     COG OPERATING LLC                                                                                                                                                  | Contact:<br>E-Mail: JBARRON                                                                                                            | JEANETTE BARRON<br>@CONCHO.COM                                                                                                                                                                        | 9. API Well No.<br>MultipleSee A                                                                                        | API Well No.     MultipleSee Attached                                                             |  |  |  |
| 3a. Address<br>ONE CONCHO CENTER 60<br>MIDLAND, TX 79701-4287                                                                                                                           | 0 W ILLINOIS AVENUE                                                                                                                    | 3b. Phone No. (include area code) Ph: 575-748-6974                                                                                                                                                    | WC025G07S2                                                                                                              | 10. Field and Pool or Exploratory Area<br>WC025G07S243517D-MIDBONESI<br>WC025G09S243532M-WOLFBONE |  |  |  |
| 4. Location of Well (Footage, Sec., T                                                                                                                                                   | ., R., M., or Survey Description                                                                                                       | )                                                                                                                                                                                                     | 11. County or Parish                                                                                                    | , State                                                                                           |  |  |  |
| MultipleSee Attached                                                                                                                                                                    |                                                                                                                                        |                                                                                                                                                                                                       | LEA COUNTY                                                                                                              | , NM                                                                                              |  |  |  |
| 12. CHECK THE AF                                                                                                                                                                        | PPROPRIATE BOX(ES)                                                                                                                     | TO INDICATE NATURE OF                                                                                                                                                                                 | NOTICE, REPORT, OR OT                                                                                                   | HER DATA                                                                                          |  |  |  |
| TYPE OF SUBMISSION                                                                                                                                                                      |                                                                                                                                        | TYPE OF A                                                                                                                                                                                             | ACTION                                                                                                                  |                                                                                                   |  |  |  |
| ☑ Notice of Intent                                                                                                                                                                      | ☐ Acidize                                                                                                                              | <b>–</b> .                                                                                                                                                                                            | ☐ Production (Start/Resume)                                                                                             | □ Water Shut-Off                                                                                  |  |  |  |
| ☐ Subsequent Report                                                                                                                                                                     | ☐ Alter Casing                                                                                                                         | <b>-</b> ,                                                                                                                                                                                            | ☐ Reclamation                                                                                                           | ☐ Well Integrity                                                                                  |  |  |  |
|                                                                                                                                                                                         | ☐ Casing Repair                                                                                                                        | Dro                                                                                                                                                                                                   |                                                                                                                         |                                                                                                   |  |  |  |
| ☐ Final Abandonment Notice                                                                                                                                                              | ☐ Change Plans                                                                                                                         | _ •                                                                                                                                                                                                   | ☐ Temporarily Abandon                                                                                                   | Changes                                                                                           |  |  |  |
|                                                                                                                                                                                         | ☐ Convert to Injection                                                                                                                 | _ = 0                                                                                                                                                                                                 | ☐ Water Disposal                                                                                                        |                                                                                                   |  |  |  |
| Attach the Bond under which the wor following completion of the involved                                                                                                                | ally or recomplete horizontally,<br>k will be performed or provide<br>operations. If the operation resonandonment Notices must be file | nt details, including estimated starting of give subsurface locations and measure the Bond No. on file with BLM/BIA. sults in a multiple completion or recomed only after all requirements, including | d and true vertical depths of all pert<br>Required subsequent reports must be<br>appletion in a new interval, a Form 31 | inent markers and zones.<br>be filed within 30 days<br>60-4 must be filed once                    |  |  |  |
| COG OPERATING LLC RESF<br>FEDERAL 17D CTB                                                                                                                                               | PECTFULLY REQUESTS                                                                                                                     | DESIGNATION OF GAS FACI                                                                                                                                                                               | LITY MEASUREMENT POIN                                                                                                   | ITS FOR BONAID                                                                                    |  |  |  |
| THE GAS FACILITY MEASUREMENT POINT IS GAS SALES METER # 161001224 MEETS API AND AGA STANDARDS AND WILL MEASURE AND BE CALIBRATED ACCORDING TO ALL FEDERAL REQUIREMENTS AND REGULATIONS. |                                                                                                                                        |                                                                                                                                                                                                       |                                                                                                                         |                                                                                                   |  |  |  |
| BONAID FEDERAL COM #014H: 30-025-45058<br>BONAID FEDERAL COM #015H: 30-025-45057                                                                                                        |                                                                                                                                        |                                                                                                                                                                                                       |                                                                                                                         |                                                                                                   |  |  |  |
| PLEASE SEE ATTACHED SI                                                                                                                                                                  | TE FACILITY DIAGRAM                                                                                                                    |                                                                                                                                                                                                       |                                                                                                                         |                                                                                                   |  |  |  |
|                                                                                                                                                                                         |                                                                                                                                        |                                                                                                                                                                                                       |                                                                                                                         |                                                                                                   |  |  |  |
| 14. I hereby certify that the foregoing is                                                                                                                                              | true and correct.                                                                                                                      | 527759 verified by the BLM Well I                                                                                                                                                                     | Information System                                                                                                      |                                                                                                   |  |  |  |
|                                                                                                                                                                                         | LICOLI OI IIC GUDIIII 351011 #                                                                                                         | JELLOS VELLICIA DY LITE DEIVI VVELLI                                                                                                                                                                  | iiioiiialloii oyaleiii                                                                                                  |                                                                                                   |  |  |  |