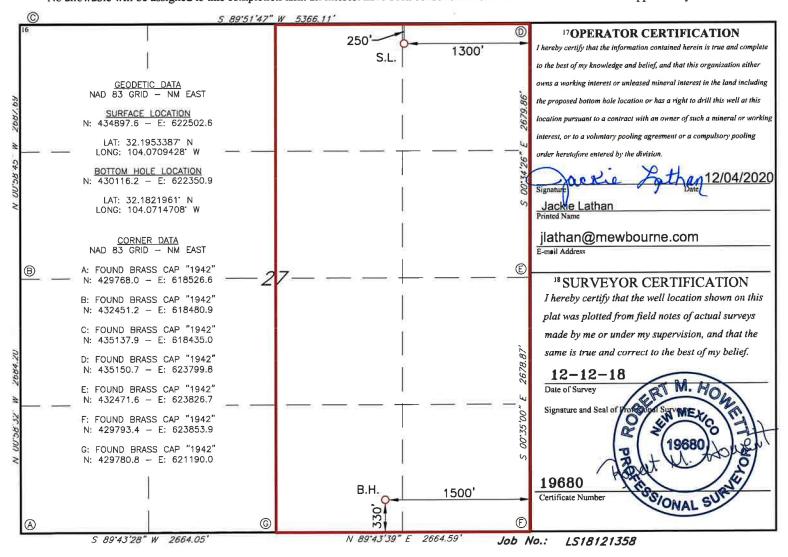

## WELL LOCATION AND ACREAGE DEDICATION PLAT

| 1 API Numb                 | er 2Pool Code | <sup>3</sup> Pool Name      | <sup>3</sup> Pool Name |  |
|----------------------------|---------------|-----------------------------|------------------------|--|
| 30-015-45578               | 98220         | Purple Sage; Wolfcamp (Gas) |                        |  |
| <sup>4</sup> Property Code |               | 5 Property Name             |                        |  |
| 323106                     | ROCK SPUR     | 3Н                          |                        |  |
| 7 OGRID NO.                |               | 8 Operator Name             | 9Elevation             |  |
| 14744                      | MEWBOU        | JRNE OIL COMPANY            | 2957'                  |  |

<sup>10</sup> Surface Location

| UL or lot no.                                                | Section  | Township     | Range         | Lot Idn   | Feet from the | North/South line | Feet From the | East/West line | County |  |  |
|--------------------------------------------------------------|----------|--------------|---------------|-----------|---------------|------------------|---------------|----------------|--------|--|--|
| A                                                            | 27       | 24S          | 28E           |           | 250           | NORTH            | 1300          | EAST           | EDDY   |  |  |
| <sup>11</sup> Bottom Hole Location If Different From Surface |          |              |               |           |               |                  |               |                |        |  |  |
| UL or lot no.                                                | Section  | Township     | Range         | Lot Idn   | Feet from the | North/South line | Feet from the | East/West line | County |  |  |
| 0                                                            | 27       | 245          | 28E           |           | 330           | SOUTH            | 1500          | EAST           | EDDY   |  |  |
| 12 Dedicated Acres                                           | 13 Joint | or Infill 14 | Consolidation | Code 15 ( | Order No.     |                  |               |                |        |  |  |
| 320                                                          |          |              |               |           |               |                  |               |                |        |  |  |