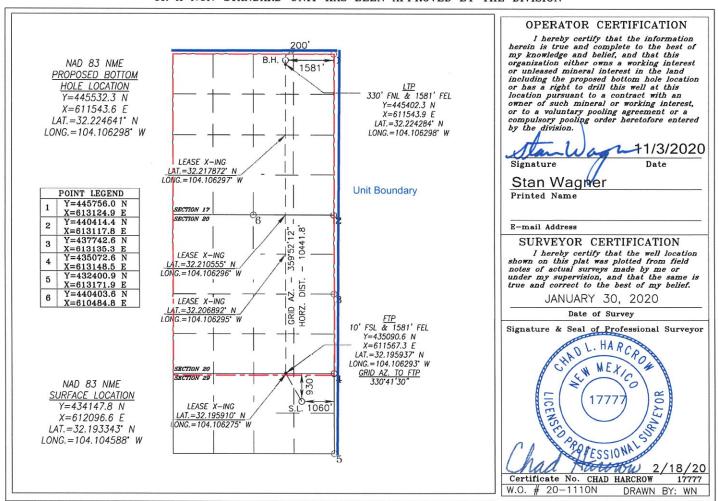

|               |        | WELL      | LOCATION | AND | ACREAGE                     | DEDICATION | PLAT        |  |  |
|---------------|--------|-----------|----------|-----|-----------------------------|------------|-------------|--|--|
| API Number    |        | Pool Code |          |     |                             |            |             |  |  |
| 30-015-474    | 44     |           | 98220    |     | Purple Sage; Wolfcamp (Gas) |            |             |  |  |
| Property Code |        |           |          | Pro | perty Name                  |            | Well Number |  |  |
| 328949        | 330184 |           | TO       |     | 710H                        |            |             |  |  |
| OGRID No.     |        |           |          | Ope | rator Name                  |            | Elevation   |  |  |
| 229137        |        |           | COC      | OPE | ERATING,                    | LLC        | 3014.2      |  |  |

#### Surface Location

| UL or lot No. | Section | Township | Range | Lot Idn | Feet from the | North/South line | Feet from the | East/West line | County |
|---------------|---------|----------|-------|---------|---------------|------------------|---------------|----------------|--------|
| Α             | 29      | 24-S     | 28-E  |         | 930           | NORTH            | 1060          | EAST           | EDDY   |

#### Bottom Hole Location If Different From Surface

| UL or lot No.   | Section   | Township   | Range        | Lot Idn | Feet from the | North/South line | Feet from the | East/West line | County |
|-----------------|-----------|------------|--------------|---------|---------------|------------------|---------------|----------------|--------|
| В               | 17        | 24-S       | 28-E         |         | 200           | NORTH            | 1581          | EAST           | EDDY   |
| Dedicated Acres | s Joint o | r Infill C | onsolidation | Code Or | der No.       | 1                |               |                |        |
| 1280            |           |            |              |         |               |                  |               |                |        |

# NO ALLOWABLE WILL BE ASSIGNED TO THIS COMPLETION UNTIL ALL INTERESTS HAVE BEEN CONSOLIDATED OR A NON-STANDARD UNIT HAS BEEN APPROVED BY THE DIVISION

| Inten                                                                                                            | t X                                     | As Dril       | led           |         |             |                |                   |       |              |        |                  |        |                |                     |
|------------------------------------------------------------------------------------------------------------------|-----------------------------------------|---------------|---------------|---------|-------------|----------------|-------------------|-------|--------------|--------|------------------|--------|----------------|---------------------|
| API#                                                                                                             |                                         | 2 12 121      | ]             |         |             |                |                   |       |              |        |                  |        |                |                     |
|                                                                                                                  | )15-474                                 |               |               |         |             |                |                   |       |              |        |                  |        |                |                     |
| Operator Name: COG OPERATING, LLC.                                                                               |                                         |               |               |         |             |                | oerty N<br>ИАНА   |       |              | LINIT  | •0               |        |                | Well Number<br>710H |
|                                                                                                                  | J OI LI                                 |               | 101           | VIALIA  | VVIX        | VVC            | UNIT              |       |              |        | 7 1011           |        |                |                     |
|                                                                                                                  |                                         |               |               |         |             |                |                   |       |              |        |                  |        |                |                     |
|                                                                                                                  |                                         |               |               |         |             |                |                   |       |              |        |                  |        |                |                     |
| Wiele C                                                                                                          | V(( D - ' - t                           | (KOD)         |               |         |             |                |                   |       |              |        |                  |        |                |                     |
|                                                                                                                  | Off Point                               |               |               |         |             |                |                   |       |              |        |                  |        |                |                     |
| UL<br>A                                                                                                          | Section 29                              | Township 24S  | Range<br>28E  | Lot     | Feet        |                | From N            | I/S   | Feet         |        | From E/W         |        | County<br>EDDY |                     |
| Latitu                                                                                                           | ıde                                     |               |               |         | Longitu     | ıde            |                   |       |              |        |                  |        | NAD            |                     |
|                                                                                                                  |                                         |               |               |         |             |                |                   |       |              |        |                  |        | 83             |                     |
|                                                                                                                  |                                         |               |               |         |             |                |                   |       |              |        |                  |        |                |                     |
| First 7                                                                                                          | Take Poir                               | it (FTP)      |               |         |             |                |                   |       |              |        |                  |        |                |                     |
| UL<br>O                                                                                                          | Section 20                              | Township 24-S | Range<br>28-E | Lot     | Feet<br>10  |                | From N/S<br>SOUTH |       | Feet<br>1581 |        | From E/W<br>EAST |        | County<br>EDDY |                     |
| C   Z0   Z4-3   Z0-E   T0   SOUTH   T381                                                                         |                                         |               |               |         |             |                |                   |       |              | LAC    | , ,              | NAD    |                |                     |
| 32.1                                                                                                             | 195937                                  | 7             |               |         | -104.       | .106           | 293               |       |              |        |                  |        | 83             |                     |
|                                                                                                                  |                                         |               |               |         |             |                |                   |       |              |        |                  |        |                |                     |
| Last T                                                                                                           | ake Poin                                | t (LTP)       |               |         |             |                |                   |       |              |        |                  |        |                |                     |
| UL<br>B                                                                                                          | Section 17                              | Township 24-S | Range<br>28-E | Lot     | Feet<br>330 |                | n N/S<br>RTH      | Feet  |              | From I |                  | Count  |                |                     |
| Latitu                                                                                                           | ıde                                     | 0.00000       |               |         | Longitu     | ide            | 1000 At 1000      | 100   | <u> </u>     | L/ (O  |                  | NAD    | <u>'</u>       |                     |
| 32.2                                                                                                             | 224284                                  | ļ             |               |         | -104        | -104.106298 83 |                   |       |              |        |                  |        |                |                     |
|                                                                                                                  |                                         |               |               | ×       |             |                |                   |       |              |        |                  |        |                |                     |
|                                                                                                                  |                                         |               |               |         |             |                |                   |       |              |        |                  |        |                |                     |
| Is this                                                                                                          | well the                                | defining v    | vell for th   | e Horiz | zontal Sp   | pacing         | g Unit?           |       | No           |        |                  |        |                |                     |
|                                                                                                                  |                                         |               |               |         |             |                |                   |       |              |        |                  |        |                |                     |
| Is this                                                                                                          | well an                                 | infill well?  |               | Yes     | 1           |                |                   |       |              |        |                  |        |                |                     |
|                                                                                                                  |                                         |               |               |         |             |                |                   |       |              |        |                  |        |                |                     |
| If infill is yes please provide API if available, Operator Name and well number for Defining well for Horizontal |                                         |               |               |         |             |                |                   |       |              |        |                  |        |                |                     |
|                                                                                                                  | ng Unit.                                | iease prov    | ide API II i  | avallat | ne, Oper    | ratori         | Name              | and v | ven ni       | umber  | iori             | Jennir | ig weii to     | r Horizontai        |
| API#                                                                                                             |                                         |               |               |         |             |                |                   |       |              |        |                  |        |                |                     |
| 30-015-47321                                                                                                     |                                         |               |               |         |             |                |                   |       |              |        |                  |        |                |                     |
| Ope                                                                                                              | rator Nai                               | me:           |               |         |             | Prop           | erty N            | ame   | :            |        |                  | ·      |                | Well Number         |
| CO                                                                                                               | G Opera                                 | atina LLC     | )             |         |             | Ton            | nahav             | ∕k W  | /C Ur        | nit    |                  |        |                | 711H                |
|                                                                                                                  | COG Operating LLC Tomahawk WC Unit 711H |               |               |         |             |                |                   |       |              |        |                  |        |                |                     |