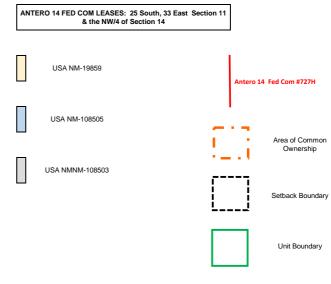

- C-102 Plat dated August 19, 2020, showing the proposed location of the Antero 14 Fed Com 727H, respectively;
- "Area of Common Ownership Plat" separately showing the spacing units for the well; and
- Certification of Ownership demonstrating the outlined area on the plat is comprised of three federal leases, with uniform ownership.

19.15.16.15.C(7) NMAC provides that in area of common ownership (here, three federal leases) the setback requirements only apply to the outer boundary of the area of uniform ownership, not the spacing unit within the area of uniform ownership. Since the area to the west towards which this well encroaches is within the documented "area of common ownership," this well is at a standard location and approval of a non-standard location for the well is not necessary.

## **Certification of Ownership**

I have reviewed the ownership of the oil and gas leasehold (BLM Lease USA NM-19859) covering the NE/4 of Section 11, (BLM Lease USA NM-108505) covering the SE/4 of Section 11, and (BLM Lease NMNM-108503) covering the NE/4 of Section 14 all in Township 25 South, Range 33 East, Lea County, New Mexico, for purposes of identifying an "area of common ownership" as set forth in NMAC 19.15.16.15.B(8) and C(7). As of this date below, the ownership in the above described leases and lands is identical ownership as defined in 19.15.12.7 B. NMAC.