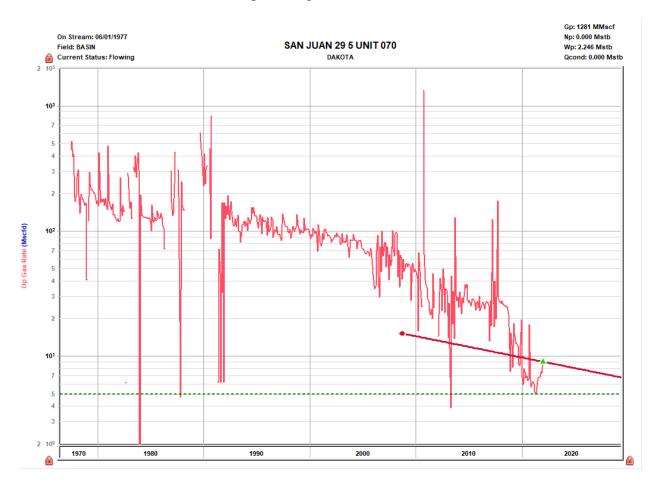

# Oil Allocation:

Oil production will be allocated based on average formation yields from offset wells and will be a fixed rate for 4 years.

After 4 years oil will be reevaluated and adjust as needed based on average formation yields and new fixed gas allocation.

9- Section Area Map of MV Standalone Oil Yields. Sampled well to this map.

9- Section Area Map of DK Standalone Oil Yields. Sampled well to this map.