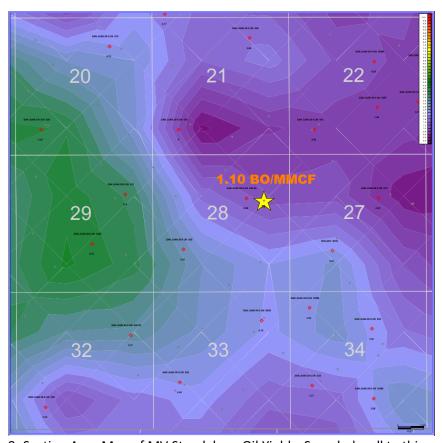

# Oil Allocation:

Oil production will be allocated based on average formation yields from offset wells and will be a fixed rate for 4 years.

After 4 years oil will be reevaluated and adjust as needed based on average formation yields and new fixed gas allocation.

9- Section Area Map of MV Standalone Oil Yields. Sampled well to this map.

9- Section Area Map of DK Standalone Oil Yields. Sampled well to this map.