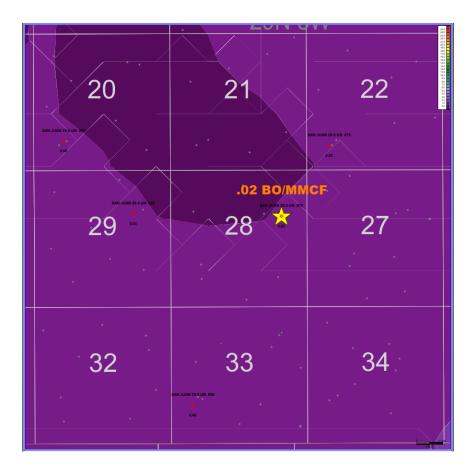

# Oil Allocation:

Oil production will be allocated based on average formation yields from offset wells and will be a fixed rate for 4 years.

After 4 years oil will be reevaluated and adjust as needed based on average formation yields and new fixed gas allocation.

9- Section Area Map of MV Standalone Oil Yields. Sampled well to this map.

9- Section Area Map of DK Standalone Oil Yields. Sampled well to this map.