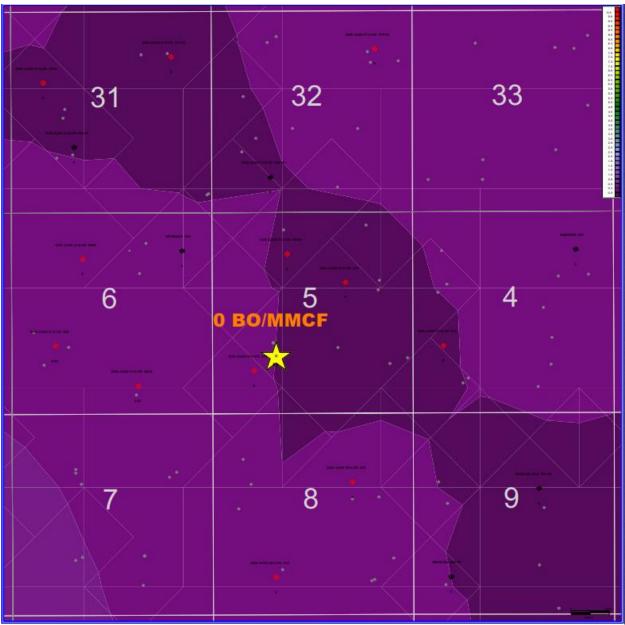

9- Section Area Map of MV Standalone Oil Yields

9- Section Area Map of DK Standalone Oil Yields

Historically the Dakota formation has not produced any oil therefore all oil will be allocated to the Meaverde zone.