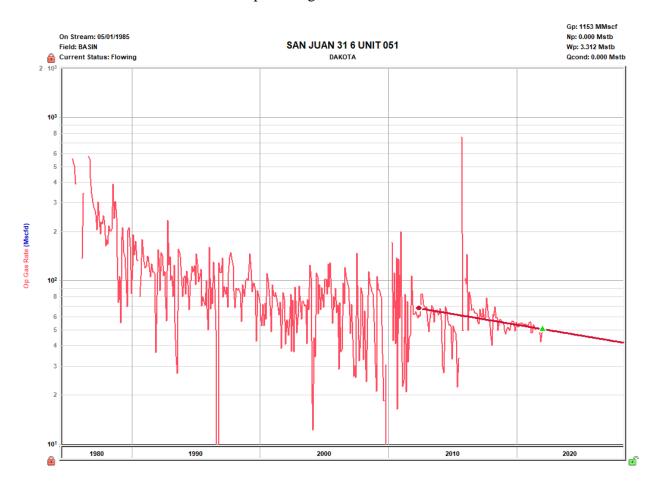

## **Gas Allocation:**

Production for the downhole commingle will be allocated using the subtraction method in agreement with local agencies. The base formation is the Dakota and the added formation to be commingled is the Mesaverde. The subtraction method applies an average monthly production forecast to the base formation using historic production. All production from this well exceeding the forecast will be allocated to the new formation.

After 3 years production will stabilize. A production average will be gathered during the 4<sup>th</sup> year and will be utilized to create a fixed percentage based allocation.