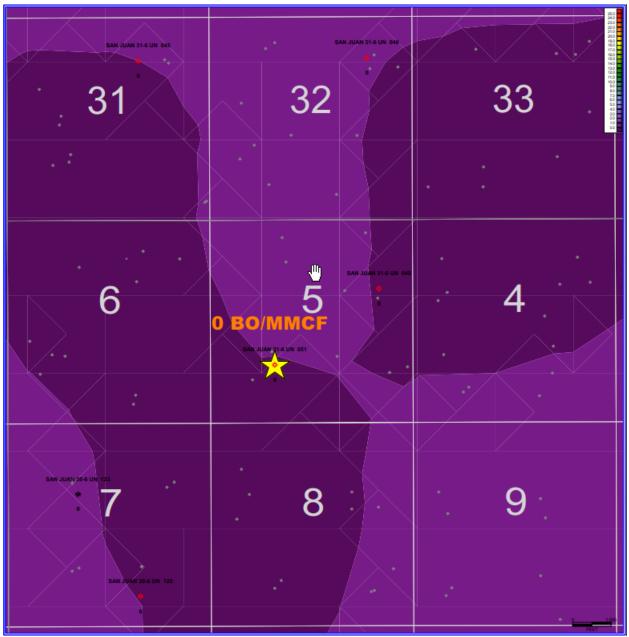

9- Section Area Map of MV Standalone Oil Yields

9- Section Area Map of DK Standalone Oil Yields

Historically the Dakota formation has not produced any oil therefore all oil will be allocated to the Meaverde zone.