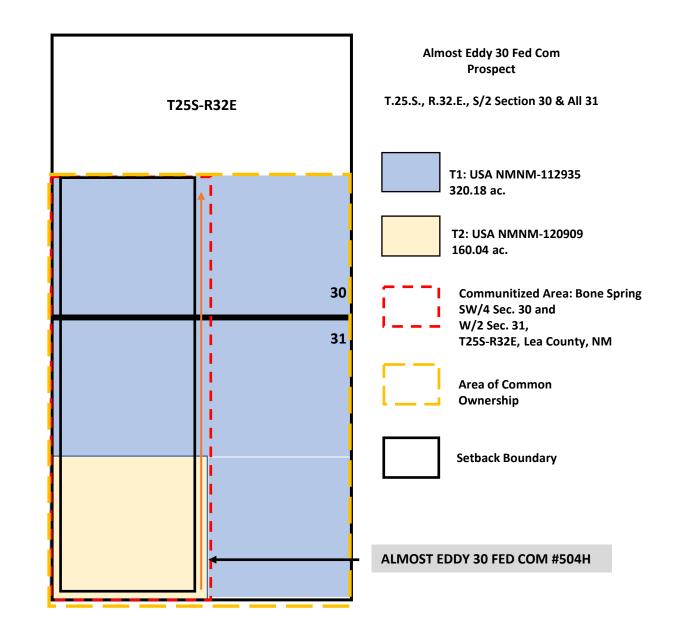

- C-102 Plat dated June 10, 2022, showing the as-drilled location of the Almost Eddy 30 Fed Com 504H, respectively;
- "Area of Common Ownership Plat" separately showing the spacing units for the well; and
- Certification of Ownership demonstrating the outlined area on the plat is comprised of two federal leases, with uniform ownership.

19.15.16.15.C(7) NMAC provides that in area of common ownership (here, two federal leases) the setback requirements only apply to the outer boundary of the area of uniform ownership, not the spacing unit within the area of uniform ownership. Since the area to the east towards which this well encroaches is within the documented "area of common ownership," this well is at a standard location and approval of a non-standard location for the well is not necessary.

## **Certification of Ownership**

I have reviewed the ownership of the oil and gas leasehold including Bureau of Land Management Lease NMNM-120909, covering the E2SW4, Lots 3 & 4, of Section 31-25S-32E and the Bureau of Land Management Lease NMNM-112935, covering the E2SW4, Lots 3 & 4 of Section 30-25S-32E and E2, E2NW4, Lots 1 & 2 of Section 31-25S-32E, both in Lea County, New Mexico, for purposes of identifying an "area of common ownership" as set forth in NMAC 19.15.16.15.B(8) and C(7).

As of this date below, the ownership in the above described leases and lands is identical ownership as defined in 19.15.12.7 B NMAC.

EOG Resources, Inc.

**Brian Pond** 

Senior Landman - Midland Division

Direct: 432.894.5977 Cell: 303.262.2891