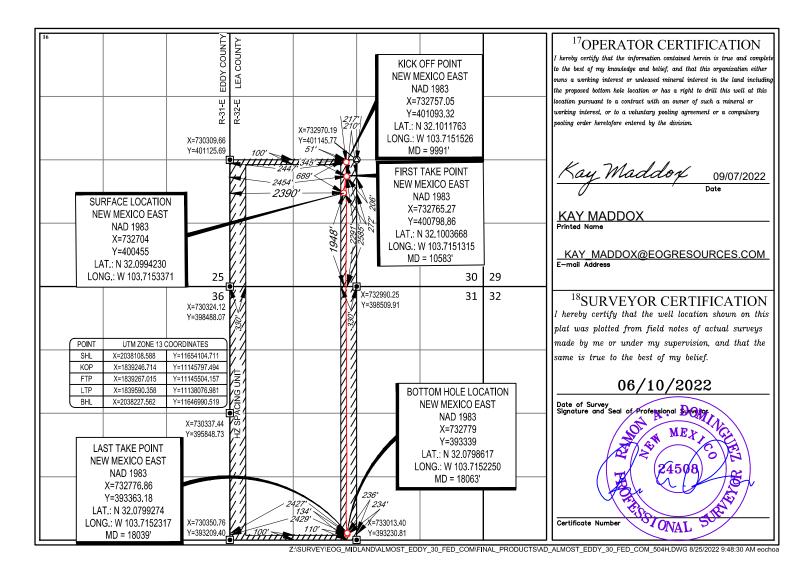

Re: Notification and Verification of a Standard Well Location for the Almost Eddy

30 Fed Com 504H (30-025-49009), Sec 30, T25S, R32E, Lea County, NM

Dear Mr. Lowe:

Included with this letter are the following documents demonstrating that the above referenced well will be drilled at a standard oil well location:

- C-102 Plat dated June 10, 2022, showing the as-drilled location of the Almost Eddy 30 Fed Com 504H, respectively;
- "Area of Common Ownership Plat" separately showing the spacing units for the well; and
- Certification of Ownership demonstrating the outlined area on the plat is comprised of two federal leases, with uniform ownership.

## **AS-DRILLED PLAT**

| <sup>1</sup> API Number    |                                                   | <sup>2</sup> Pool Code   | <sup>3</sup> Pool Name      |            |  |  |
|----------------------------|---------------------------------------------------|--------------------------|-----------------------------|------------|--|--|
| 30-025-49009               |                                                   | 97903                    | WC025 G08 S253235G; LOWER B | ONE SPRING |  |  |
| <sup>4</sup> Property Code |                                                   | <sup>6</sup> Well Number |                             |            |  |  |
| 330825                     |                                                   | 504H                     |                             |            |  |  |
| <sup>7</sup> OGRID No.     | <sup>8</sup> Operator Name <sup>9</sup> Elevation |                          |                             |            |  |  |
| 7377                       | EOG RESOURCES, INC. 3352'                         |                          |                             |            |  |  |

<sup>10</sup>Surface Location

| UL or lot no.                                                        | Section | Township | Range | Lot Idn | Feet from the | North/South line | Feet from the | East/West line | County |  |  |  |
|----------------------------------------------------------------------|---------|----------|-------|---------|---------------|------------------|---------------|----------------|--------|--|--|--|
| K                                                                    | 30      | 25-S     | 32-E  | _       | 1948'         | SOUTH            | 2390'         | WEST           | LEA    |  |  |  |
| <sup>11</sup> Bottom Hole Location If Different From Surface         |         |          |       |         |               |                  |               |                |        |  |  |  |
| UL or lot no.                                                        | Section | Township | Range | Lot Idn | Feet from the | North/South line | Feet from the | East/West line | County |  |  |  |
| N                                                                    | 31      | 25-S     | 32-E  | _       | 110'          | SOUTH            | 2429'         | WEST           | LEA    |  |  |  |
| 12Dedicated Acres 13Joint or Infill 14Consolidation Code 15Order No. |         |          |       |         |               |                  |               |                |        |  |  |  |
| 480.22                                                               |         |          |       |         |               |                  |               |                |        |  |  |  |
|                                                                      |         |          |       |         |               |                  |               |                |        |  |  |  |

No allowable will be assigned to this completion until all interests have been consolidated or a non-standard unit has been approved by the division.