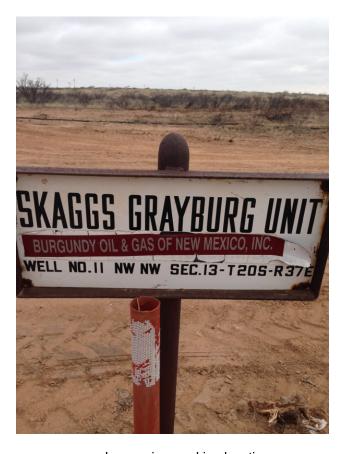

#### **Diversified Field Service, Inc.**

Thursday, April 2, 2015

Environmental Department 206 W. Snyder

Hobbs, NM 88240 Phone: (575)964-8394 Fax: (575)964-8396

Lease sign marking location

Spill Area

Completed site with contaminated dirt hauled out, blended caliche leveled back in