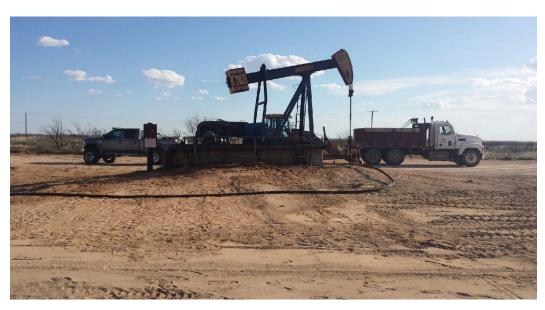

#### **Diversified Field Service, Inc.**

Thursday, April 2, 2015

Environmental Department 206 W. Snyder

Hobbs, NM 88240 Phone: (575)964-8394 Fax: (575)964-8396

Lease sign marking location

Spill Area

Completed site with contaminated dirt hauled out, blended caliche leveled back in