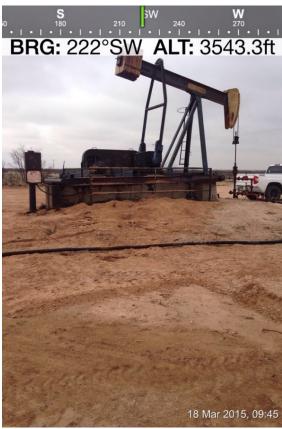

#### **Diversified Field Service, Inc.**

Thursday, April 2, 2015

Environmental Department 206 W. Snyder

Hobbs, NM 88240 Phone: (575)964-8394 Fax: (575)964-8396

Lease sign marking location

Spill Area

Completed site with contaminated dirt hauled out, blended caliche leveled back in