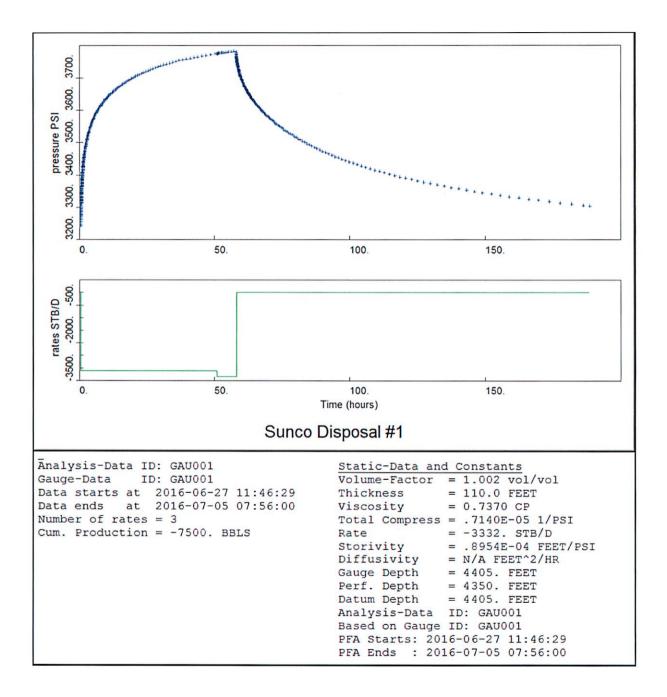

# **Procedure:**

Tandem electronic gauges were run in the subject well. The initial BHP was 3204 psi at a depth of 4405'. The injection period started at 11:00 am on 06/27/2016, with a total of 7503 bbls injected over 58 hours, and an average injection rate of 3132 bpd (91 gpm). The final bottom hole injection pressure was 3782 psi. Injection was shut down and the well was shut it at the wellhead. The bottom hole pressures were monitored for 120 hours of pressure falloff. The final BHP was 3304 psi.

#### Summary:

The results of the 2016 fall off test (FOT) for the Sunco Disposal Well #1 indicate that the length of the shut-in test did allow the transient to reach a stabilized flow period and that the well has a significant hydraulic fracture. These results are similar to the 2015 test results. The pressure transient effect of the frac plus the wellbore storage effects do obscure to some extent the reservoir property influences; however, a reasonable and satisfactory set of reservoir properties could be calculated. The conventional straight-line analysis for extrapolated pressure and the reservoir property calculations from the Horner and MDH type plots are acceptable. The input parameters for the fluid properties (i.e. PVT data) changed slightly due to newly available fluid analysis (Report titled "2nd Quarter 2016 Sampling - Injection Well.pdf", NM1-9 INJECTION WELL ANALYTICAL RESULTS, Agua Moss Disposal Facility, Crouch Mesa Road, San Juan County, New Mexico, 6/28/16).