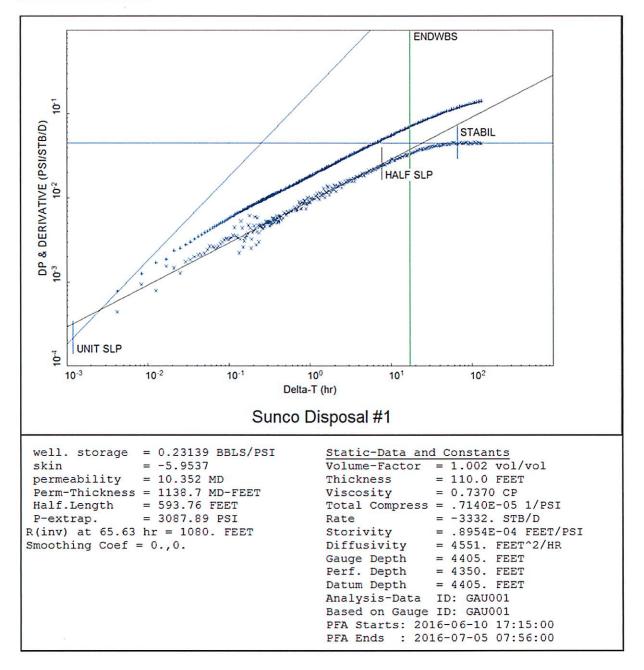

#### DERIVATIVE PLOT:

#### **DERIVATIVE PLOT:**

Conclusions: The behavior of the derivative curve is affected by the wellbore storage and the influence of an apparent hydraulic fracture. The data does appear valid. Also the plot indicates that the length of the shut-in test was sufficient to reach a stabilized period. A half-slope is shown in the derivative curve which is characteristic of linear-flow due to a hydraulic-fracture. The calculated half-length for the fracture was 594 feet. There is no clear indication of a boundary or fault.

- Estimated extrapolated pressure = 3088 psig
- Estimated Kw (permeability) = 10.4 md
- Estimated skin = -5.95
- Fracture half-length = 594 feet

300 Union Blvd., Suite 400, Lakewood, Colorado 80228 (303) 279-0877 (303) 279-0936 Fax