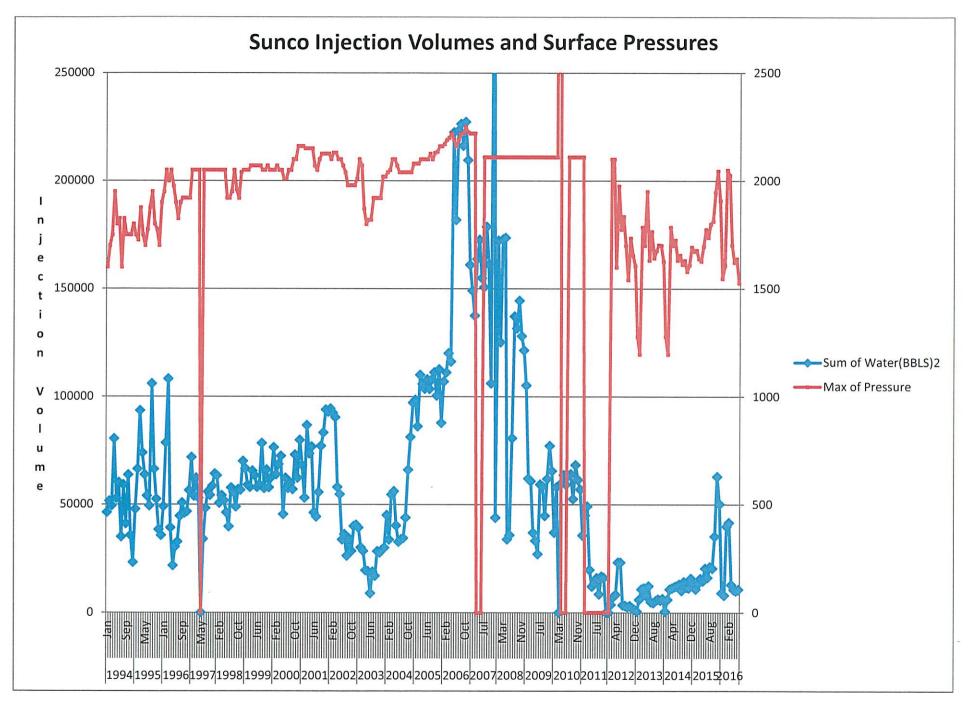

Sunco SWD #1 30-045-28653 Class I Disposal: UICI-5-0

2016 Falloff Test

Agua Moss, LLC P.O Box 600 Farmington, NM 87499 ORGID 247130

# **Comparison with past Falloff Tests:**

The results from the 2016 FOT were compiled with previous FOT results from the facility and are shown below in Table 1.

|                       | <u>2016</u> | <u>2015</u> | <u>2010</u> | <u>2009</u> | <u>2008</u> | <u>2007</u> |
|-----------------------|-------------|-------------|-------------|-------------|-------------|-------------|
| Rate (bbl/day)        | 3132        | 3340        | 4500        |             |             |             |
| P* (psi)              | 3114        | 3283        | 3231        | 3242        | 3176        | 3258        |
| K (md)                | 11.5        | 15.8        | 13.6        | 10.2        | 20.7        |             |
| S                     | -5.93       | -5.97       | -7.18       | -7.23       | -6.79       |             |
| Radius of Inv (ft)    | 1430        | 1,580       | 1450        | 1250        | 1750        | 1620        |
| Frac ½ Length<br>(ft) | 594         | 467         | 893         | 926         | 596         | 688         |
| Boundary              | none        | none        | 648, 1520   | 755         | 987         | none        |

#### Table 1: Results Comparison

Agua Moss did not conduct the prior tests and is relying on the 2010 report submitted by Key Energy, the prior operator, for the prior results. In comparing the results, there are a number of observations to make:

- 1. The consistent to slightly lower P\* suggests that there has been some pressure dissipation in the reservoir. That is a good sign, indicating the disposal zone has a lot of capacity to accept fluids.
- The radius of investigation for 2016 was adequate enough to see out beyond all but one of the previously seem boundaries.
   Note: On 2010 results seems peculiar to have a boundary beyond the Radius of Investigation.
- 3. The parameters calculated compare well enough with previous FOT parameter to validate the 2016 FOT results.

# HORNER PLOT:

Figure 8

Figure 10: Injection and Pressure Plot