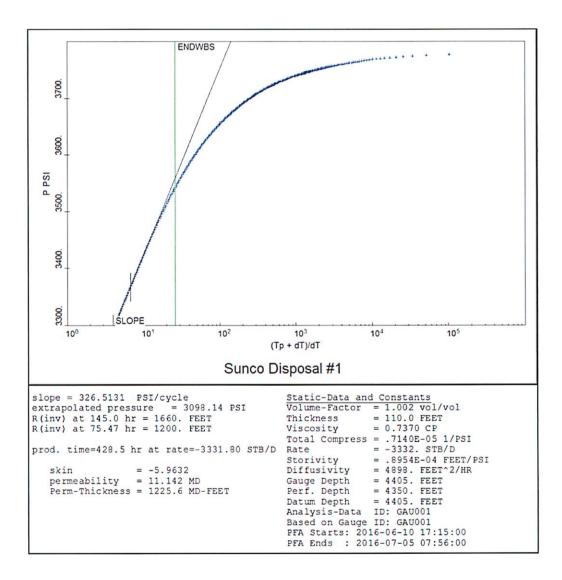

#### **DERIVATIVE PLOT:**

Conclusions: The behavior of the derivative curve is affected by the wellbore storage and the influence of an apparent hydraulic fracture. The data does appear valid. Also the plot indicates that the length of the shut-in test was sufficient to reach a stabilized period. A half-slope is shown in the derivative curve which is characteristic of linear-flow due to a hydraulic-fracture. The calculated half-length for the fracture was 594 feet. There is no clear indication of a boundary or fault.

- Estimated extrapolated pressure = 3088 psig
- Estimated Kw (permeability) = 10.4 md
- Estimated skin = -5.95
- Fracture half-length = 594 feet

300 Union Blvd., Suite 400, Lakewood, Colorado 80228 (303) 279-0877 (303) 279-0936 Fax