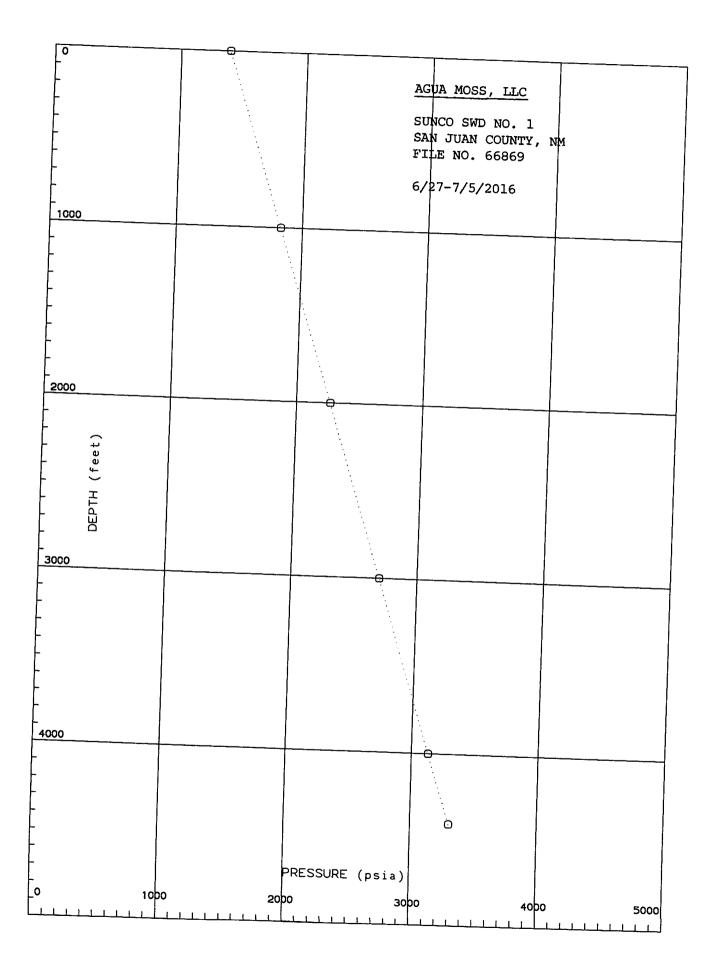

# **Procedure:**

Tandem electronic gauges were run in the subject well. The initial BHP was 3204 psi at a depth of 4405'. The injection period started at 11:00 am on 06/27/2016, with a total of 7503 bbls injected over 58 hours, and an average injection rate of 3132 bpd (91 gpm). The final bottom hole injection pressure was 3782 psi. Injection was shut down and the well was shut it at the wellhead. The bottom hole pressures were monitored for 120 hours of pressure falloff. The final BHP was 3304 psi.

### SUNCO SWD NO. 1

JUNE 27 – JULY 7, 2016

Serving the Rocky Mountains and the Western Slope

07/06/16 File Reference ..... F162705.RED

NEW MEXICO Gauge Identification Gauge Manufacturer ..... MICRO-SMART SYSTEMS Serial Number ..... 162 Model Number ..... SP2000 Pressure Range ..... Gauge Setup Parameters 