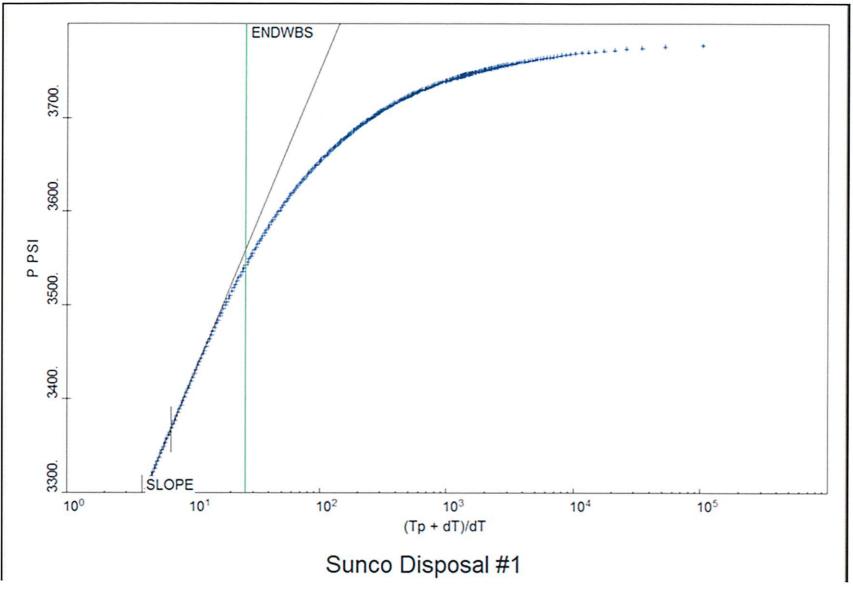

#### HORNER PLOT:

300 Union Blvd., Suite 400, Lakewood, Colorado 80228 (303) 279-0877 (303) 279-0936 Fax

#### HORNER PLOT:

Conclusions: The stabilized flow period was reached relatively late in the conventional straightline extrapolation for the extrapolated pressure, however the reservoir property calculations appear reasonable.

- Estimated extrapolated pressure = 3098. psig
- Estimated Kw (permeability) = 11.1 md
- Estimated skin = -5.96
- Radius of investigation = 1,660 feet