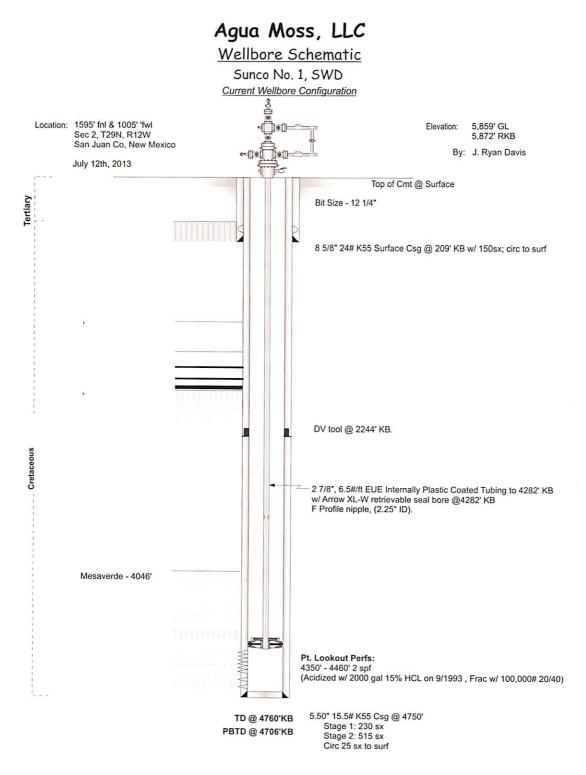

# **Wellbore Schematic:**

Figure 1: Wellbore Schematic

-----

At the request of the NMOCD, a Falloff Test (FOT) was performed on the Sunco SWD #1 Class I injection well (UICI-5-0) on **06/27/2016**. Below is the summary of findings from the 2016 FOT.

# **Procedure:**

Tandem electronic gauges were run in the subject well. The initial BHP was 3204 psi at a depth of 4405'. The injection period started at 11:00 am on 06/27/2016, with a total of 7503 bbls injected over 58 hours, and an average injection rate of 3132 bpd (91 gpm). The final bottom hole injection pressure was 3782 psi. Injection was shut down and the well was shut it at the wellhead. The bottom hole pressures were monitored for 120 hours of pressure falloff. The final BHP was 3304 psi.