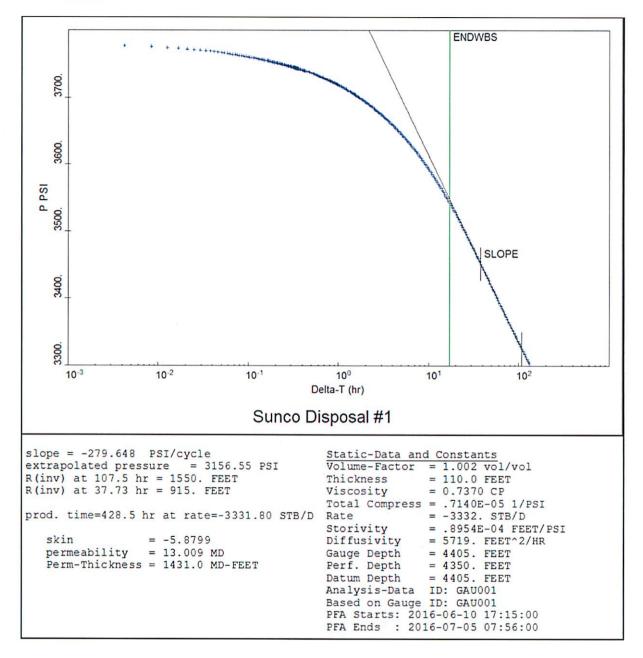

#### DERIVATIVE PLOT:

#### **DERIVATIVE PLOT:**

Conclusions: The behavior of the derivative curve is affected by the wellbore storage and the influence of an apparent hydraulic fracture. The data does appear valid. Also the plot indicates that the length of the shut-in test was sufficient to reach a stabilized period. A half-slope is shown in the derivative curve which is characteristic of linear-flow due to a hydraulic-fracture. The calculated half-length for the fracture was 594 feet. There is no clear indication of a boundary or fault.

- Estimated extrapolated pressure = 3088 psig
- Estimated Kw (permeability) = 10.4 md
- Estimated skin = -5.95
- Fracture half-length = 594 feet

300 Union Blvd., Suite 400, Lakewood, Colorado 80228 (303) 279-0877 (303) 279-0936 Fax