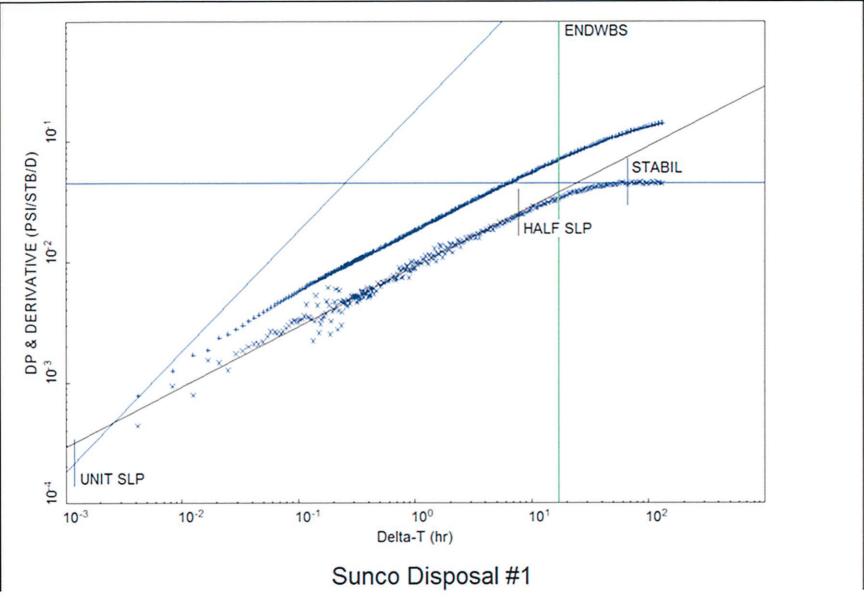

#### DERIVATIVE PLOT:

#### **DERIVATIVE PLOT:**

Conclusions: The behavior of the derivative curve is affected by the wellbore storage and the influence of an apparent hydraulic fracture. The data does appear valid. Also the plot indicates that the length of the shut-in test was sufficient to reach a stabilized period. A half-slope is shown in the derivative curve which is characteristic of linear-flow due to a hydraulic-fracture. The calculated half-length for the fracture was 594 feet. There is no clear indication of a boundary or fault.

- Estimated extrapolated pressure = 3088 psig
- Estimated Kw (permeability) = 10.4 md
- Estimated skin = -5.95
- Fracture half-length = 594 feet

300 Union Blvd., Suite 400, Lakewood, Colorado 80228 (303) 279-0877 (303) 279-0936 Fax