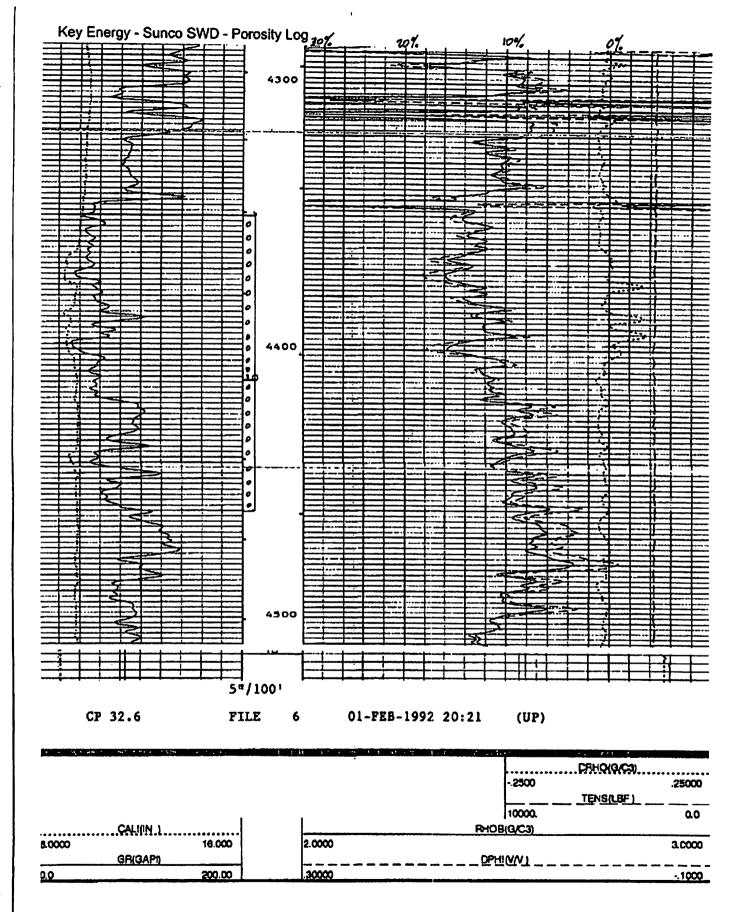

# **Report Components:**

- 1. Facility Operator Information
  - a. Agua Moss, LLC
  - b. PO Box 600 Farmington, NM 87499
  - c. OGRID 247130
- 2. Well Information:
  - a. UIC Permit # UICI-5-0
  - b. Class I
  - c. Sunco Disposal #1
  - d. 30-045-28653
  - e. UL E, Sec 2, T29N, R12W 1595 FNL & 1005 FWL San Juan County
- 3. Current Wellbore Diagram: Attached (page 4)
- 4. Copy of Electronic Log: Previously submitted 1992 (page 5)
- 5. Copy of Porosity Log: Previously submitted 1992 (page 6)
- 6. See attached Fall off Test analysis
  - a. FOT Procedure (page 7)
  - b. Analysis (page 7)
  - c. Results (page 18)
  - d. Summary (page 18)
- 7. Results Comparison attached (page 19)
- 8. The raw test data will be kept on file for a period of 3-year and will be made available to the NMOCD upon written request. (page 19)
- 9. Conclusions (page 19)
- 10. Any pressure or temperature anomaly: **None seen on BH readings, surface pressure fell off and rate increased: (See Figures 3, 4 & 5)** possible cause is change of injection fluid density and friction properties. Pumped Fresh water through first 2/3rds of injection period and then switched over to produced water. Decrease in tubing pressure from density change and possible friction properties allowed rate to ramp up until it stabilized, injection period was extended to ensure rate stabilization prior to fall-off period.
- 11. Plots attached
  - a. Pressure and Rate (fig 3) (page 20)
  - b. Injection Rate vs Time (fig 4) (page 21)
  - c. Pressure and Rate (fig 5) (page 22)
  - d. Elapsed Time (fig 6) (page 23)
  - e. Derivative Plot (fig 7) (page 24)
  - f. Horner Plot (fig 8) (page 25)
  - g. Elapsed Gauge Time (fig 9) (page 26)
  - h. Injection Volumes and Surface Pressure (fig10) (page 27)
- 12. NO PVT data necessary, injected fluid is fresh-to-slightly saline water. No significant hydrocarbons present that would alter the density, compressibility and/or viscosity of the fluid.