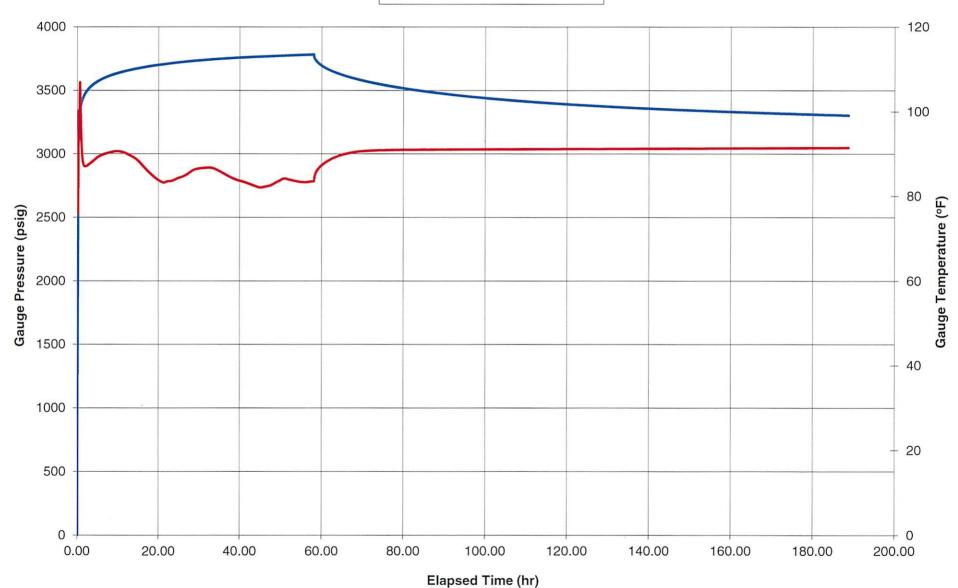

# **Analysis:**

The data was compiled in excel and analyzed. A Cartesian plot of pressure and temperature versus time was created see Figure 2 below.

#### Figure 2: Cart Pressure/Temp vs. Time

The stabilization of pressure was confirmed prior to shut-in. The plot was reviewed for anomalous data, none found.

2016 Fall-off Pressure Test Analysis for the Sunco Disposal Well #1 San Juan County, New Mexico