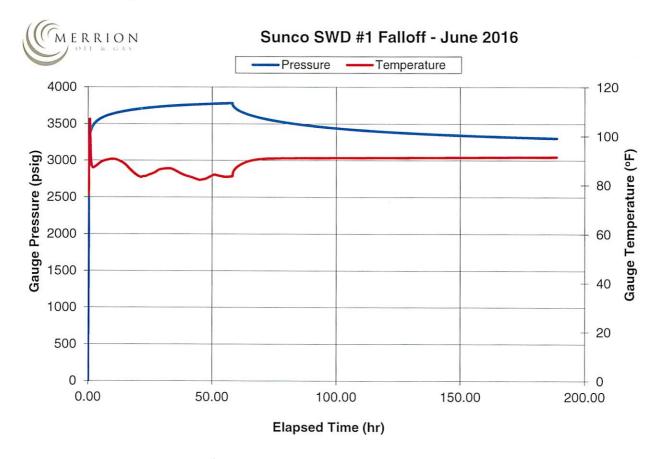

# **Analysis:**

The data was compiled in excel and analyzed. A Cartesian plot of pressure and temperature versus time was created see Figure 2 below.

#### Figure 2: Cart Pressure/Temp vs. Time

The stabilization of pressure was confirmed prior to shut-in. The plot was reviewed for anomalous data, none found.

2016 Fall-off Pressure Test Analysis for the Sunco Disposal Well #1 San Juan County, New Mexico