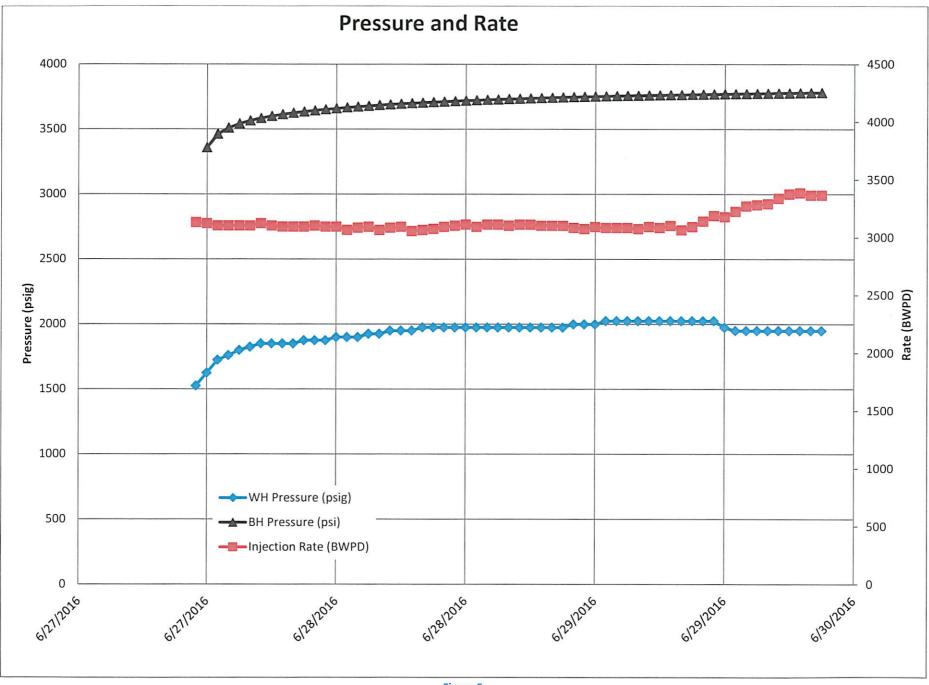

#### Observations:

- 1) Derivative Plot was inconsistent with standard radial flow FOT conditions.
- 2) Naturally Fractured Rock (Linear Flow):
  - a. The fracture system will be observed first on the falloff test followed by the total system consisting of the fractures and matrix.
  - b. The falloff analysis is complex. The characteristics of the semi-log derivative trough on the log-log plot indicate the level of communication between the fractures and the matrix rock.
- 3) Pressure differential in injection zone > 450 psi, which indicates the injection zone is infinite in aerial extent or injection zone boundaries have yet to be identified from FOT history.
- 4) While the injection rate appeared adequate to stress the injection zone in advance of the FOT monitoring period, the injection rate increased significantly during June 29<sup>th</sup> before valve closure and the start of FOT monitoring.

# **Report Components:**

- 1. Facility Operator Information
  - a. Agua Moss, LLC
  - b. PO Box 600 Farmington, NM 87499
  - c. OGRID 247130
- 2. Well Information:
  - a. UIC Permit # UICI-5-0
  - b. Class I
  - c. Sunco Disposal #1
  - d. 30-045-28653
  - e. UL E, Sec 2, T29N, R12W 1595 FNL & 1005 FWL San Juan County
- 3. Current Wellbore Diagram: Attached (page 4)
- 4. Copy of Electronic Log: Previously submitted 1992 (page 5)
- 5. Copy of Porosity Log: Previously submitted 1992 (page 6)
- 6. See attached Fall off Test analysis
  - a. FOT Procedure (page 7)
  - b. Analysis (page 7)
  - c. Results (page 18)
  - d. Summary (page 18)
- 7. Results Comparison attached (page 19)
- 8. The raw test data will be kept on file for a period of 3-year and will be made available to the NMOCD upon written request. (page 19)
- 9. Conclusions (page 19)
- 10. Any pressure or temperature anomaly: **None seen on BH readings, surface pressure fell off and rate increased: (See Figures 3, 4 & 5)** possible cause is change of injection fluid density and friction properties. Pumped Fresh water through first 2/3rds of injection period and then switched over to produced water. Decrease in tubing pressure from density change and possible friction properties allowed rate to ramp up until it stabilized, injection period was extended to ensure rate stabilization prior to fall-off period.
- 11. Plots attached
  - a. Pressure and Rate (fig 3) (page 20)
  - b. Injection Rate vs Time (fig 4) (page 21)
  - c. Pressure and Rate (fig 5) (page 22)
  - d. Elapsed Time (fig 6) (page 23)
  - e. Derivative Plot (fig 7) (page 24)
  - f. Horner Plot (fig 8) (page 25)
  - g. Elapsed Gauge Time (fig 9) (page 26)
  - h. Injection Volumes and Surface Pressure (fig10) (page 27)
- 12. NO PVT data necessary, injected fluid is fresh-to-slightly saline water. No significant hydrocarbons present that would alter the density, compressibility and/or viscosity of the fluid.

Figure 4

Figure 5