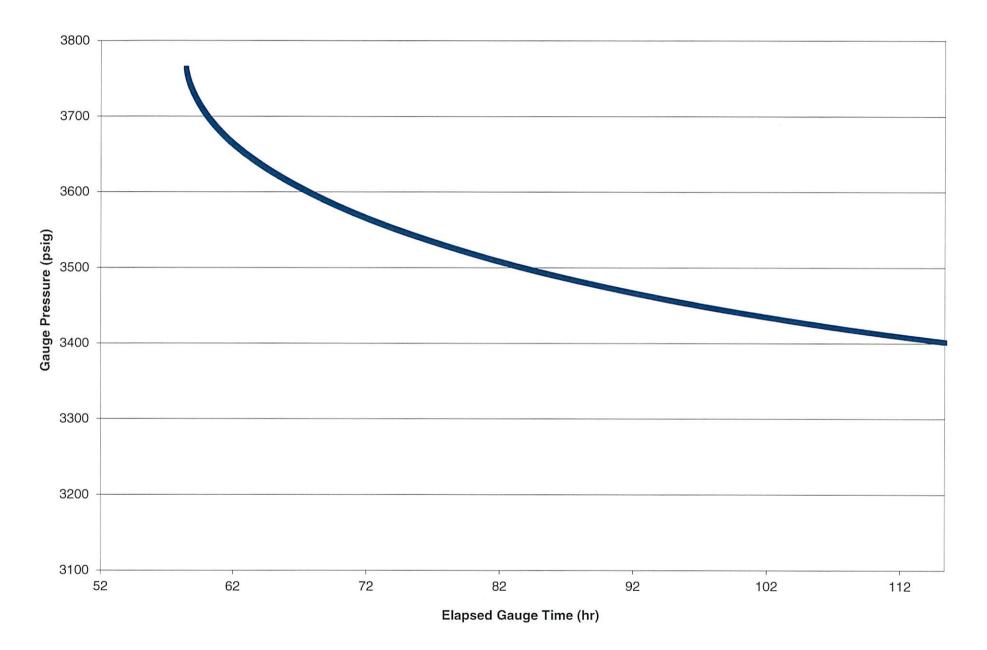

#### MDH PLOT:

Conclusions: The stabilized flow period was reached relatively late in the conventional straightline extrapolation for the extrapolated pressure, however the MDH values do appear reasonable.

- Estimated extrapolated pressure = 3157. psig
- Estimated Kw (permeability) = 13.0 md
- Estimated skin = -5.88
- Radius of investigation = 1550 feet

MDH PLOT: