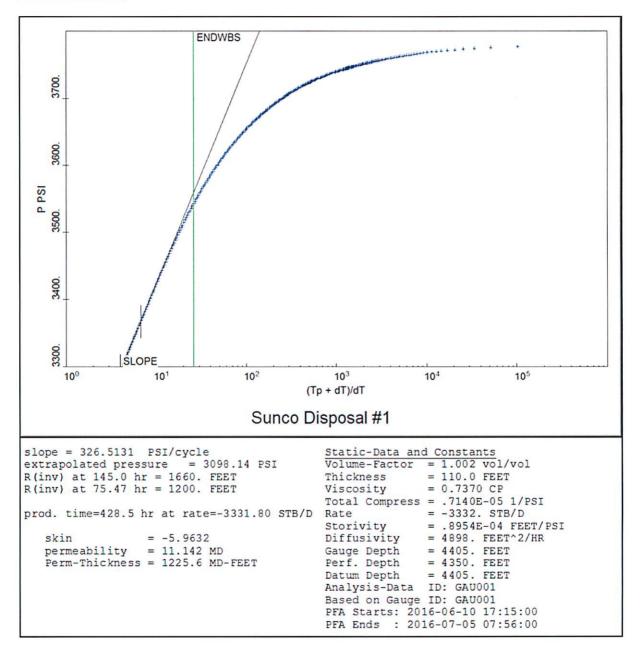

#### MDH PLOT:

Conclusions: The stabilized flow period was reached relatively late in the conventional straightline extrapolation for the extrapolated pressure, however the MDH values do appear reasonable.

- Estimated extrapolated pressure = 3157. psig
- Estimated Kw (permeability) = 13.0 md
- Estimated skin = -5.88
- Radius of investigation = 1550 feet

MDH PLOT:

#### HORNER PLOT:

Conclusions: The stabilized flow period was reached relatively late in the conventional straightline extrapolation for the extrapolated pressure, however the reservoir property calculations appear reasonable.

- Estimated extrapolated pressure = 3098. psig
- Estimated Kw (permeability) = 11.1 md
- Estimated skin = -5.96
- Radius of investigation = 1,660 feet