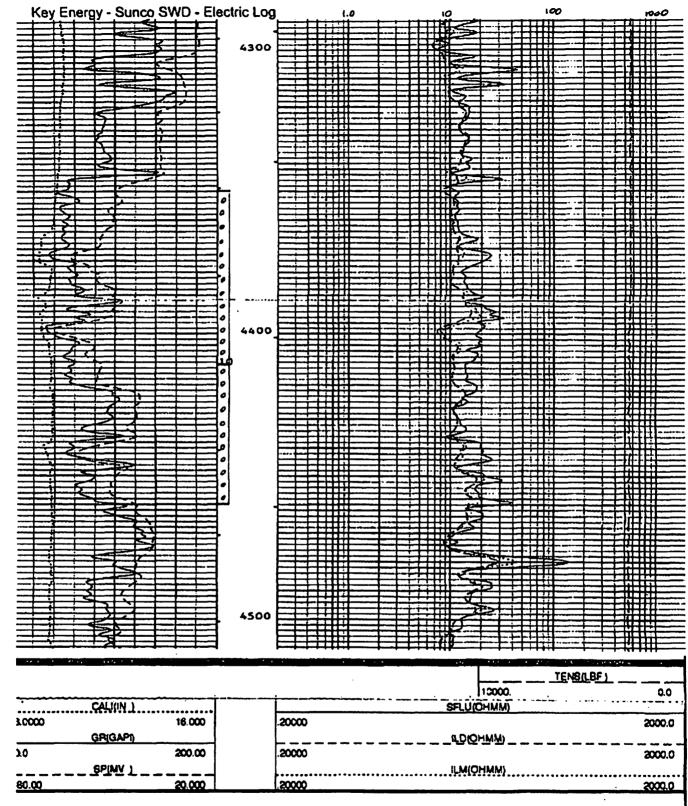

# **Report Components:**

- 1. Facility Operator Information
  - a. Agua Moss, LLC
  - b. PO Box 600 Farmington, NM 87499
  - c. OGRID 247130
- 2. Well Information:
  - a. UIC Permit # UICI-5-0
  - b. Class I
  - c. Sunco Disposal #1
  - d. 30-045-28653
  - e. UL E, Sec 2, T29N, R12W 1595 FNL & 1005 FWL San Juan County
- 3. Current Wellbore Diagram: Attached (page 4)
- 4. Copy of Electronic Log: Previously submitted 1992 (page 5)
- 5. Copy of Porosity Log: Previously submitted 1992 (page 6)
- 6. See attached Fall off Test analysis
  - a. FOT Procedure (page 7)
  - b. Analysis (page 7)
  - c. Results (page 18)
  - d. Summary (page 18)
- 7. Results Comparison attached (page 19)
- 8. The raw test data will be kept on file for a period of 3-year and will be made available to the NMOCD upon written request. (page 19)
- 9. Conclusions (page 19)
- 10. Any pressure or temperature anomaly: **None seen on BH readings, surface pressure fell off and rate increased: (See Figures 3, 4 & 5)** possible cause is change of injection fluid density and friction properties. Pumped Fresh water through first 2/3rds of injection period and then switched over to produced water. Decrease in tubing pressure from density change and possible friction properties allowed rate to ramp up until it stabilized, injection period was extended to ensure rate stabilization prior to fall-off period.
- 11. Plots attached
  - a. Pressure and Rate (fig 3) (page 20)
  - b. Injection Rate vs Time (fig 4) (page 21)
  - c. Pressure and Rate (fig 5) (page 22)
  - d. Elapsed Time (fig 6) (page 23)
  - e. Derivative Plot (fig 7) (page 24)
  - f. Horner Plot (fig 8) (page 25)
  - g. Elapsed Gauge Time (fig 9) (page 26)
  - h. Injection Volumes and Surface Pressure (fig10) (page 27)
- 12. NO PVT data necessary, injected fluid is fresh-to-slightly saline water. No significant hydrocarbons present that would alter the density, compressibility and/or viscosity of the fluid.