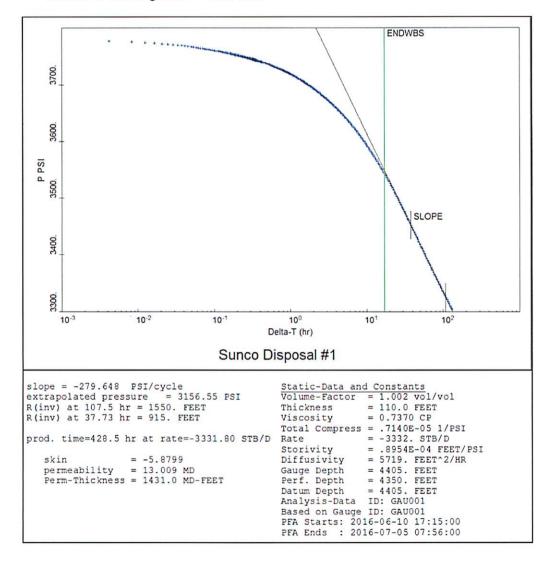

#### DERIVATIVE PLOT:

#### **DERIVATIVE PLOT:**

Conclusions: The behavior of the derivative curve is affected by the wellbore storage and the influence of an apparent hydraulic fracture. The data does appear valid. Also the plot indicates that the length of the shut-in test was sufficient to reach a stabilized period. A half-slope is shown in the derivative curve which is characteristic of linear-flow due to a hydraulic-fracture. The calculated half-length for the fracture was 594 feet. There is no clear indication of a boundary or fault.

- Estimated extrapolated pressure = 3088 psig
- Estimated Kw (permeability) = 10.4 md
- Estimated skin = -5.95
- Fracture half-length = 594 feet

300 Union Blvd., Suite 400, Lakewood, Colorado 80228 (303) 279-0877 (303) 279-0936 Fax