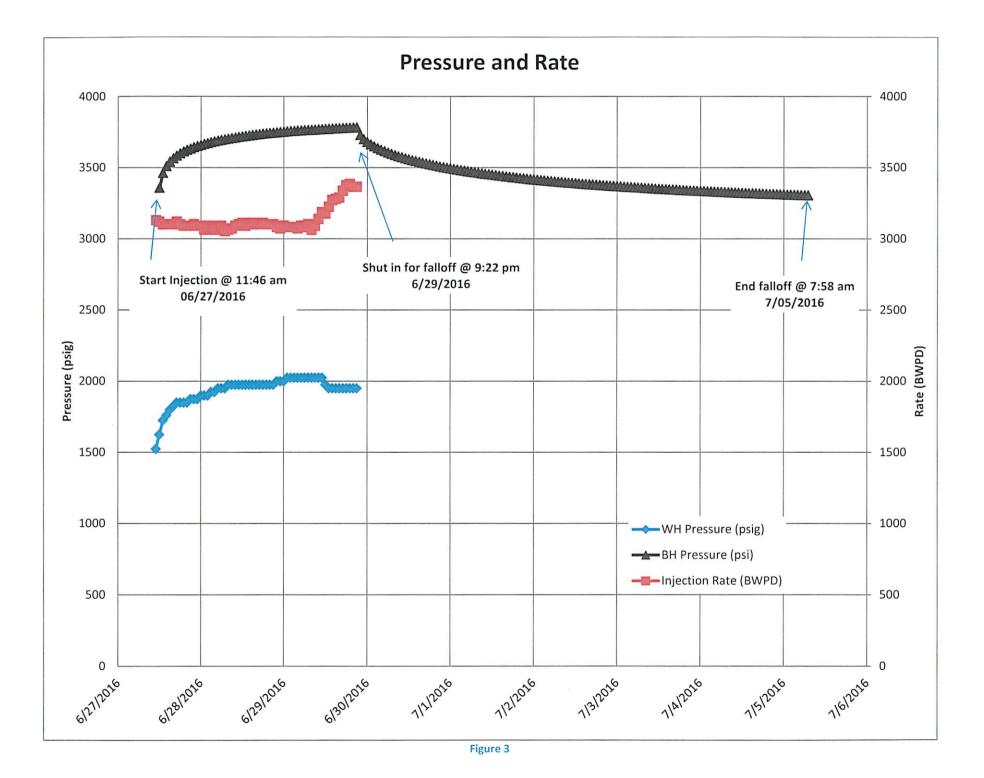

# **Report Components:**

- 1. Facility Operator Information
  - a. Agua Moss, LLC
  - b. PO Box 600 Farmington, NM 87499
  - c. OGRID 247130
- 2. Well Information:
  - a. UIC Permit # UICI-5-0
  - b. Class I
  - c. Sunco Disposal #1
  - d. 30-045-28653
  - e. UL E, Sec 2, T29N, R12W 1595 FNL & 1005 FWL San Juan County
- 3. Current Wellbore Diagram: Attached (page 4)
- 4. Copy of Electronic Log: Previously submitted 1992 (page 5)
- 5. Copy of Porosity Log: Previously submitted 1992 (page 6)
- 6. See attached Fall off Test analysis
  - a. FOT Procedure (page 7)
  - b. Analysis (page 7)
  - c. Results (page 18)
  - d. Summary (page 18)
- 7. Results Comparison attached (page 19)
- 8. The raw test data will be kept on file for a period of 3-year and will be made available to the NMOCD upon written request. (page 19)
- 9. Conclusions (page 19)
- 10. Any pressure or temperature anomaly: **None seen on BH readings, surface pressure fell off and rate increased: (See Figures 3, 4 & 5)** possible cause is change of injection fluid density and friction properties. Pumped Fresh water through first 2/3rds of injection period and then switched over to produced water. Decrease in tubing pressure from density change and possible friction properties allowed rate to ramp up until it stabilized, injection period was extended to ensure rate stabilization prior to fall-off period.
- 11. Plots attached
  - a. Pressure and Rate (fig 3) (page 20)
  - b. Injection Rate vs Time (fig 4) (page 21)
  - c. Pressure and Rate (fig 5) (page 22)
  - d. Elapsed Time (fig 6) (page 23)
  - e. Derivative Plot (fig 7) (page 24)
  - f. Horner Plot (fig 8) (page 25)
  - g. Elapsed Gauge Time (fig 9) (page 26)
  - h. Injection Volumes and Surface Pressure (fig10) (page 27)
- 12. NO PVT data necessary, injected fluid is fresh-to-slightly saline water. No significant hydrocarbons present that would alter the density, compressibility and/or viscosity of the fluid.

# **Procedure:**

Tandem electronic gauges were run in the subject well. The initial BHP was 3204 psi at a depth of 4405'. The injection period started at 11:00 am on 06/27/2016, with a total of 7503 bbls injected over 58 hours, and an average injection rate of 3132 bpd (91 gpm). The final bottom hole injection pressure was 3782 psi. Injection was shut down and the well was shut it at the wellhead. The bottom hole pressures were monitored for 120 hours of pressure falloff. The final BHP was 3304 psi.