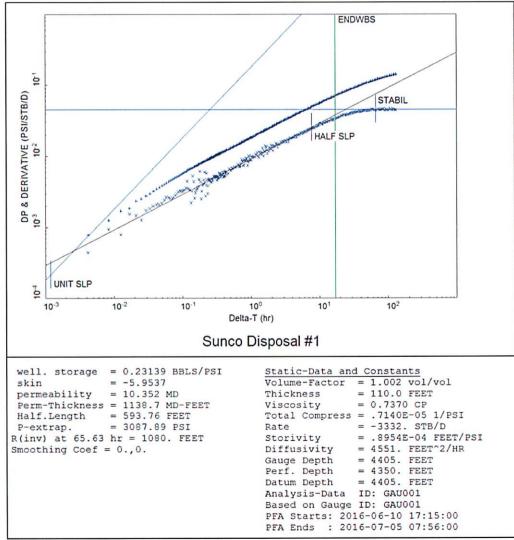

#### Conclusions:

- 1) Non-radial flow condition, i.e., linear flow most likely due to rock fractures.
- 2) Figure 5: Pseudo-steady state flow rate does not appear to have been achieved before valve closure at start of FOT monitoring period.
- 3) Page 10 Summary estimations from various evaluation of other plots appears to be most accurate basis for injection zone characteristics:
  - a. Estimated Kw (permeability)= 11.5 md
  - b. Estimated skin = -5.93
  - c. Extrapolated pressure= 3114 psig
  - d. Fracture half-length = 594 feet (from derivative half-slope line) Radius of investigation = 1430 feet

- Estimated Kw (permeability) = 11.5 md
- Estimated skin = -5.93
- Extrapolated pressure = 3114 psig
- Fracture half-length = 594 feet (from derivative half-slope line)
- Radius of investigation = 1430 feet

| Calculated Reservoir Parameters     |                 |          |                 |         |  |  |
|-------------------------------------|-----------------|----------|-----------------|---------|--|--|
|                                     | Horner Analysis | MDH Plot | Derivative Plot | Average |  |  |
| Estimated Kw (permeability, mD)     | 11.1            | 13.0     | 10.4            | 11.5    |  |  |
| Estimated skin (dimensionless)      | -5.96           | -5.88    | -5.95           | -5.93   |  |  |
| Extrapolated pressure (psig)        | 3098            | 3156     | 3088            | 3114    |  |  |
| Fracture half-length (feet) 594 594 |                 |          |                 |         |  |  |
| Radius of investigation (feet)      | 1660            | 1550     | 1080            | 1430    |  |  |

#### **DERIVATIVE PLOT:**

Conclusions: The behavior of the derivative curve is affected by the wellbore storage and the influence of an apparent hydraulic fracture. The data does appear valid. Also the plot indicates that the length of the shut-in test was sufficient to reach a stabilized period. A half-slope is shown in the derivative curve which is characteristic of linear-flow due to a hydraulic-fracture. The calculated half-length for the fracture was 594 feet. There is no clear indication of a boundary or fault.

- Estimated extrapolated pressure = 3088 psig
- Estimated Kw (permeability) = 10.4 md
- Estimated skin = -5.95
- Fracture half-length = 594 feet

300 Union Blvd., Suite 400, Lakewood, Colorado 80228 (303) 279-0877 (303) 279-0936 Fax