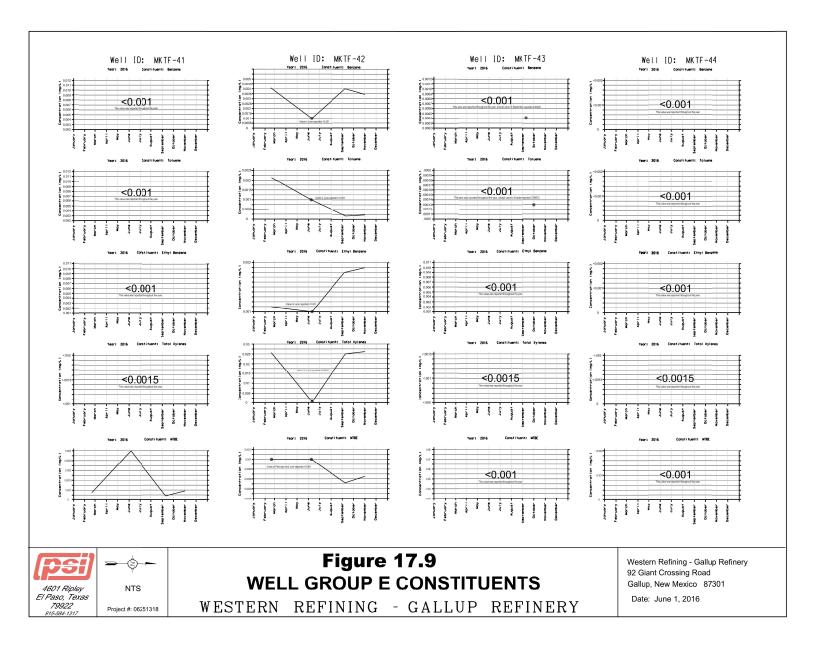

## **AP - 111**

## ANNUAL GW MONITORING REPORT (29 of 29)

2016

Benzene (September 2016) Contour Interval = 1.0

Toluene (September 2016)

Contour Interval = 1.0

Ethyl Benzene (September 2016) Contour Interval = 0.10

4601 Ripley El Paso, Texas 79922 815-584-1317

## Figure 17A WELL GROUP E CONSTITUENTS

WESTERN REFINING - GALLUP REFINERY

Western Refining - Gallup Refinery 92 Giant Crossing Road Gallup, New Mexico 87301 Date: May 11, 2017

Total Xylenes (September 2016)