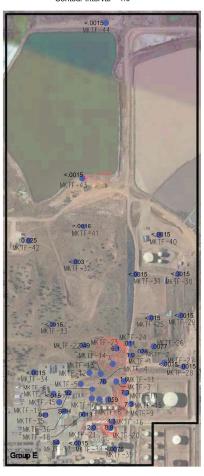

## Figure 17A WELL GROUP E CONSTITUENTS

WESTERN REFINING - GALLUP REFINERY

Western Refining - Gallup Refinery 92 Giant Crossing Road Gallup, New Mexico 87301 Date: May 11, 2017

Total Xylenes (September 2016)

Contour Interval = 1.0

MTBE (September 2016)

Contour Interval = 1.0

Project #: 06251318

## **Figure 17B**WELL GROUP E CONSTITUENTS

WESTERN REFINING - GALLUP REFINERY

Western Refining - Gallup Refinery 92 Giant Crossing Road Gallup, New Mexico 87301

Date: May 11, 2017