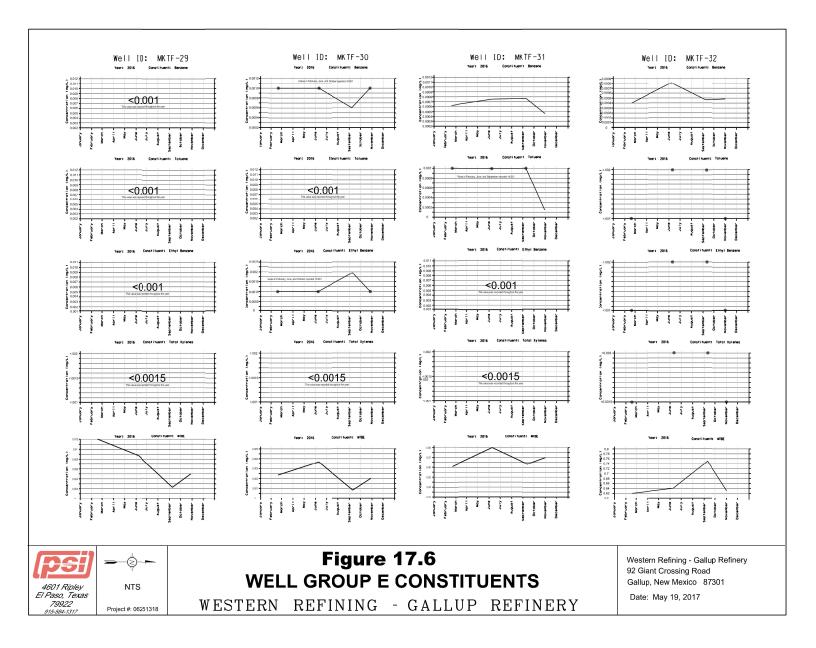

## Figure 17A WELL GROUP E CONSTITUENTS

WESTERN REFINING - GALLUP REFINERY

Western Refining - Gallup Refinery 92 Giant Crossing Road Gallup, New Mexico 87301 Date: May 11, 2017

Total Xylenes (September 2016)