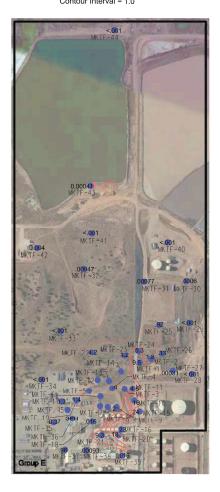

## ANNUAL GW MONITORING REPORT (29 of 29)

2016

Benzene (September 2016) Contour Interval = 1.0

Toluene (September 2016)

Contour Interval = 1.0

Ethyl Benzene (September 2016) Contour Interval = 0.10

4601 Ripley El Paso, Texas 79922 815-584-1317

## Figure 17A WELL GROUP E CONSTITUENTS

WESTERN REFINING - GALLUP REFINERY

Western Refining - Gallup Refinery 92 Giant Crossing Road Gallup, New Mexico 87301 Date: May 11, 2017

Total Xylenes (September 2016)

Contour Interval = 1.0

MTBE (September 2016)

Contour Interval = 1.0

Project #: 06251318

## **Figure 17B**WELL GROUP E CONSTITUENTS

WESTERN REFINING - GALLUP REFINERY

Western Refining - Gallup Refinery 92 Giant Crossing Road Gallup, New Mexico 87301

Date: May 11, 2017