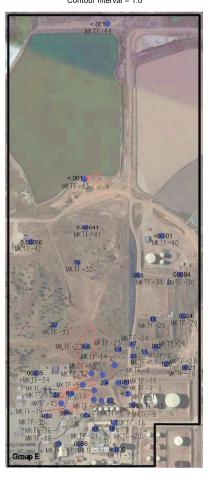

## **AP - 111**

## ANNUAL GW MONITORING REPORT (29 of 29)

2016

Benzene (September 2016) Contour Interval = 1.0

Toluene (September 2016)

Contour Interval = 1.0

Ethyl Benzene (September 2016) Contour Interval = 0.10

4601 Ripley El Paso, Texas 79922 815-584-1317

## Figure 17A WELL GROUP E CONSTITUENTS

WESTERN REFINING - GALLUP REFINERY

Western Refining - Gallup Refinery 92 Giant Crossing Road Gallup, New Mexico 87301 Date: May 11, 2017

Total Xylenes (September 2016)