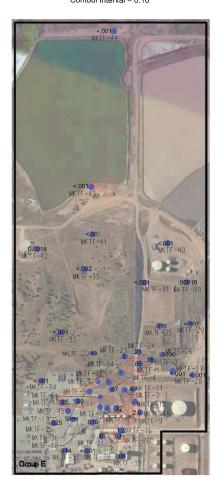

## **AP - 111**

## ANNUAL GW MONITORING REPORT (29 of 29)

2016

Benzene (September 2016) Contour Interval = 1.0

Toluene (September 2016)

Contour Interval = 1.0

Ethyl Benzene (September 2016) Contour Interval = 0.10

4601 Ripley El Paso, Texas 79922 815-584-1317

## Figure 17A WELL GROUP E CONSTITUENTS

WESTERN REFINING - GALLUP REFINERY

Western Refining - Gallup Refinery 92 Giant Crossing Road Gallup, New Mexico 87301 Date: May 11, 2017

Total Xylenes (September 2016)