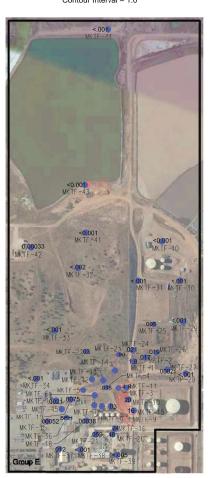

Contour Interval = 1.0

MTBE (September 2016)

Contour Interval = 1.0

Project #: 06251318

## **Figure 17B**WELL GROUP E CONSTITUENTS

WESTERN REFINING - GALLUP REFINERY

Western Refining - Gallup Refinery 92 Giant Crossing Road Gallup, New Mexico 87301

Date: May 11, 2017