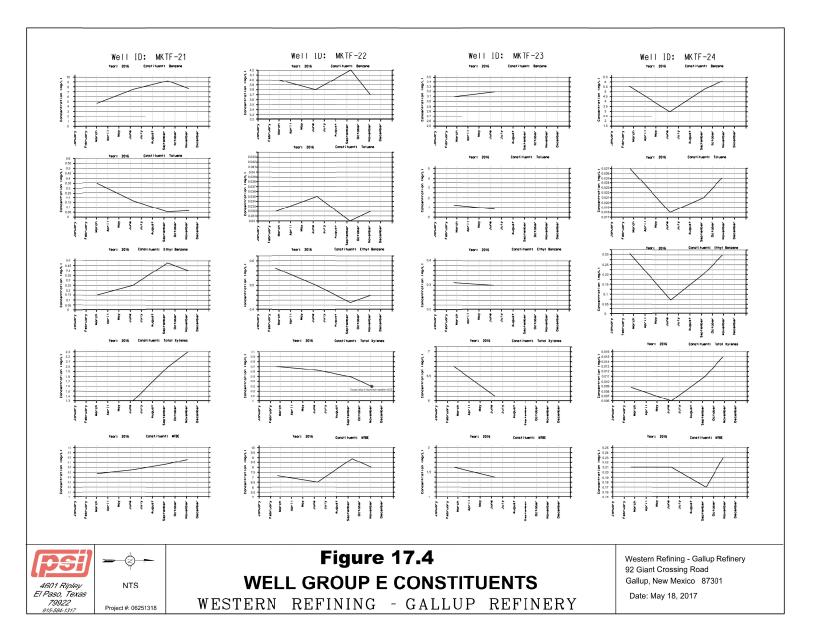

## Figure 17A WELL GROUP E CONSTITUENTS

WESTERN REFINING - GALLUP REFINERY

Western Refining - Gallup Refinery 92 Giant Crossing Road Gallup, New Mexico 87301 Date: May 11, 2017

Total Xylenes (September 2016)