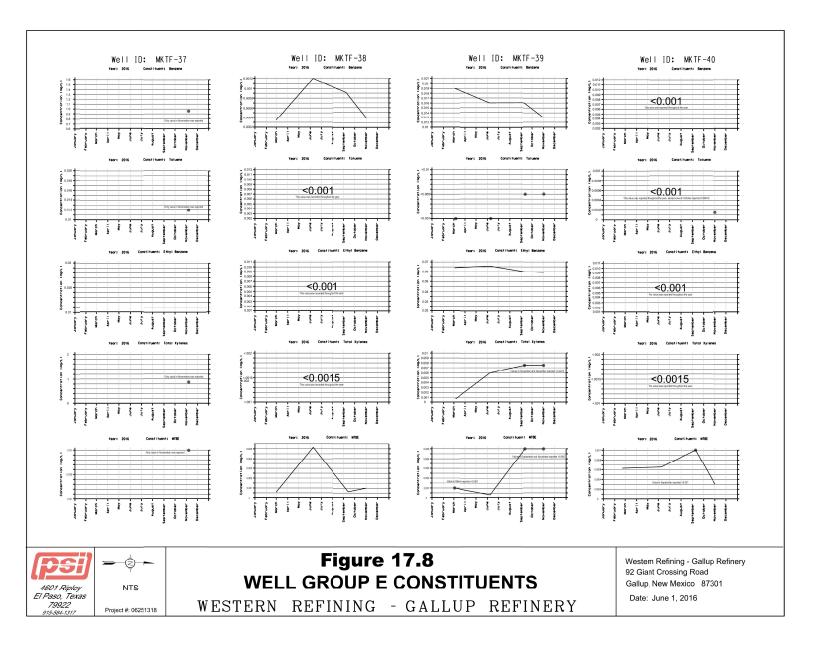

## **AP - 111**

## ANNUAL GW MONITORING REPORT (29 of 29)

2016

Benzene (September 2016) Contour Interval = 1.0

Toluene (September 2016)

Contour Interval = 1.0

Ethyl Benzene (September 2016) Contour Interval = 0.10

4601 Ripley El Paso, Texas 79922 815-584-1317

## Figure 17A WELL GROUP E CONSTITUENTS

WESTERN REFINING - GALLUP REFINERY

Western Refining - Gallup Refinery 92 Giant Crossing Road Gallup, New Mexico 87301 Date: May 11, 2017

Total Xylenes (September 2016)