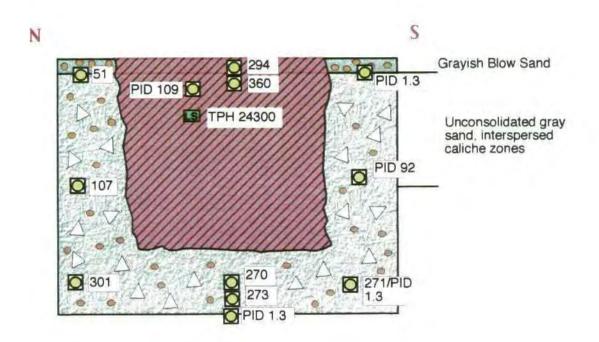

of \$500,000 per occurrence, \$1,000,000 aggregate.
- Comprehensive general liability insurance of \$1,000,000 per occurrence, \$1,000,000 aggregate.
- Vehicle liability insurance of \$500,000 per occurrence (property damage and bodily injury combined).

Within twenty (20) working days of the contract signing, RESPEC will provide the owner/operator (O/O) with a certificate of insurance naming the O/O as the certificate holder.

Respectfully submitted by:

David A. Henard

Manager, Geosciences

John R. Bunch

**Project Geologist** 

DAH/JRB:pas

Attachments











EXCAVATION 1,2, 4, AND 5 South of Lease Road Cross Section T-3, T-4, T-5 Jamar, New Mexico

| Drawn by:   | DH  | 6/04 |  |
|-------------|-----|------|--|
| Drafted by: | ABL | 6/04 |  |
| Approved by | JB  | 6/04 |  |









#### **EXCAVATION 3** South of Lease Road Cross Section (Trash Pit) Jamar, New Mexico DH 6/04 RESPEC An Integrated Consulting Drawn by: Job #1494 ABL 6/04 Drafted by: and Services Figure 4 Approved by: JB 6/04 Attachment 6

### Cost Estimate - Change Order (GSD Unit Pricing)

Oil Processing & Jamar Inc., Monument, NM

Vendor No. 5187719

PA Number: 40-805-09-18283

RESPEC Inc.

Commodity Code: 72002 66074

| QTY  | RATE              | UNIT