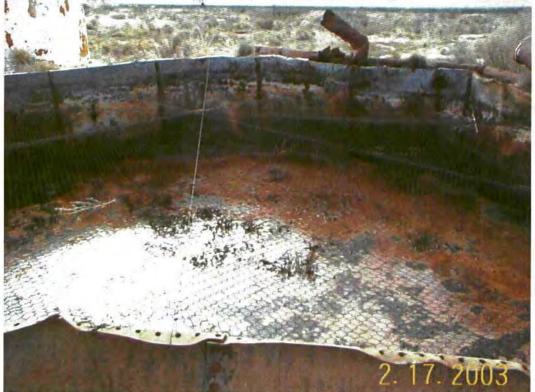

ly 30' x 60' building
   has been removed
- 1 cement foundation approximately 10' x 12' building
   has been removed
- 1 assortment of tanks, barrels, junk, and old bus
- 1 pile of oily dirt covering approximately 1/3 acre

#### North Side of Road

- 1 building 10' x 20'
- 1 4' x 20' heater treater in use
- 4 4' x 20' heater treating in NW corner laying down not in use
- 1 10' x 10' building
- 14 tanks 500 bb1 & 750 bb1 all connected w/walkway in center of location
- 7 tanks on east edge of location 250 & 500 bbls
- 4 tanks on north side of location 3/250 & 1/750 bbls
- 1 frac tank on front side of location
- 1 assorted pipe & junk in NW corner



Photo 1. 2- Buried 250 bbl slop tanks containing Parifin and some water and one orange foam coated 250 bbl tank contents unknown. Looking East



Photo 2. Close up of burried 250 bbl tank with net. Looking Southeast



Photo 3. 36x20 concrete pad with dried parifin piles on pad. Steele plate box 8'h x 20'w x 10'l set on north end of concrete. Looking north-northeast



Photo 4. Junk pile in the southwest corner contains drums, car body, pipe, sink, etc. Looking northwest.



Photo 9. From left to right, 1-210 bbl welded tank and 3-250 bbl bolted tanks. Looking north.



Photo 10. From left to right, 2-750 bbl foam coated tanks, 20'x 30' office building and 1-250 bolted tank. Looking North.

Page 6

Photo 11. From the foreground to the background. One 6'x20' horizontal heater, 1x 500 bbl bolted tank with 5'of material and 1-250 bbl bolted tank with 4'of material. Looking northeast.



Photo 12. From left to right, 1x210 bbl welded