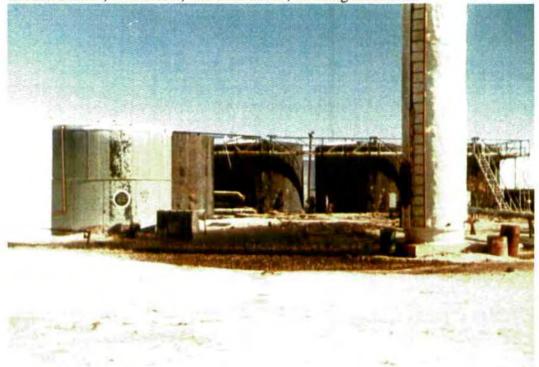

1. Consulting Services

\$179,350.11

Work Plan for Phase I Investigation and Remediation at the JMAR Inc. Former Oil Processing Plant located in Lea County, New Mexico

2. **Tax** 

5.8125%

3. Total Due This Invoice