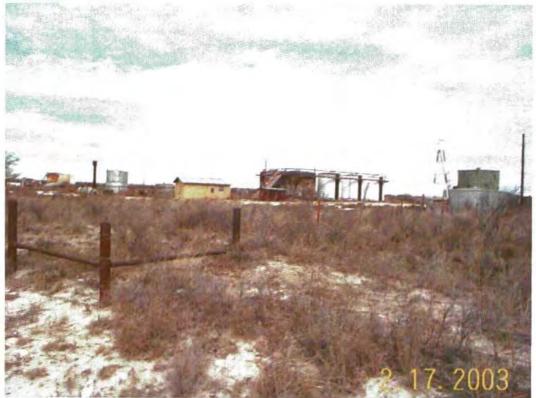

1. Consulting Services

\$179,350.11

Work Plan for Phase I Investigation and Remediation at the JMAR Inc. Former Oil Processing Plant located in Lea County, New Mexico

2. **Tax** 

5.8125%

3. Total Due This Invoice