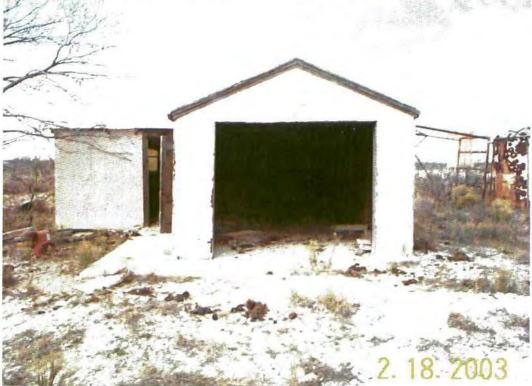

0bbl tanks two buried 250 bbl tanks, one foam coated 250 bbl tank and steal box on concrete. Looking northeast



Photo 6. North side from left to right starting at the tree, shead/building, horizontal heater, 1-500 bbl bolted tank, 1-250 bbl bolted tank, office building, enclosed lact unit, 2-750 bbl foam insulated tanks, 3-500 bbl welded tanks, windmill tower, 1-250 bbl bolted tank, 1-500 bbl bolted. Looking northwest.



Photo 7. Enclosed lact unit, 2–750 bbl foam insulated tanks, 3-500 bbl welded tanks one additional 500 bbl bolted tank sits behind these and is accessable from the catwalk. Looking northwest



Photo 8. 2-750 bbl foam insulated tanks, 3-500 bbl welded tanks and 1-500 bbl bolted tank. Looking west.



Photo 13. Junked treaters, metal roofing and plywood. Looking north.



Photo 14. Junk and 15'x20' building/shed. Looking west.

## Attachment 8

|