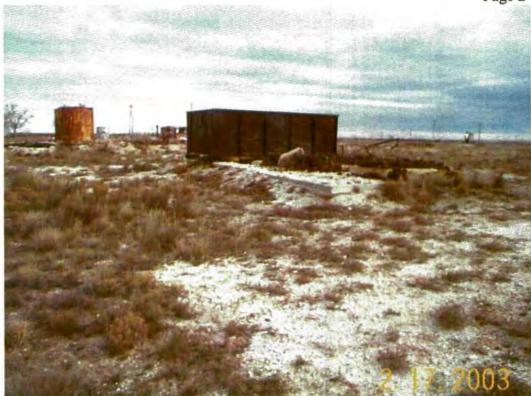

tely 10' x 12' building
   has been removed
- 1 assortment of tanks, barrels, junk, and old bus
- 1 pile of oily dirt covering approximately 1/3 acre

#### North Side of Road

- 1 building 10' x 20'
- 1 4' x 20' heater treater in use
- 4 4' x 20' heater treating in NW corner laying down not in use
- 1 10' x 10' building
- 14 tanks 500 bb1 & 750 bb1 all connected w/walkway in center of location
- 7 tanks on east edge of location 250 & 500 bbls
- 4 tanks on north side of location 3/250 & 1/750 bbls
- 1 frac tank on front side of location
- 1 assorted pipe & junk in NW corner



Photo 1. 2- Buried 250 bbl slop tanks containing Parifin and some water and one orange foam coated 250 bbl tank contents unknown. Looking East



Photo 2. Close up of burried 250 bbl tank with net. Looking Southeast



Photo 3. 36x20 concrete pad with dried parifin piles on pad. Steele plate box 8'h x 20'w x 10'l set on north end of concrete. Looking north-northeast



Photo 4. Junk pile in the southwest corner contains drums, car body, pipe, sink, etc. Looking northwest.



Photo 9. From left to right, 1-210 bbl welded tank and 3-250 bbl bolted tanks. Looking north.



Photo 10. From left to right, 2-750 bbl foam coated tanks, 20'x 30' office building and 1-250 bolted tank. Looking North.

Page 6

Photo 11. From the foreground to the background. One 6'x20' horizontal heater, 1x 500 bbl bolted tank with 5'of material and 1-250 bbl bolted tank with 4'of material. Looking northeast.



Photo 12. From left to right, 1x210 bbl welded tank, 1x250 bbl bolted tank, 1x500 bbl bolted tank, 3x500 bbl welded tank