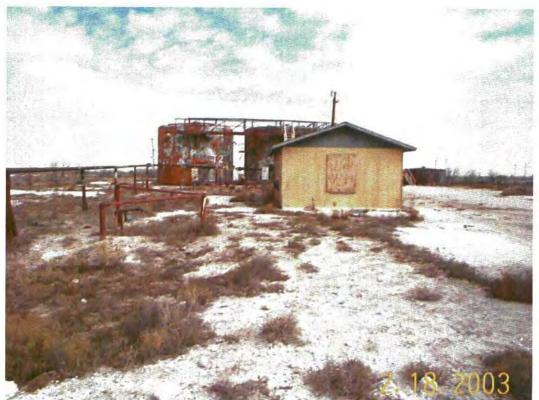

1. Consulting Services

\$179,350.11

Work Plan for Phase I Investigation and Remediation at the JMAR Inc. Former Oil Processing Plant located in Lea County, New Mexico

2. **Tax** 

5.8125%

3. Total Due This Invoice