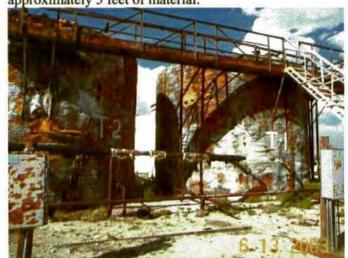

ank. Looking southeast



Photo 2. Pump in shelter



Photo 3. Low 250 bbl tank and high 500 bbl tank along east side of facility. Looking northeast.



Photo 4. Tank footprint along east side of facility. Looking East.



Photo 5. Three bolted 250 bbl tanks in the northeast corner of facility. Looking north-northeast.



Photo 6. Two low 250 bbl tanks, one high 210 bbl in the northeast corner of facility. Looking north.



Photo 7. Leaking bolted tank.



Photo 8. Inside small shed next to the set of 4 high 500 bbl tanks.



Photo 9. Looking west across the former tank footprint area toward bolted 250 bbl tank that has approximately 4 feet of material.



Photo 10. Looking southwest across the former tank footprint area toward high 500 bbl tank that has approximately 5 feet of material.



Photo 11. Two foam coated 750 or 1000 bbl tanks that are to be left.



Photo 12. Inside of building that is to be left.



Photo 13. Heater that is to be left. Looking northwest.



Photo 14. Drums of trash. Looking south.



Photo 15. High 500 bbl tank with 5 feet of material. Looking east.



Photo 16. Leaking low 250 bbl tank with 4 feet of material. Looking west.



east.



Photo 18. Junk treaters, scrap iron and trash in the northwest corner of the facility. Looking north.



Photo 19. Trash, pipe and junk treater in the northwest part of the facility. Looking south-southwest.



Photo 20. Trash, pipe and barrels in the northwest part of the facility. Looking north.



Photo 21. Pipe and trash in northwest corner. Looking west.



Photo 22. Treater and tank in northwest part of fa