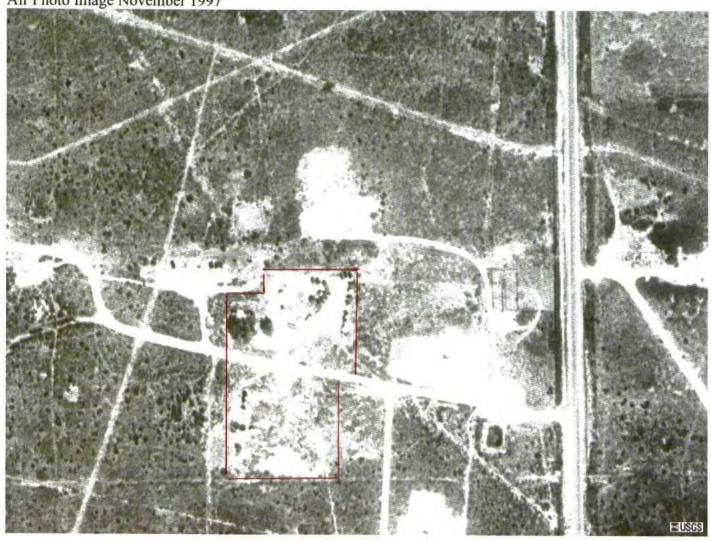

| State                                                      |             | 1 · 27 · 93              |                                                             | -FA           | 5 /2/8                     |
|                              |            | TOWN TO THE PROPERTY OF THE PR | 有子物核溶液性溶液溶液 医腹部 化溶涂料 解除                                    |             |                          |                                                             | S. 8.4        | 5 1218<br>7.8<br>64 P. 169 |

ATTACHMENT 2
Oil Processing / Jamar Treating Plant
Approximate location of the treating plants outlined in red.
Air Photo Image November 1997





## STATE OF NEW MEXICO

## ENERGY AND MINERALS DEPARTMENT

OIL CONSERVATION DIVISION HOBBS DISTRICT OFFICE

GARREY CARRUTHERS

MEMORANDUM TO:

Jeff Taylor

POST OFFICE BOX 1980 HOBBS, NEW MEXICO 88241-1980 (505) 393-6161

FROM:

Jerry Sexton

Supervisor, District I

DATE:

March 13, 1987

OIL PROCESSING TREATING PLANT - MONUMENT, NEW MEXICO

RE: Cleanup of treating plant area by State of New Mexico with recovered bond

Work to be done:

- 1) Concrete slab (12 X 20) to be removed. Dig up and haul to approved site.
- 2) Remove piles of oily dirt and parafin; to be spread on lease roads and bladed or hauled to site approved by OCD.
- 3) Removal of oily parafin held in buried tanks. Will remove top four or five feet, fill with sand, and push sides in on tank area. Removed material will be