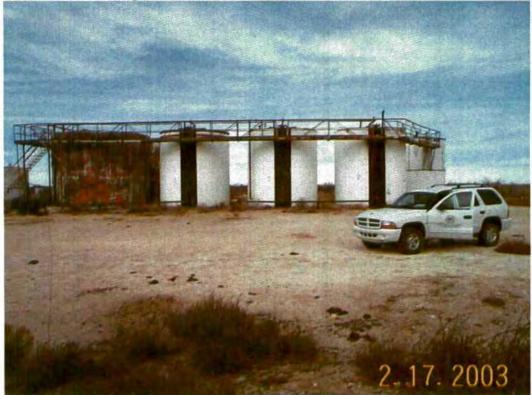

olted tank, 3x500 bbl welded tanks, small shed, 2x750 foam insulated tanks, enclosed lact unit and 2'x30' shed. Looking east.



Photo 5. From left to right 2-orange foam coated 500bbl tanks two buried 250 bbl tanks, one foam coated 250 bbl tank and steal box on concrete. Looking northeast



Photo 6. North side from left to right starting at the tree, shead/building, horizontal heater, 1-500 bbl bolted tank, 1-250 bbl bolted tank, office building, enclosed lact unit, 2-750 bbl foam insulated tanks, 3-500 bbl welded tanks, windmill tower, 1-250 bbl bolted tank, 1-500 bbl bolted. Looking northwest.



Photo 7. Enclosed lact unit, 2–750 bbl foam insulated tanks, 3-500 bbl welded tanks one additional 500 bbl bolted tank sits behind these and is accessable from the catwalk. Looking northwest



Photo 8. 2-750 bbl foam insulated tanks, 3-500 bbl welded tanks and 1-500 bbl bolted tank. Looking west.



Photo 13. Junked treaters, metal roofing and plywood. Looking north.



Photo 14. Junk and 15'x20' building/shed. Looking west.

## Attachment 8

|