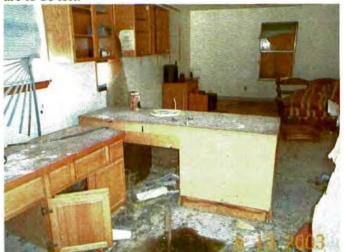

bl tank and high 500 bbl tank along east side of facility. Looking northeast.



Photo 4. Tank footprint along east side of facility. Looking East.



Photo 5. Three bolted 250 bbl tanks in the northeast corner of facility. Looking north-northeast.



Photo 6. Two low 250 bbl tanks, one high 210 bbl in the northeast corner of facility. Looking north.



Photo 7. Leaking bolted tank.



Photo 8. Inside small shed next to the set of 4 high 500 bbl tanks.



Photo 9. Looking west across the former tank footprint area toward bolted 250 bbl tank that has approximately 4 feet of material.



Photo 10. Looking southwest across the former tank footprint area toward high 500 bbl tank that has approximately 5 feet of material.



Photo 11. Two foam coated 750 or 1000 bbl tanks that are to be left.



Photo 12. Inside of building that is to be left.



Photo 13. Heater that is to be left. Looking northwest.



Photo 14. Drums of trash. Looking south.



Photo 15. High 500 bbl tank with 5 feet of material. Looking east.



Photo 16. Leaking low 250 bbl tank with 4 feet of material. Looking west.



east.



Photo 18. Junk treaters, scrap iron and trash in the northwest corner of the facility. Looking north.



Photo 19. Trash, pipe and junk treater in the northwest part of the facility. Looking south-southwest.



Photo 20. Trash, pipe and barrels in the northwest part of the facility. Looking north.



Photo 21. Pipe and trash in northwest corner. Looking west.



Photo 22. Treater and tank in northwest part of facility. Looking east.

|              | OIL PROCESSING SITE