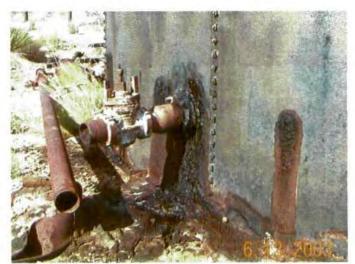

|                     |                                       |                                          |                     |

Jamar Inc. ATTACHMENT 9
NE/4 SE/4 Section 8, T-20-S, R-37-E
OCD Site Inspection June 13, 2003



Photo 1. Windmill tower, pump shelter, and low 250 bbl tank. Looking southeast



Photo 2. Pump in shelter



Photo 3. Low 250 bbl tank and high 500 bbl tank along east side of facility. Looking northeast.



Photo 4. Tank footprint along east side of facility. Looking East.



Photo 5. Three bolted 250 bbl tanks in the northeast corner of facility. Looking north-northeast.



Photo 6. Two low 250 bbl tanks, one high 210 bbl in the northeast corner of facility. Looking north.



Photo 7. Leaking bolted tank.



Photo 8. Inside small shed next to the set of 4 high 500 bbl tanks.



Photo 9. Looking west across the former tank footprint area toward bolted 250 bbl tank that has approximately 4 feet of material.



Photo 10. Looking southwest across the former tank footprint area toward high 500 bbl tank that has approximately 5 feet of material.



Photo 11. Two foam coated 750 or 1000 bbl tanks that are to be left.



Photo 12. Inside of building that is to be left.



Photo 13. Heater that is to be left. Looking northwest.



Photo 14. Drums of trash. Looking south.



Photo 15. High 500 bbl tank with 5 feet of material. Looking east.



Photo 16. Leaking low 250 bbl tank with 4 feet of material. Looking west.



east.



Photo 18. Junk treaters, scrap iron and t