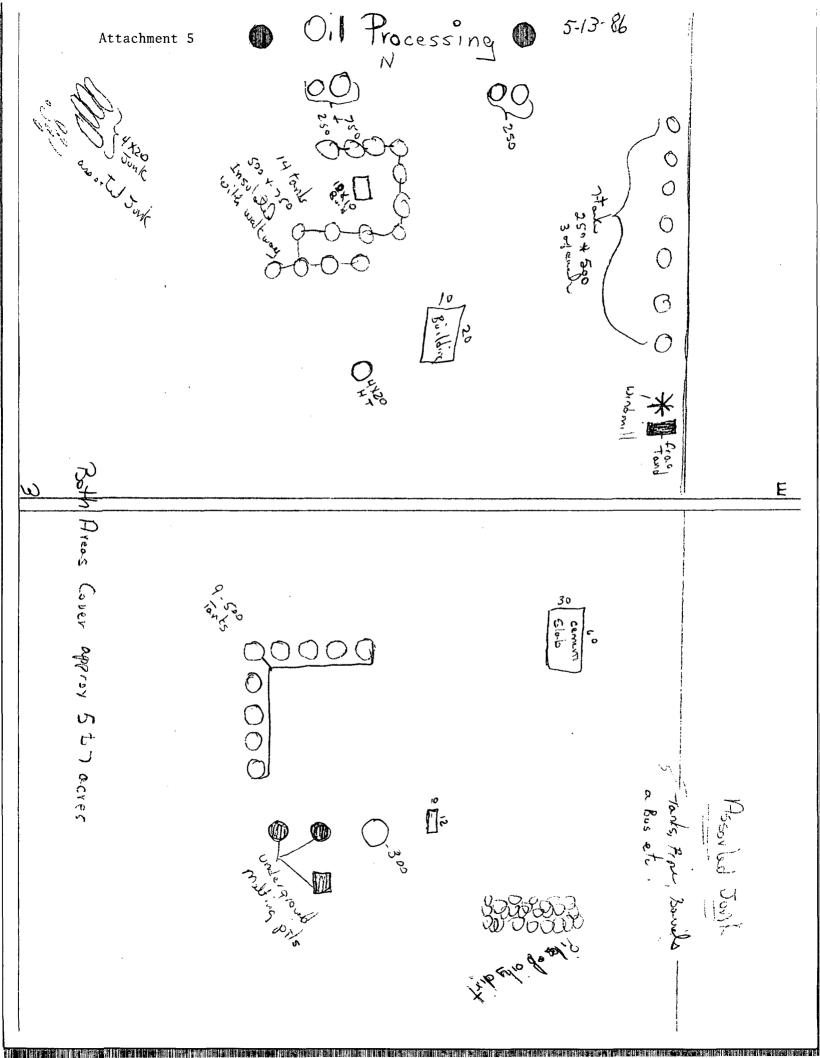

1. Consulting Services

\$179,350.11

Work Plan for Phase I Investigation and Remediation at the JMAR Inc. Former Oil Processing Plant located in Lea County, New Mexico

2. **Tax** 

5.8125%

3. Total Due This Invoice