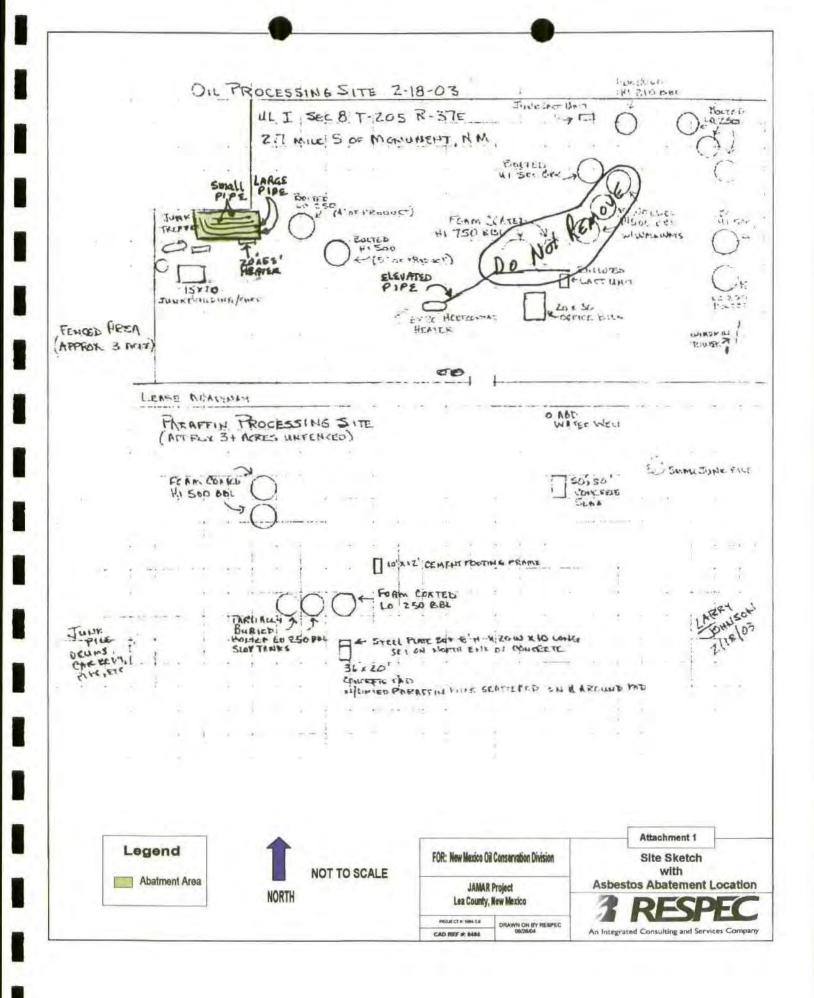

ning ACMs are to be abated, take the ACMs to a landfill permitted to accept ACMs. The remaining materials to be abated include the thermal insulation on the north/south elevated pipe run, the insulation on the two heater units, and the stucco on the storage building.
- Use contractors certified to abate the asbestos.
- Use certified waste haulers for the asbestos waste.
- Use a disposal facility permitted to accept asbestos waste.

### 7.0 CONTACTS

Mr. David Henard, RESPEC, Albuquerque, New Mexico, (505) 268-2661.

Mr. Jorge Armstrong, RESPEC, Albuquerque, New Mexico, (505) 268-2661.

Mr. Tysan West, Southwest Abatement, Albuquerque, New Mexico, (505) 873-2967.

Ms. Irma Veloz, Southwest Abatement, El Paso, Texas, (915) 757-7809.

# ATTACHMENT 1 SITE PLAN AND ASBESTOS ABATEMENT LOCATION



# ATTACHMENT 2 SOUTHWEST ABATEMENT CLOSEOUT DOCUMENTS

Î



Pipe Abatement in Monument New Mexico

SAI#: 2551 Completion Date: May 18, 2004

Southwest Abatement

# CLOSE OUT DOCUMENTS TABLE OF CONTENTS

Pipe Abatement in Monument, New Mexico SAI'S PROJECT #: 04AP-6024-2551

- 1. Certificate of Completion
- 2. NMED Notification
- 3. Insurance Certificate
- 4. Training/Medical Certificates
- 5. Company Licenses
- 6. Respirator Fit Test
- 7. Supervisor Daily Project Logs
- 8. Containment Logs
- 9. Visitor Logs
- 10. Waste Manifests

# Certificate of Completion

Project Name: Pipe Abatement Monument NM

Project Address: NM Highway 8 Appx 2.7 Miles South of Monument

Monument NM

SAI's Project No.: 2551

Date of COMPLETION: May 18, 2004

Southwest Abatement, Inc. has reviewed the said project