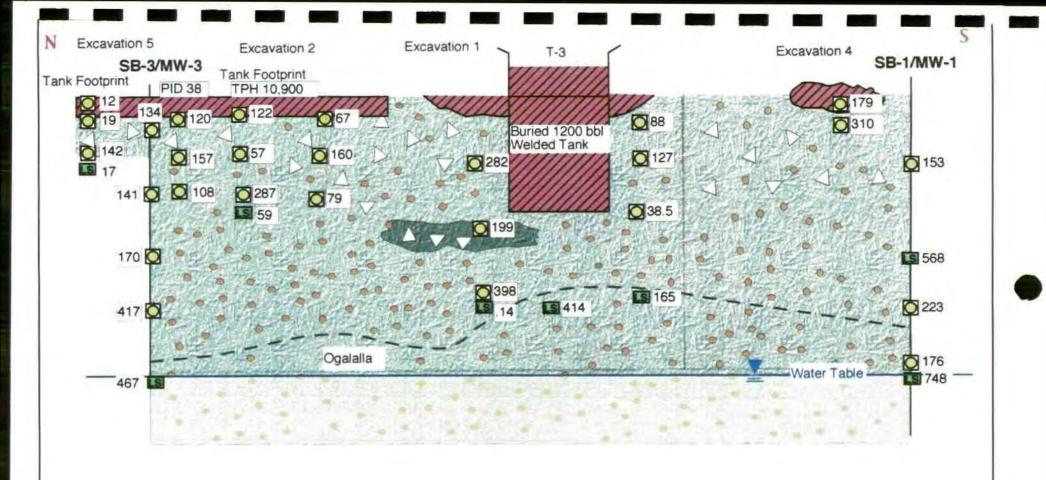

1. Consulting Services

\$179,350.11

Work Plan for Phase I Investigation and Remediation at the JMAR Inc. Former Oil Processing Plant located in Lea County, New Mexico

2. **Tax** 

5.8125%

3. Total Due This Invoice