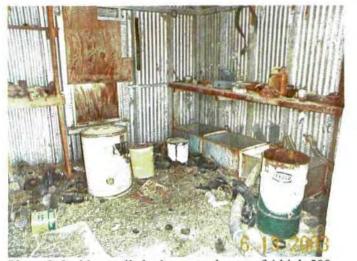

|                     |                                       |                                          |                     |

Jamar Inc. ATTACHMENT 9
NE/4 SE/4 Section 8, T-20-S, R-37-E
OCD Site Inspection June 13, 2003



Photo 1. Windmill tower, pump shelter, and low 250 bbl tank. Looking southeast



Photo 2. Pump in shelter



Photo 3. Low 250 bbl tank and high 500 bbl tank along east side of facility. Looking northeast.



Photo 4. Tank footprint along east side of facility. Looking East.



Photo 5. Three bolted 250 bbl tanks in the northeast corner of facility. Looking north-northeast.



Photo 6. Two low 250 bbl tanks, one high 210 bbl in the northeast corner of facility. Looking north.



Photo 7. Leaking bolted tank.



Photo 8. Inside small shed next to the set of 4 high 500 bbl tanks.



Photo 9. Looking west across the former tank footprint area toward bolted 250 bbl tank that has approximately 4 feet of material.



Photo 10. Looking southwest across the former tank footprint area toward high 500 bbl tank that has approximately 5 feet of material.



Photo 11. Two foam coated 750 or 1000 bbl tanks that are to be left.



Photo 12. Inside of building that is to be left.



Photo 13. Heater that is to be left. Looking northwest.



Photo 14. Drums of trash. Looking south.



Photo 15. High 500 bbl tank with 5 feet of material. Looking east.



Photo 16. Leaking low 250 bbl tank with 4 feet of material. Looking west.



east.



Photo 18. Junk treaters, scrap iron and trash in the northwest corner of t