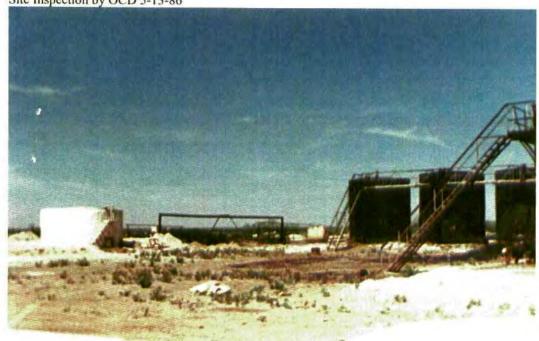

) to be removed. Dig up and haul to approved site.
- 2) Remove piles of oily dirt and parafin; to be spread on lease roads and bladed or hauled to site approved by OCD.
- 3) Removal of oily parafin held in buried tanks. Will remove top four or five feet, fill with sand, and push sides in on tank area. Removed material will be hauled to an approved dump site.
- 4) Cleanup and remove all debris from area; trash, barrels, junk, etc., and dispose into approved site.
- 5) Scrape and haul from oily areas; material can be used to work into road surface.
- 6) Fill and level all pits and holes on location using caliche and sand from location.

All tanks on location are property of Rancher and will not be removed.

NE/4 SE/4 and SE/4 SE/4 of Section 8, T-20-S, R-37-E Site Inspection by OCD 5-13-86



Photo 1. Operations on the south side of the road. 1-250 bbl insulated tank, 2-250 bbl buried tanks, 3-500 bbl foam insulated tanks Looking southwest. (This photo was taken before the cat walks were removed.)



Photo 2. South side 7-500 bbl tanks insulated. Concrete footing frame. Looking northwest. (This photo was taken after the catwalks were removed.)



Photo 3. South side. Trash pit on the east side of 36'x20' concrete pad. Note the steel plate box set in the pit. Contaminated soil piles southwest of concrete slab. Looking southwest.



Photo 4. 2-250 bbl tanks, and 1-250 bbl foam insulated tank. Looking east.



Photo 5. Contaminated soil piles. Looking west southwest.



Photo 6. Contaminated soil piles. Looking east northeast. Steel plate box buried on east side of the 36'x20' c