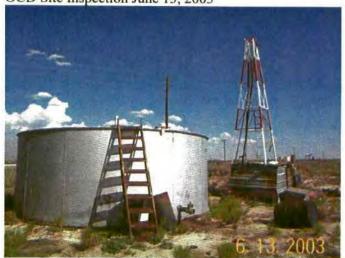

|                     |                                       |                                          |                     |

Jamar Inc. ATTACHMENT 9
NE/4 SE/4 Section 8, T-20-S, R-37-E
OCD Site Inspection June 13, 2003



Photo 1. Windmill tower, pump shelter, and low 250 bbl tank. Looking southeast



Photo 2. Pump in shelter



Photo 3. Low 250 bbl tank and high 500 bbl tank along east side of facility. Looking northeast.



Photo 4. Tank footprint along east side of facility. Looking East.



Photo 5. Three bolted 250 bbl tanks in the northeast corner of facility. Looking north-northeast.



Photo 6. Two low 250 bbl tanks, one high 210 bbl in the northeast corner of facility. Looking north.



Photo 7. Leaking bolted tank.



Photo 8. Inside small shed next to the set of 4 high 500 bbl tanks.



Photo 9. Looking west across the former tank footprint area toward bolted 250 bbl tank that has approximately 4 feet of material.



Photo 10. Looking southwest across the former tank footprint area toward high