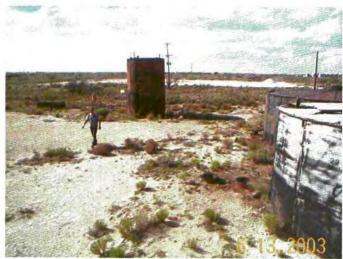

|                     |                                       |                                          |                     |

Jamar Inc. ATTACHMENT 9
NE/4 SE/4 Section 8, T-20-S, R-37-E
OCD Site Inspection June 13, 2003



Photo 1. Windmill tower, pump shelter, and low 250 bbl tank. Looking southeast



Photo 2. Pump in shelter



Photo 3. Low 250 bbl tank and high 500 bbl tank along east side of facility. Looking northeast.



Photo 4. Tank footprint along east side of facility. Looking East.



Photo 5. Three bolted 250 bbl tanks in the northeast corner of facility. Looking north-northeast.



Photo 6. Two low 250 bbl tanks, one high 210 bbl in the northeast corner of facility. Looking north.



Photo 7. Leaking bolted tank.



Photo 8. Inside small shed next to the set of 4 high 500 bbl tanks.



Photo 9. Looking west across the former tank footprint area toward bolted 250 bbl tank that has approximately 4 feet of material.



Photo 10. Looking southwest across the former tank footprint area toward high 500 bbl tank that has approximately 5 feet of material.



Photo 11. Two foam coated 750 or 1000 bbl tanks that are to be left.



Photo 12. Inside of building that is to be left.



Photo 13. Heater that is to be left. Looking northwest.



Photo 14. Drums of trash. Looking south.



Photo 15. High 500 bbl tank with 5 feet of material. Looking east.



Photo 16. Leaking low 2