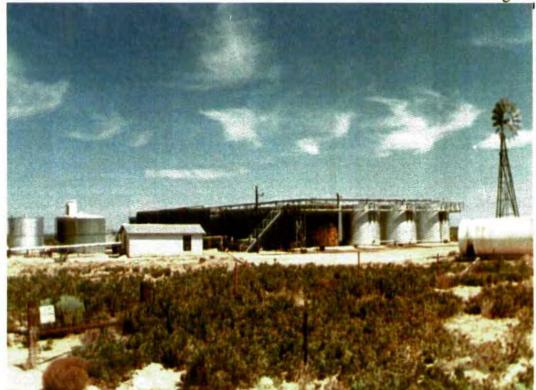

1. Consulting Services

\$179,350.11

Work Plan for Phase I Investigation and Remediation at the JMAR Inc. Former Oil Processing Plant located in Lea County, New Mexico

2. **Tax** 

5.8125%

3. Total Due This Invoice