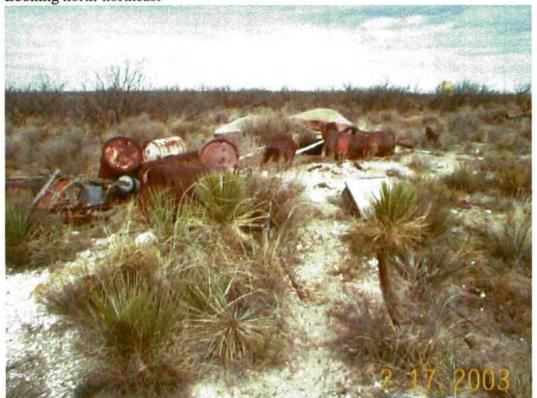

## North Side of Road

- 1 building 10' x 20'
- 1 4' x 20' heater treater in use
- 4 4' x 20' heater treating in NW corner laying down not in use
- 1 10' x 10' building
- 14 tanks 500 bb1 & 750 bb1 all connected w/walkway in center of location
- 7 tanks on east edge of location 250 & 500 bbls
- 4 tanks on north side of location 3/250 & 1/750 bbls
- 1 frac tank on front side of location
- 1 assorted pipe & junk in NW corner



Photo 1. 2- Buried 250 bbl slop tanks containing Parifin and some water and one orange foam coated 250 bbl tank contents unknown. Looking East



Photo 2. Close up of burried 250 bbl tank with net. Looking Southeast



Photo 3. 36x20 concrete pad with dried parifin piles on pad. Steele plate box 8'h x 20'w x 10'l set on north end of concrete. Looking north-northeast



Photo 4. Junk pile in the southwest corner contains drums, car body, pipe, sink, etc. Looking northwest.



Photo 9. From left to right, 1-210 bbl welded tank and 3-250 bbl bolted tanks. Looking north.



Photo 10. From left to right, 2-750 bbl foam coated tanks, 20'x 30' office building and 1-250 bolted tank. Looking North.

Page 6

Photo 11. From the foreground to the background. One 6'x20' horizontal heater, 1x 500 bbl bolted tank with 5'of material and 1-250 bbl bolted tank with 4'of material. Looking northeast.



Photo 12. From left to right, 1x210 bbl welded tank, 1x250 bbl bolted tank, 1x500 bbl bolted tank, 3x500 bbl welded tanks, small shed, 2x750 foam insulated tanks, enclosed lact unit and 2'x30' shed. Looking east.



Photo 5. From left to right 2-orange foam coated 500bbl t