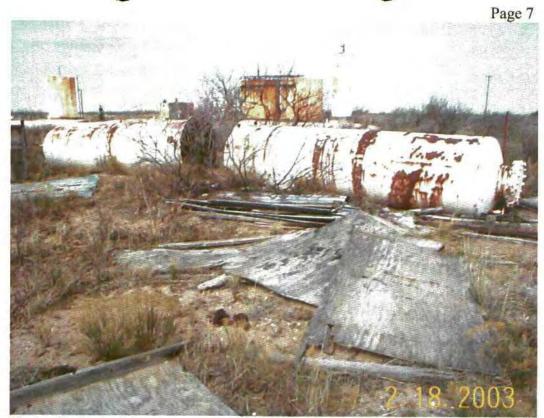

ed. Looking east.



Photo 5. From left to right 2-orange foam coated 500bbl tanks two buried 250 bbl tanks, one foam coated 250 bbl tank and steal box on concrete. Looking northeast



Photo 6. North side from left to right starting at the tree, shead/building, horizontal heater, 1-500 bbl bolted tank, 1-250 bbl bolted tank, office building, enclosed lact unit, 2-750 bbl foam insulated tanks, 3-500 bbl welded tanks, windmill tower, 1-250 bbl bolted tank, 1-500 bbl bolted. Looking northwest.



Photo 7. Enclosed lact unit, 2–750 bbl foam insulated tanks, 3-500 bbl welded tanks one additional 500 bbl bolted tank sits behind these and is accessable from the catwalk. Looking northwest



Photo 8. 2-750 bbl foam insulated tanks, 3-500 bbl welded tanks and 1-500 bbl bolted tank. Looking west.



Photo 13. Junked treaters, metal roofing and plywood. Looking north.



Photo 14. Junk and 15'x20' building/shed. Looking west.

## Attachment 8

|