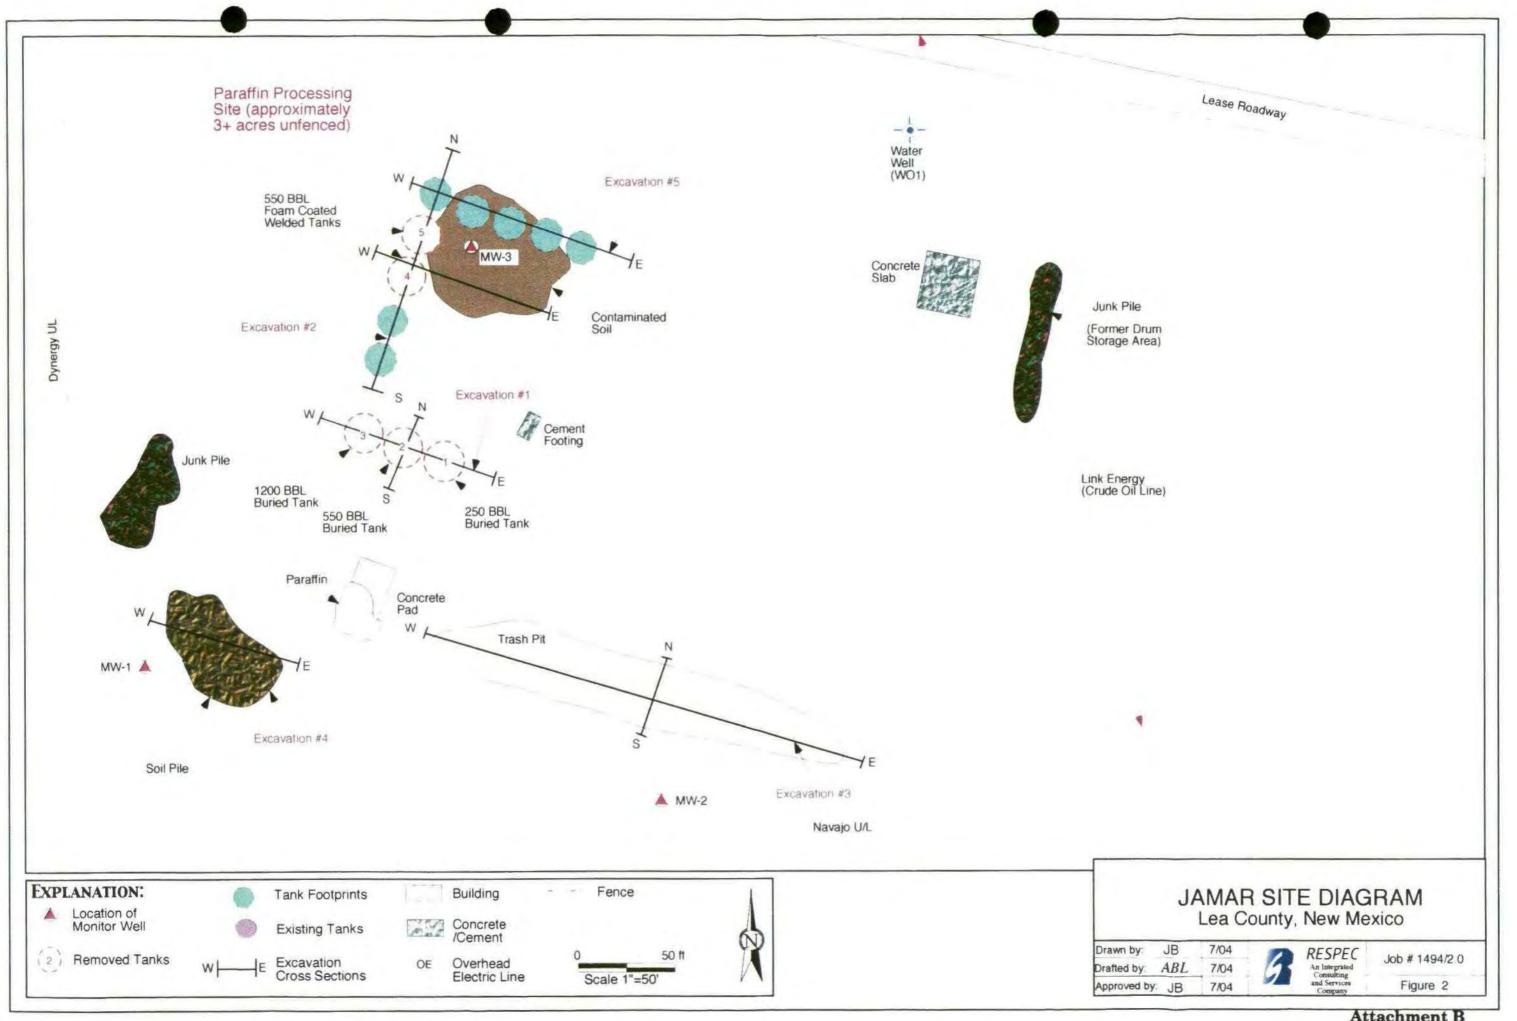

1. Consulting Services

\$179,350.11

Work Plan for Phase I Investigation and Remediation at the JMAR Inc. Former Oil Processing Plant located in Lea County, New Mexico

2. **Tax** 

5.8125%

3. Total Due This Invoice