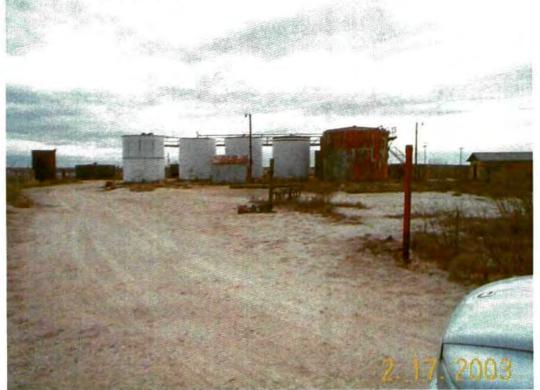

1. Consulting Services

\$179,350.11

Work Plan for Phase I Investigation and Remediation at the JMAR Inc. Former Oil Processing Plant located in Lea County, New Mexico

2. **Tax** 

5.8125%

3. Total Due This Invoice