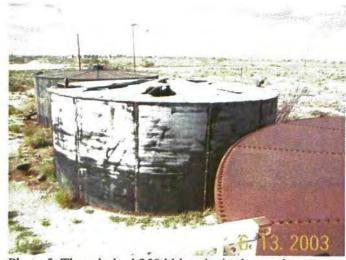

|                     |                                       |                                          |                     |

Jamar Inc. ATTACHMENT 9
NE/4 SE/4 Section 8, T-20-S, R-37-E
OCD Site Inspection June 13, 2003



Photo 1. Windmill tower, pump shelter, and low 250 bbl tank. Looking southeast



Photo 2. Pump in shelter



Photo 3. Low 250 bbl tank and high 500 bbl tank along east side of facility. Looking northeast.



Photo 4. Tank footprint along east side of facility. Looking East.



Photo 5. Three bolted 250 bbl tanks in the northeast corner of facility. Looking north-northeast.



Photo 6. Two low 250 bbl tanks, one high 210 bbl in the northeast corner of facility. Looking north.



Photo 7. Leaking bolted tank.



Photo 8. Inside small shed next to the set of 4 high 500 bbl tanks.



Photo 9. Looking west across the former tank footprint area toward bolted 250 bbl tank that has approximately 4 feet of material.



Photo 10. Looking southwest across the former tank footprint area toward high 500 bbl tank that has approximately 5 feet of material.



Photo 11. Two foam coated 750 or 1000 bbl tanks that are to be left.



Photo 12. Inside of building that is to be left.



Photo 13. Heater that is to be left. Looking northwest.



Photo 14. Drums of trash. Looking so