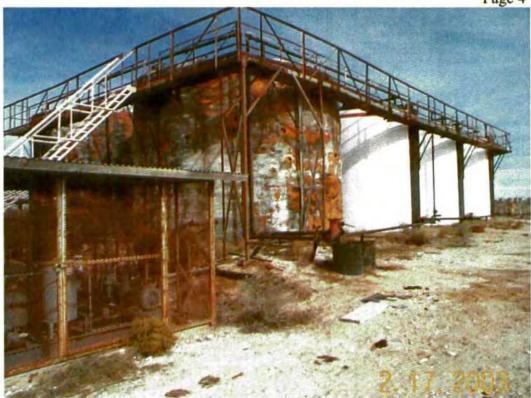

500 bbl bolted tank with 5'of material and 1-250 bbl bolted tank with 4'of material. Looking northeast.



Photo 12. From left to right, 1x210 bbl welded tank, 1x250 bbl bolted tank, 1x500 bbl bolted tank, 3x500 bbl welded tanks, small shed, 2x750 foam insulated tanks, enclosed lact unit and 2'x30' shed. Looking east.



Photo 5. From left to right 2-orange foam coated 500bbl tanks two buried 250 bbl tanks, one foam coated 250 bbl tank and steal box on concrete. Looking northeast



Photo 6. North side from left to right starting at the tree, shead/building, horizontal heater, 1-500 bbl bolted tank, 1-250 bbl bolted tank, office building, enclosed lact unit, 2-750 bbl foam insulated tanks, 3-500 bbl welded tanks, windmill tower, 1-250 bbl bolted tank, 1-500 bbl bolted. Looking northwest.



Photo 7. Enclosed lact unit, 2–750 bbl foam insulated tanks, 3-500 bbl welded tanks one additional 500 bbl bolted tank sits behind these and is accessable from the catwalk. Looking northwest



Photo 8. 2-750 bbl foam insulated tanks, 3-500 bbl welded tanks and 1-500 bbl bolted tank. Looking west.



Photo 13. Junked treaters, metal roofing and plywood. Looking north.



Photo 14. Junk and 15'x20' building/shed. Looking west.

## Attachment 8

|