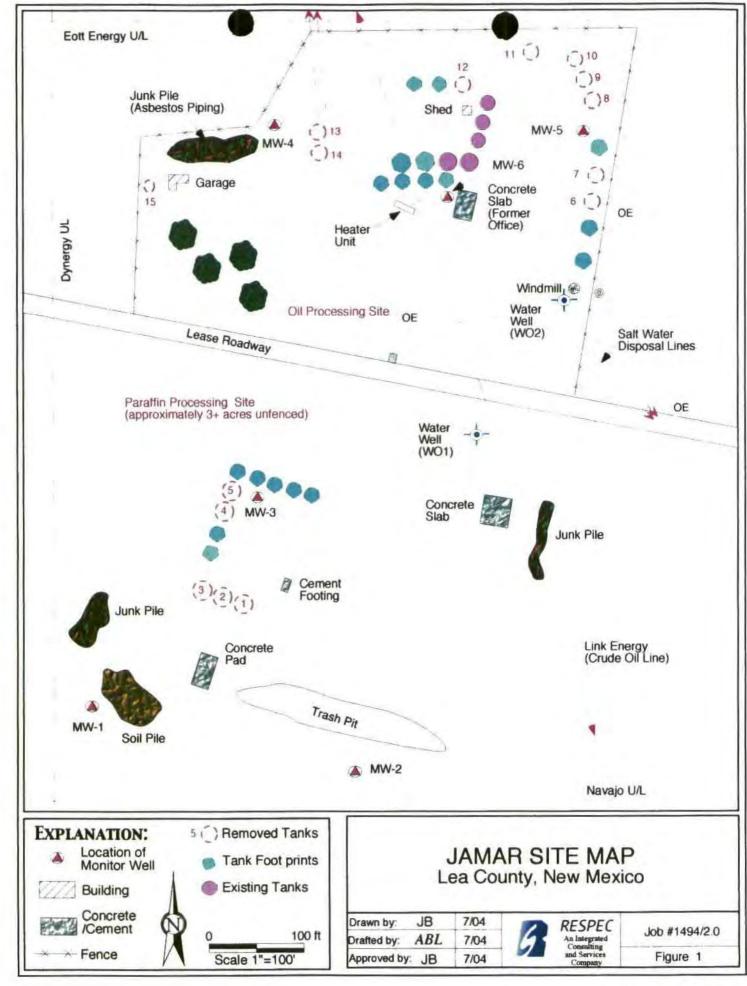

1. Consulting Services

\$179,350.11

Work Plan for Phase I Investigation and Remediation at the JMAR Inc. Former Oil Processing Plant located in Lea County, New Mexico

2. **Tax** 

5.8125%

3. Total Due This Invoice