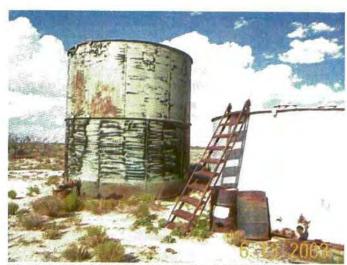

|                     |                                       |                                          |                     |

Jamar Inc. ATTACHMENT 9
NE/4 SE/4 Section 8, T-20-S, R-37-E
OCD Site Inspection June 13, 2003



Photo 1. Windmill tower, pump shelter, and low 250 bbl tank. Looking southeast



Photo 2. Pump in shelter



Photo 3. Low 250 bbl tank and high 500 bbl tank along east side of facility. Looking northeast.



Photo 4. Tank footprint along east side of facility. Looking East.



Photo 5. Three bolted 250 bbl tanks in the northeast corner of facility. Looking north-northeast.



Photo 6. Two low 250 bbl tanks, one high 210 bbl in the northeast corner of facility. Looking north.



Photo 7. Leaking bolted tank.



Photo 8. Inside small shed next to the set of 4 high 500 bbl tanks.



Photo 9. Looking west across the former tank footprint area toward bolted 250 bbl tank that has approximately 4 feet of material.



Photo 10. Looking southwest across the former tank footprint area toward high 500 bbl tank that has approximately 5 feet of material.



Photo 11. Two foam coated 750 or 1000 bbl tanks th