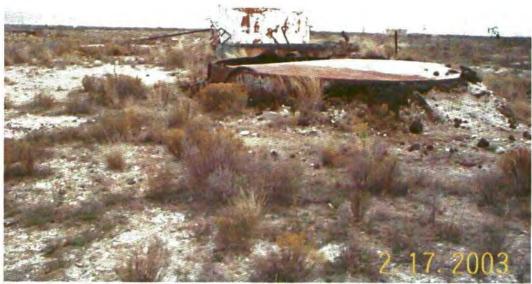

1. Consulting Services

\$179,350.11

Work Plan for Phase I Investigation and Remediation at the JMAR Inc. Former Oil Processing Plant located in Lea County, New Mexico

2. **Tax** 

5.8125%

3. Total Due This Invoice