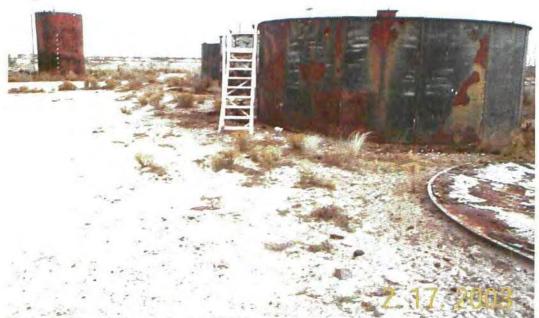

g in NW corner laying down not in use
- 1 10' x 10' building
- 14 tanks 500 bb1 & 750 bb1 all connected w/walkway in center of location
- 7 tanks on east edge of location 250 & 500 bbls
- 4 tanks on north side of location 3/250 & 1/750 bbls
- 1 frac tank on front side of location
- 1 assorted pipe & junk in NW corner



Photo 1. 2- Buried 250 bbl slop tanks containing Parifin and some water and one orange foam coated 250 bbl tank contents unknown. Looking East



Photo 2. Close up of burried 250 bbl tank with net. Looking Southeast



Photo 3. 36x20 concrete pad with dried parifin piles on pad. Steele plate box 8'h x 20'w x 10'l set on north end of concrete. Looking north-northeast



Photo 4. Junk pile in the southwest corner contains drums, car body, pipe, sink, etc. Looking northwest.



Photo 9. From left to right, 1-210 bbl welded tank and 3-250 bbl bolted tanks. Looking north.



Photo 10. From left to right, 2-750 bbl foam coated tanks, 20'x 30' office building and 1-250 bolted tank. Looking North.

Page 6

Photo 11. From the foreground to the background. One 6'x20' horizontal heater, 1x 500 bbl bolted tank with 5'of material and 1-250 bbl bolted tank with 4'of material. Looking northeast.



Photo 12. From left to right, 1x210 bbl welded tank, 1x250 bbl bolted tank, 1x500 bbl bolted tank, 3x500 bbl welded tanks, small shed, 2x750 foam insulated tanks, enclosed lact unit and 2'x30' shed. Looking east.



Photo 5. From left to right 2-orange foam coated 500bbl tanks two buried 250 bbl tanks, one foam coated 250 bbl tank and steal box on concrete. Looking northeast