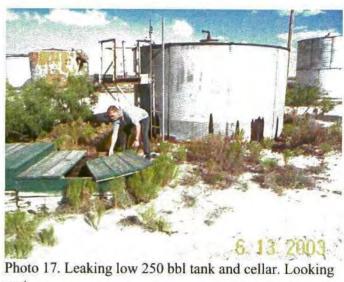

n the northeast corner of facility. Looking north.



Photo 7. Leaking bolted tank.



Photo 8. Inside small shed next to the set of 4 high 500 bbl tanks.



Photo 9. Looking west across the former tank footprint area toward bolted 250 bbl tank that has approximately 4 feet of material.



Photo 10. Looking southwest across the former tank footprint area toward high 500 bbl tank that has approximately 5 feet of material.



Photo 11. Two foam coated 750 or 1000 bbl tanks that are to be left.



Photo 12. Inside of building that is to be left.



Photo 13. Heater that is to be left. Looking northwest.



Photo 14. Drums of trash. Looking south.



Photo 15. High 500 bbl tank with 5 feet of material. Looking east.



Photo 16. Leaking low 250 bbl tank with 4 feet of material. Looking west.



east.



Photo 18. Junk treaters, scrap iron and trash in the northwest corner of the facility. Looking north.



Photo 19. Trash, pipe and junk treater in the northwest part of the facility. Looking south-southwest.



Photo 20. Trash, pipe and barrels in the northwest part of the facility. Looking north.



Photo 21. Pipe and trash in northwest corner. Looking west.



Photo 22. Treater and tank in northwest part of facility. Looking east.

|              | OIL PROCESSING SITE                                 | 2-18-03                        | IDELOUD<br>HI ZIO BH