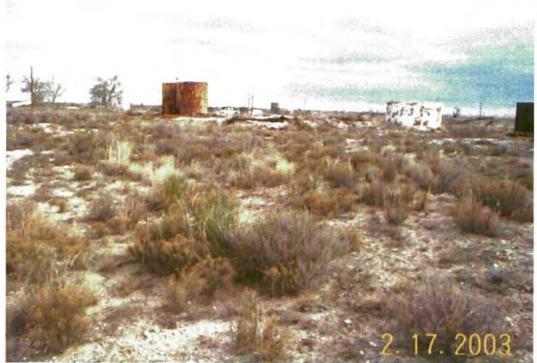

1. Consulting Services

\$179,350.11

Work Plan for Phase I Investigation and Remediation at the JMAR Inc. Former Oil Processing Plant located in Lea County, New Mexico

2. **Tax** 

5.8125%

3. Total Due This Invoice