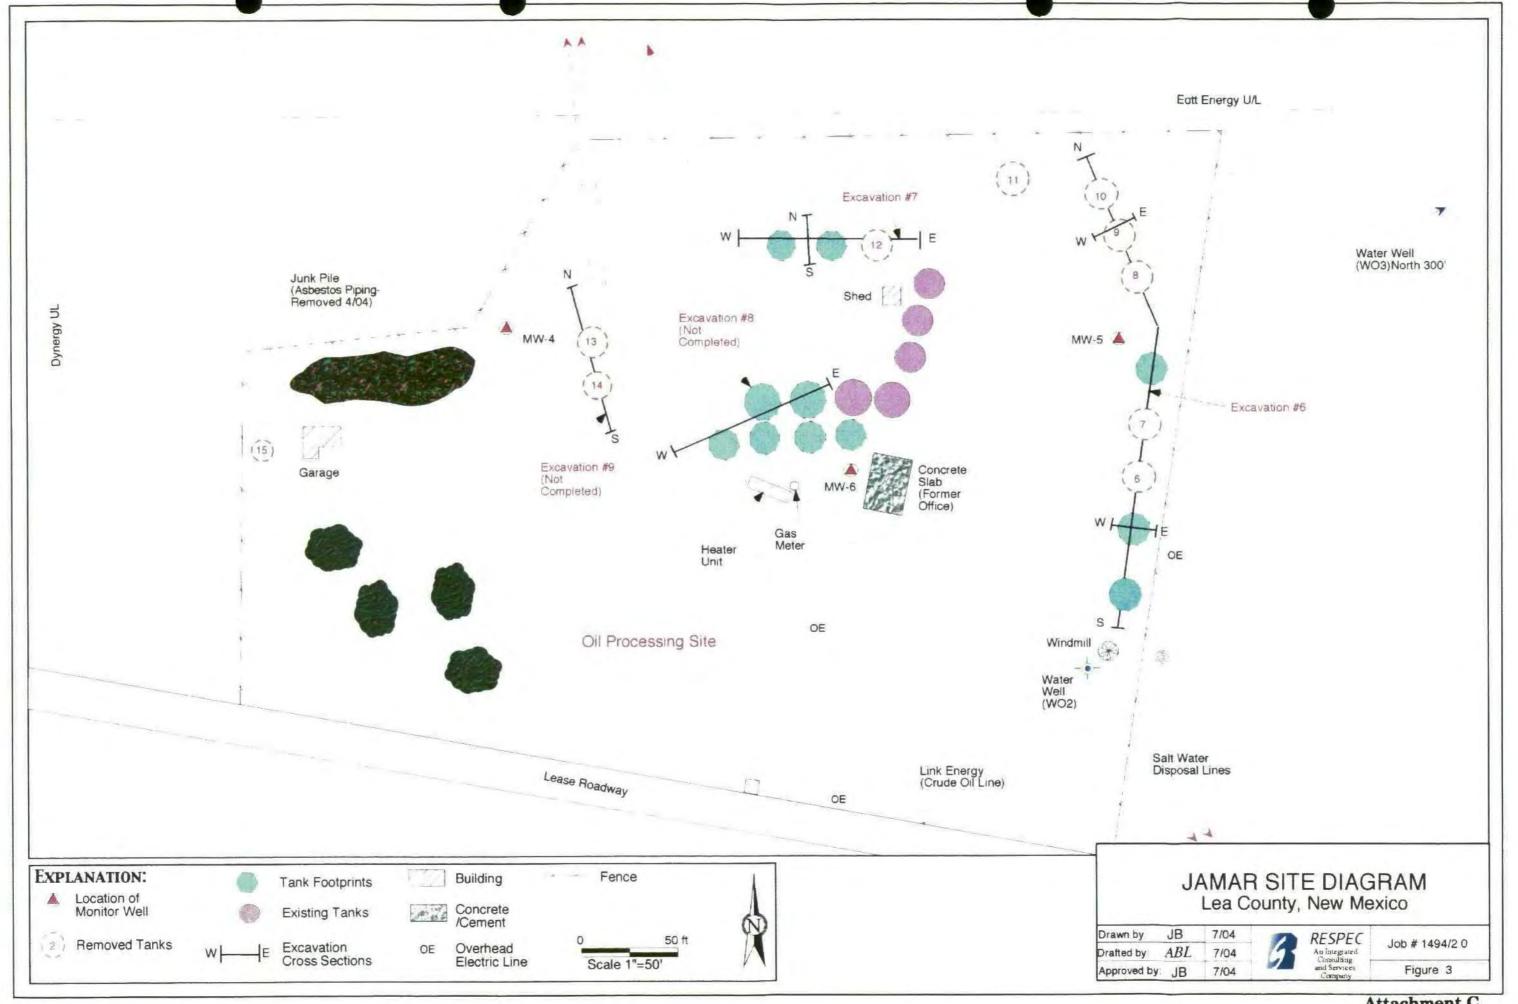

1. Consulting Services

\$179,350.11

Work Plan for Phase I Investigation and Remediation at the JMAR Inc. Former Oil Processing Plant located in Lea County, New Mexico

2. **Tax** 

5.8125%

3. Total Due This Invoice