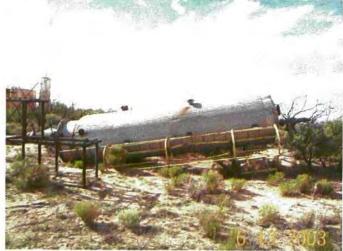

theast corner of facility. Looking north.



Photo 7. Leaking bolted tank.



Photo 8. Inside small shed next to the set of 4 high 500 bbl tanks.



Photo 9. Looking west across the former tank footprint area toward bolted 250 bbl tank that has approximately 4 feet of material.



Photo 10. Looking southwest across the former tank footprint area toward high 500 bbl tank that has approximately 5 feet of material.



Photo 11. Two foam coated 750 or 1000 bbl tanks that are to be left.



Photo 12. Inside of building that is to be left.



Photo 13. Heater that is to be left. Looking northwest.



Photo 14. Drums of trash. Looking south.



Photo 15. High 500 bbl tank with 5 feet of material. Looking east.



Photo 16. Leaking low 250 bbl tank with 4 feet of material. Looking west.



east.



Photo 18. Junk treaters, scrap iron and trash in the northwest corner of the facility. Looking north.



Photo 19. Trash, pipe and junk treater in the northwest part of the facility. Looking south-southwest.



Photo 20. Trash, pipe and barrels in the northwest part of the facility. Looking north.



Photo 21. Pipe and trash in northwest corner. Looking west.



Photo 22. Treater and tank in northwest part of facility. Looking east.

|              | OIL PROCESSING SITE                                 | 2-18-03                        | IDELOUD<br>HI ZIO BH