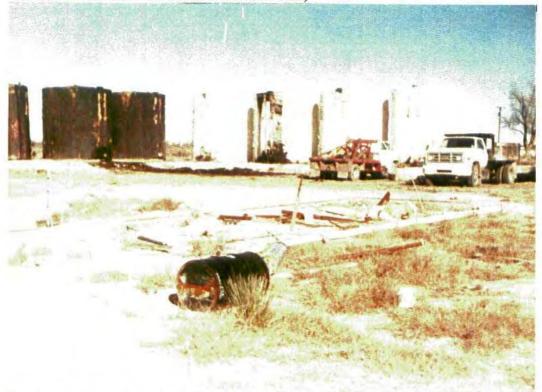

tanks. Will remove top four or five feet, fill with sand, and push sides in on tank area. Removed material will be hauled to an approved dump site.
- 4) Cleanup and remove all debris from area; trash, barrels, junk, etc., and dispose into approved site.
- 5) Scrape and haul from oily areas; material can be used to work into road surface.
- 6) Fill and level all pits and holes on location using caliche and sand from location.

All tanks on location are property of Rancher and will not be removed.

NE/4 SE/4 and SE/4 SE/4 of Section 8, T-20-S, R-37-E Site Inspection by OCD 5-13-86



Photo 1. Operations on the south side of the road. 1-250 bbl insulated tank, 2-250 bbl buried tanks, 3-500 bbl foam insulated tanks Looking southwest. (This photo was taken before the cat walks were removed.)



Photo 2. South side 7-500 bbl tanks insulated. Concrete footing frame. Looking northwest. (This photo was taken after the catwalks were removed.)



Photo 3. South side. Trash pit on the east side of 36'x20' concrete pad. Note the steel plate box set in the pit. Contaminated soil piles southwest of concrete slab. Looking southwest.



Photo 4. 2-250 bbl tanks, and 1-250 bbl foam insulated tank. Looking east.



Photo 5. Contaminated soil piles. Looking west southwest.



Photo 6. Contaminated soil piles. Looking east northeast. Steel plate box buried on east side of the 36'x20' concrete pad. Drums stored east of the 50x30' concrete slab.



Photo 7. North side from left to right two tanks and vertical treater, office building, enclosed lact unit, 14–250 to 750 bbl bolted and welded tanks