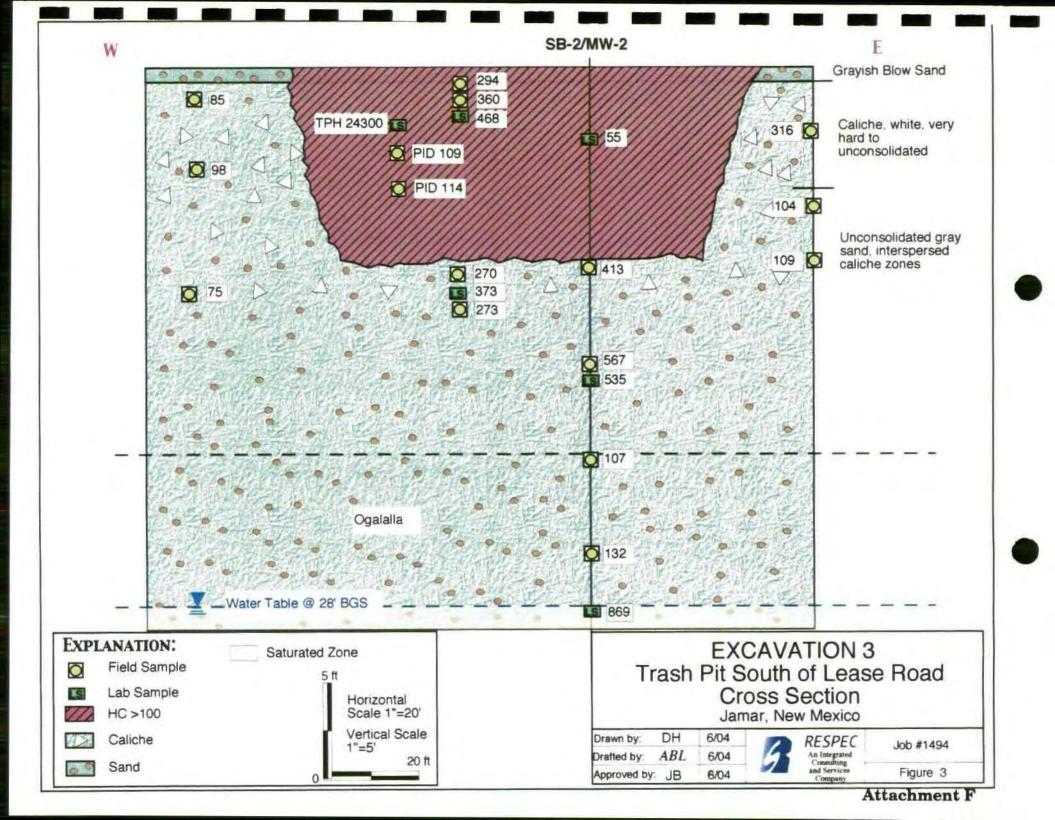

ce of \$500,000 per occurrence, \$1,000,000 aggregate.
- Comprehensive general liability insurance of \$1,000,000 per occurrence, \$1,000,000 aggregate.
- Vehicle liability insurance of \$500,000 per occurrence (property damage and bodily injury combined).

Within twenty (20) working days of the contract signing, RESPEC will provide the owner/operator (O/O) with a certificate of insurance naming the O/O as the certificate holder.

Respectfully submitted by:

David A. Henard

Manager, Geosciences

John R. Bunch

**Project Geologist** 

DAH/JRB:pas

Attachments











EXCAVATION 1,2, 4, AND 5 South of Lease Road Cross Section T-3, T-4, T-5 Jamar, New Mexico

| Drawn by:   | DH  | 6/04 |  |
|-------------|-----|------|--|
| Drafted by: | ABL | 6/04 |  |
| Approved by | JB  | 6/04 |  |









#### **EXCAVATION 3** South of Lease Road Cross Section (Trash Pit) Jamar, New Mexico DH 6/04 RESPEC An Integrated Consulting Drawn by: Job #1494 ABL 6/04 Drafted by: and Services Figure 4 Approved by: JB 6/04 Attachment 6

### Cost Estimate - Change Order (GSD Unit Pricing)

Oil Processing & Jamar Inc., Monument, NM

Vendor No. 5187719

PA Number: 40-805-09-18283

RESPEC Inc.

Commodity Code: 72002 66074

| QTY  | RATE              | UNIT