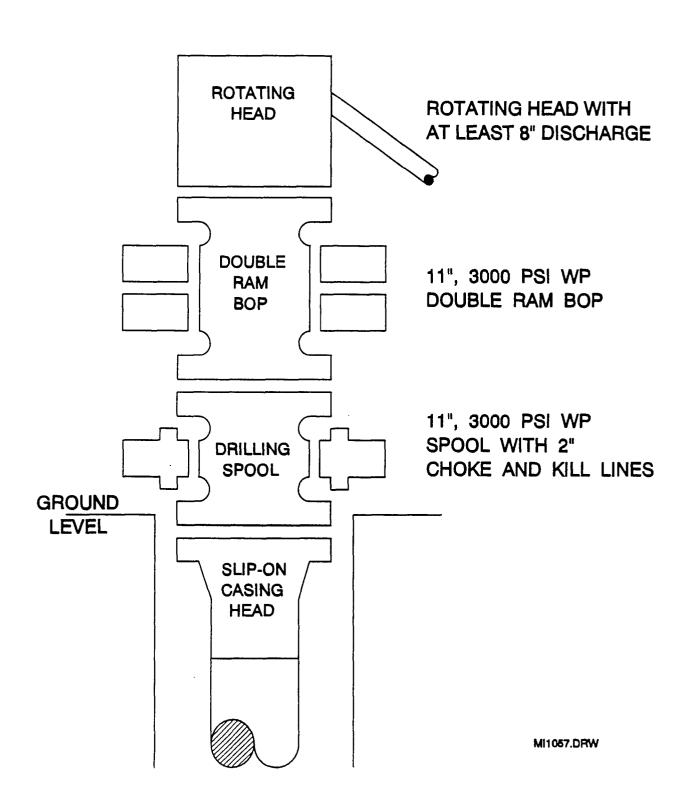

## BOP SPECIFICATIONS

District ( PC-Bux 1980, Hobbs, NM 88241-1980 District II PO Drawer DD, Artesia, NM 88211-0719 District III 1000 Rio Brazos Rd., Azice, NM 87410