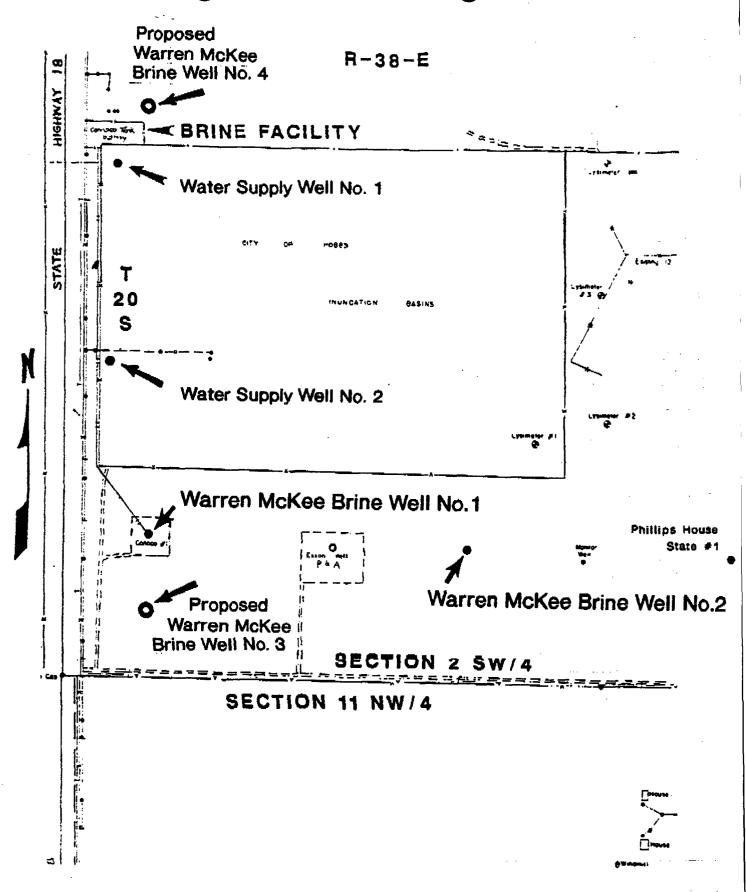

Conoco proposes to plug and abandon Wells No. 1 and 2 and to drill two replacement wells Nos. 3 and 4. The locations of these proposed new extraction wells are shown on EXHIBIT A with well No. 3 proposed for Unit M and well No. 4 proposed for Unit E in Section 2, Township 20 South, Range 38 East.