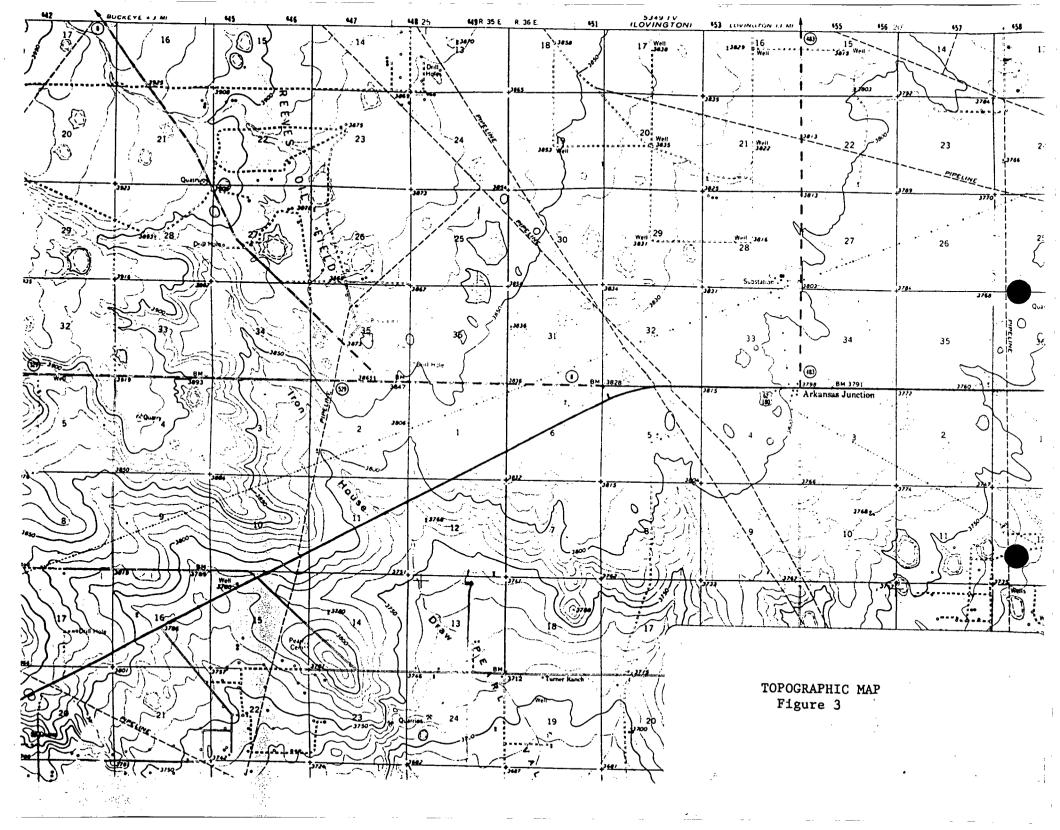

ss       | <b>44 4</b>        |              |  |  |  |  |
| yan Insurance Agency 20 Hwy. 16 South caham, TX 76450 |                           |                    |              |  |  |  |  |

The bond described above is continuous in form. The indicated premium for the next premium period will be charged to your account unless we are furnished with proper evidence of termination of our liability prior to the beginning of the premium term.

This premium notice does not create a new obligation. The company's liability under said bond is not cumulative and its aggregate liability under said bond on account of all defaults committed during the term of said bond shall not in any event exceed the amount of said bond.

Bryan Insurance Agency 1220 Hwy. 16 South Graham, TX 76450

UN1002 3/86

D



O'L CONSERVATION DIVISION

REC. VET

STATE OF NEW MEXICO

NMOCD District I

194 All 20 HM 8 50

#### INTER-OFFICE MEMO

| To file:       | Salty Dog Brine Station-DP # BW-08                       |
|----------------|----------------------------------------------------------|
| Date:<br>Time: | August 23, 1994<br>9:00 am                               |
| Telephone      | call: Meeting: Other:XX on site                          |
| Person cal     | led or attending:                                        |
|                |                                                          |
| REFERENCE      | Salty Dog Brine Station<br>Carlsbad HWY 10 mi w of Hobbs |
| Subject:       | Permit Violation                                         |

#### Comments:

Visited Brine station, Sonny's Trucki