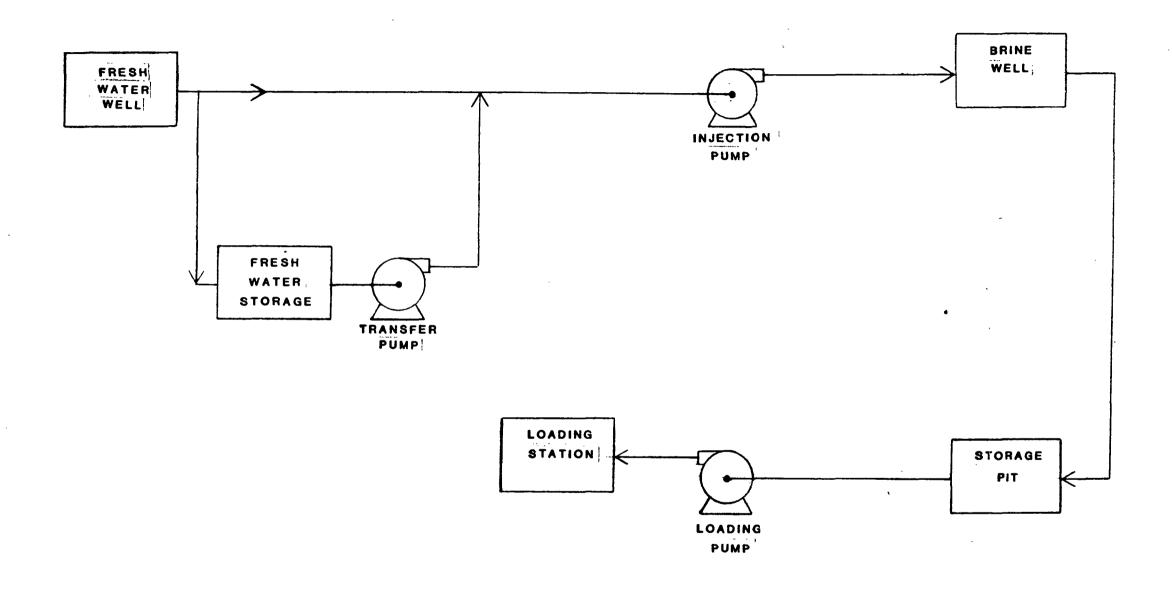

|                    |                                               |                                              |
|                     | <b>b</b> | Hole Size    | 6 1/                          | 4"                    |                    |                                               |                                              |
|                     |          |              |                               |                       | _ Weight           | Gra                                           | _                                            |
|                     |          | *            | Remarks:                      | No produ              | uction casin       | Temperature :<br>g Was run in<br>77' to 2958' | Survey                                       |



| NOTES       | · | NATURAL RESOURCES ENGINEERING INC | NB01-001-001 |
|-------------|---|-----------------------------------|--------------|
| SCALE: NONE | · | BRINE SYSTEM SCHEMATIC            | DRAWING NO   |
|             |   |                                   | SHEET 1 OF 1 |





SHEET 1 OF 1





#### Post Office Box 968 Santa Fe, New Mexico 87504-0968

GARREY CARRUTHERS

LARRY GORDON Secretary

CARLA L. MUTH Deputy Secretary

P-484 024 474

RECEIPT FOR CERTIFIED MAIL

NO INSURANCE COVERAGE PROVIDED NOT FOR INTERNATIONAL MAIL (See Reverse)

Sent to Larry Squires
Street and No. Salty Dog, Inc.

6.0 State and 247 40de

100 State and 247 40de

Certified Fee

Sent to Larry Squires

Street and No. State and 247 40de

Certified Fee

Special Delivery Fee

Certified Mail

November 9, 19