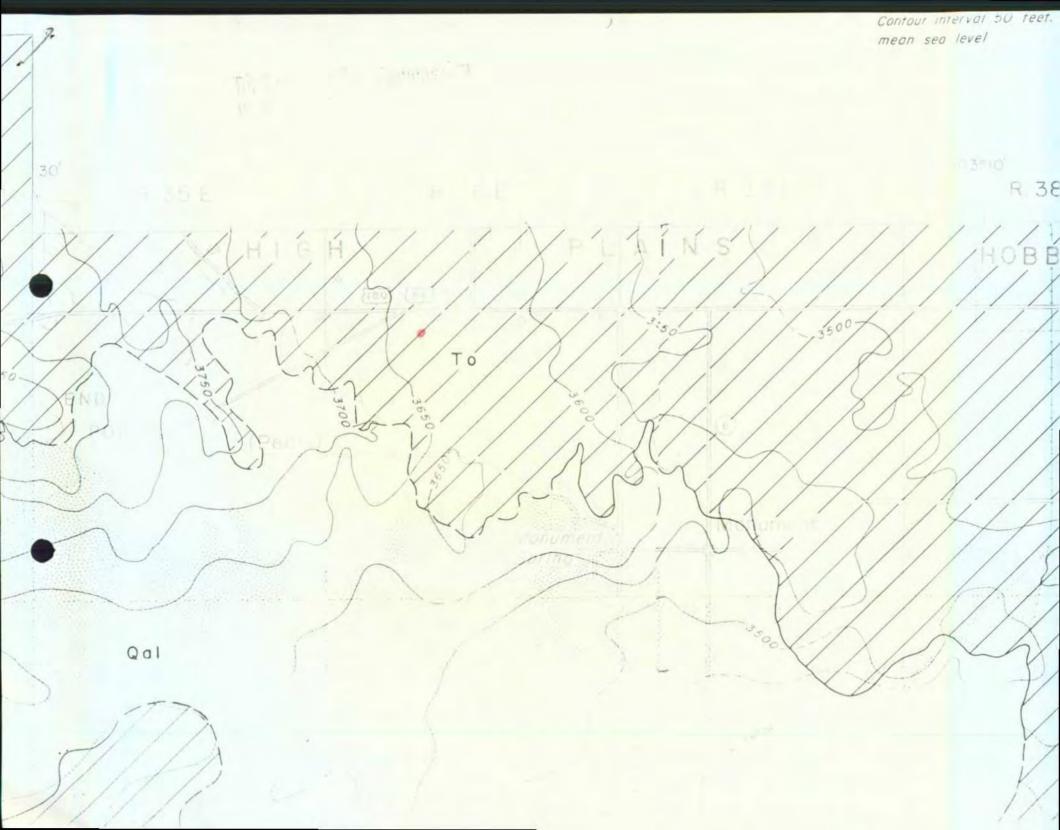

igh

Qal

Alluvium

Sand and gravel along dry washes; silt and sand in lake beds; includes some wind-deposited sand around depressions



Ogallala formation

Chiefly sand, poorly to well-cemented with calcium carbonate; contains some clay, silt, and gravel; capped in most places by caliche

**QUATERNARY** 



Cretaceous rocks, undifferentiated Slumped blocks of buff, tan, or white fossiliferous limestone



Dockum group

Rc-Chinle formation, red and green claystone, minor siltstone, and fine-grained sandstone; Rs-Santa Rosa sandstone, red to white poorly sorted, coarse-grained, crossbedded sandstone: Rd -rocks of the Dockum group. undifferentiated

--- 3500-\_--

Contours on the red-bed surface Dashed where approximate or inferred. Contour interval 50 feet. Datum mean sea level

TERTIARY





#### PHONE (915) 673-7001 • 2111 BEECHWOOD • ABILENE, TX 79603

PHONE (505) 393-2326 • 101 E. MARLAND • HOBBS, NM 88240

PHONE (505) 326-4669 • 118 S. COMMERCIAL AVE. • FARMINGTON, NM 87401

#### CHEMICAL ANALYSIS OF WATER

Company: Eddie Seay
City, St.: 601 W. Illinois, Hobbs, NM
Proj.Name: Salty Dog Brine Station
Location: BW-008 Date Received: Date Analyzed:

Units: mg/L

Sample 1 : Brine Sample - Product
Sample 2 : Water Supply Well for Brine
Sample 3 : Snyder Ranch Office Well
Sample 4 : Snyder Ranch House Well

| <u>PARAMETER</u>               | RESULT 1 | RESULT 2 | RESULT 3 | RESULT 4 |
|--------------------------------|----------|----------|----------|----------|
| pН                             | 7.47     | 7.88     | 8.04     | 7.77     |
| Hardness (CaCO <sub>3</sub> )  | 5