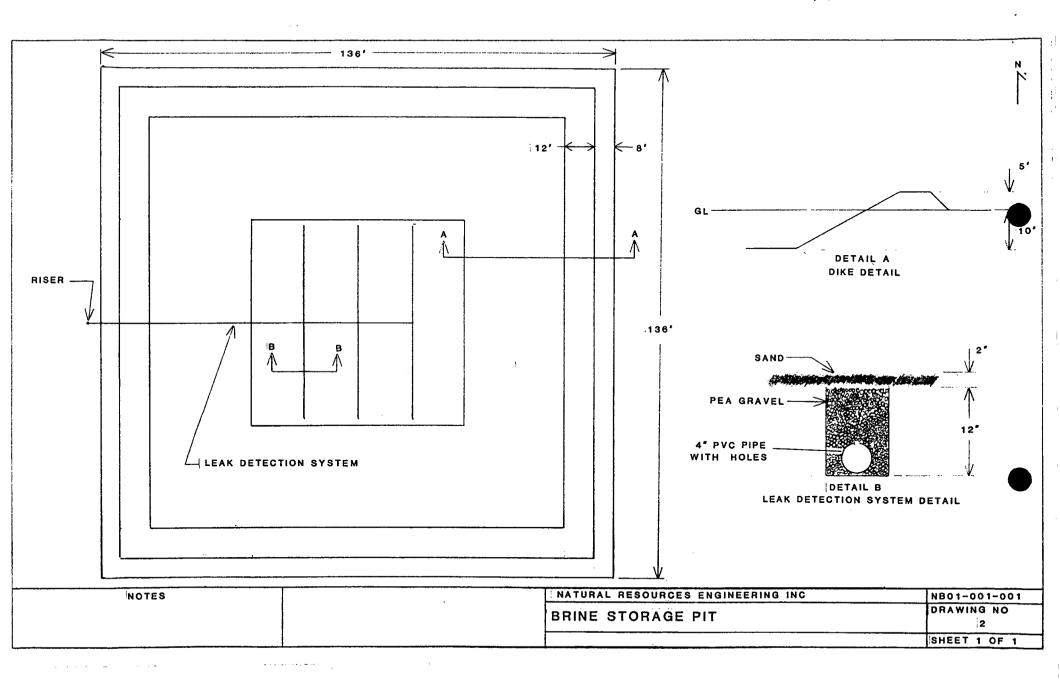

. (See attachment C Lined Evaporation Pit Permit No. LP-H-105) The P.V.C. pipe system was manifolded. It exits on the west side of surface pit with four foot riser at the end.

Should the plastic liner develop a leak, it can be detected by daily visual inspection of the riser. In the event a dike should leak, all drainage would be captured in a natural catch basin. It is located approximately 1200' south-southwest of the brine station. (See topographic map - figure 3)

### **SALTY DOG, INC.**

P. O. Box 1438 Hobbs, NM 88240

IX. There are no bodies of water existing within one mile of discharge or storage of brine. See attachment F for location of fresh water wells and uses. Depth of ground water in the area is 75'.

Other soil analysis and aquifer information is not readily available.





#### APPLICATION FOR PERMIT

TO UTILIZE A LINED EVAPORATION PIT

PERMIT NO. <u>LP-H-105</u>

Attachment C

| TO UTILIZE A LINED EVAPORATION PIT                                                                                                             | Attachment                              |
|------------------------------------------------------------------------------------------------------------------------------------------------|-----------------------------------------|
| New Mexico Oil Conservation Commission                                                                                                         |                                         |
| Name of Operator SALTY DAG