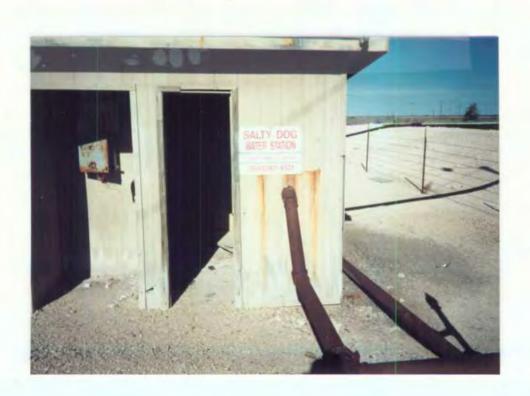

ty (umhos/Cm)        | 480,250  | 2,980    | 515      | 435      |

Note: Sample was taken from tank not from well, a new analysis taken directly from well is being analysed.

Michael R. Fowler



PHONE (915) 673-7001 • 2111 BEECHWOOD • ABILENE, TX 79603

PHONE (505) 393-2326 • 101 E. MARLAND • HOBBS, NM 88240

PHONE (505) 326-4669 • 118 \$. COMMERCIAL AVE. • FARMINGTON, NM 87401

#### CHEMICAL ANALYSIS OF WATER

Company : City, St.: Proj.Name:

Eddie Seay Hobbs, NM Salty Dog Brine Station - Sonny's West Hobbs

Lab #: H2013 Date Received: 4/17/95 Date Analyzed: 4/17/95

Sample 1 : Flow Well

Units: mg/l

| PARAMETER    | RESULT 1 |
|--------------|----------|
| Chloride     | 48       |
| Conductivity | 484      |

New Analysis taken directly from well.







Leak Detection moniter Hole



Area where new loading would be



Brine Pond



Brine Pond.

### INSPECTIONS & MONITORING SALTY DOG BRINE STATION

| OCD REQUIRED:                                                                                                        | DATE                                  | COMMENTS | INSPECTED BY |
|----------------------------------------------------------------------------------------------------------------------|---------------------------------------|----------|--------------|
| LEAK DETECTION HOLE Bi-monthly inspection                                                                            |                                       |          |              |
| •                                                                                                                    |