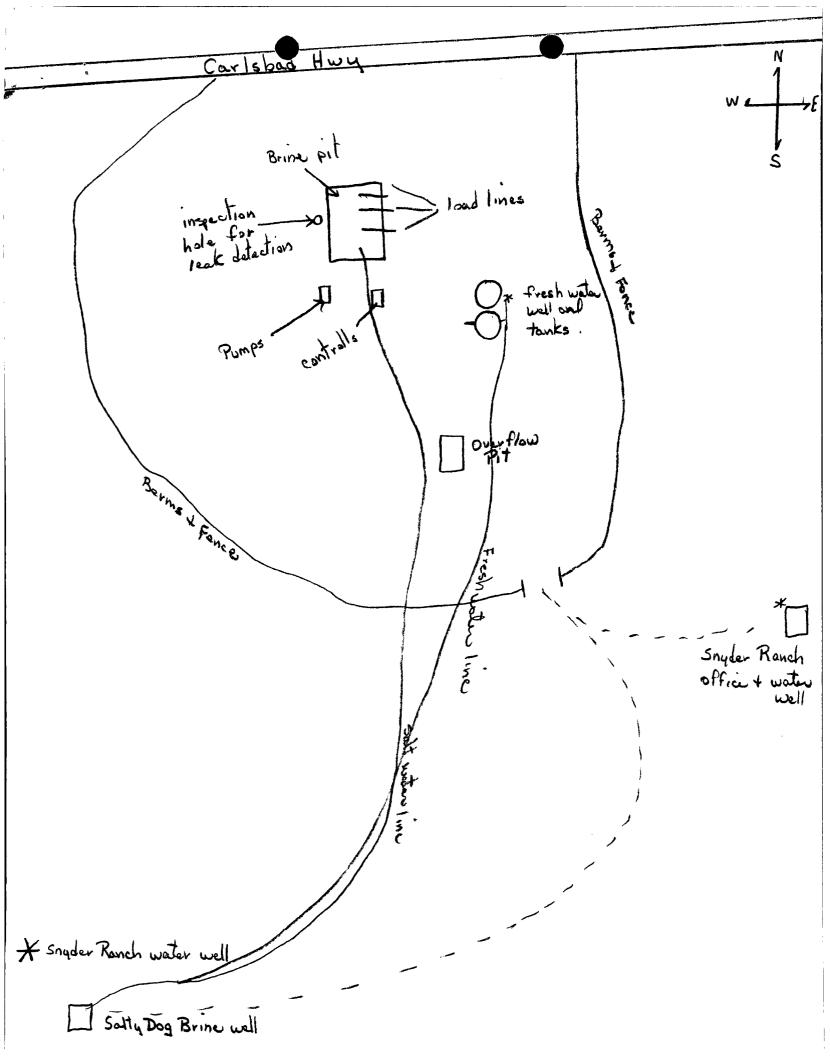

nil      | nil      |
| Conductivity (umhos/Cm)        | 480,250  | 2,980    | 515      | 435      |

Note: Sample was taken from tank not from well, a new analysis taken directly from well is being analysed.

Michael R. Fowler



PHONE (915) 673-7001 • 2111 BEECHWOOD • ABILENE, TX 79603

PHONE (505) 393-2326 • 101 E. MARLAND • HOBBS, NM 88240

PHONE (505) 326-4669 • 118 \$. COMMERCIAL AVE. • FARMINGTON, NM 87401

#### CHEMICAL ANALYSIS OF WATER

Company : City, St.: Proj.Name:

Eddie Seay Hobbs, NM Salty Dog Brine Station - Sonny's West Hobbs

Lab #: H2013 Date Received: 4/17/95 Date Analyzed: 4/17/95

Sample 1 : Flow Well

Units: mg/l

| PARAMETER    | RESULT 1 |
|--------------|----------|
| Chloride     | 48       |
| Conductivity | 484      |

New Analysis taken directly from well.







Leak Detection moniter Hole



Area where new loading would be



Brine Pond



Brine Pond.

### INSPECTIONS & MONITORING SALTY DOG BRINE STATION

| OCD REQUIRED:                                                                                                        | DATE                                  | COMMENTS | INSPECTED BY |
|----------------------------------------------------------------------------------------------------------------------|---------------------------------------|----------|--------------|
| LEAK DETECTION HOLE Bi-monthly inspection                                                                            |                                       |          |              |
| •