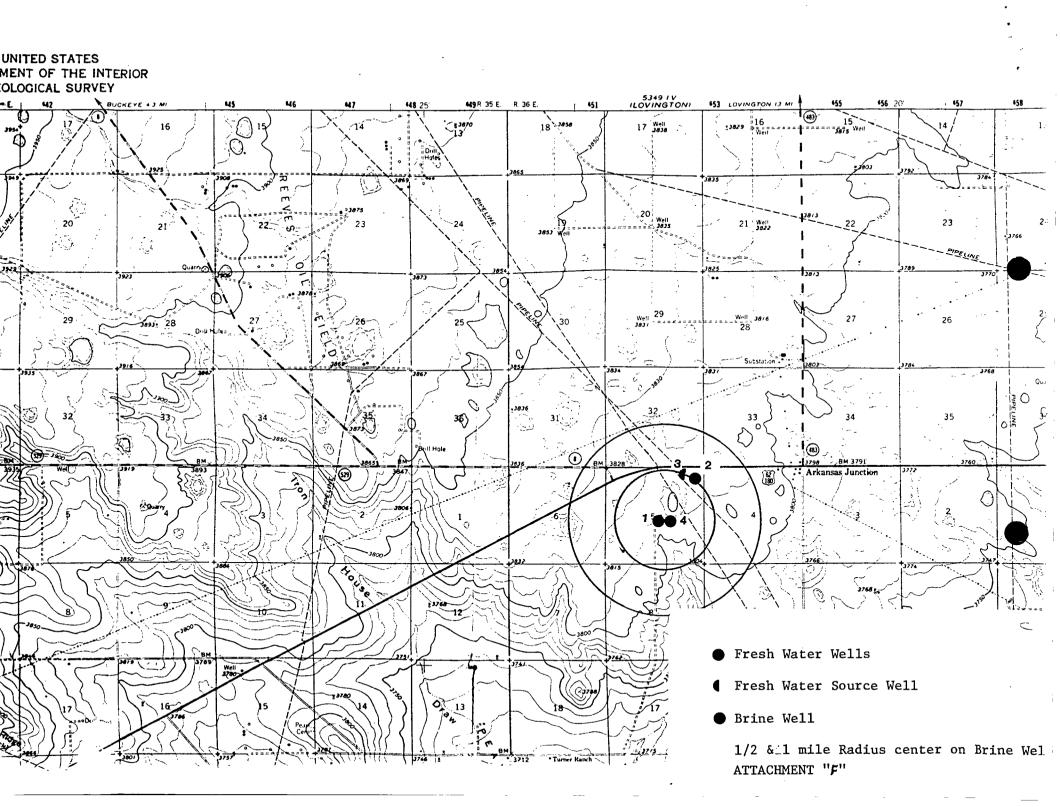

|
| E-mail:                                                                                                                                        |                                         |



#### BRUCE KING GOVERNOR LARRY KEHOE SECRETARY

#### STATE OF NEW MEXICO

#### ENERGY AND MINERALS DEPARTMENT

OIL CONSERVATION DIVISION

April 13, 1982

P.O. BOX 1980 HOBBS, NEW MEXICO 88240 (505) 393-6161

Salty Dog P. O. Box 774 Hobbs, New Mexico 88240

Gentlemen:

Attached is an approved copy of your Application to Utilize a Lined Evaporation Pit.

Please notify this office when the laterals are in place in order that we may make an inspection of the installation.

Yours very truly,

OIL CONSERVATION DIVISION

Verry Sexton

Supervisor, District 1

mc



#### WELL BORE SKETCH







Attachment G

8 Greenway Plaza, Suite 400 Houston, Texas 77046

#### PREMIUM NOTICE - CONTINUOUS FORM BOND

| Principal and Address                                 | Bond No.                  | Premium Period     | Billing Date |  |  |  |  |
|-------------------------------------------------------|---------------------------|--------------------|--------------|--|--|--|--|
| Salty Dog, Inc.                                       | в03386                    | 2/14/94 to 1/14/95 | 12/10/93     |  |  |  |  |
| P.O. Box 2724                                         | Amount of Bond            | d Premium Charge   | Program Code |  |  |  |  |
| Lubbock, TX 79408                                     | \$ 5,000                  | \$ 250             |              |  |  |  |  |
|