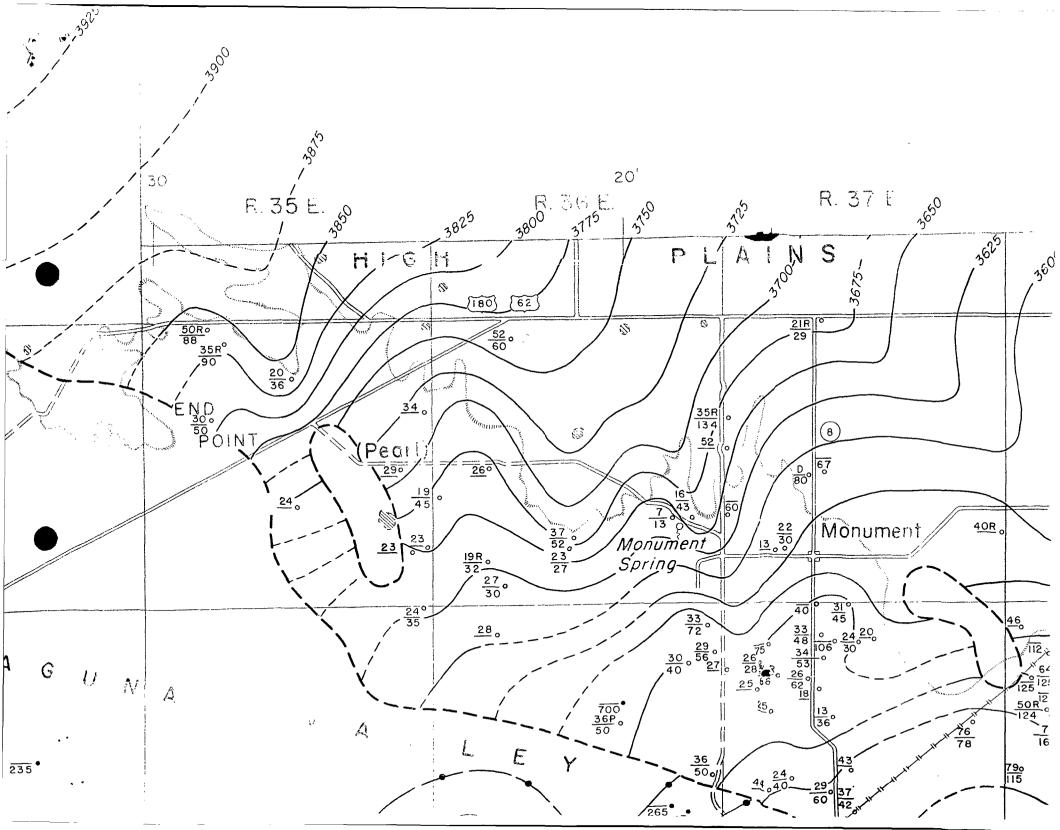

ll

Upper figure is depth to water; lower figure is depth of well. Open circles are wells finished in Tertiary or Quaternary rocks; salid circles are wells finished in Triassic rocks

F = Flowing

R = Reported

P = Water level measured while pumping

D = Dry

? = Uncertainty as to aquifer

> = More than

<= Less than

(See tables 6 and 7 for detailed well data.)

\_\_\_ 3925----

Water-table contour in Tertiary or Quaternary rocks

Dashed where inferred or uncertain.

Contour interval 25 feet. Datum

mean sea level

3500

Water-table or piezometric contour on water body in Triassic aquifers

Dashed where inferred or uncertain.

Contour interval 100 feet. Datum

mean sea level

Approximate position of boundary between Triassic rocks and saturated Tertiary and Quaternary rocks

# ブ

S. 100



Pleistocene and Recent

#### EXPLANATION

Triassic

Upper



Sand

Thin cover of drift sand in most places; locally dunes 20-40 feet high

Qal

Alluvium

Sand and gravel along dry washes; silt and sand in lake beds; includes some wind-deposited sand around depressions



Ogallala formation

Chiefly sand, poorly to well-cemented with calcium carbonate; contains some clay, silt, and gravel; capped in most places by caliche

**QUATERNARY** 



Cretaceous rocks, undifferentiated Slumped blocks of buff, tan, or white fossiliferous limestone



Dockum group

Rc-Chinle formation, red and green claystone, minor siltstone, and fine-grained sandstone; Rs-Santa Rosa sandstone, red to white poorly sorted, coarse-grained, crossbedded sandstone: Rd -rocks of the Dockum group. undifferentiated

--- 350