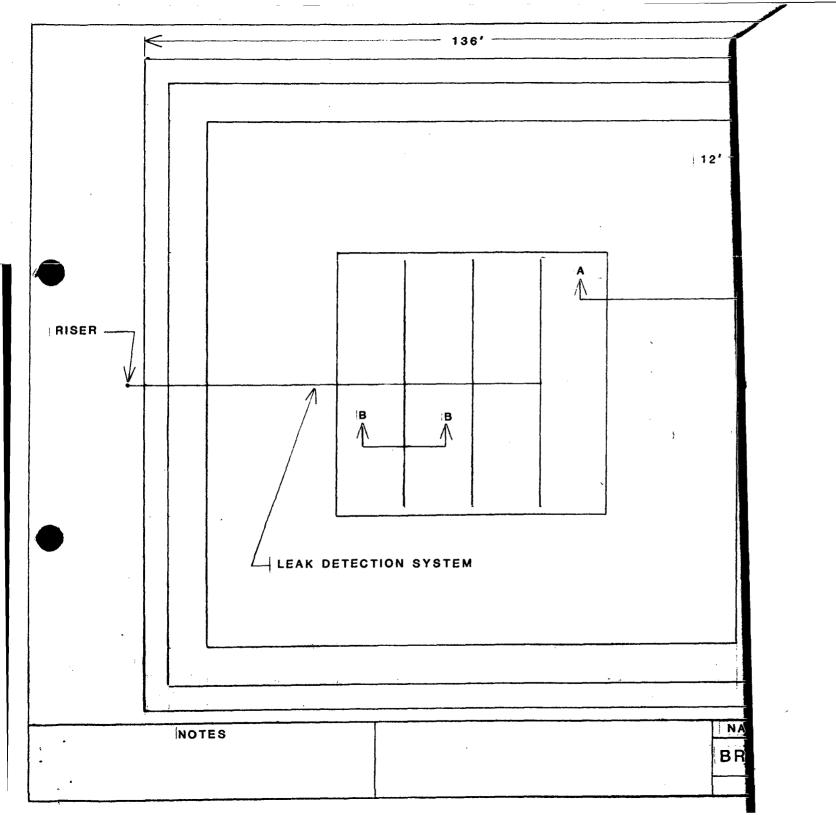

|                                |                      |             |             |

Form No. 3

Waylan-c. Martin, M. A.

ATTACHMENT A







| NOTES<br>. SCALE: NONE | NATURAL RESOURCES ENGINEERING INC | NB01-001-001 |
|------------------------|-----------------------------------|--------------|
|                        | BRINE SYSTEM SCHEMATIC            | DRAWING NO   |
|                        |                                   | SHEET 1 OF 1 |





P O Box 2188 / 201 E Sanger Phone (505) 397-6319 Hobbs New Mexico 88240

## **WELL BORE SKETCH**

| OPERATOR/LEASE/WELL | Brunson & McKnight IncBrine Supply Well #1 DATE 11-9-82 |                     |                                |                                       |