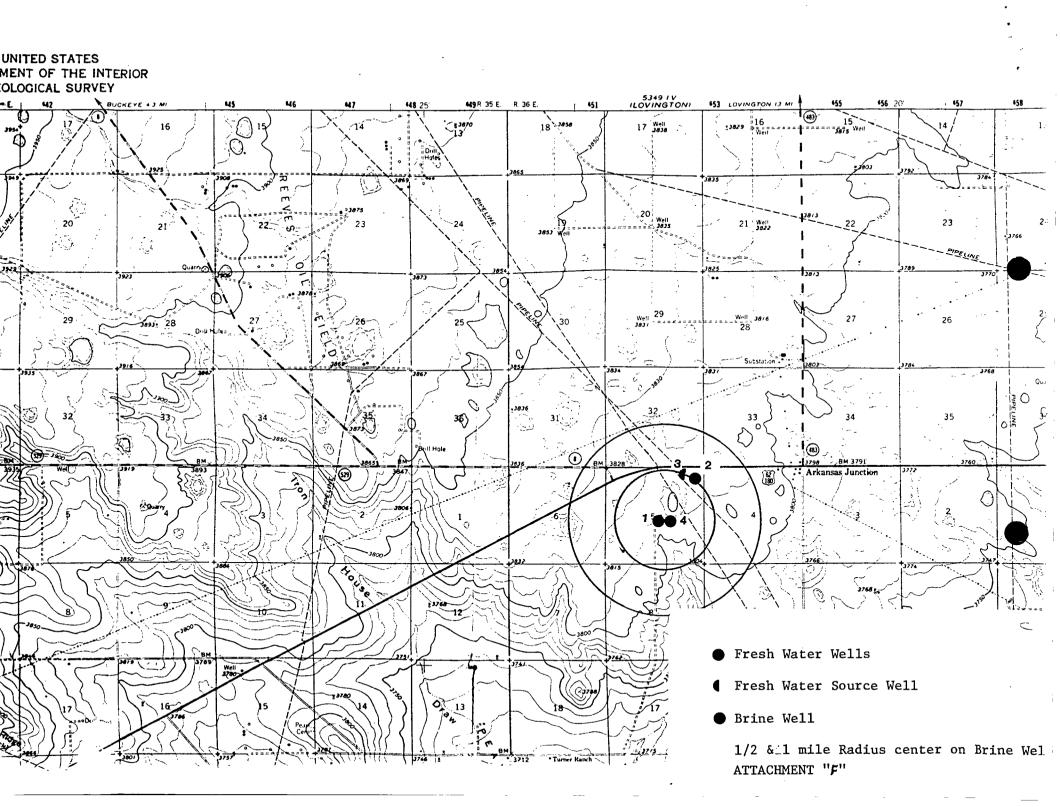

|
| Approved by JERRY SEXTON Title - Date APR 1 3 1982                                                                                                                                  |

DISTRICT 1 SUPR.



BRUCE KING GOVERNOR LARRY KEHOE SECRETARY

#### STATE OF NEW MEXICO

#### ENERGY AND MINERALS DEPARTMENT

OIL CONSERVATION DIVISION

April 13, 1982

P.O. BOX 1980 HOBBS, NEW MEXICO 88240 (505) 393-6161

Salty Dog P. O. Box 774 Hobbs, New Mexico 88240

Gentlemen:

Attached is an approved copy of your Application to Utilize a Lined Evaporation Pit.

Please notify this office when the laterals are in place in order that we may make an inspection of the installation.

Yours very truly,

OIL CONSERVATION DIVISION

Verry Sexton

Supervisor, District 1

mc



#### WELL BORE SKETCH







Attachment G

8 Greenway Plaza, Suite 400 Houston, Texas 77046

# PREMIUM NOTICE - CONTINUOUS FORM BOND

| Principal and Address                                            | Bond No.                  | Premium Period     | Billing Date |  |  |  |
|------------------------------------------------------------------|---------------------------|--------------------|--------------|--|--|--|
| Salty Dog, Inc.                                                  | в03386                    | 2/14/94 to 1/14/95 | 12/10/93     |  |  |  |
| P.O. Box 2724                                                    | Amount of Bond            | d Premium Charge   | Program Code |  |  |  |
| Lubbock, TX 79408                                                | \$ 5,000                  | \$ 250             |