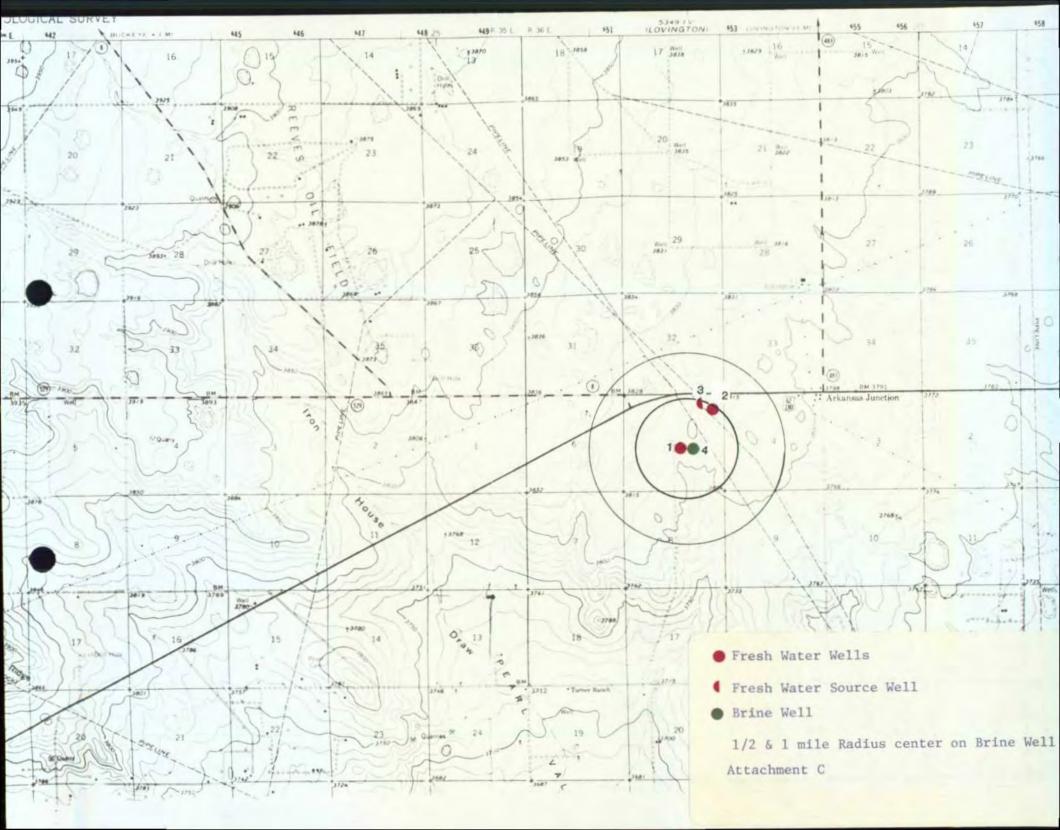

|                                |                      |             |             |

Form No. 3

Waylan-c. Martin, M. A.

ATTACHMENT A







| NOTES<br>. SCALE: NONE | NATURAL RESOURCES ENGINEERING INC | NB01-001-001 |
|------------------------|-----------------------------------|--------------|
|                        | BRINE SYSTEM SCHEMATIC            | DRAWING NO   |
|                        |                                   | SHEET 1 OF 1 |





P O Box 2188 / 201 E Sanger Phone (505) 397-6319 Hobbs New Mexico 88240

## **WELL BORE SKETCH**

| OPERATOR/LEASE/WELL | Brunson & McKnight IncBrine Supply Well #1 DATE 11-9-82 |                     |                                |                                       |