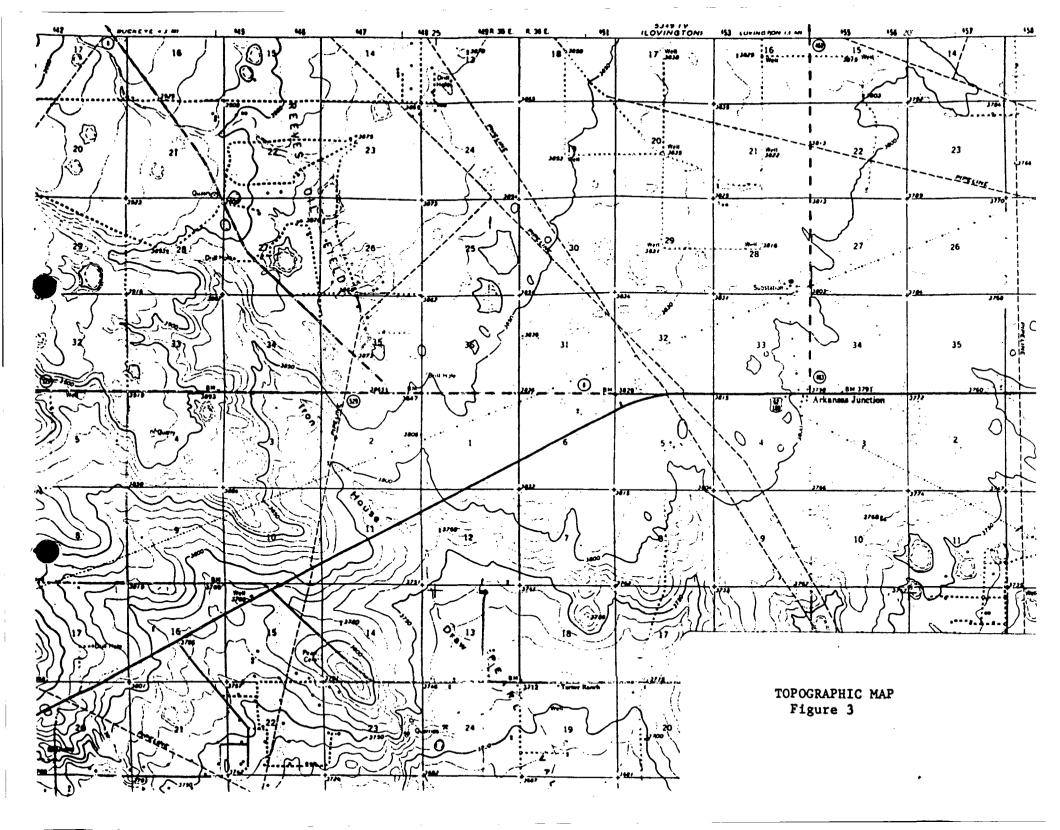

|                                              |
|                     |          |              |                               |                       | _ Weight           | Gra                                           | _                                            |
|                     |          | *            | Remarks:                      | No produ              | uction casin       | Temperature :<br>g Was run in<br>77' to 2958' | Survey                                       |



| NOTES       | · | NATURAL RESOURCES ENGINEERING INC | NB01-001-001 |
|-------------|---|-----------------------------------|--------------|
| SCALE: NONE | · | BRINE SYSTEM SCHEMATIC            | DRAWING NO   |
|             |   |                                   | SHEET 1 OF 1 |





SHEET 1 OF 1





#### Post Office Box 968 Santa Fe, New Mexico 87504-0968

GARREY CARRUTHERS

LARRY GORDON Secretary

CARLA L. MUTH Deputy Secretary

P-484 024 474

RECEIPT FOR CERTIFIED MAIL

NO INSURANCE COVERAGE PROVIDED NOT FOR INTERNATIONAL MAIL (See Reverse)

Sent to Larry Squires
Street and No. Salty Dog, Inc.

6.0 State and 247 40de

100 State and 247 40de

Certified Fee

Sent to Larry Squires

Street and No. State and 247 40de

Certified Fee

Special Delivery Fee

Certified Mail

November 9, 1987

Larry Squires Salty Dog, Inc. P.O. Box 774 Hobbs, New Mexico 88240

RE: Discharge Plan DP-325

Dear Mr. Squires:

The Environmental Improvement Division's (EID) Ground Water Bureau has completed review of the discharge plan DP-325 for the Salty Dog. Inc. in situ brine extraction well located in Lea C