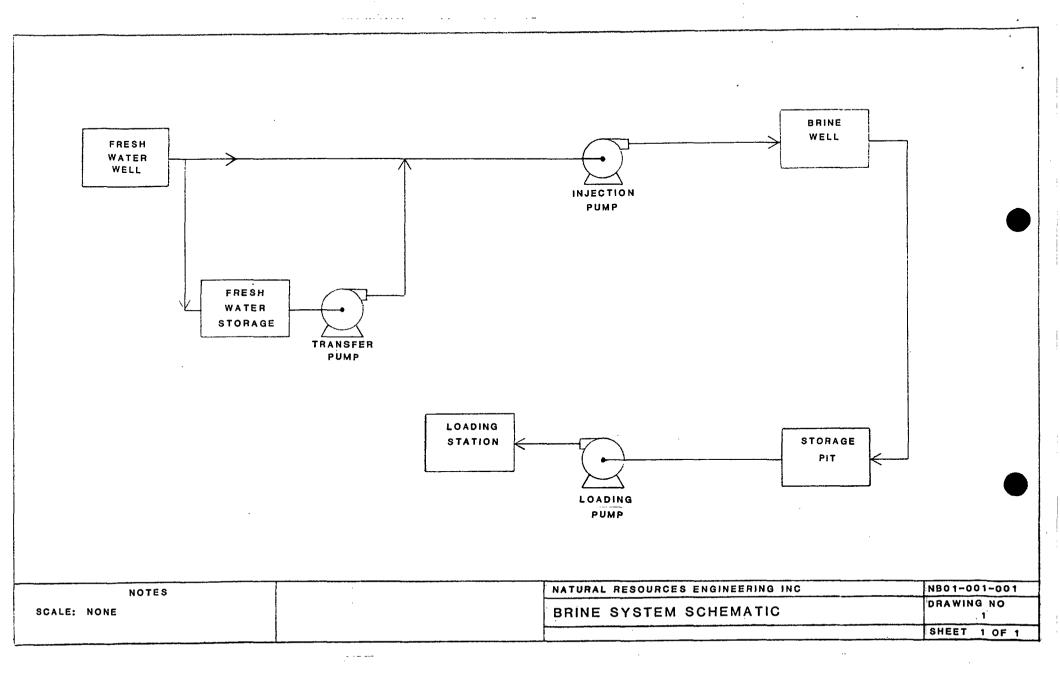

se. (See attachment C Lined Evaporation Pit Permit No. LP-H-105) The P.V.C. pipe system was manifolded. It exits on the west side of surface pit with four foot riser at the end.

Should the plastic liner develop a leak, it can be detected by daily visual inspection of the riser. In the event a dike should leak, all drainage would be captured in a natural catch basin. It is located approximately 1200' south-southwest of the brine station. (See topographic map - figure 3)

### **SALTY DOG, INC.**

P. O. Box 1438 Hobbs, NM 88240

IX. There are no bodies of water existing within one mile of discharge or storage of brine. See attachment F for location of fresh water wells and uses. Depth of ground water in the area is 75'.

Other soil analysis and aquifer information is not readily available.





#### APPLICATION FOR PERMIT

TO UTILIZE A LINED EVAPORATION PIT

PERMIT NO. <u>LP-H-105</u>

Attachment C

| TO UTILIZE A LINED EVAPORATION PIT                                                                                                             | Attachment                              |
|------------------------------------------------------------------------------------------------------------------------------------------------|-----------------------------------------|
| New Mexico Oil Conservation Commission                                                                                                         |                                         |
| Name of Operator SALTY DAG