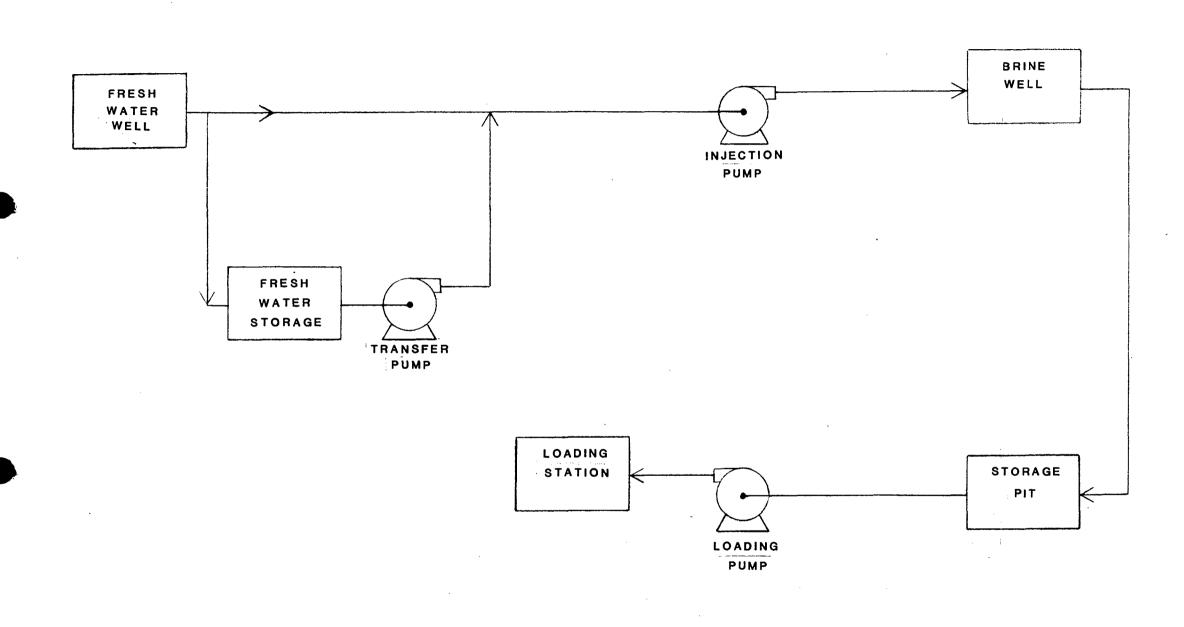

|                                |                      |             |             |

Form No. 3

Waylan-c. Martin, M. A.

ATTACHMENT A







| NOTES<br>. SCALE: NONE | NATURAL RESOURCES ENGINEERING INC | NB01-001-001 |
|------------------------|-----------------------------------|--------------|
|                        | BRINE SYSTEM SCHEMATIC            | DRAWING NO   |
|                        |                                   | SHEET 1 OF 1 |





P O Box 2188 / 201 E Sanger Phone (505) 397-6319 Hobbs New Mexico 88240

## **WELL BORE SKETCH**

| OPERATOR/LEASE/WELL | Brunson & McKnight IncBrine Supply Well #1 DATE 11-9-82 |                     |                                |                                       |