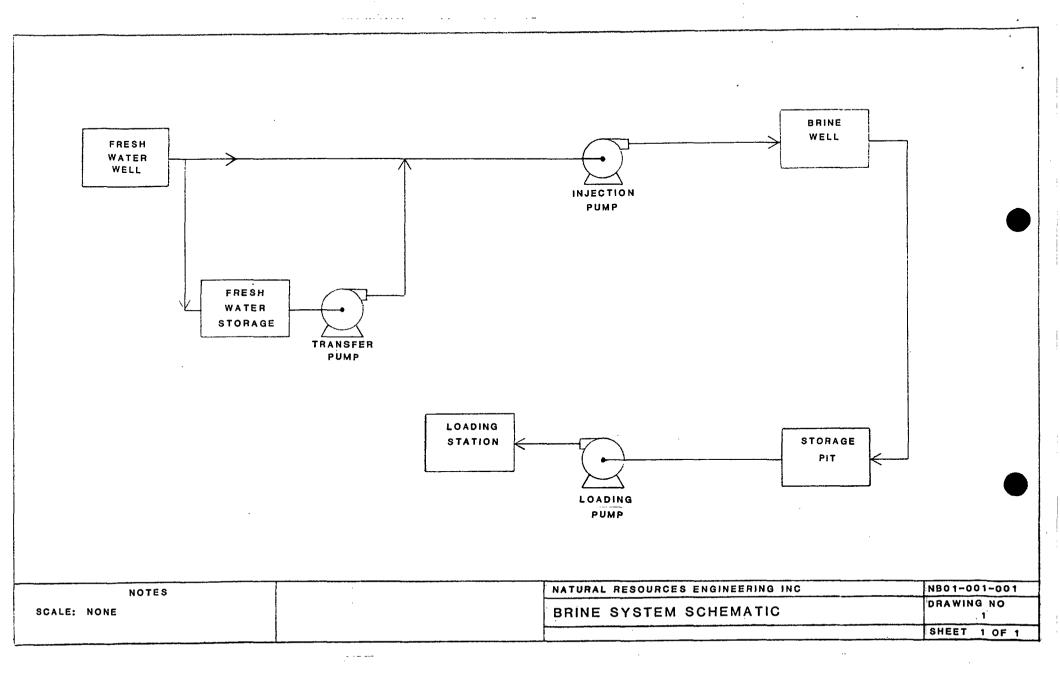

ase. (See attachment C Lined Evaporation Pit Permit No. LP-H-105) The P.V.C. pipe system was manifolded. It exits on the west side of surface pit with four foot riser at the end.

Should the plastic liner develop a leak, it can be detected by daily visual inspection of the riser. In the event a dike should leak, all drainage would be captured in a natural catch basin. It is located approximately 1200' south-southwest of the brine station. (See topographic map - figure 3)

## **SALTY DOG, INC.**

P. O. Box 1438 Hobbs, NM 88240

IX. There are no bodies of water existing within one mile of discharge or storage of brine. See attachment F for location of fresh water wells and uses. Depth of ground water in the area is 75'.

Other soil analysis and aquifer information is not readily available.





#### APPLICATION FOR PERMIT

TO UTILIZE A LINED EVAPORATION PIT

PERMIT NO. LP-H-105

Attachment C

| New Mexico Oil Conservation Commission                                                                                                                                              |
|-------------------------------------------------------------------------------------------------------------------------------------------------------------------------------------|
|                                                                                                                                                                                     |
| Name of Operator ANT 4 Drg