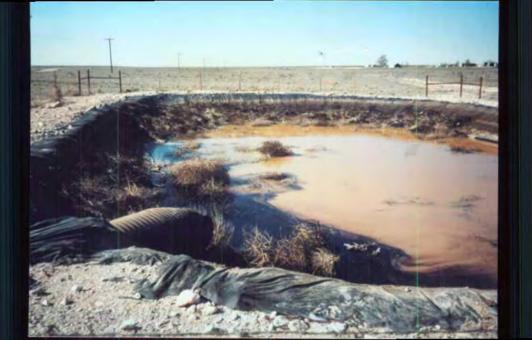

As a condition of discharge plan approval, all brine facilities are required to submit quarterly reports listing, by month, the volumes of fluids injected and produced, The New Mexico Oil Conservation Division had not received any quarterly reports for the above mention brine facility. Please update all delinquent quarterly reports by June 29, 1998.