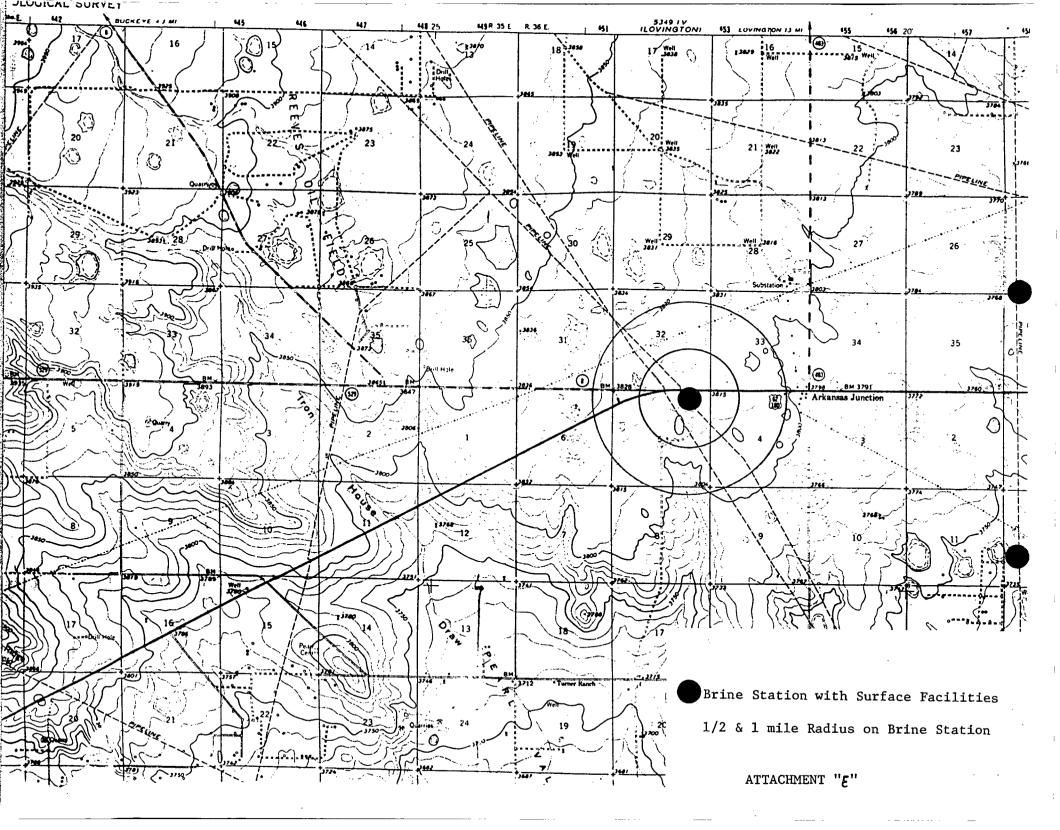

|
| E-mail:                                                                                                                                        |                                         |



#### BRUCE KING GOVERNOR LARRY KEHOE SECRETARY

#### STATE OF NEW MEXICO

#### ENERGY AND MINERALS DEPARTMENT

OIL CONSERVATION DIVISION

April 13, 1982

P.O. BOX 1980 HOBBS, NEW MEXICO 88240 (505) 393-6161

Salty Dog P. O. Box 774 Hobbs, New Mexico 88240

Gentlemen:

Attached is an approved copy of your Application to Utilize a Lined Evaporation Pit.

Please notify this office when the laterals are in place in order that we may make an inspection of the installation.

Yours very truly,

OIL CONSERVATION DIVISION

Verry Sexton

Supervisor, District 1

mc



#### WELL BORE SKETCH







Attachment G

8 Greenway Plaza, Suite 400 Houston, Texas 77046

#### PREMIUM NOTICE - CONTINUOUS FORM BOND

| Principal and Address                                 | Bond No.                  | Premium Period     | Billing Date |  |  |  |  |
|-------------------------------------------------------|---------------------------|--------------------|--------------|--|--|--|--|
| Salty Dog, Inc.                                       | в03386                    | 2/14/94 to 1/14/95 | 12/10/93     |  |  |  |  |
| P.O. Box 2724                                         | Amount of Bond            | d Premium Charge   | Program Code |  |  |  |  |
| Lubbock, TX 79408                                     | \$ 5,000                  | \$ 250             |              |  |  |  |  |
|