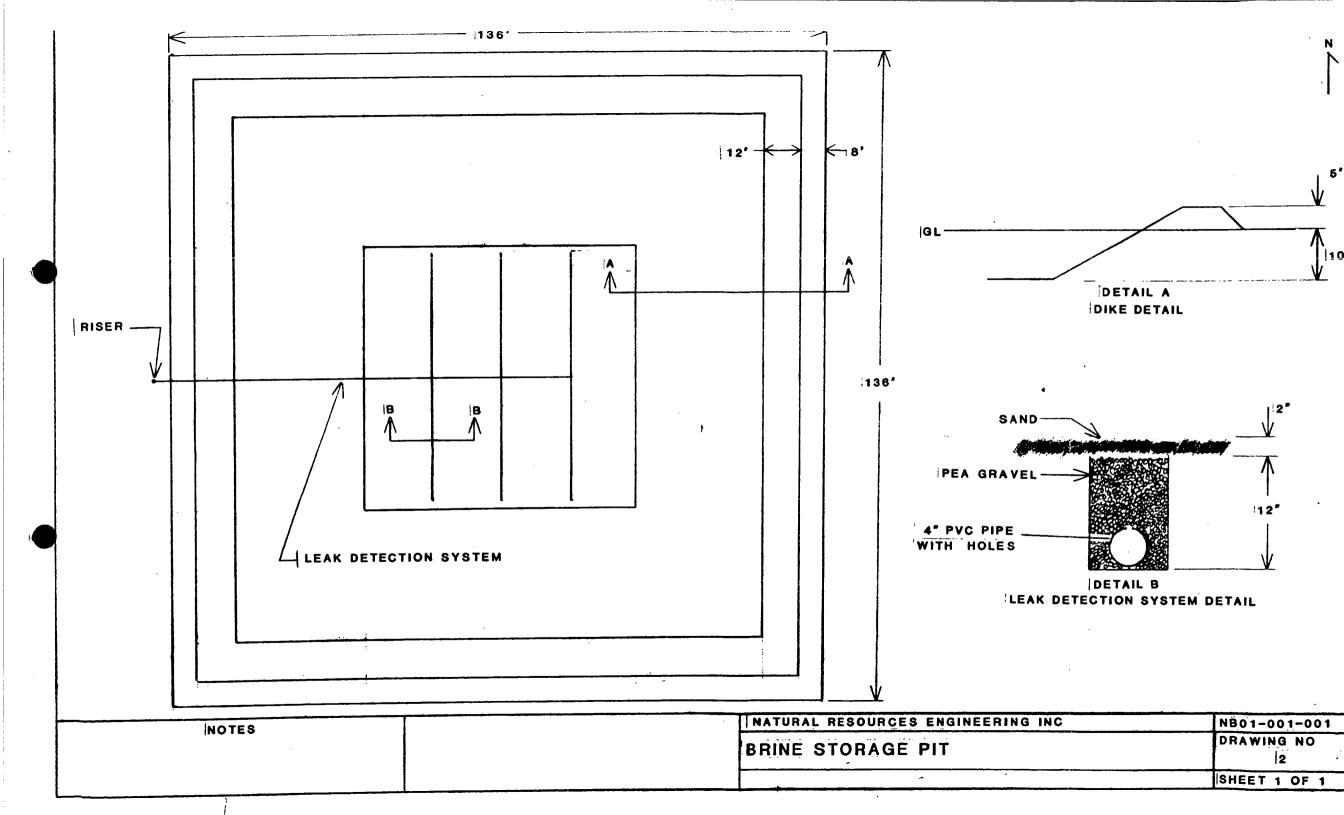

|                                              |
|                     |          |              |                               |                       | _ Weight           | Gra                                           | _                                            |
|                     |          | *            | Remarks:                      | No produ              | uction casin       | Temperature :<br>g Was run in<br>77' to 2958' | Survey                                       |



| NOTES       | · | NATURAL RESOURCES ENGINEERING INC | NB01-001-001 |
|-------------|---|-----------------------------------|--------------|
| SCALE: NONE | · | BRINE SYSTEM SCHEMATIC            | DRAWING NO   |
|             |   |                                   | SHEET 1 OF 1 |





SHEET 1 OF 1





#### Post Office Box 968 Santa Fe, New Mexico 87504-0968

GARREY CARRUTHERS

LARRY GORDON Secretary

CARLA L. MUTH Deputy Secretary

P-484 024 474

RECEIPT FOR CERTIFIED MAIL

NO INSURANCE COVERAGE PROVIDED NOT FOR INTERNATIONAL MAIL (See Reverse)

Sent to Larry Squires
Street and No. Salty Dog, Inc.

6.0 State and 247 40de

100 State and 247 40de

Certified Fee

Sent to Larry Squires

Street and No. State and 247 40de

Certified Fee

Special Delivery Fee

Certified Mail

November 9, 1987

Larry Squires Salty Dog, Inc. P.O. Box 774 Hobbs, New Mexico 88240

RE: Discharge Plan DP-325

Dear Mr. Squires:

The Environmental Improvement Division's (EID) Ground Water Bureau has completed review of the discharge plan DP-325 for the Salty Dog. Inc. in situ brine extraction wel