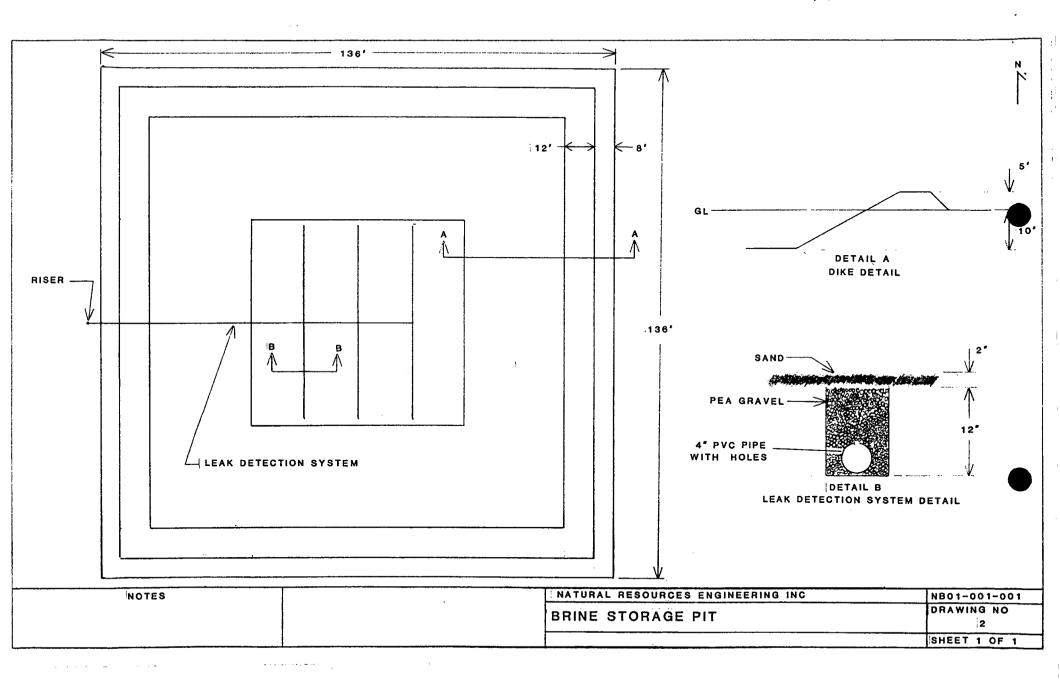

e. (See attachment C Lined Evaporation Pit Permit No. LP-H-105) The P.V.C. pipe system was manifolded. It exits on the west side of surface pit with four foot riser at the end.

Should the plastic liner develop a leak, it can be detected by daily visual inspection of the riser. In the event a dike should leak, all drainage would be captured in a natural catch basin. It is located approximately 1200' south-southwest of the brine station. (See topographic map - figure 3)

## **SALTY DOG, INC.**

P. O. Box 1438 Hobbs, NM 88240

IX. There are no bodies of water existing within one mile of discharge or storage of brine. See attachment F for location of fresh water wells and uses. Depth of ground water in the area is 75'.

Other soil analysis and aquifer information is not readily available.





#### APPLICATION FOR PERMIT

TO UTILIZE A LINED EVAPORATION PIT

PERMIT NO. LP-H-105

Attachment C

| New Mexico Oil Conservation Commission                                                                                                                                              |
|-------------------------------------------------------------------------------------------------------------------------------------------------------------------------------------|
|                                                                                                                                                                                     |
| Name of Operator ANT 4 Drg