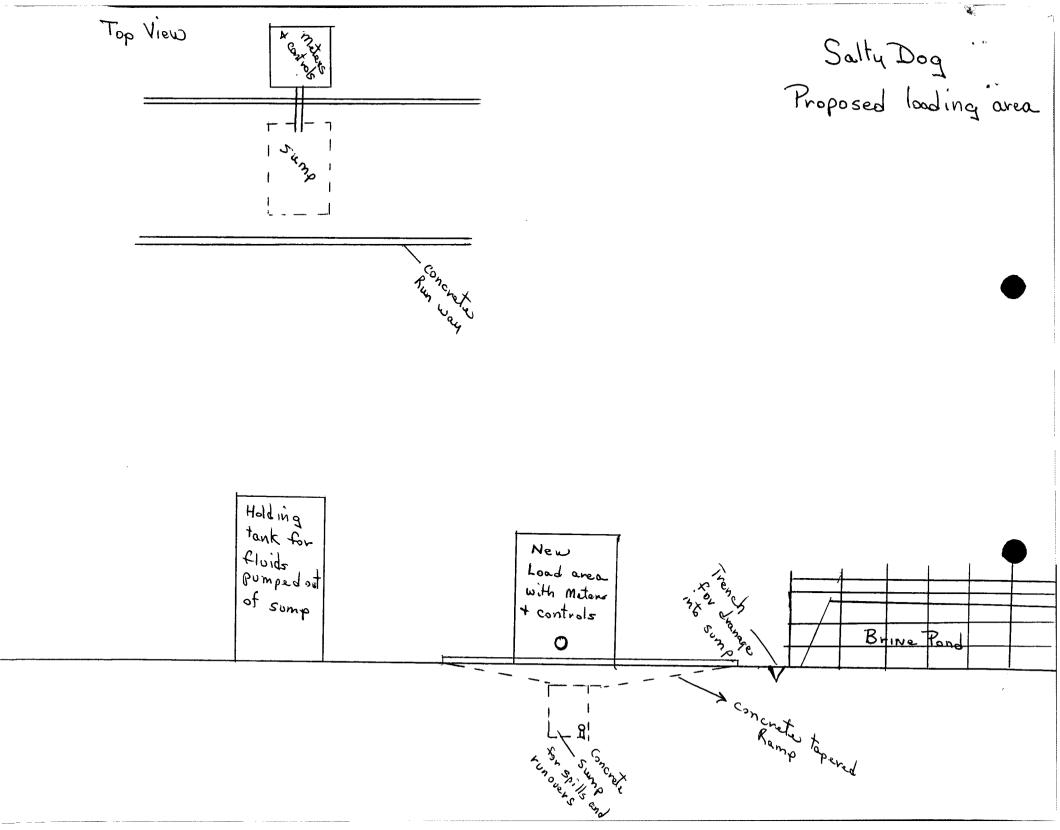

il      | nil      |
| Conductivity (umhos/Cm)        | 480,250  | 2,980    | 515      | 435      |

Note: Sample was taken from tank not from well, a new analysis taken directly from well is being analysed.

Michael R. Fowler



PHONE (915) 673-7001 • 2111 BEECHWOOD • ABILENE, TX 79603

PHONE (505) 393-2326 • 101 E. MARLAND • HOBBS, NM 88240

PHONE (505) 326-4669 • 118 \$. COMMERCIAL AVE. • FARMINGTON, NM 87401

#### CHEMICAL ANALYSIS OF WATER

Company : City, St.: Proj.Name:

Eddie Seay Hobbs, NM Salty Dog Brine Station - Sonny's West Hobbs

Lab #: H2013 Date Received: 4/17/95 Date Analyzed: 4/17/95

Sample 1 : Flow Well

Units: mg/l

| PARAMETER    | RESULT 1 |
|--------------|----------|
| Chloride     | 48       |
| Conductivity | 484      |

New Analysis taken directly from well.







Leak Detection moniter Hole



Area where new loading would be



Brine Pond



Brine Pond.

### INSPECTIONS & MONITORING SALTY DOG BRINE STATION

| OCD REQUIRED:                                                                                                        | DATE                                  | COMMENTS | INSPECTED BY |
|----------------------------------------------------------------------------------------------------------------------|---------------------------------------|----------|--------------|
| LEAK DETECTION HOLE Bi-monthly inspection                                                                            |                                       |          |              |
| •