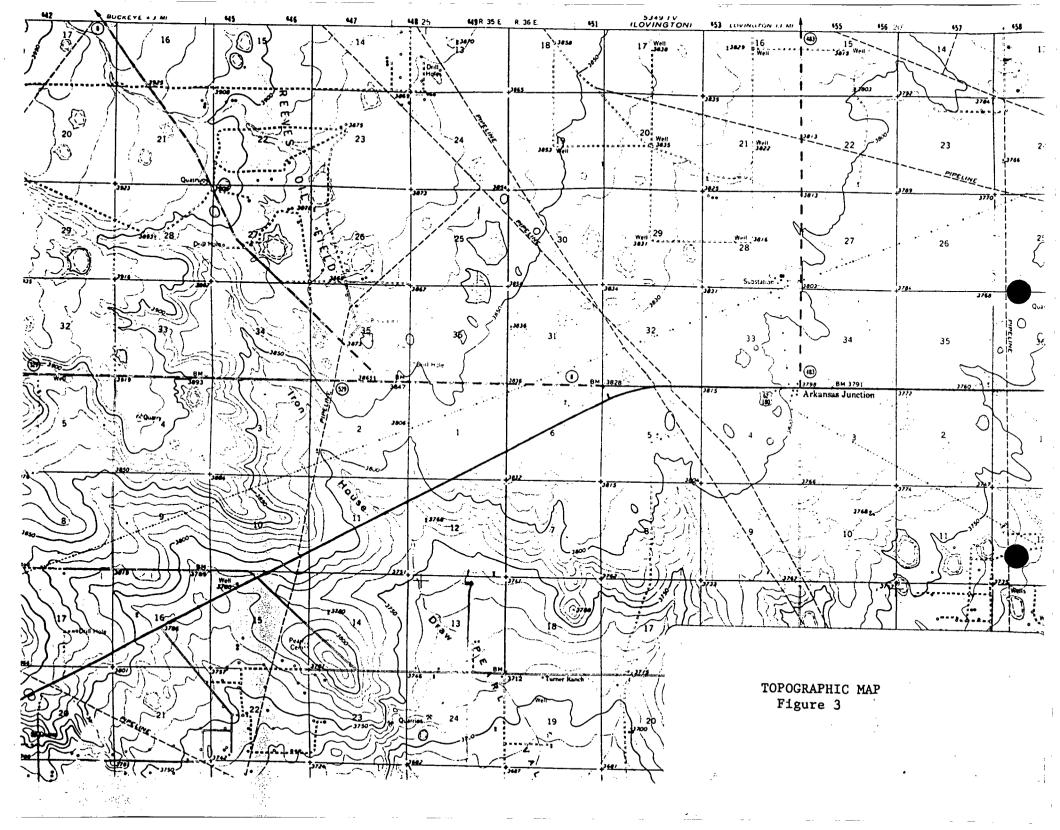

|                    |              |  |  |  |
| Bryan Insurance Agency<br>1220 Hwy. 16 South<br>Graham, TX 76450 | State of New Mexico       |                    |              |  |  |  |

The bond described above is continuous in form. The indicated premium for the next premium period will be charged to your account unless we are furnished with proper evidence of termination of our liability prior to the beginning of the premium term.

This premium notice does not create a new obligation. The company's liability under said bond is not cumulative and its aggregate liability under said bond on account of all defaults committed during the term of said bond shall not in any event exceed the amount of said bond.

Bryan Insurance Agency 1220 Hwy. 16 South Graham, TX 76450

UN1002 3/86

D



O'L CONSERVATION DIVISION

REC. VET

STATE OF NEW MEXICO

NMOCD District I

194 All 20 HM 8 50

## INTER-OFFICE MEMO

| To file:       | Salty Dog Brine Station-DP # BW-08                       |
|----------------|----------------------------------------------------------|
| Date:<br>Time: | August 23, 1994<br>9:00 am                               |
| Telephone      | call: Meeting: Other:XX on site                          |
| Person cal     | led or attending:                                        |
|                |                                                          |
| REFERENCE      | Salty Dog Brine Station<br>Carlsbad HWY 10 mi w of Hobbs |
| Subject:       | Permit Violation                                         |

## Comments:

Visited Brine station, Sonny's Trucking C