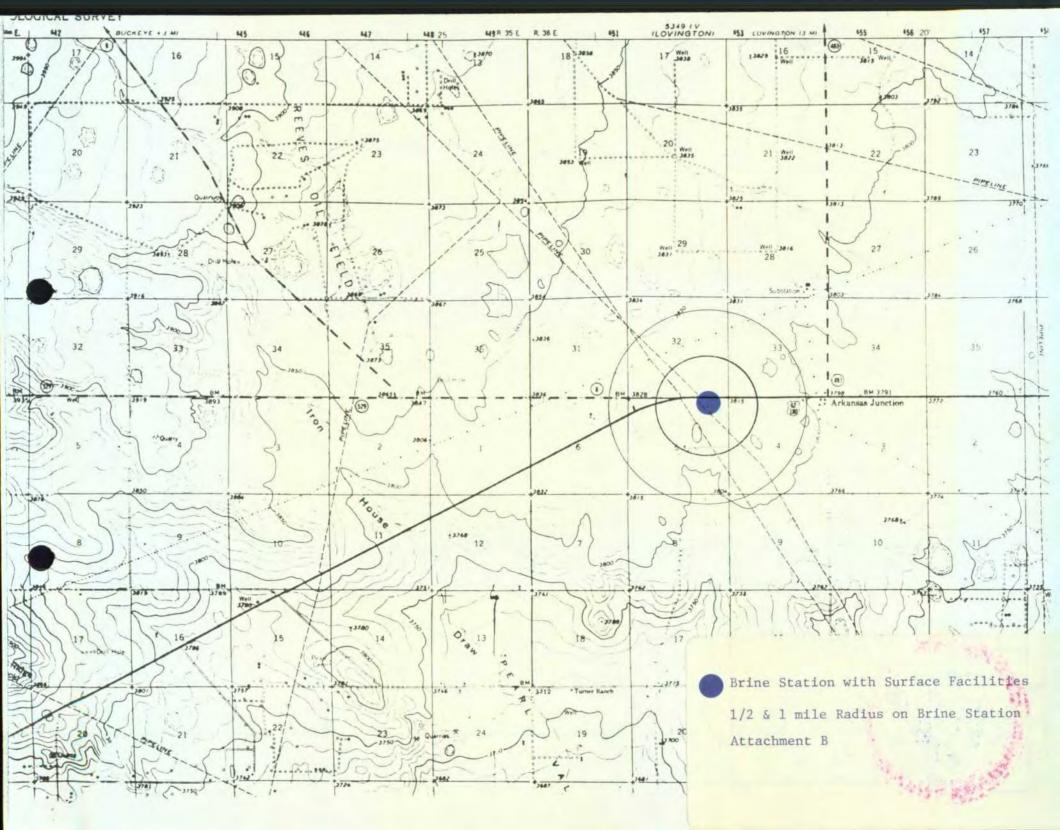

|                                |                      |             |             |

Form No. 3

Waylan-c. Martin, M. A.

ATTACHMENT A







| NOTES<br>. SCALE: NONE | NATURAL RESOURCES ENGINEERING INC | NB01-001-001 |
|------------------------|-----------------------------------|--------------|
|                        | BRINE SYSTEM SCHEMATIC            | DRAWING NO   |
|                        |                                   | SHEET 1 OF 1 |





P O Box 2188 / 201 E Sanger Phone (505) 397-6319 Hobbs New Mexico 88240

## **WELL BORE SKETCH**

| OPERATOR/LEASE/WELL | Brunson & McKnight IncBrine Supply Well #1 DATE 11-9-82 |                     |                                |                                       |