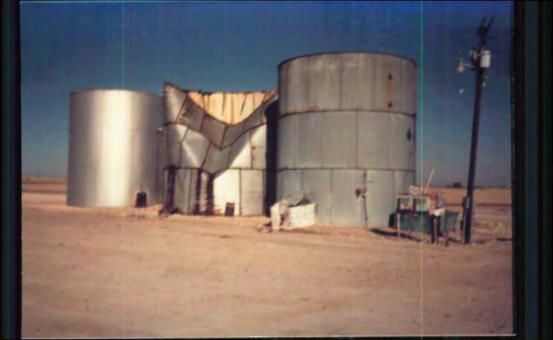

As a condition of discharge plan approval, all brine facilities are required to submit quarterly reports listing, by month, the volumes of fluids injected and produced, The New Mexico Oil Conservation Division had not received any quarterly reports for the above mention brine facility. Please update all delinquent quarterly reports by June 29, 1998.