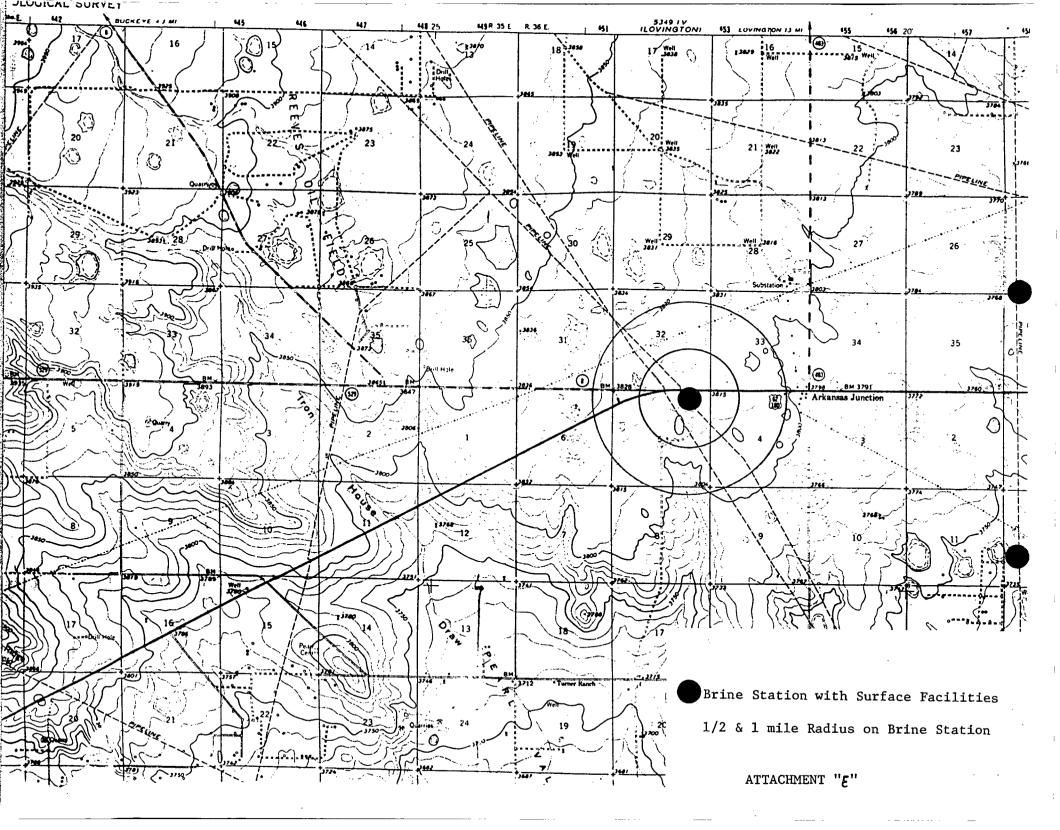

|
| Approved by JERRY SEXTON Title - Date APR 1 3 1982                                                                                                                                  |

DISTRICT 1 SUPR.



BRUCE KING GOVERNOR LARRY KEHOE SECRETARY

#### STATE OF NEW MEXICO

#### ENERGY AND MINERALS DEPARTMENT

OIL CONSERVATION DIVISION

April 13, 1982

P.O. BOX 1980 HOBBS, NEW MEXICO 88240 (505) 393-6161

Salty Dog P. O. Box 774 Hobbs, New Mexico 88240

Gentlemen:

Attached is an approved copy of your Application to Utilize a Lined Evaporation Pit.

Please notify this office when the laterals are in place in order that we may make an inspection of the installation.

Yours very truly,

OIL CONSERVATION DIVISION

Verry Sexton

Supervisor, District 1

mc



#### WELL BORE SKETCH







Attachment G

8 Greenway Plaza, Suite 400 Houston, Texas 77046

# PREMIUM NOTICE - CONTINUOUS FORM BOND

| Principal and Address                                            | Bond No.                  | Premium Period     | Billing Date |  |  |  |
|------------------------------------------------------------------|---------------------------|--------------------|--------------|--|--|--|
| Salty Dog, Inc.                                                  | в03386                    | 2/14/94 to 1/14/95 | 12/10/93     |  |  |  |
| P.O. Box 2724                                                    | Amount of Bond            | d Premium Charge   | Program Code |  |  |  |
| Lubbock, TX 79408                                                | \$ 5,000                  | \$ 250             |