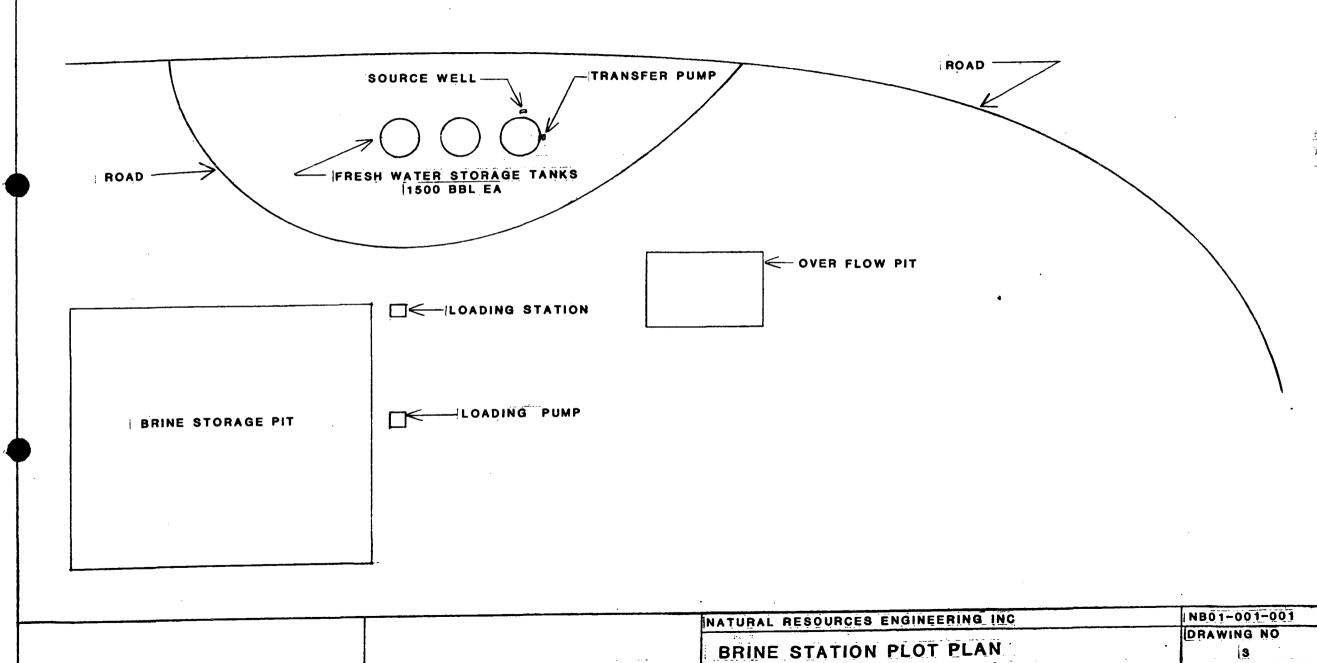

|                                              |
|                     |          |              |                               |                       | _ Weight           | Gra                                           | _                                            |
|                     |          | *            | Remarks:                      | No produ              | uction casin       | Temperature :<br>g Was run in<br>77' to 2958' | Survey                                       |



| NOTES       | · | NATURAL RESOURCES ENGINEERING INC | NB01-001-001 |
|-------------|---|-----------------------------------|--------------|
| SCALE: NONE | · | BRINE SYSTEM SCHEMATIC            | DRAWING NO   |
|             |   |                                   | SHEET 1 OF 1 |





SHEET 1 OF 1





#### Post Office Box 968 Santa Fe, New Mexico 87504-0968

GARREY CARRUTHERS

LARRY GORDON Secretary

CARLA L. MUTH Deputy Secretary

P-484 024 474

RECEIPT FOR CERTIFIED MAIL

NO INSURANCE COVERAGE PROVIDED NOT FOR INTERNATIONAL MAIL (See Reverse)

Sent to Larry Squires
Street and No. Salty Dog, Inc.

6.0 State and 247 40de

100 State and 247 40de

Certified Fee

Sent to Larry Squires

Street and No. State and 247 40de

Certified Fee

Special Delivery Fee

Certified Mail

November 9, 1987

Larry Squires Salty Dog, Inc. P.O. Box 774 Hobbs, New Mexico 88240

RE: Discharge Plan DP-325

Dear Mr. Squires:

The Environmental Improvement Division's (EID) Ground Water Bureau has completed review of the discharge plan DP-325 for the Salty Dog. Inc. in situ brine extraction well